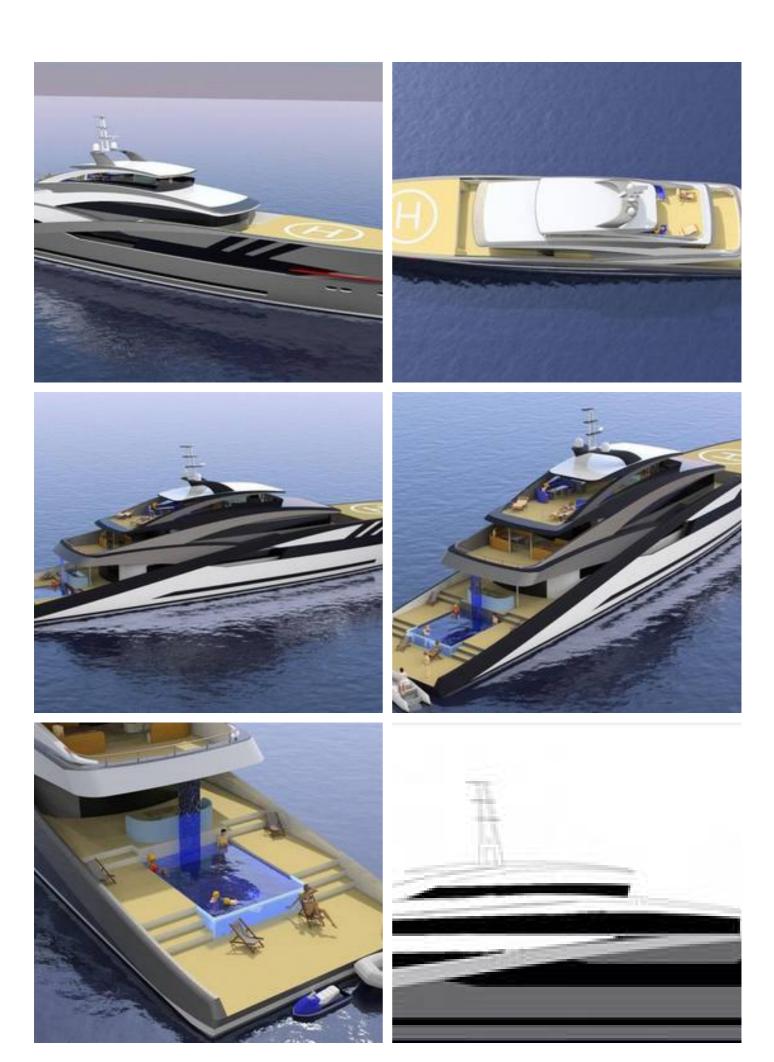

## 54m Navigator & Arthurs Yachts BS 54

## **Listing ID - 4623**

**Description** 54m Super Yacht

Date Built to Order

Launched

**Length** 54m (177ft 1in)

Beam 10m (32ft 9in)

Draft 2m (6ft 6in)

**Note** 2 x CAT Engine

**Location** Red Sea, Egypt

**Broker** Georgi Savchev

georgi.savchev@seaboatsbrokers.com

+359 88 7228674

Price POA

Navigator Maritime and Arthurs Yachts Global have collaborated and designed a luxurious 54m Super Yacht. This new-build 2021 vessel is equipped with a steel hull and aluminum superstructure, MCA classification and Cayman Islands flagging. Powered by 2 x CAT 1100hp engines and boasting a 4,500nm range at 12.5 knots, it comprises of 6 guest staterooms and space for 12 crew members in 5 cabins. Teak decks and a cruising speed of 9+ knots add to the boat's charm. With an estimated 24 month build time, this Super Yacht offers an exclusive opportunity to hit the waters in style.

Year: 2021

Flag: Cayman Islands

Designer and Builder: Arthurs yacht Global & Navigator

Make / Model: Navigator & Arthurs Yachts BS 54

Classification: MCA

Hull: Steel

Superstructure: Aluminum

Length: 54m Beam: 10m Draft: 2m Decks: Teak