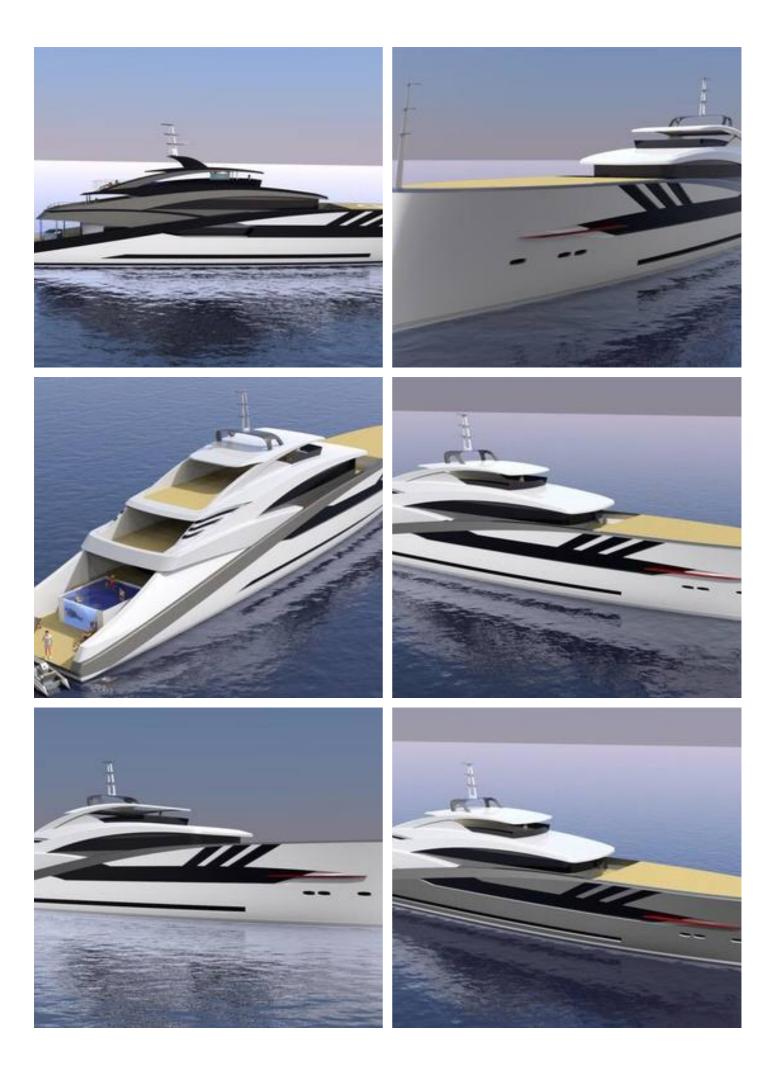

## 54m Navigator & Arthurs Yachts BS 54

## **Listing ID - 4623**

**Description** 54m Super Yacht

Date Built to Order

Launched

**Length** 54m (177ft 1in)

Beam 10m (32ft 9in)

Draft 2m (6ft 6in)

**Note** 2 x CAT Engine

**Location** Red Sea, Egypt

**Broker** Georgi Savchev

georgi.savchev@seaboatsbrokers.com

+359 88 7228674

Price POA

Navigator Maritime and Arthurs Yachts Global have collaborated and designed a luxurious 54m Super Yacht. This new-build 2021 vessel is equipped with a steel hull and aluminum superstructure, MCA classification and Cayman Islands flagging. Powered by 2 x CAT 1100hp engines and boasting a 4,500nm range at 12.5 knots, it comprises of 6 guest staterooms and space for 12 crew members in 5 cabins. Teak decks and a cruising speed of 9+ knots add to the boat's charm. With an estimated 24 month build time, this Super Yacht offers an exclusive opportunity to hit the waters in style.

Year: 2021

Flag: Cayman Islands

Designer and Builder: Arthurs yacht Global & Navigator

Make / Model: Navigator & Arthurs Yachts BS 54

Classification: MCA

Hull: Steel

Superstructure: Aluminum

Length: 54m Beam: 10m Draft: 2m Decks: Teak

## Accommodation

Guests: 12 in 6 staterooms

Crew: Up to 12 crew members in 5 cabins

The details of all vessels are offered in good faith but we cannot guarantee or warrant the accuracy of this information nor warrant the condition of the vessel. Any buyer should instruct their agents, or their surveyors, to investigate such details as the buyer desires validated. This vessel is offered subject to sale, price change, location or withdrawal without notice.