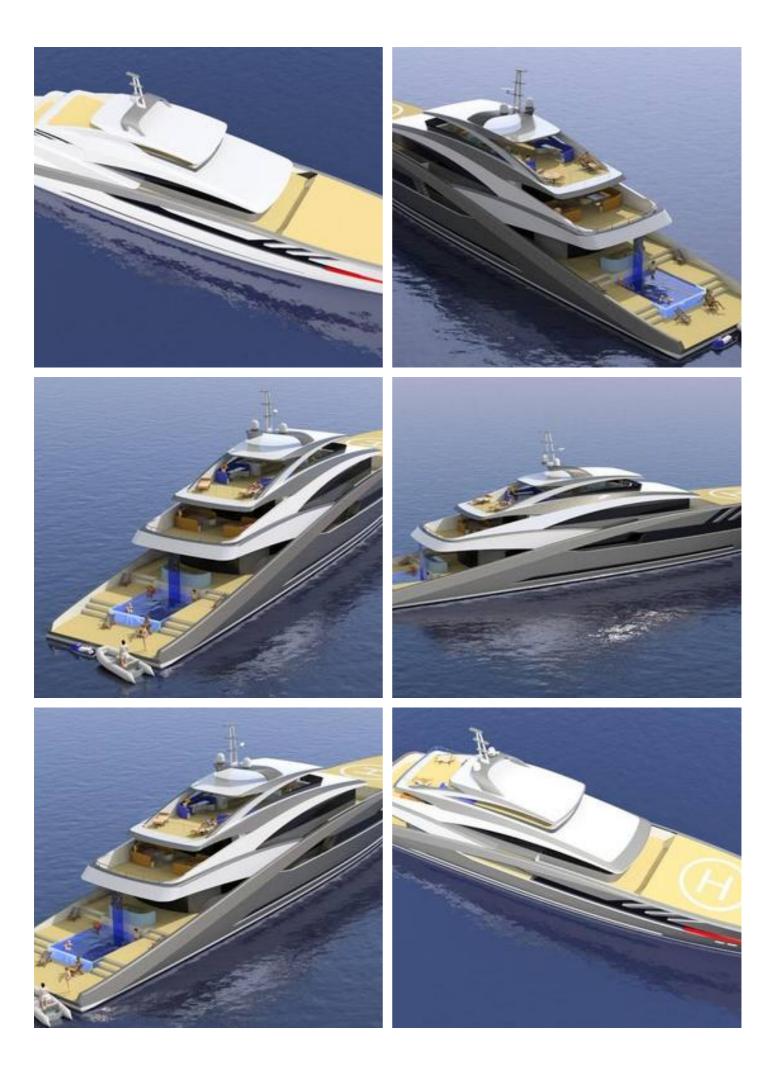

## 54m Navigator & Arthurs Yachts BS 54

## **Listing ID - 4623**

**Description** 54m Super Yacht

Date Built to Order

Launched

**Length** 54m (177ft 1in)

Beam 10m (32ft 9in)

Draft 2m (6ft 6in)

**Note** 2 x CAT Engine

**Location** Red Sea, Egypt

**Broker** Georgi Savchev

georgi.savchev@seaboatsbrokers.com

+359 88 7228674

Price POA

Navigator Maritime and Arthurs Yachts Global have collaborated and designed a luxurious 54m Super Yacht. This new-build 2021 vessel is equipped with a steel hull and aluminum superstructure, MCA classification and Cayman Islands flagging. Powered by 2 x CAT 1100hp engines and boasting a 4,500nm range at 12.5 knots, it comprises of 6 guest staterooms and space for 12 crew members in 5 cabins. Teak decks and a cruising speed of 9+ knots add to the boat's charm. With an estimated 24 month build time, this Super Yacht offers an exclusive opportunity to hit the waters in style.

Year: 2021

Flag: Cayman Islands

Designer and Builder: Arthurs yacht Global & Navigator

Make / Model: Navigator & Arthurs Yachts BS 54

Classification: MCA

Hull: Steel

Superstructure: Aluminum

Length: 54m Beam: 10m Draft: 2m Decks: Teak