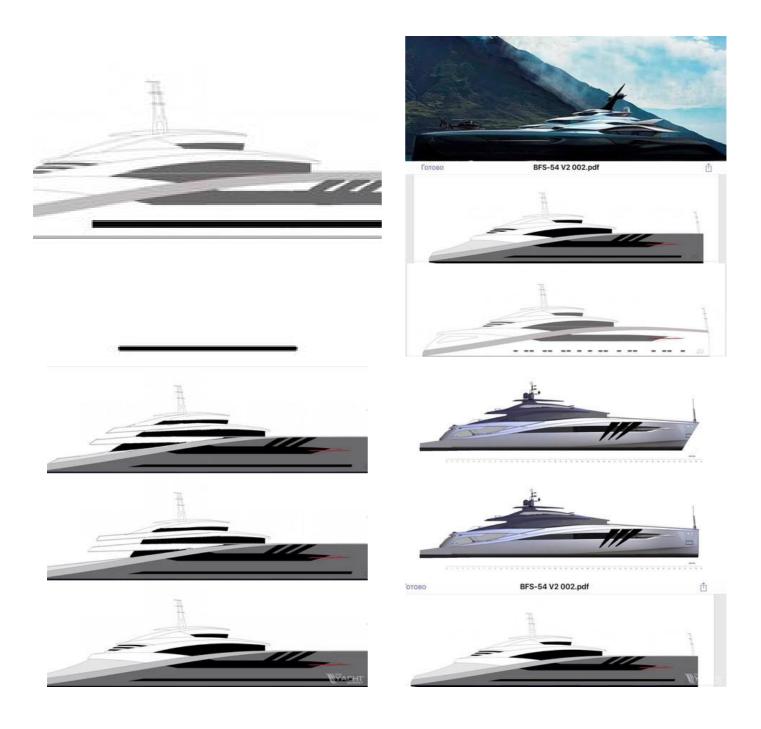

## 54m Navigator & Arthurs Yachts BS 54

## **Listing ID - 4623**

**Description** 54m Super Yacht

Date Built to Order

Launched

**Length** 54m (177ft 1in)

Beam 10m (32ft 9in)

Draft 2m (6ft 6in)

**Note** 2 x CAT Engine

**Location** Red Sea, Egypt

**Broker** Georgi Savchev

georgi.savchev@seaboatsbrokers.com

+359 88 7228674

Price POA

Navigator Maritime and Arthurs Yachts Global have collaborated and designed a luxurious 54m Super Yacht. This new-build 2021 vessel is equipped with a steel hull and aluminum superstructure, MCA classification and Cayman Islands flagging. Powered by 2 x CAT 1100hp engines and boasting a 4,500nm range at 12.5 knots, it comprises of 6 guest staterooms and space for 12 crew members in 5 cabins. Teak decks and a cruising speed of 9+ knots add to the boat's charm. With an estimated 24 month build time, this Super Yacht offers an exclusive opportunity to hit the waters in style.

Year: 2021

Flag: Cayman Islands

Designer and Builder: Arthurs yacht Global & Navigator

Make / Model: Navigator & Arthurs Yachts BS 54

Classification: MCA

Hull: Steel

Superstructure: Aluminum

Length: 54m Beam: 10m Draft: 2m Decks: Teak