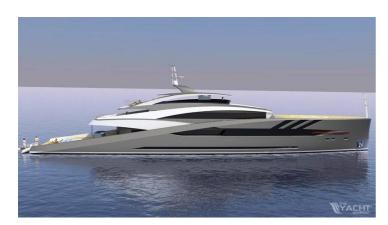

## 54m Navigator & Arthurs Yachts BS 54

## **Listing ID - 4623**

**Description** 54m Super Yacht

Date Built to Order

Launched

**Length** 54m (177ft 1in)

Beam 10m (32ft 9in)

Draft 2m (6ft 6in)

**Note** 2 x CAT Engine

**Location** Red Sea, Egypt

**Broker** Georgi Savchev

georgi.savchev@seaboatsbrokers.com

+359 88 7228674

Price POA

Navigator Maritime and Arthurs Yachts Global have collaborated and designed a luxurious 54m Super Yacht. This new-build 2021 vessel is equipped with a steel hull and aluminum superstructure, MCA classification and Cayman Islands flagging. Powered by 2 x CAT 1100hp engines and boasting a 4,500nm range at 12.5 knots, it comprises of 6 guest staterooms and space for 12 crew members in 5 cabins. Teak decks and a cruising speed of 9+ knots add to the boat's charm. With an estimated 24 month build time, this Super Yacht offers an exclusive opportunity to hit the waters in style.

Year: 2021

Flag: Cayman Islands

Designer and Builder: Arthurs yacht Global & Navigator

Make / Model: Navigator & Arthurs Yachts BS 54

Classification: MCA

Hull: Steel

Superstructure: Aluminum

Length: 54m Beam: 10m Draft: 2m Decks: Teak