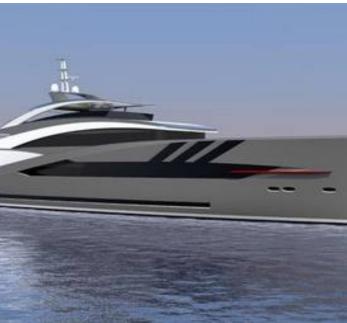

## 54m Navigator & Arthurs Yachts BS 54

## **Listing ID - 4623**

**Description** 54m Super Yacht

Date Built to Order

Launched

**Length** 54m (177ft 1in)

Beam 10m (32ft 9in)

Draft 2m (6ft 6in)

**Note** 2 x CAT Engine

**Location** Red Sea, Egypt

**Broker** Georgi Savchev

georgi.savchev@seaboatsbrokers.com

+359 88 7228674

Price POA

Navigator Maritime and Arthurs Yachts Global have collaborated and designed a luxurious 54m Super Yacht. This new-build 2021 vessel is equipped with a steel hull and aluminum superstructure, MCA classification and Cayman Islands flagging. Powered by 2 x CAT 1100hp engines and boasting a 4,500nm range at 12.5 knots, it comprises of 6 guest staterooms and space for 12 crew members in 5 cabins. Teak decks and a cruising speed of 9+ knots add to the boat's charm. With an estimated 24 month build time, this Super Yacht offers an exclusive opportunity to hit the waters in style.

Year: 2021

Flag: Cayman Islands

Designer and Builder: Arthurs yacht Global & Navigator

Make / Model: Navigator & Arthurs Yachts BS 54

Classification: MCA

Hull: Steel

Superstructure: Aluminum

Length: 54m Beam: 10m Draft: 2m Decks: Teak