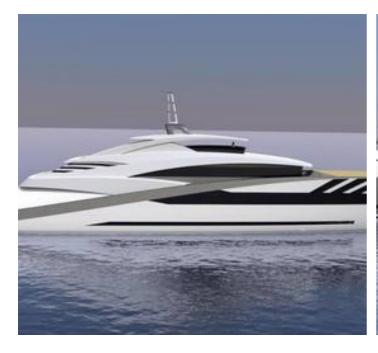

## 54m Navigator & Arthurs Yachts BS 54

## **Listing ID - 4623**

**Description** 54m Super Yacht

Date Built to Order

Launched

**Length** 54m (177ft 1in)

Beam 10m (32ft 9in)

Draft 2m (6ft 6in)

**Note** 2 x CAT Engine

**Location** Red Sea, Egypt

**Broker** Georgi Savchev

georgi.savchev@seaboatsbrokers.com

+359 88 7228674

Price POA

Navigator Maritime and Arthurs Yachts Global have collaborated and designed a luxurious 54m Super Yacht. This new-build 2021 vessel is equipped with a steel hull and aluminum superstructure, MCA classification and Cayman Islands flagging. Powered by 2 x CAT 1100hp engines and boasting a 4,500nm range at 12.5 knots, it comprises of 6 guest staterooms and space for 12 crew members in 5 cabins. Teak decks and a cruising speed of 9+ knots add to the boat's charm. With an estimated 24 month build time, this Super Yacht offers an exclusive opportunity to hit the waters in style.

Year: 2021

Flag: Cayman Islands

Designer and Builder: Arthurs yacht Global & Navigator

Make / Model: Navigator & Arthurs Yachts BS 54

Classification: MCA

Hull: Steel

Superstructure: Aluminum

Length: 54m Beam: 10m Draft: 2m Decks: Teak