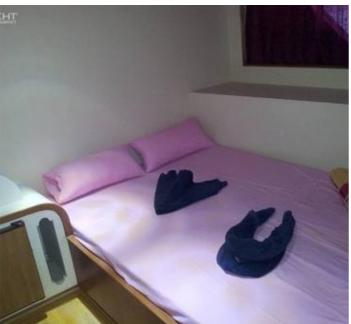

#### Accommodation

4 x Suite,10 x Twin =+ 2 Guise Cabins

Deck: 3 30 pax Berth: 30 Weights 400kg Hotel Kitchen

96kg Ice Makers

Equipped with full entertainment systems in Salon and Restaurant as well every room has a minibar and A/C