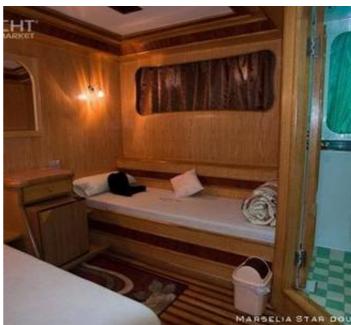

#### Accommodation

4 x Suite,10 x Twin =+ 2 Guise Cabins

Deck: 3 30 pax Berth: 30 Weights 400kg Hotel Kitchen

96kg Ice Makers

Equipped with full entertainment systems in Salon and Restaurant as well every room has a minibar and A/C