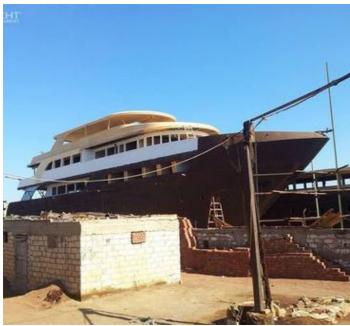

# **Listing ID - 4627**

**Description 39.32m Dive Yacht** 

**Date** 2016

Launched

**Length** 39.32m (129ft)

**Note** 2 x MAN Engine

**Location** Red Sea, Egypt

Price POA

Price Notes VAT included

This Rashed Custom Steel Dive Boat Dive Yacht is perfect for those seeking adventure in the Red Sea! Built in 2016, the 39.32m vessel comes equipped with 2 MAN Engines (1360HP) with a maximum speed of 14 knots, 3 Generators (2X110 KW & 1X60KW), 8 Up To room accommodations, and all of the necessary safety equipment. Enjoy the life at sea with 2 x 5.8m Zodiac boats, a Fish Finder, a GPS and a VHF-UHF Radio. Plus, experience all the comforts of home with a hotel kitchen, 96kg ice makers, entertainment systems, and minibars with A/C in every room.

#### Accommodation

4 x Suite,10 x Twin =+ 2 Guise Cabins

Deck: 3 30 pax Berth: 30 Weights 400kg Hotel Kitchen

96kg Ice Makers

Equipped with full entertainment systems in Salon and Restaurant as well every room has a minibar and A/C