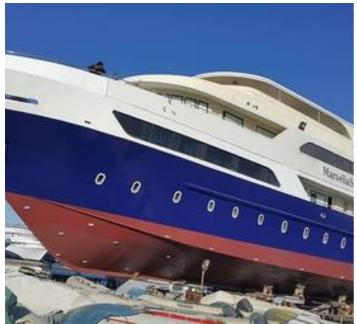

# **Listing ID - 4627**

**Description 39.32m Dive Yacht** 

**Date** 2016

Launched

**Length** 39.32m (129ft)

**Note** 2 x MAN Engine

**Location** Red Sea, Egypt

Price POA

Price Notes VAT included

This Rashed Custom Steel Dive Boat Dive Yacht is perfect for those seeking adventure in the Red Sea! Built in 2016, the 39.32m vessel comes equipped with 2 MAN Engines (1360HP) with a maximum speed of 14 knots, 3 Generators (2X110 KW & 1X60KW), 8 Up To room accommodations, and all of the necessary safety equipment. Enjoy the life at sea with 2 x 5.8m Zodiac boats, a Fish Finder, a GPS and a VHF-UHF Radio. Plus, experience all the comforts of home with a hotel kitchen, 96kg ice makers, entertainment systems, and minibars with A/C in every room.