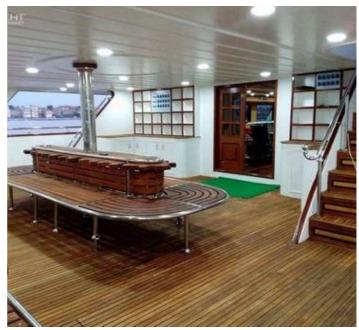

#### Accommodation

4 x Suite,10 x Twin =+ 2 Guise Cabins

Deck: 3 30 pax Berth: 30 Weights 400kg Hotel Kitchen

96kg Ice Makers

Equipped with full entertainment systems in Salon and Restaurant as well every room has a minibar and A/C

#### **Added Info**

Anchor Winch: Yes Hydraulic crane

Zodiac: 2 x 5.8m (85hp Yamaha)

Cranes
1 x Electric