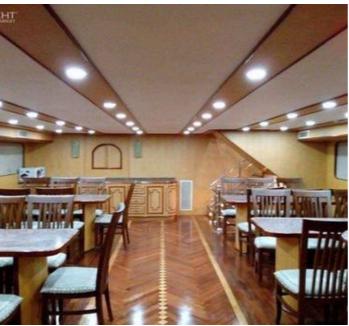

#### Accommodation

4 x Suite,10 x Twin =+ 2 Guise Cabins

Deck: 3 30 pax Berth: 30 Weights 400kg Hotel Kitchen

96kg Ice Makers

Equipped with full entertainment systems in Salon and Restaurant as well every room has a minibar and A/C