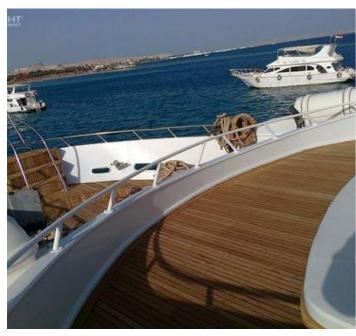

Price Notes VAT included

This Rashed Custom Steel Dive Boat Dive Yacht is perfect for those seeking adventure in the Red Sea! Built in 2016, the 39.32m vessel comes equipped with 2 MAN Engines (1360HP) with a maximum speed of 14 knots, 3 Generators (2X110 KW & 1X60KW), 8 Up To room accommodations, and all of the necessary safety equipment. Enjoy the life at sea with 2 x 5.8m Zodiac boats, a Fish Finder, a GPS and a VHF-UHF Radio. Plus, experience all the comforts of home with a hotel kitchen, 96kg ice makers, entertainment systems, and minibars with A/C in every room.