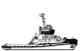

# Rashed Custom Steel Dive Boat Dive Yacht

# **Listing ID - 4627**

**Description 39.32m Dive Yacht** 

**Date** 2016

Launched

**Length** 39.32m (129ft)

**Note** 2 x MAN Engine

**Location** Red Sea, Egypt

Price POA

Price Notes VAT included

This Rashed Custom Steel Dive Boat Dive Yacht is perfect for those seeking adventure in the Red Sea! Built in 2016, the 39.32m vessel comes equipped with 2 MAN Engines (1360HP) with a maximum speed of 14 knots, 3 Generators (2X110 KW & 1X60KW), 8 Up To room accommodations, and all of the necessary safety equipment. Enjoy the life at sea with 2 x 5.8m Zodiac boats, a Fish Finder, a GPS and a VHF-UHF Radio. Plus, experience all the comforts of home with a hotel kitchen, 96kg ice makers, entertainment systems, and minibars with A/C in every room.