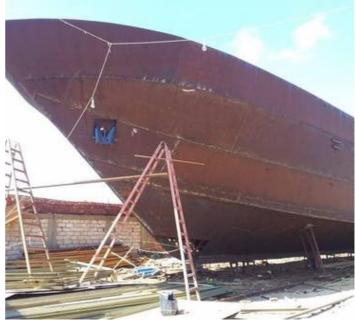

# **Listing ID - 4627**

**Description 39.32m Dive Yacht** 

**Date** 2016

Launched

**Length** 39.32m (129ft)

**Note** 2 x MAN Engine

**Location** Red Sea, Egypt

Price POA

Price Notes VAT included

This Rashed Custom Steel Dive Boat Dive Yacht is perfect for those seeking adventure in the Red Sea! Built in 2016, the 39.32m vessel comes equipped with 2 MAN Engines (1360HP) with a maximum speed of 14 knots, 3 Generators (2X110 KW & 1X60KW), 8 Up To room accommodations, and all of the necessary safety equipment. Enjoy the life at sea with 2 x 5.8m Zodiac boats, a Fish Finder, a GPS and a VHF-UHF Radio. Plus, experience all the comforts of home with a hotel kitchen, 96kg ice makers, entertainment systems, and minibars with A/C in every room.

Make / Model: Rashed Custom Steel Dive Boat Dive Yacht

Year: 2016 Type: Steel Length: 39.32m

Hull material and thickness: Steel 9mm and 7mm