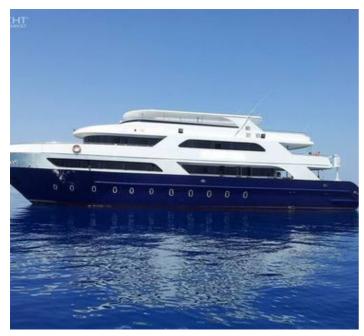

# **Listing ID - 4627**

**Description 39.32m Dive Yacht** 

**Date** 2016

Launched

**Length** 39.32m (129ft)

**Note** 2 x MAN Engine

**Location** Red Sea, Egypt

Price POA

Price Notes VAT included

This Rashed Custom Steel Dive Boat Dive Yacht is perfect for those seeking adventure in the Red Sea! Built in 2016, the 39.32m vessel comes equipped with 2 MAN Engines (1360HP) with a maximum speed of 14 knots, 3 Generators (2X110 KW & 1X60KW), 8 Up To room accommodations, and all of the necessary safety equipment. Enjoy the life at sea with 2 x 5.8m Zodiac boats, a Fish Finder, a GPS and a VHF-UHF Radio. Plus, experience all the comforts of home with a hotel kitchen, 96kg ice makers, entertainment systems, and minibars with A/C in every room.