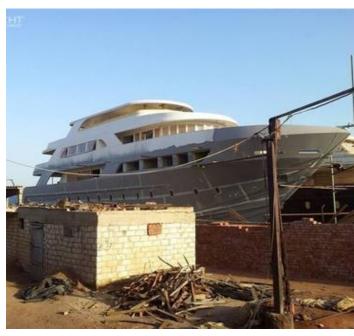

# **Listing ID - 4627**

**Description 39.32m Dive Yacht** 

**Date** 2016

Launched

**Length** 39.32m (129ft)

**Note** 2 x MAN Engine

**Location** Red Sea, Egypt

Price POA

Price Notes VAT included

This Rashed Custom Steel Dive Boat Dive Yacht is perfect for those seeking adventure in the Red Sea! Built in 2016, the 39.32m vessel comes equipped with 2 MAN Engines (1360HP) with a maximum speed of 14 knots, 3 Generators (2X110 KW & 1X60KW), 8 Up To room accommodations, and all of the necessary safety equipment. Enjoy the life at sea with 2 x 5.8m Zodiac boats, a Fish Finder, a GPS and a VHF-UHF Radio. Plus, experience all the comforts of home with a hotel kitchen, 96kg ice makers, entertainment systems, and minibars with A/C in every room.

#### Accommodation

4 x Suite,10 x Twin =+ 2 Guise Cabins

Deck: 3 30 pax Berth: 30 Weights 400kg Hotel Kitchen

96kg Ice Makers

Equipped with full entertainment systems in Salon and Restaurant as well every room has a minibar and A/C