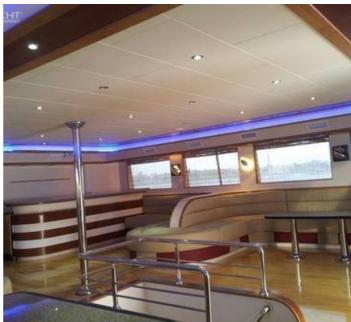

#### Accommodation

4 x Suite,10 x Twin =+ 2 Guise Cabins

Deck: 3 30 pax Berth: 30 Weights 400kg Hotel Kitchen

96kg Ice Makers

Equipped with full entertainment systems in Salon and Restaurant as well every room has a minibar and A/C