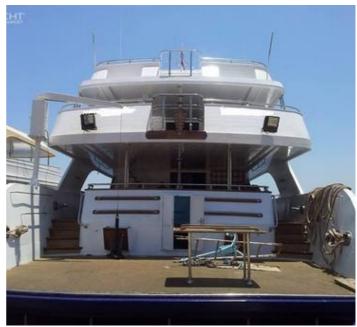

#### Accommodation

4 x Suite,10 x Twin =+ 2 Guise Cabins

Deck: 3 30 pax Berth: 30 Weights 400kg Hotel Kitchen

96kg Ice Makers

Equipped with full entertainment systems in Salon and Restaurant as well every room has a minibar and A/C