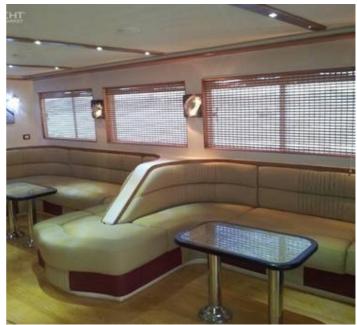

#### Accommodation

4 x Suite,10 x Twin =+ 2 Guise Cabins

Deck: 3 30 pax Berth: 30 Weights 400kg Hotel Kitchen

96kg Ice Makers

Equipped with full entertainment systems in Salon and Restaurant as well every room has a minibar and A/C