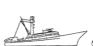

# Rashed Custom Steel Dive Boat Dive Yacht

# **Listing ID - 4627**

**Description 39.32m Dive Yacht** 

**Date** 2016

Launched

**Length** 39.32m (129ft)

**Note** 2 x MAN Engine

**Location** Red Sea, Egypt

Price POA

Price Notes VAT included

This Rashed Custom Steel Dive Boat Dive Yacht is perfect for those seeking adventure in the Red Sea! Built in 2016, the 39.32m vessel comes equipped with 2 MAN Engines (1360HP) with a maximum speed of 14 knots, 3 Generators (2X110 KW & 1X60KW), 8 Up To room accommodations, and all of the necessary safety equipment. Enjoy the life at sea with 2 x 5.8m Zodiac boats, a Fish Finder, a GPS and a VHF-UHF Radio. Plus, experience all the comforts of home with a hotel kitchen, 96kg ice makers, entertainment systems, and minibars with A/C in every room.