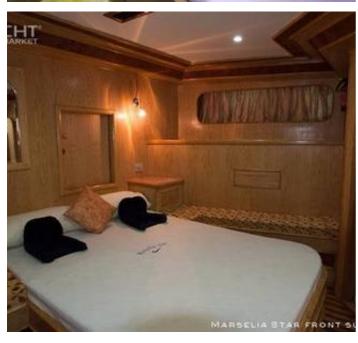

#### Accommodation

4 x Suite,10 x Twin =+ 2 Guise Cabins

Deck: 3 30 pax Berth: 30 Weights 400kg Hotel Kitchen

96kg Ice Makers

Equipped with full entertainment systems in Salon and Restaurant as well every room has a minibar and A/C