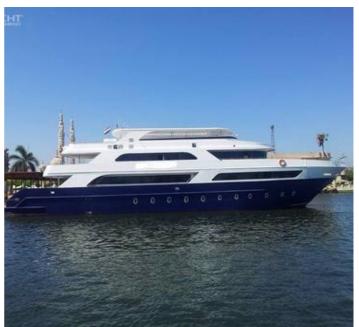

# **Listing ID - 4627**

**Description 39.32m Dive Yacht** 

**Date** 2016

Launched

**Length** 39.32m (129ft)

**Note** 2 x MAN Engine

**Location** Red Sea, Egypt

Price POA

Price Notes VAT included

This Rashed Custom Steel Dive Boat Dive Yacht is perfect for those seeking adventure in the Red Sea! Built in 2016, the 39.32m vessel comes equipped with 2 MAN Engines (1360HP) with a maximum speed of 14 knots, 3 Generators (2X110 KW & 1X60KW), 8 Up To room accommodations, and all of the necessary safety equipment. Enjoy the life at sea with 2 x 5.8m Zodiac boats, a Fish Finder, a GPS and a VHF-UHF Radio. Plus, experience all the comforts of home with a hotel kitchen, 96kg ice makers, entertainment systems, and minibars with A/C in every room.