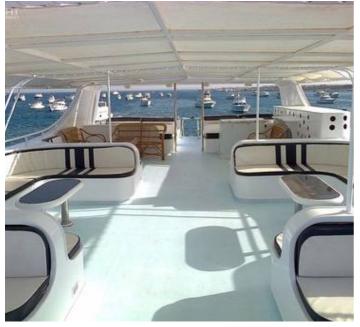

#### Accommodation

4 x Suite,10 x Twin =+ 2 Guise Cabins

Deck: 3 30 pax Berth: 30 Weights 400kg Hotel Kitchen

96kg Ice Makers

Equipped with full entertainment systems in Salon and Restaurant as well every room has a minibar and A/C