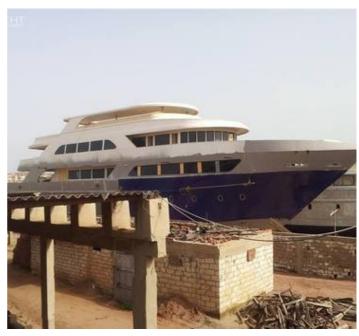

# **Listing ID - 4627**

**Description 39.32m Dive Yacht** 

**Date** 2016

Launched

**Length** 39.32m (129ft)

**Note** 2 x MAN Engine

**Location** Red Sea, Egypt

Price POA

Price Notes VAT included

This Rashed Custom Steel Dive Boat Dive Yacht is perfect for those seeking adventure in the Red Sea! Built in 2016, the 39.32m vessel comes equipped with 2 MAN Engines (1360HP) with a maximum speed of 14 knots, 3 Generators (2X110 KW & 1X60KW), 8 Up To room accommodations, and all of the necessary safety equipment. Enjoy the life at sea with 2 x 5.8m Zodiac boats, a Fish Finder, a GPS and a VHF-UHF Radio. Plus, experience all the comforts of home with a hotel kitchen, 96kg ice makers, entertainment systems, and minibars with A/C in every room.