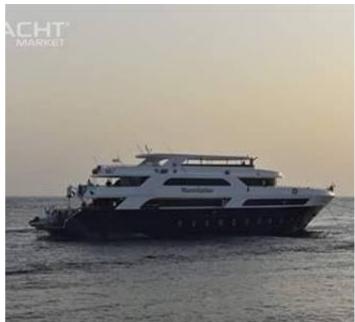

# Rashed Custom Steel Dive Boat Dive Yacht

# **Listing ID - 4627**

**Description 39.32m Dive Yacht** 

**Date** 2016

Launched

**Length** 39.32m (129ft)

**Note** 2 x MAN Engine

**Location** Red Sea, Egypt

Price POA

Price Notes VAT included

This Rashed Custom Steel Dive Boat Dive Yacht is perfect for those seeking adventure in the Red Sea! Built in 2016, the 39.32m vessel comes equipped with 2 MAN Engines (1360HP) with a maximum speed of 14 knots, 3 Generators (2X110 KW & 1X60KW), 8 Up To room accommodations, and all of the necessary safety equipment. Enjoy the life at sea with 2 x 5.8m Zodiac boats, a Fish Finder, a GPS and a VHF-UHF Radio. Plus, experience all the comforts of home with a hotel kitchen, 96kg ice makers, entertainment systems, and minibars with A/C in every room.