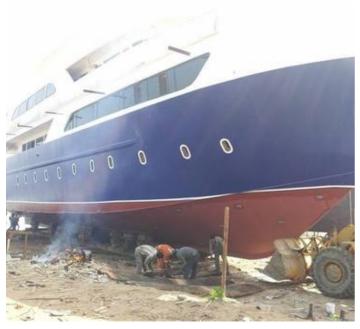

Make / Model: Rashed Custom Steel Dive Boat Dive Yacht

Year: 2016 Type: Steel Length: 39.32m

Hull material and thickness: Steel 9mm and 7mm