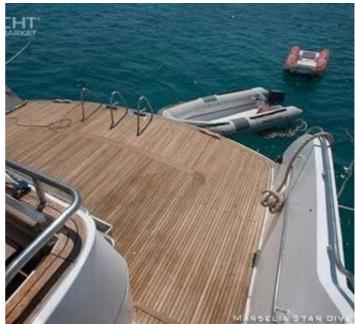

Price Notes VAT included

This Rashed Custom Steel Dive Boat Dive Yacht is perfect for those seeking adventure in the Red Sea! Built in 2016, the 39.32m vessel comes equipped with 2 MAN Engines (1360HP) with a maximum speed of 14 knots, 3 Generators (2X110 KW & 1X60KW), 8 Up To room accommodations, and all of the necessary safety equipment. Enjoy the life at sea with 2 x 5.8m Zodiac boats, a Fish Finder, a GPS and a VHF-UHF Radio. Plus, experience all the comforts of home with a hotel kitchen, 96kg ice makers, entertainment systems, and minibars with A/C in every room.

#### **Added Info**

Anchor Winch: Yes Hydraulic crane

Zodiac: 2 x 5.8m (85hp Yamaha)

Cranes
1 x Electric