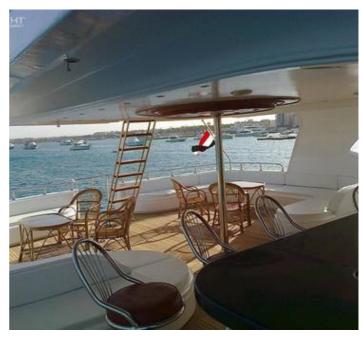

#### Accommodation

4 x Suite,10 x Twin =+ 2 Guise Cabins

Deck: 3 30 pax Berth: 30 Weights 400kg Hotel Kitchen

96kg Ice Makers

Equipped with full entertainment systems in Salon and Restaurant as well every room has a minibar and A/C