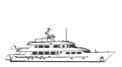

# **Listing ID - 4627**

**Description 39.32m Dive Yacht** 

**Date** 2016

Launched

**Length** 39.32m (129ft)

**Note** 2 x MAN Engine

**Location** Red Sea, Egypt

Price POA

Price Notes VAT included

This Rashed Custom Steel Dive Boat Dive Yacht is perfect for those seeking adventure in the Red Sea! Built in 2016, the 39.32m vessel comes equipped with 2 MAN Engines (1360HP) with a maximum speed of 14 knots, 3 Generators (2X110 KW & 1X60KW), 8 Up To room accommodations, and all of the necessary safety equipment. Enjoy the life at sea with 2 x 5.8m Zodiac boats, a Fish Finder, a GPS and a VHF-UHF Radio. Plus, experience all the comforts of home with a hotel kitchen, 96kg ice makers, entertainment systems, and minibars with A/C in every room.

Make / Model: Rashed Custom Steel Dive Boat Dive Yacht

Year: 2016 Type: Steel Length: 39.32m

Hull material and thickness: Steel 9mm and 7mm