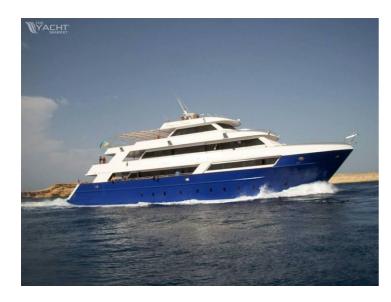

# **Listing ID - 4627**

**Description 39.32m Dive Yacht** 

**Date** 2016

Launched

**Length** 39.32m (129ft)

**Note** 2 x MAN Engine

**Location** Red Sea, Egypt

Price POA

Price Notes VAT included

This Rashed Custom Steel Dive Boat Dive Yacht is perfect for those seeking adventure in the Red Sea! Built in 2016, the 39.32m vessel comes equipped with 2 MAN Engines (1360HP) with a maximum speed of 14 knots, 3 Generators (2X110 KW & 1X60KW), 8 Up To room accommodations, and all of the necessary safety equipment. Enjoy the life at sea with 2 x 5.8m Zodiac boats, a Fish Finder, a GPS and a VHF-UHF Radio. Plus, experience all the comforts of home with a hotel kitchen, 96kg ice makers, entertainment systems, and minibars with A/C in every room.