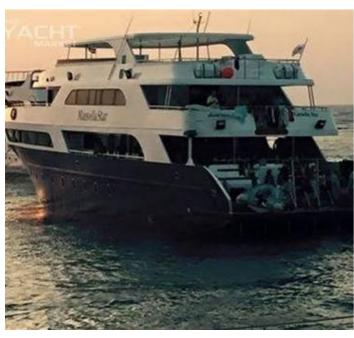

# Rashed Custom Steel Dive Boat Dive Yacht

# **Listing ID - 4627**

**Description 39.32m Dive Yacht** 

**Date** 2016

Launched

**Length** 39.32m (129ft)

**Note** 2 x MAN Engine

**Location** Red Sea, Egypt

Price POA

Price Notes VAT included

This Rashed Custom Steel Dive Boat Dive Yacht is perfect for those seeking adventure in the Red Sea! Built in 2016, the 39.32m vessel comes equipped with 2 MAN Engines (1360HP) with a maximum speed of 14 knots, 3 Generators (2X110 KW & 1X60KW), 8 Up To room accommodations, and all of the necessary safety equipment. Enjoy the life at sea with 2 x 5.8m Zodiac boats, a Fish Finder, a GPS and a VHF-UHF Radio. Plus, experience all the comforts of home with a hotel kitchen, 96kg ice makers, entertainment systems, and minibars with A/C in every room.