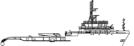

# Rashed Custom Steel Dive Boat Dive Yacht

# **Listing ID - 4627**

**Description 39.32m Dive Yacht** 

**Date** 2016

Launched

**Length** 39.32m (129ft)

**Note** 2 x MAN Engine

**Location** Red Sea, Egypt

Price POA

Price Notes VAT included

This Rashed Custom Steel Dive Boat Dive Yacht is perfect for those seeking adventure in the Red Sea! Built in 2016, the 39.32m vessel comes equipped with 2 MAN Engines (1360HP) with a maximum speed of 14 knots, 3 Generators (2X110 KW & 1X60KW), 8 Up To room accommodations, and all of the necessary safety equipment. Enjoy the life at sea with 2 x 5.8m Zodiac boats, a Fish Finder, a GPS and a VHF-UHF Radio. Plus, experience all the comforts of home with a hotel kitchen, 96kg ice makers, entertainment systems, and minibars with A/C in every room.

Make / Model: Rashed Custom Steel Dive Boat Dive Yacht

Year: 2016 Type: Steel Length: 39.32m

Hull material and thickness: Steel 9mm and 7mm