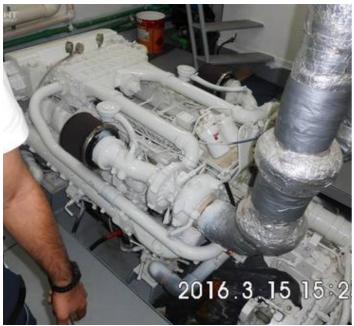

## **Engine**

Type: MAN

Hours power: 2 x 1360 Year of Engine: 2007

Fuel Consumption: 120 Liter/Hour/Engine @ 12 Knots

3 Perkins 2 X 110KW + 1 X 60 KW

Fuel: 45 ton Water: 30 ton

Swage (dirty water tanks): 20 ton