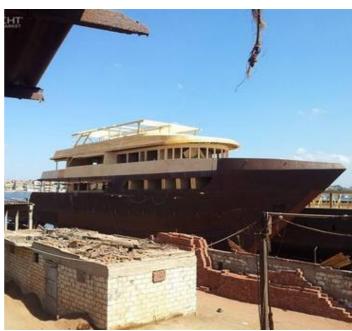

# **Listing ID - 4627**

**Description 39.32m Dive Yacht** 

**Date** 2016

Launched

**Length** 39.32m (129ft)

**Note** 2 x MAN Engine

**Location** Red Sea, Egypt

Price POA

Price Notes VAT included

This Rashed Custom Steel Dive Boat Dive Yacht is perfect for those seeking adventure in the Red Sea! Built in 2016, the 39.32m vessel comes equipped with 2 MAN Engines (1360HP) with a maximum speed of 14 knots, 3 Generators (2X110 KW & 1X60KW), 8 Up To room accommodations, and all of the necessary safety equipment. Enjoy the life at sea with 2 x 5.8m Zodiac boats, a Fish Finder, a GPS and a VHF-UHF Radio. Plus, experience all the comforts of home with a hotel kitchen, 96kg ice makers, entertainment systems, and minibars with A/C in every room.

#### Accommodation

4 x Suite,10 x Twin =+ 2 Guise Cabins

Deck: 3 30 pax Berth: 30 Weights 400kg Hotel Kitchen

96kg Ice Makers

Equipped with full entertainment systems in Salon and Restaurant as well every room has a minibar and A/C