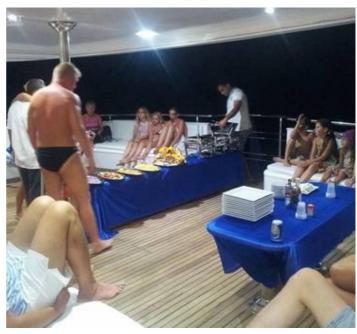

Price Notes VAT included

This Rashed Custom Steel Dive Boat Dive Yacht is perfect for those seeking adventure in the Red Sea! Built in 2016, the 39.32m vessel comes equipped with 2 MAN Engines (1360HP) with a maximum speed of 14 knots, 3 Generators (2X110 KW & 1X60KW), 8 Up To room accommodations, and all of the necessary safety equipment. Enjoy the life at sea with 2 x 5.8m Zodiac boats, a Fish Finder, a GPS and a VHF-UHF Radio. Plus, experience all the comforts of home with a hotel kitchen, 96kg ice makers, entertainment systems, and minibars with A/C in every room.

#### Accommodation

4 x Suite,10 x Twin =+ 2 Guise Cabins

Deck: 3 30 pax Berth: 30 Weights 400kg Hotel Kitchen

96kg Ice Makers

Equipped with full entertainment systems in Salon and Restaurant as well every room has a minibar and A/C