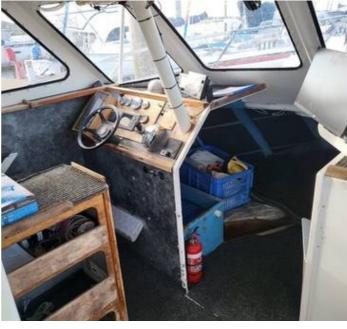

### **Electronics**

Echo Sounder: Furuno FCV295

GPS: Furuno GP32 Plotter: Simrad Cruise

Radar

Autopilot: Furuno Navpilot 711C

Radio SSB: JRC JSB196SSB Other: Uniden UM455VHF

Steering

Tonnage

Shaft

Range