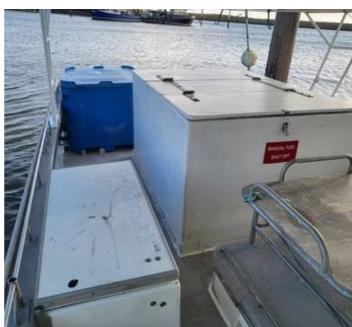

# **Listing ID - 4639**

**Description 12.13m Fishing Vessel** 

**Length** 12.13m (39ft 9in)

**Beam** 3.96m (12ft 11in)

**Draft** 1.94m (6ft 4in)

**Note** 1 x Cummins Engine

**Location** Bundaberg Port Marina

#### **Tanks**

No. of fuel tanks: 2 Capacity of Tanks: 1000L

## **General Equipment**

Winch

Anchor

Life Raft: Ocean safety OS-4

Bilge pump

Chain

Rope

Life jackets