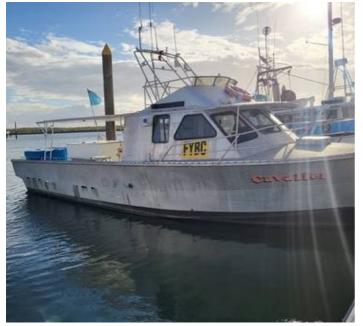

# **Listing ID - 4639**

**Description 12.13m Fishing Vessel** 

**Length** 12.13m (39ft 9in)

**Beam** 3.96m (12ft 11in)

**Draft** 1.94m (6ft 4in)

**Note** 1 x Cummins Engine

**Location** Bundaberg Port Marina

Broker Ivan Colaco

ivan.colaco@seaboatsbrokers.com

+61 401 695 814

**Price** POA

Builder: Star Const. WA.

Length: 12.13m Draft: 1.94m Beam: 3.96m

Hull Construction: Aluminum