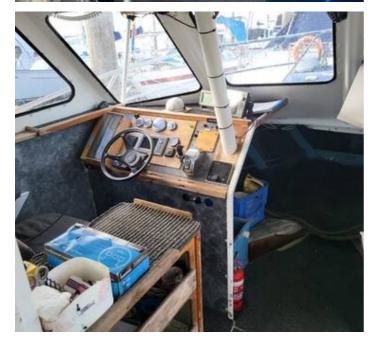

### **Electronics**

Echo Sounder: Furuno FCV295

GPS: Furuno GP32 Plotter: Simrad Cruise

Radar

Autopilot: Furuno Navpilot 711C

Radio SSB: JRC JSB196SSB Other: Uniden UM455VHF

Steering

Tonnage

Shaft

Range