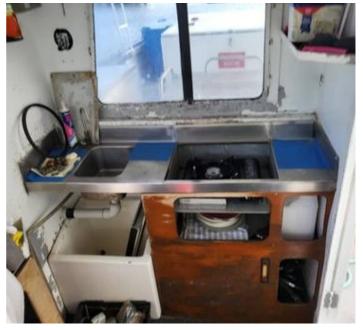

kers.com

+61 401 695 814

**Price** POA

Builder: Star Const. WA.

Length: 12.13m Draft: 1.94m Beam: 3.96m

Hull Construction: Aluminum

#### Accommodation

Single Shower HWS

Air Conditioner

### Galley

Dinette Oven Microwave Stove Fridge / Freezer TV / DVD

#### **Power**

Main Engine: Cummins QS M9

HP: 270kW

Cruising Speed: 17 knots

#### **Tanks**

No. of fuel tanks: 2 Capacity of Tanks: 1000L

### **Electronics**

Echo Sounder: Furuno FCV295

GPS: Furuno GP32 Plotter: Simrad Cruise

Radar

Autopilot: Furuno Navpilot 711C

Radio SSB: JRC JSB196SSB Other: Uniden UM455VHF

## **General Equipment**

Winch

Anchor

Life Raft: Ocean safety OS-4

Bilge pump

Chain

Rope

Life jackets

Steering

Tonnage

Shaft

Range

### **Survey Standards**

Class: 3C

Passengers: 2 crew





















The details of all vessels are offered in good faith but we cannot guarantee or warrant the accuracy of this information nor warrant the condition of the vessel. Any buyer should instruct their agents, or their surveyors, to investigate such details as the buyer desires validated. This vessel is offered subject to sale, price change, location or withdrawal without notice.

















| AUSTRALIA - BULGARIA - INDIA - INDONESIA - ITAI | LY - MALAYSIA - NEW ZEALAND - | PANAMA - PHILIPPINES - SINGAPO | DRE - SPAIN - UK - USA - VENEZU | ELA - VIETNAM |
|-------------------------------------------------|-------------------------------|--------------------------------|---------------------------------|---------------|
|                                                 |