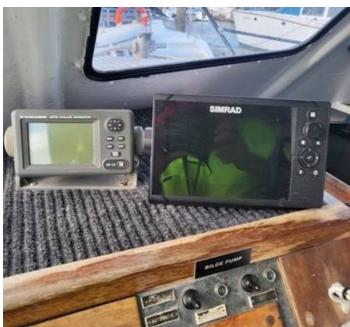

### **Electronics**

Echo Sounder: Furuno FCV295

GPS: Furuno GP32 Plotter: Simrad Cruise

Radar

Autopilot: Furuno Navpilot 711C

Radio SSB: JRC JSB196SSB Other: Uniden UM455VHF