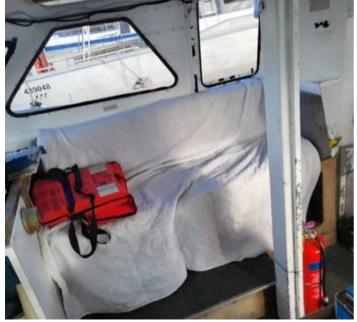

#### Accommodation

Single Shower HWS

Air Conditioner

## **General Equipment**

Winch

Anchor

Life Raft: Ocean safety OS-4

Bilge pump

Chain

Rope

Life jackets