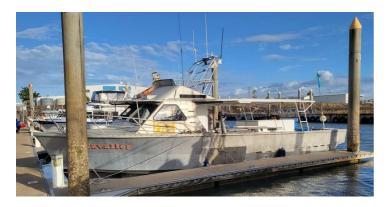

# **Listing ID - 4639**

**Description 12.13m Fishing Vessel** 

**Length** 12.13m (39ft 9in)

**Beam** 3.96m (12ft 11in)

**Draft** 1.94m (6ft 4in)

**Note** 1 x Cummins Engine

**Location** Bundaberg Port Marina

Broker Ivan Colaco

ivan.colaco@seaboatsbrokers.com

+61 401 695 814

**Price** POA

Builder: Star Const. WA.

Length: 12.13m Draft: 1.94m Beam: 3.96m

Hull Construction: Aluminum