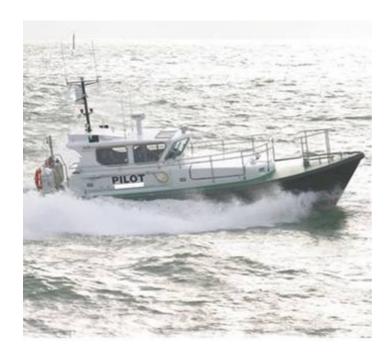

## 10.6m Pilot Boat For Sale

# **Listing ID - 4653**

**Description 10.6m Pilot Boat For Sale** 

**Date** 2002

Launched

**Length** 10.6m (34ft 9in)

**Beam** 3.5m (11ft 5in)

**Draft** 1.1m (3ft 7in)

**Note** Displacement: Full load condition 9.5 tons

### **Machinery & Propulsion**

Total power output (BHP): 430 Main Engine: 2 x Perkins

Main Propulsion System: Twin Screw

Maximum Speed: 20 knots

Cruising Speed: 15 knots

### Range

250N miles @ 15 knots (including 10% reserve) Equipped with two

Sailor VHF radios, one of which is fitted with DSC.

Fitted with Raymarine radars with electronic charts, GPS and AIS.

Safety features include a Hadrian Rail, stern lifting davit for man overboard, liferaft and Engine room fire detection and extinguishing systems.