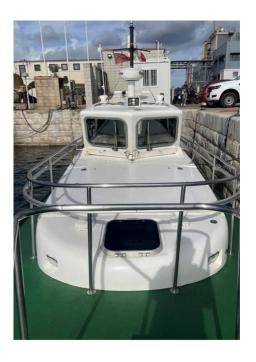

## 10.6m Pilot Boat For Sale

# **Listing ID - 4653**

**Description 10.6m Pilot Boat For Sale** 

**Date** 2002

Launched

**Length** 10.6m (34ft 9in)

**Beam** 3.5m (11ft 5in)

**Draft** 1.1m (3ft 7in)

**Note** Displacement: Full load condition 9.5 tons

### Range

250N miles @ 15 knots (including 10% reserve) Equipped with two

Sailor VHF radios, one of which is fitted with DSC.

Fitted with Raymarine radars with electronic charts, GPS and AIS.

Safety features include a Hadrian Rail, stern lifting davit for man overboard, liferaft and Engine room fire detection and extinguishing systems.