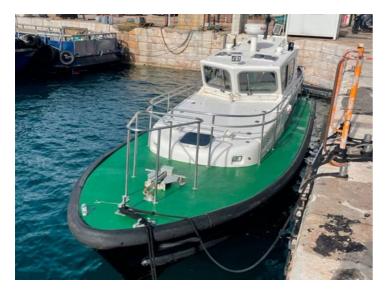

## 10.6m Pilot Boat For Sale

# **Listing ID - 4653**

**Description 10.6m Pilot Boat For Sale** 

**Date** 2002

Launched

**Length** 10.6m (34ft 9in)

**Beam** 3.5m (11ft 5in)

**Draft** 1.1m (3ft 7in)

**Note** Displacement: Full load condition 9.5 tons

approximately

**Location** West Med

**Price** GBP 145,000

Built year / Place: 2002 / United Kingdom

Hull Material: Steel Flag: Gibraltar

Class Society and Notation: Local Class

LOA: 10.6m LBP: 9.4m Breadth: 3.5m Draft: 1.1m

#### **Additional Information**

Halmatic 35 Twin Screw Pilot Launch / Built under Lloyds Supervision Latest dry dock 2020