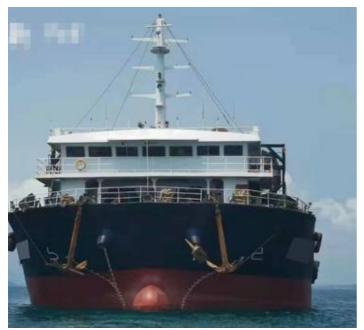

## 89.8m Cargo Vessel For Sale

| Listing ID - 4663 |                                |
|-------------------|--------------------------------|
| Description       | 89.8m Cargo Vessel For Sale    |
| Date<br>Launched  | 2010                           |
| Length            | 89.8m (294ft 7in)              |
| Beam              | 21.8m (71ft 6in)               |
| Draft             | 4.6m (15ft 1in)                |
| Note              | Full load displacement: 7602.2 |
| Location          | China                          |
| Price             | USD 1,500,000                  |

Built year / Place: 2010 / China Hull Material: Steel Flag: China Class Society and Notation: CCS, Coastal A1 + A2 Next SS: 01/2025

## **Principle Dimension**

LOA: 89.8m Breadth: 21.8m Depth: 5.92m Draft: 4.6m NT: 1677 GT: 2996

**Machinery & Propulsion** Total power output (BHP): 2365 Main Engine: 2 Main Propulsion System: Twin Screw