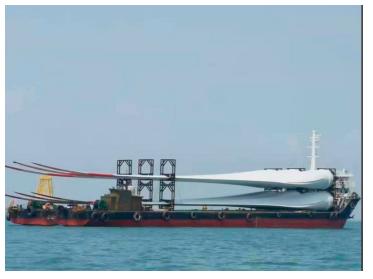

## 89.8m Cargo Vessel For Sale

| Listing ID - 4663 |                                |
|-------------------|--------------------------------|
| Description       | 89.8m Cargo Vessel For Sale    |
| Date<br>Launched  | 2010                           |
| Length            | 89.8m (294ft 7in)              |
| Beam              | 21.8m (71ft 6in)               |
| Draft             | 4.6m (15ft 1in)                |
| Note              | Full load displacement: 7602.2 |
| Location          | China                          |
| Price             | USD 1,500,000                  |

## Additional Information

For sale domestic CCS inspection 2010 Built 5725 tons front driving deck barge Ship Type: Forward driving deck barge Full Load Displacement: 7602.2 Reference Cargo Still working, no mortgage, no loan, transferable. Effective deck area: 80m x 21.8m Vessel on dry dock last time: Jan 2023