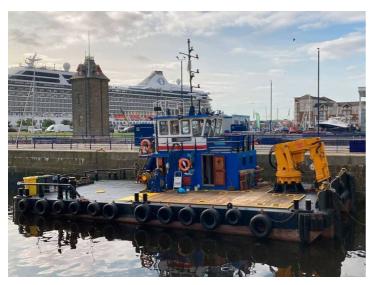

# 18.42m Multicat For Sale & Charter

| Listing ID - 4666 |                                    |
|-------------------|------------------------------------|
| Description       | 18.42m Multicat For Sale & Charter |
| Date<br>Launched  | 1983                               |
| Length            | 18.42m (60ft 5in)                  |
| Beam              | 8.04m (26ft 4in)                   |
| Draft             | 2.4m (7ft 10in)                    |
| Note              | 2 x Caterpillar Engine             |
| Location          | UK COAST                           |
| Price             | GBP 750,000                        |

Built year / Place: 1983 / Netherlands Hull Material: Steel Flag: United Kingdom Class Society and Notation: MCA CAT 2, 60 nm offshore

## **Principle Dimension**

LOA: 18.42m Breadth: 8.04m Draft: 2.4m GT: 97 tons

Machinery & Propulsion Total power output (BHP): 800 Main Engines 2 x Caterpillar Main Propulsion System: Twin screw Auxiliary Engine: 1x 3.5 kW, Lister, 1x 98kW, Caterpillar

Multi-cat type workboat Effer 55t/m crane 35 ton drum winch 4 ton capstan Powered by 2 Caterpillar 3408 main engines via fixed blade props producing 12 ton bollard pull Push bow fenders Welding, burning and cutting equipment on deck 8ft \* 8ft \* 6ft removable secure deck container It is equipped with a 55t/m hydraulic crane. The deck is large enough to hold 2 \* 20ft containers or 1 \* 40ft container.