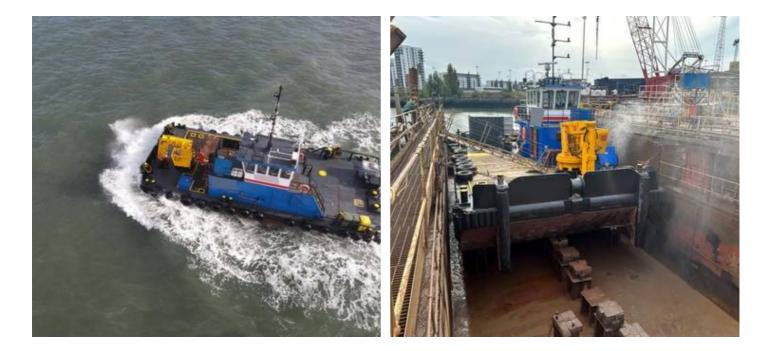

### **Additional Information**

Engines 1 x 129 hp Caterpillar 3304 98 kw 1 x 10 hp Lister 3.5 kw

Features Powerful 55 ton/m hydraulic Sea crane Anchor Handling Winch: S.W.L 35 Ton Deck Capstan: S.W.L 4 Ton Bollard Pull 12 Tons

#### Suitable for use as

Dive boat, towing, pushing, site work, marine construction support vessel, lifting, fetching, carrying, bridge survey boat, film and camera boat, windfarm support vessel, repair and all round maintenance boat.

Multi-cat type workboat Effer 55t/m crane 35 ton drum winch 4 ton capstan Powered by 2 Caterpillar 3408 main engines via fixed blade props producing 12 ton bollard pull Push bow fenders Welding, burning and cutting equipment on deck 8ft \* 8ft \* 6ft removable secure deck container It is equipped with a 55t/m hydraulic crane. The deck is large enough to hold 2 \* 20ft containers or 1 \* 40ft container.