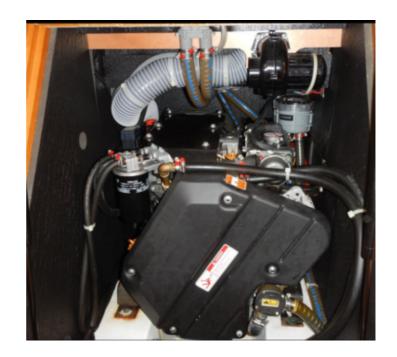

Genoa (Furling): 32.5m2

Engine: 1 inboard engine 45hp (33kW)

Fuel Type: Diesel

Fuel tank capacity (one tank): 200L (53gal)

Freshwater tanks capacity (two tanks): 530L (140gal) - 330+200 liter (87+53 gal)

Double bed cabins: 3 Toilets & Showers: 2