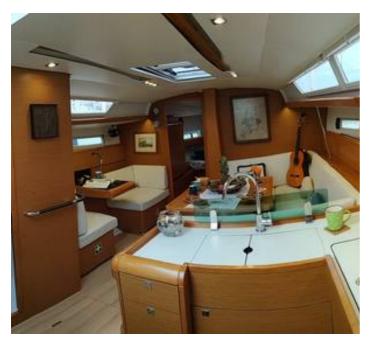

Navigation: Ray marine i70s Autopilot: Ray marine p70s

Chart plotter: Ray marine AXIOM 7

VHF: Ray 50

Fridge: 200L - DC powered

Cooking Equipment: Hob & Oven (LPG)

Dinghy: With 2.3hp outboard

The details of all vessels are offered in good faith but we cannot guarantee or warrant the accuracy of this information nor warrant the condition of the vessel. Any buyer should instruct their agents, or their surveyors, to investigate such details as the buyer desires validated. This vessel is offered subject to sale, price change, location or withdrawal without notice.