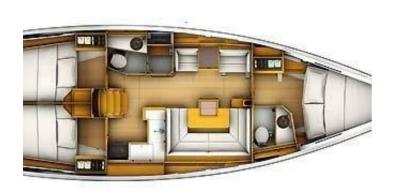

Genoa (Furling): 32.5m2

Engine: 1 inboard engine 45hp (33kW)

Fuel Type: Diesel

Fuel tank capacity (one tank): 200L (53gal)

Freshwater tanks capacity (two tanks): 530L (140gal) - 330+200 liter (87+53 gal)

Double bed cabins: 3 Toilets & Showers: 2