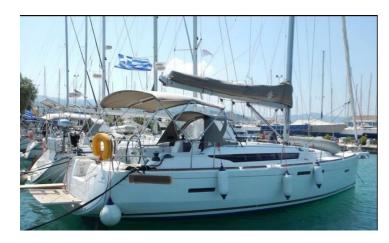

## Jeanneau SO 419

## **Listing ID - 4670**

**Description Jeanneau SO 419** 

**Date** 2017

Launched

**Length** 12.76m (41ft 10in)

**Beam** 3.99m (13ft 1in)

Note 1 Inboard engine 45hp (33kW)

**Location** Greece

**Broker** Georgi Savchev

georgi.savchev@seaboatsbrokers.com

+359 88 7228674

**Price** Euro 165,000

Price Notes VAT excluded

Model: Sun Odyssey 419 Hull Type: Monohull

Principal means of Propulsion: Sail

Architect / Interior design: Philippine Briand / Jeanneau Design