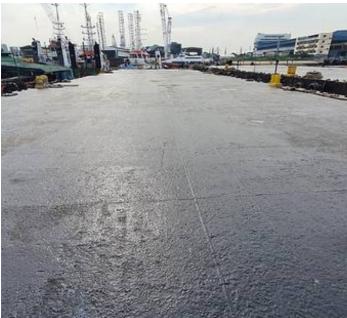

## **Listing ID - 4671**

**Description 180ft Barge** 

**Date** 2004

Launched

**Length** 54.86m (180ft)

Beam 15.24m (50ft)

**Location** Singapore

**Broker** Franklin Taylor

franklin.taylor@seaboatsbrokers.com

+64 27 276 5383

**Price** USD 450,000

Type of Vessel: Steel Barge

Built: November 2004

Classification: RINA

Length (LOA): 54.86m (180ft)

Breadth: 15.24m (50ft)

Depth: 3.66m (12ft)

GRT / NRT: 761 / 229

Deck Load: 10 tons per m2

Free Deck Space: About 700 sqm

Remarks: Fully ballastable by means of diesel ballast pumps

The details of all vessels are offered in good faith but we cannot guarantee or warrant the accuracy of this information nor warrant the condition of the vessel. Any buyer should instruct their agents, or their surveyors, to investigate such details as the buyer desires validated. This vessel is offered subject to sale, price change, location or withdrawal without notice.