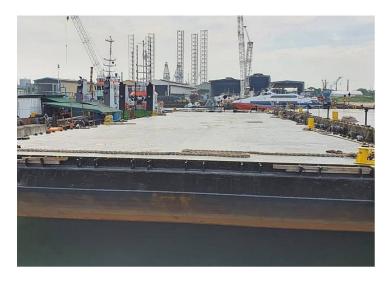

## **Listing ID - 4671**

**Description 180ft Barge** 

**Date** 2004

Launched

**Length** 54.86m (180ft)

Beam 15.24m (50ft)

**Location** Singapore

**Broker** Franklin Taylor

franklin.taylor@seaboatsbrokers.com

+64 27 276 5383

**Price** USD 450,000

Type of Vessel: Steel Barge

Built: November 2004

Classification: RINA

Length (LOA): 54.86m (180ft)

Breadth: 15.24m (50ft)

Depth: 3.66m (12ft)

GRT / NRT: 761 / 229

Deck Load: 10 tons per m2

Free Deck Space: About 700 sqm

Remarks: Fully ballastable by means of diesel ballast pumps

The details of all vessels are offered in good faith but we cannot guarantee or warrant the accuracy of this information nor warrant the condition of the vessel. Any buyer should instruct their agents, or their surveyors, to investigate such details as the buyer desires validated. This vessel is offered subject to sale, price change, location or withdrawal without notice.