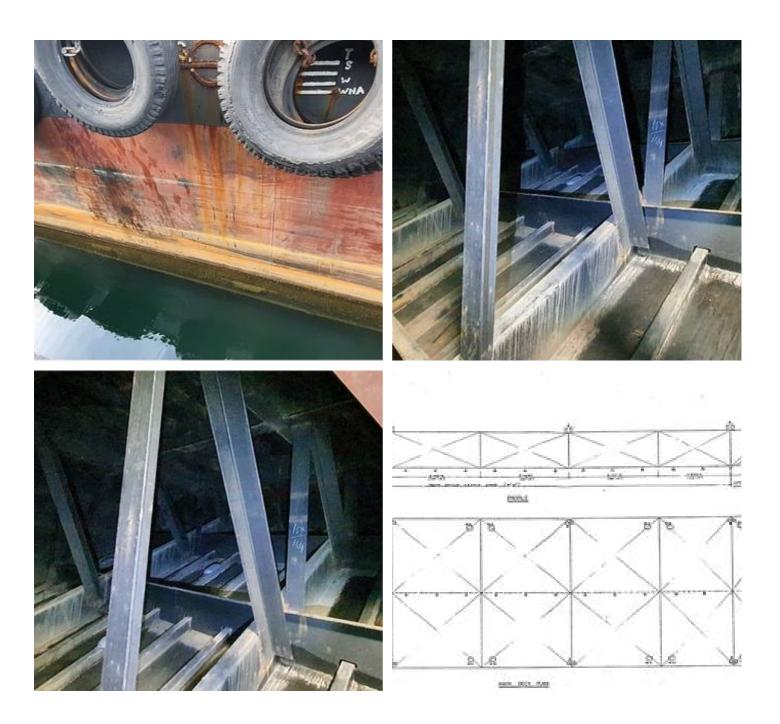

Depth: 3.66m (12ft)

GRT / NRT: 761 / 229

Deck Load: 10 tons per m2

Free Deck Space: About 700 sqm

Remarks: Fully ballastable by means of diesel ballast pumps

The details of all vessels are offered in good faith but we cannot guarantee or warrant the accuracy of this information nor warrant the condition of the vessel. Any buyer should instruct their agents, or their surveyors, to investigate such details as the buyer desires validated. This vessel is offered subject to sale, price change, location or withdrawal without notice.