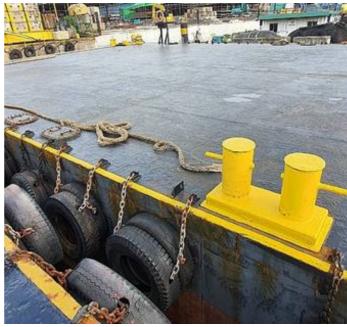

## **Listing ID - 4671**

**Description 180ft Barge** 

**Date** 2004

Launched

**Length** 54.86m (180ft)

Beam 15.24m (50ft)

**Location** Singapore

**Broker** Franklin Taylor

franklin.taylor@seaboatsbrokers.com

+64 27 276 5383

**Price** USD 450,000

Type of Vessel: Steel Barge

Built: November 2004

Classification: RINA

Length (LOA): 54.86m (180ft)

Breadth: 15.24m (50ft)

Depth: 3.66m (12ft)

GRT / NRT: 761 / 229

Deck Load: 10 tons per m2

Free Deck Space: About 700 sqm

Remarks: Fully ballastable by means of diesel ballast pumps

The details of all vessels are offered in good faith but we cannot guarantee or warrant the accuracy of this information nor warrant the condition of the vessel. Any buyer should instruct their agents, or their surveyors, to investigate such details as the buyer desires validated. This vessel is offered subject to sale, price change, location or withdrawal without notice.