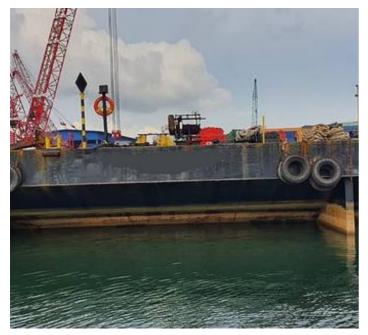

## **Listing ID - 4671**

**Description 180ft Barge** 

**Date** 2004

Launched

**Length** 54.86m (180ft)

Beam 15.24m (50ft)

**Location** Singapore

**Broker** Franklin Taylor

franklin.taylor@seaboatsbrokers.com

+64 27 276 5383

**Price** USD 450,000

Type of Vessel: Steel Barge

Built: November 2004

Classification: RINA

Length (LOA): 54.86m (180ft)

Breadth: 15.24m (50ft)

Depth: 3.66m (12ft)

GRT / NRT: 761 / 229

Deck Load: 10 tons per m2

Free Deck Space: About 700 sqm

Remarks: Fully ballastable by means of diesel ballast pumps

The details of all vessels are offered in good faith but we cannot guarantee or warrant the accuracy of this information nor warrant the condition of the vessel. Any buyer should instruct their agents, or their surveyors, to investigate such details as the buyer desires validated. This vessel is offered subject to sale, price change, location or withdrawal without notice.