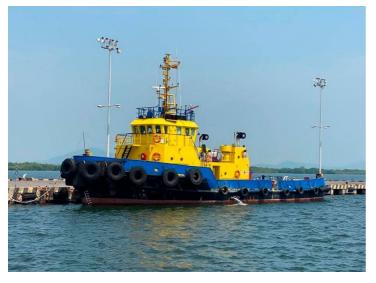

## 32m Twin Screw For Sale

| Listing ID - 4672 |                         |
|-------------------|-------------------------|
| Description       | 32m Twin Screw For Sale |
| Date<br>Launched  | 2007                    |
| Length            | 32m (104ft 11in)        |
| Beam              | 9m (29ft 6in)           |
| Draft             | 4m (13ft)               |
| Note              | Bollard Pull 45 T       |
| Location          | Colombia Pacific        |
| Price             | 1,900,000 USD           |
|                   |                         |

Built year / Place: 2007 / China Hull material: Steel Flag: Colombia Class Society and Notation Lloyd's Register, 100A1 Tug LMC

## PRINCIPLE DIMENSIONS

Length Overall: 32m Length between perp.: 31.14m Breadth: 9m Depth: 4.5m Draft: 4m GT: 279 tons DWT: 270 tons

MACHINERY & PROPULSION

Total power output: 3200 BHP

Main Engines: 2x Cummins Main Propulsion System: Twin Screw Speed cruising: 12 knots

## ADDITIONAL INFORMATION

Reported to be in excellent condition. Currently operating. Dry docked recently with main engines and gearboxes overhauled.

Deck Space 85 m2 Thrusters Fixed Pitch Propellers

PERFORMANCES Bollard Pull 45 T