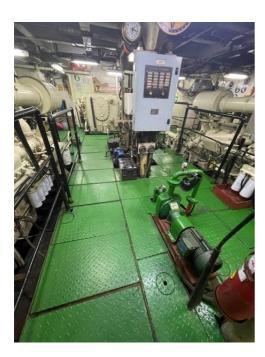

## PRINCIPLE DIMENSIONS

Length Overall: 32m Length between perp.: 31.14m Breadth: 9m Depth: 4.5m Draft: 4m GT: 279 tons DWT: 270 tons

MACHINERY & PROPULSION

Total power output: 3200 BHP

Main Engines: 2x Cummins Main Propulsion System: Twin Screw Speed cruising: 12 knots

## CARGO AND TANKS CAPACITIES

Fuel tanks capacity (m3) :258 Fresh Water tanks capacity (m3): 24