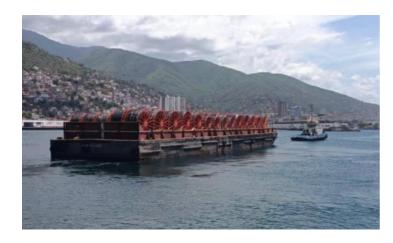

## 71.96m Deck Barge

## **Listing ID - 4679**

**Description** 71.96m Deck Barge

Date 1967 Launched

**Length** 71.96m (236ft)

**Beam** 15.94m (52ft)

**Draft** 3.76m (12ft)

**Location** Venezuela

**Broker** Reynaldo Gil

Own Power or Laid up: Active

Description of Vessel: Offshore Deck Barge with wingwalls

The details of all vessels are offered in good faith but we cannot guarantee or warrant the accuracy of this information nor warrant the condition of the vessel. Any buyer should instruct their agents, or their surveyors, to investigate such details as the buyer desires validated. This vessel is offered subject to sale, price change, location or withdrawal without notice.