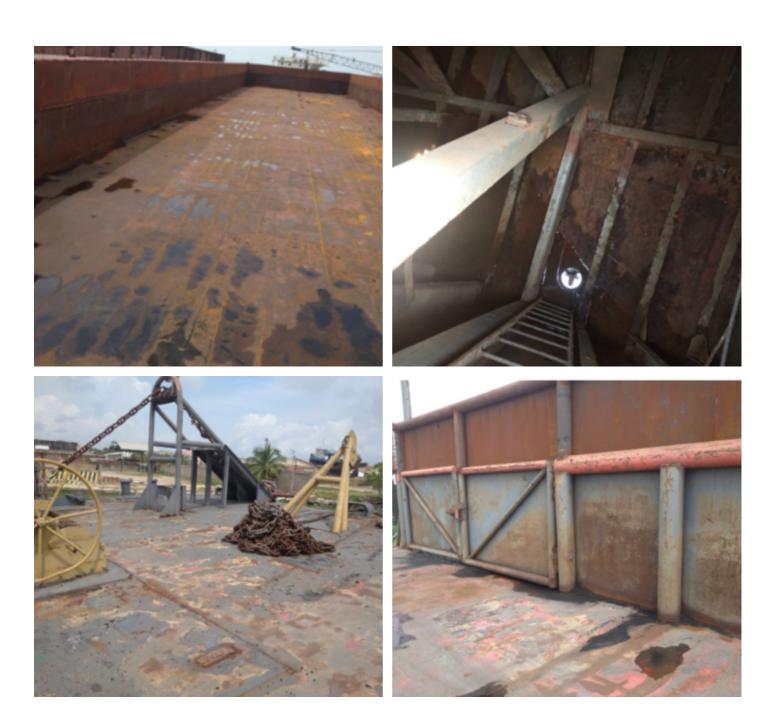

Own Power or Laid up: Active

Description of Vessel: Offshore Deck Barge with wingwalls

The details of all vessels are offered in good faith but we cannot guarantee or warrant the accuracy of this information nor warrant the condition of the vessel. Any buyer should instruct their agents, or their surveyors, to investigate such details as the buyer desires validated. This vessel is offered subject to sale, price change, location or withdrawal without notice.