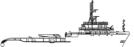

## 33m 275pax Passenger Vessel

## **Listing ID - 4695**

**Description 33m 275pax Passenger Vessel** 

**Date** 1999

Launched

**Length** 33m (108ft 3in)

**Beam** 7.4m (24ft 3in)

**Location** Italy

**Broker** Richard & Giuseppe

**Price** EUR 850,000

Vessel type: Passengers Designer: Trade Wor Builder: commercial Model: Passengers Constructed: 1999

Registration: Bureau Veritas

No. of engines: 2

Engine model: General Motors 16V 149TI

Engine power: 1000 Engine hours: 5000 Fuel type: Diesel

Drive type: Shaft drive

Length over all: 33 m

Beam: 7.4m

Hull material: Steel - Aluminium

Fuel capacity: 15000 Liters Water capacity: 1000 Liters

Holding tank capacity: 1000 Liters

Passenger boat, French flag, year of construction 1999 Number of passengers 275 Gross tonnage 250 UMS 2 GM 16V 149 TI diesel engines General Motors. 5000 Hours ZF inverters 5000 hours 2 Perkins 380 volt generators

3 toilet equipmentKitchen8 sleeping benches

Cruising speed 14 - 15 knot
Visible in Sardinia Olbia Italy
Available immediately
Administrative documents up to date and available - OK
Bureau Véritas BV monitoring - OK
Thickness control - OK
Cutless shaft lines new bearing new - May 2023
Boat in excellent condition