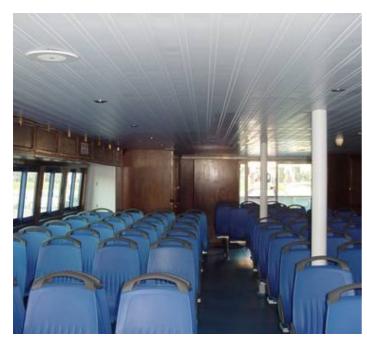

Passenger boat, French flag, year of construction 1999 Number of passengers 275 Gross tonnage 250 UMS 2 GM 16V 149 TI diesel engines General Motors. 5000 Hours ZF inverters 5000 hours 2 Perkins 380 volt generators

3 toilet equipmentKitchen8 sleeping benches

Cruising speed 14 - 15 knot
Visible in Sardinia Olbia Italy
Available immediately
Administrative documents up to date and available - OK
Bureau Véritas BV monitoring - OK
Thickness control - OK
Cutless shaft lines new bearing new - May 2023
Boat in excellent condition