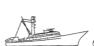

## 33m 275pax Passenger Vessel

## **Listing ID - 4695**

**Description 33m 275pax Passenger Vessel** 

**Date** 1999

Launched

**Length** 33m (108ft 3in)

**Beam** 7.4m (24ft 3in)

**Location** Italy

**Broker** Richard & Giuseppe

**Price** EUR 850,000

Vessel type: Passengers Designer: Trade Wor Builder: commercial Model: Passengers Constructed: 1999

Registration: Bureau Veritas

No. of engines: 2

Engine model: General Motors 16V 149TI

Engine power: 1000 Engine hours: 5000 Fuel type: Diesel

Drive type: Shaft drive

Length over all: 33 m

Beam: 7.4m

Hull material: Steel - Aluminium

Fuel capacity: 15000 Liters Water capacity: 1000 Liters

Holding tank capacity: 1000 Liters

Passenger boat, French flag, year of construction 1999 Number of passengers 275 Gross tonnage 250 UMS 2 GM 16V 149 TI diesel engines General Motors. 5000 Hours ZF inverters 5000 hours 2 Perkins 380 volt generators

3 toilet equipmentKitchen8 sleeping benches

Cruising speed 14 - 15 knot
Visible in Sardinia Olbia Italy
Available immediately
Administrative documents up to date and available - OK
Bureau Véritas BV monitoring - OK
Thickness control - OK
Cutless shaft lines new bearing new - May 2023
Boat in excellent condition