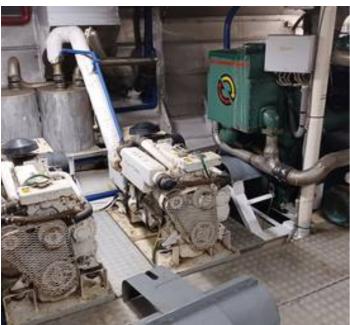

**Price** EUR 850,000

Vessel type: Passengers Designer: Trade Wor Builder: commercial Model: Passengers Constructed: 1999

Registration: Bureau Veritas

No. of engines: 2

Engine model: General Motors 16V 149TI

Engine power: 1000 Engine hours: 5000 Fuel type: Diesel

Drive type: Shaft drive

Length over all: 33 m

Beam: 7.4m

Hull material: Steel - Aluminium

Fuel capacity: 15000 Liters Water capacity: 1000 Liters

Holding tank capacity: 1000 Liters

Passenger boat, French flag, year of construction 1999 Number of passengers 275 Gross tonnage 250 UMS 2 GM 16V 149 TI diesel engines General Motors. 5000 Hours ZF inverters 5000 hours 2 Perkins 380 volt generators