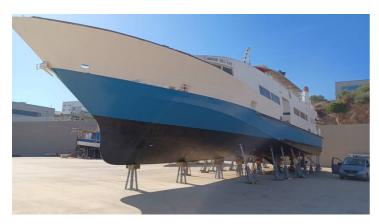

## 33m 275pax Passenger Vessel

## **Listing ID - 4695**

**Description 33m 275pax Passenger Vessel** 

**Date** 1999

Launched

**Length** 33m (108ft 3in)

**Beam** 7.4m (24ft 3in)

**Location** Italy

**Broker** Richard & Giuseppe

**Price** EUR 850,000

Vessel type: Passengers Designer: Trade Wor Builder: commercial Model: Passengers Constructed: 1999

Registration: Bureau Veritas

No. of engines: 2

Engine model: General Motors 16V 149TI

Engine power: 1000 Engine hours: 5000 Fuel type: Diesel

Drive type: Shaft drive

Length over all: 33 m

Beam: 7.4m

Hull material: Steel - Aluminium

Fuel capacity: 15000 Liters Water capacity: 1000 Liters

Holding tank capacity: 1000 Liters

Passenger boat, French flag, year of construction 1999 Number of passengers 275 Gross tonnage 250 UMS 2 GM 16V 149 TI diesel engines General Motors. 5000 Hours ZF inverters 5000 hours 2 Perkins 380 volt generators

3 toilet equipmentKitchen8 sleeping benches

Cruising speed 14 - 15 knot
Visible in Sardinia Olbia Italy
Available immediately
Administrative documents up to date and available - OK
Bureau Véritas BV monitoring - OK
Thickness control - OK
Cutless shaft lines new bearing new - May 2023
Boat in excellent condition