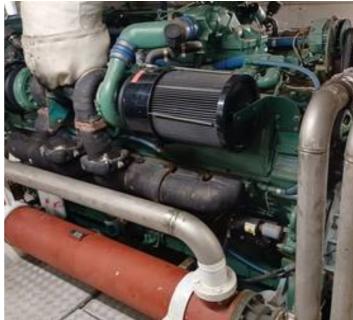

**Price** EUR 850,000

Vessel type: Passengers Designer: Trade Wor Builder: commercial Model: Passengers Constructed: 1999

Registration: Bureau Veritas

No. of engines: 2

Engine model: General Motors 16V 149TI

Engine power: 1000 Engine hours: 5000 Fuel type: Diesel

Drive type: Shaft drive

Length over all: 33 m

Beam: 7.4m

Hull material: Steel - Aluminium

Fuel capacity: 15000 Liters Water capacity: 1000 Liters

Holding tank capacity: 1000 Liters

Passenger boat, French flag, year of construction 1999 Number of passengers 275 Gross tonnage 250 UMS 2 GM 16V 149 TI diesel engines General Motors. 5000 Hours ZF inverters 5000 hours 2 Perkins 380 volt generators