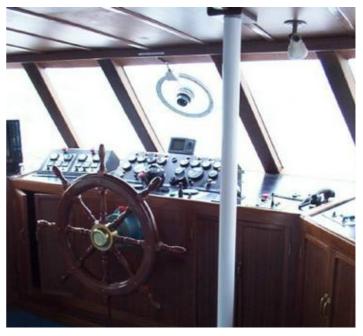

## 33m 275pax Passenger Vessel

## **Listing ID - 4695**

**Description 33m 275pax Passenger Vessel** 

**Date** 1999

Launched

**Length** 33m (108ft 3in)

**Beam** 7.4m (24ft 3in)

**Location** Italy

**Broker** Richard & Giuseppe