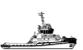

## 33m 275pax Passenger Vessel

## **Listing ID - 4695**

**Description 33m 275pax Passenger Vessel** 

**Date** 1999

Launched

**Length** 33m (108ft 3in)

**Beam** 7.4m (24ft 3in)

**Location** Italy

**Broker** Richard & Giuseppe

**Price** EUR 850,000

Vessel type: Passengers Designer: Trade Wor Builder: commercial Model: Passengers Constructed: 1999

Registration: Bureau Veritas

No. of engines: 2

Engine model: General Motors 16V 149TI

Engine power: 1000 Engine hours: 5000 Fuel type: Diesel

Drive type: Shaft drive

Length over all: 33 m

Beam: 7.4m

Hull material: Steel - Aluminium

Fuel capacity: 15000 Liters Water capacity: 1000 Liters

Holding tank capacity: 1000 Liters

Passenger boat, French flag, year of construction 1999 Number of passengers 275 Gross tonnage 250 UMS 2 GM 16V 149 TI diesel engines General Motors. 5000 Hours ZF inverters 5000 hours 2 Perkins 380 volt generators

3 toilet equipmentKitchen8 sleeping benches

Cruising speed 14 - 15 knot
Visible in Sardinia Olbia Italy
Available immediately
Administrative documents up to date and available - OK
Bureau Véritas BV monitoring - OK
Thickness control - OK
Cutless shaft lines new bearing new - May 2023
Boat in excellent condition