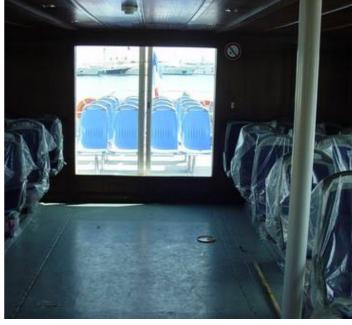

Passenger boat, French flag, year of construction 1999 Number of passengers 275 Gross tonnage 250 UMS 2 GM 16V 149 TI diesel engines General Motors. 5000 Hours ZF inverters 5000 hours 2 Perkins 380 volt generators

3 toilet equipmentKitchen8 sleeping benches

Cruising speed 14 - 15 knot
Visible in Sardinia Olbia Italy
Available immediately
Administrative documents up to date and available - OK
Bureau Véritas BV monitoring - OK
Thickness control - OK
Cutless shaft lines new bearing new - May 2023
Boat in excellent condition