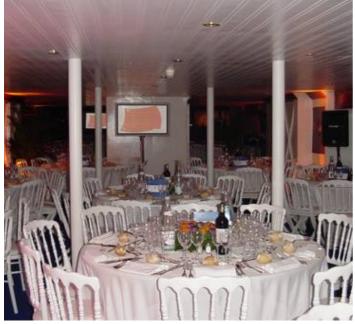

Passenger boat, French flag, year of construction 1999 Number of passengers 275 Gross tonnage 250 UMS 2 GM 16V 149 TI diesel engines General Motors. 5000 Hours ZF inverters 5000 hours 2 Perkins 380 volt generators

3 toilet equipmentKitchen8 sleeping benches

Cruising speed 14 - 15 knot
Visible in Sardinia Olbia Italy
Available immediately
Administrative documents up to date and available - OK
Bureau Véritas BV monitoring - OK
Thickness control - OK
Cutless shaft lines new bearing new - May 2023
Boat in excellent condition