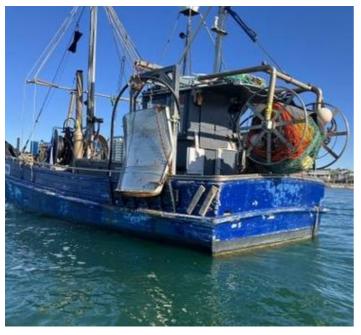

## Carvel Construction, Kauri

The boat is setup for trawling and has a 70ft scraper trawl net on a net roller set off a hydraulic winch with 200 fathom of wire on trawl drums.

Hull Material: Timber Year Built: 1972

LOA: 10.6m

Vessel Builder: Ken Turner Vessel Designer: Ken Turner Total Engine Power: 90kw

Drive Type: Shaft

Minimum Crew Member: 1 Maximum Passenger: 2 Maximum Person: 2

Maximum Cargo Load: 1.5 Tonnes

The details of all vessels are offered in good faith but we cannot guarantee or warrant the accuracy of this information nor warrant the condition of the vessel. Any buyer should instruct their agents, or their surveyors, to investigate such details as the buyer desires validated. This vessel is offered subject to sale, price change, location or withdrawal without notice.