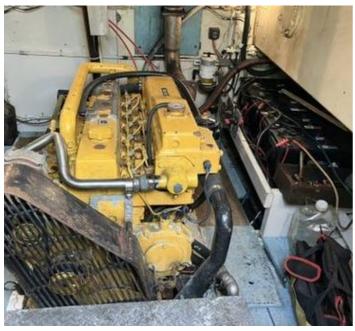

LOA: 10.6m

Vessel Builder: Ken Turner Vessel Designer: Ken Turner Total Engine Power: 90kw

Drive Type: Shaft

Minimum Crew Member: 1 Maximum Passenger: 2 Maximum Person: 2

Maximum Cargo Load: 1.5 Tonnes

The details of all vessels are offered in good faith but we cannot guarantee or warrant the accuracy of this information nor warrant the condition of the vessel. Any buyer should instruct their agents, or their surveyors, to investigate such details as the buyer desires validated. This vessel is offered subject to sale, price change, location or withdrawal without notice.