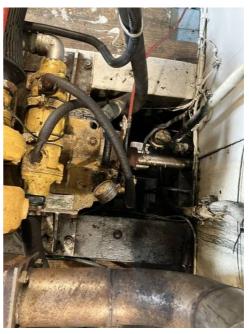

LOA: 10.6m

Vessel Builder: Ken Turner Vessel Designer: Ken Turner Total Engine Power: 90kw

Drive Type: Shaft

Minimum Crew Member: 1 Maximum Passenger: 2 Maximum Person: 2

Maximum Cargo Load: 1.5 Tonnes

The details of all vessels are offered in good faith but we cannot guarantee or warrant the accuracy of this information nor warrant the condition of the vessel. Any buyer should instruct their agents, or their surveyors, to investigate such details as the buyer desires validated. This vessel is offered subject to sale, price change, location or withdrawal without notice.