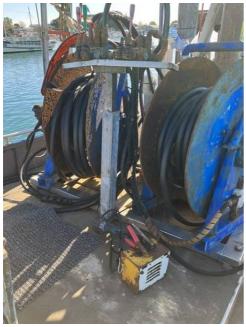

## Carvel Construction, Kauri

The boat is setup for trawling and has a 70ft scraper trawl net on a net roller set off a hydraulic winch with 200 fathom of wire on trawl drums.

Hull Material: Timber Year Built: 1972