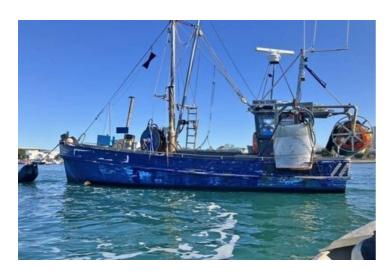

## 10.6m Fishing Trawler

## **Listing ID - 4697**

**Description 10.6m Fishing Trawler** 

**Date** 1972

Launched

**Length** 10.6m (34ft 9in)

**Location** Coromandel, New Zealand

**Broker** Franklin Taylor

franklin.taylor@seaboatsbrokers.com

## Carvel Construction, Kauri

The boat is setup for trawling and has a 70ft scraper trawl net on a net roller set off a hydraulic winch with 200 fathom of wire on trawl drums.

Hull Material: Timber Year Built: 1972

LOA: 10.6m

Vessel Builder: Ken Turner Vessel Designer: Ken Turner Total Engine Power: 90kw

Drive Type: Shaft

Minimum Crew Member: 1 Maximum Passenger: 2 Maximum Person: 2

Maximum Cargo Load: 1.5 Tonnes

The details of all vessels are offered in good faith but we cannot guarantee or warrant the accuracy of this information nor warrant the condition of the vessel. Any buyer should instruct their agents, or their surveyors, to investigate such details as the buyer desires validated. This vessel is offered subject to sale, price change, location or withdrawal without notice.