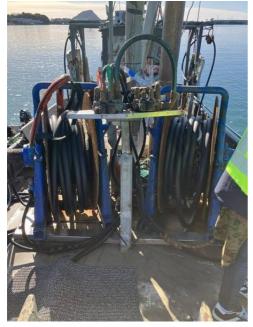

## Carvel Construction, Kauri

The boat is setup for trawling and has a 70ft scraper trawl net on a net roller set off a hydraulic winch with 200 fathom of wire on trawl drums.

Hull Material: Timber Year Built: 1972

LOA: 10.6m

Vessel Builder: Ken Turner Vessel Designer: Ken Turner Total Engine Power: 90kw

Drive Type: Shaft

Minimum Crew Member: 1 Maximum Passenger: 2 Maximum Person: 2

Maximum Cargo Load: 1.5 Tonnes

The details of all vessels are offered in good faith but we cannot guarantee or warrant the accuracy of this information nor warrant the condition of the vessel. Any buyer should instruct their agents, or their surveyors, to investigate such details as the buyer desires validated. This vessel is offered subject to sale, price change, location or withdrawal without notice.