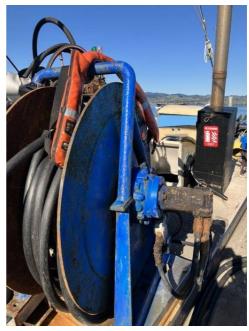

## Carvel Construction, Kauri

The boat is setup for trawling and has a 70ft scraper trawl net on a net roller set off a hydraulic winch with 200 fathom of wire on trawl drums.

Hull Material: Timber Year Built: 1972

LOA: 10.6m

Vessel Builder: Ken Turner Vessel Designer: Ken Turner Total Engine Power: 90kw

Drive Type: Shaft

Minimum Crew Member: 1 Maximum Passenger: 2 Maximum Person: 2

Maximum Cargo Load: 1.5 Tonnes

The details of all vessels are offered in good faith but we cannot guarantee or warrant the accuracy of this information nor warrant the condition of the vessel. Any buyer should instruct their agents, or their surveyors, to investigate such details as the buyer desires validated. This vessel is offered subject to sale, price change, location or withdrawal without notice.