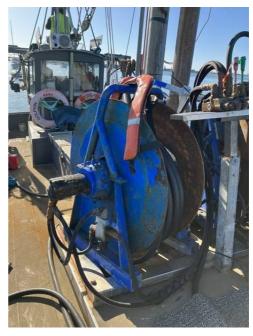

## Carvel Construction, Kauri

The boat is setup for trawling and has a 70ft scraper trawl net on a net roller set off a hydraulic winch with 200 fathom of wire on trawl drums.

Hull Material: Timber Year Built: 1972