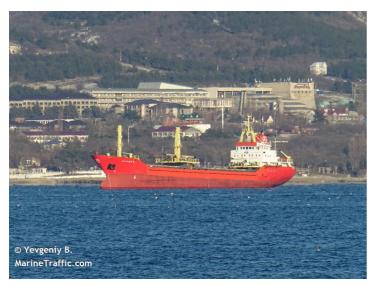

## 90.85m General Cargo For Sale

| Description      | 90.85m General Cargo For Sale                                             |
|------------------|---------------------------------------------------------------------------|
| Date<br>Launched | 1993                                                                      |
| Length           | 90.85m (298ft)                                                            |
| Beam             | 13.8m (45ft 3in)                                                          |
| Draft            | 6.236m (20ft 5in)                                                         |
| Note             | 1 × MAN Engine                                                            |
| Location         | Turkey                                                                    |
| Broker           | Franklin Taylor<br>franklin.taylor@seaboatsbrokers.com<br>+64 27 276 5383 |
| Price            | РОА                                                                       |

Vessel Type: Gen Cargo / Single-decker Flag: Turkey DWT: 4263 Built Year / Place: 1993 / Gisan Class: Turk Loydu SS: 30.09.2028 DD: 04.08.2026 Grt / Nrt: 2558 / 1404 Ho / Ha: 2 / 2 Grain / Bale: 5487 CBM / 4974 CBM LOA: 90.85 M Beam: 13.8 M Draft: 6.236 M Main Engine: 1 × MAN G7V52/74A 2,519 BHP @ 225 RPM Ldt 1479 A60 Bulkhead Electrical Ventilated Appendix-B Fitted