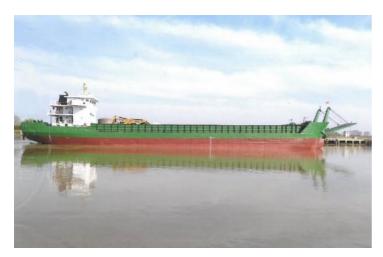

## 295ft LCT Barge

## **Listing ID - 4736**

**Description 295ft LCT Barge** 

**Date** 2011

Launched

**Length** 90m (295ft 3in)

**Beam** 18m (59ft)

**Note** 2 x Weichai Engine

**Location** China

**Broker** Franklin Taylor

franklin.taylor@seaboatsbrokers.com

+64 27 276 5383

**Price** USD 900,000

Type of Vessel: 295FT LCT BARGE

Built: 2011 Rebuilt: 2021 Built Place: China

Class: ZC

Navigation Area: Coastal Waters

Operation Area: A1+A2

LOA: 90m Breadth: 18m Depth: 5m

Laden draft: 3.600m

Laden water displacement: 4761.600T Reference cargo capacity on paper: 3125T

Maximum deadweight: 4500DWT

Main engine: 8170ZCA-3, 601kW\*2, Weichai

Gross tonnage: 2283 Net tonnage: 1278

Last annual survey: March 22, 2022 Next DD: March 29, 2023 OR 2024

Next SS: March 29, 2026

The details of all vessels are offered in good faith but we cannot guarantee or warrant the accuracy of this information nor warrant the condition of the vessel. Any buyer should instruct their agents, or their surveyors, to investigate such details as the buyer desires validated. This vessel is offered subject to sale, price change, location or withdrawal without notice.