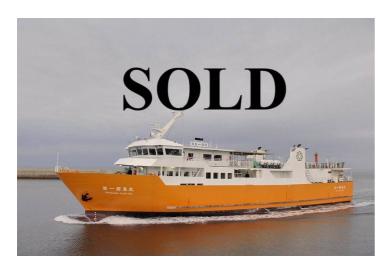

## SOLD - 46m RoRo

## **Listing ID - 4763**

**Description 46m RoRo** 

**Date** 2000

Launched

**Length** 46.5m (152ft 6in)

**Beam** 9.4m (30ft 10in)

**Draft** 2.6m (8ft 6in)

**Note** 2 x Yanmar Engine

**Location** Japan

**Broker** Giuseppe Filippone

giuseppe.filippone@seaboatsbrokers.com

+39 329 886 8343

RoRo Ferry in excellent conditions, for sale by tender.

Description: Monohull Car Ferry Builder: USUKI SHIPBUILDING, Japan

Class: JG, Coastal
Date Launched: 2000
Length: Mt. 46.5
Beam: Mt 9.4
Draft: Mt 2.6
GT: 199 T
Draft: Mt. 2.6

Main Engine: YANMAR 6N18A-UN 500ps x2 (1000ps)

Passenger: 211 persons

Car: Sedan x17 Crew: 6 persons Speed: 12.50 knots Delivery: March, 2024