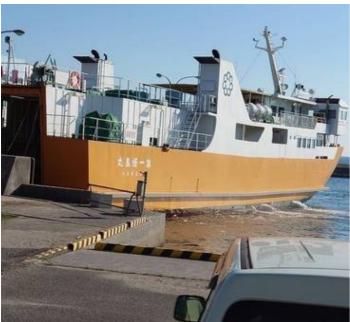

## SOLD - 46m RoRo

## **Listing ID - 4763**

**Description 46m RoRo** 

**Date** 2000

Launched

**Length** 46.5m (152ft 6in)

**Beam** 9.4m (30ft 10in)

**Draft** 2.6m (8ft 6in)

**Note** 2 x Yanmar Engine

**Location** Japan

**Broker** Giuseppe Filippone

giuseppe.filippone@seaboatsbrokers.com

+39 329 886 8343

RoRo Ferry in excellent conditions, for sale by tender.

Description: Monohull Car Ferry Builder: USUKI SHIPBUILDING, Japan

Class: JG, Coastal
Date Launched: 2000
Length: Mt. 46.5
Beam: Mt 9.4
Draft: Mt 2.6
GT: 199 T
Draft: Mt. 2.6

Main Engine: YANMAR 6N18A-UN 500ps x2 (1000ps)

Passenger: 211 persons

Car: Sedan x17 Crew: 6 persons Speed: 12.50 knots Delivery: March, 2024