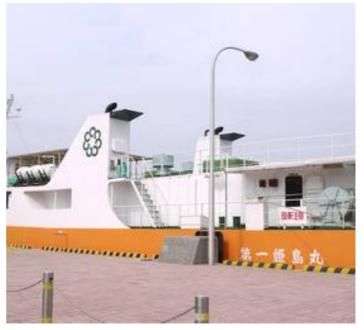

## SOLD - 46m RoRo

## **Listing ID - 4763**

**Description 46m RoRo** 

**Date** 2000

Launched

**Length** 46.5m (152ft 6in)

**Beam** 9.4m (30ft 10in)

**Draft** 2.6m (8ft 6in)

**Note** 2 x Yanmar Engine

**Location** Japan

**Broker** Giuseppe Filippone

giuseppe.filippone@seaboatsbrokers.com

+39 329 886 8343

RoRo Ferry in excellent conditions, for sale by tender.

Description: Monohull Car Ferry Builder: USUKI SHIPBUILDING, Japan

Class: JG, Coastal
Date Launched: 2000
Length: Mt. 46.5
Beam: Mt 9.4
Draft: Mt 2.6
GT: 199 T
Draft: Mt. 2.6

Main Engine: YANMAR 6N18A-UN 500ps x2 (1000ps)

Passenger: 211 persons

Car: Sedan x17 Crew: 6 persons Speed: 12.50 knots Delivery: March, 2024