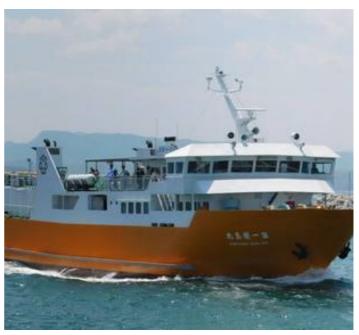

## **Listing ID - 4763**

**Description 46m RoRo** 

**Date** 2000

Launched

**Length** 46.5m (152ft 6in)

**Beam** 9.4m (30ft 10in)

**Draft** 2.6m (8ft 6in)

**Note** 2 x Yanmar Engine

**Location** Japan

**Broker** Giuseppe Filippone

giuseppe.filippone@seaboatsbrokers.com

+39 329 886 8343

RoRo Ferry in excellent conditions, for sale by tender.

Description: Monohull Car Ferry Builder: USUKI SHIPBUILDING, Japan

Class: JG, Coastal
Date Launched: 2000
Length: Mt. 46.5
Beam: Mt 9.4
Draft: Mt 2.6
GT: 199 T
Draft: Mt. 2.6

Main Engine: YANMAR 6N18A-UN 500ps x2 (1000ps)

Passenger: 211 persons

Car: Sedan x17 Crew: 6 persons Speed: 12.50 knots Delivery: March, 2024