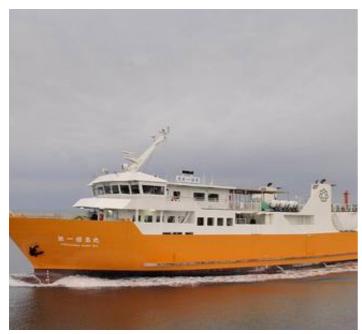

## **Listing ID - 4763**

**Description 46m RoRo** 

**Date** 2000

Launched

**Length** 46.5m (152ft 6in)

**Beam** 9.4m (30ft 10in)

**Draft** 2.6m (8ft 6in)

**Note** 2 x Yanmar Engine

**Location** Japan

**Broker** Giuseppe Filippone

giuseppe.filippone@seaboatsbrokers.com

+39 329 886 8343

RoRo Ferry in excellent conditions, for sale by tender.

Description: Monohull Car Ferry Builder: USUKI SHIPBUILDING, Japan

Class: JG, Coastal
Date Launched: 2000
Length: Mt. 46.5
Beam: Mt 9.4
Draft: Mt 2.6
GT: 199 T
Draft: Mt. 2.6

Main Engine: YANMAR 6N18A-UN 500ps x2 (1000ps)

Passenger: 211 persons

Car: Sedan x17 Crew: 6 persons Speed: 12.50 knots Delivery: March, 2024