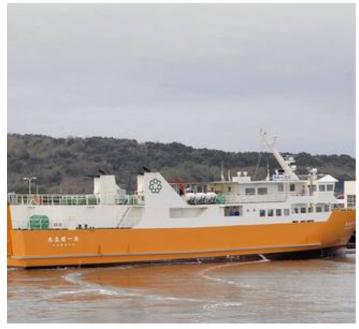

## SOLD - 46m RoRo

## **Listing ID - 4763**

**Description 46m RoRo** 

**Date** 2000

Launched

**Length** 46.5m (152ft 6in)

**Beam** 9.4m (30ft 10in)

**Draft** 2.6m (8ft 6in)

**Note** 2 x Yanmar Engine

**Location** Japan

**Broker** Giuseppe Filippone

giuseppe.filippone@seaboatsbrokers.com

+39 329 886 8343

RoRo Ferry in excellent conditions, for sale by tender.

Description: Monohull Car Ferry Builder: USUKI SHIPBUILDING, Japan

Class: JG, Coastal
Date Launched: 2000
Length: Mt. 46.5
Beam: Mt 9.4
Draft: Mt 2.6
GT: 199 T
Draft: Mt. 2.6

Main Engine: YANMAR 6N18A-UN 500ps x2 (1000ps)

Passenger: 211 persons

Car: Sedan x17 Crew: 6 persons Speed: 12.50 knots Delivery: March, 2024