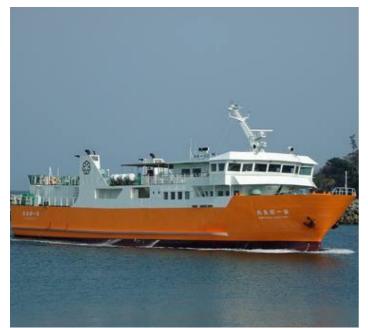

## **Listing ID - 4763**

**Description 46m RoRo** 

**Date** 2000

Launched

**Length** 46.5m (152ft 6in)

**Beam** 9.4m (30ft 10in)

**Draft** 2.6m (8ft 6in)

**Note** 2 x Yanmar Engine

**Location** Japan

**Broker** Giuseppe Filippone

giuseppe.filippone@seaboatsbrokers.com

+39 329 886 8343

RoRo Ferry in excellent conditions, for sale by tender.

Description: Monohull Car Ferry Builder: USUKI SHIPBUILDING, Japan

Class: JG, Coastal
Date Launched: 2000
Length: Mt. 46.5
Beam: Mt 9.4
Draft: Mt 2.6
GT: 199 T
Draft: Mt. 2.6

Main Engine: YANMAR 6N18A-UN 500ps x2 (1000ps)

Passenger: 211 persons

Car: Sedan x17 Crew: 6 persons Speed: 12.50 knots Delivery: March, 2024