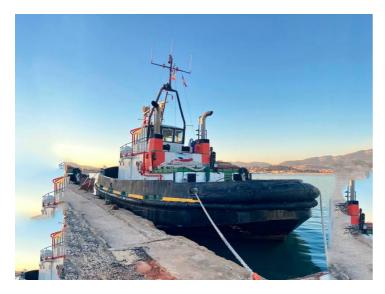

# 21.8m Tug - Voith For Sale

# **Listing ID - 4765**

**Description** 21.8m Tug - Voith For Sale

**Date** 1978

Launched

**Length** 21.8m (71ft 6in)

**Beam** 6.75m (22ft 1in)

**Draft** 3m (9ft 10in)

**Note** 2 x Poyaud Engine

**Location** West Med

Price Euro 350,000

Built year: 1978 Hull Material: Steel

Flag: France

Class Society and Notation: BV Tug, Sheltered Waters

Next SS: 07/2025

LOA: 21.8m Breadth: 6.75m Draft: 3m

GT: 78 tons