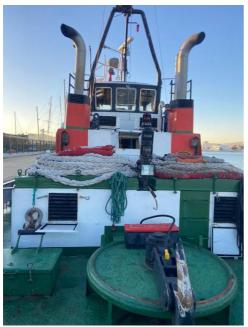

## **Deck Equipment**

Firefighting: 120 m3/h

Diam barrel distributor: POK MONITOR

Traction hook: Wieckoff

Deck winch: NC HP compressor: NC Deck space: 60 m2

## **Nautical Equipment**

Radar: RAYTHEON

Compass Echosounder

AIS

Route tracer

Navtex

VHF+ASN+GMDSS: VHF SAILOR

**Projectors** 