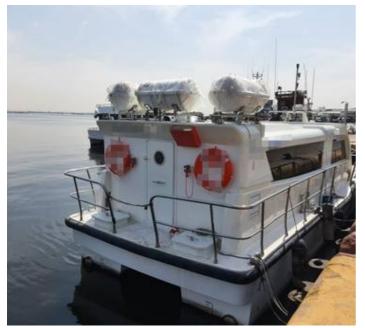

### Life Saving Equipment

Life Raft: 3 x 15 men Life Jackets: 40 units

Life buoy: 2 nos with self-igniting light