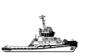

# 12.9m Passengers Vessel For Sale

# **Listing ID - 4768**

**Description** 12.9m Passengers Vessel For Sale

**Date** 2015

Launched

**Length** 12.9m (42ft 3in)

**Beam** 4.3m (14ft 1in)

**Draft** 1.6m (5ft 2in)

**Note** 2 x Volvo Penta Engine

**Location** UAE

**Price** USD 325,000

Built year / Place: 2015 / United Arab Emirates

Hull Material: Fiber Glass Flag: United Arab Emirates

Class Society and Notation: RINA

Next DD: 02/2028

LOA: 12.9m Breadth: 4.3m Depth: 2.2m Draft: 1.6m