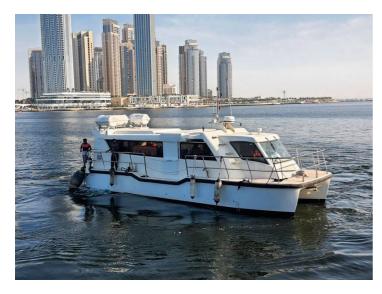

# 12.9m Passengers Vessel For Sale

# **Listing ID - 4768**

**Description** 12.9m Passengers Vessel For Sale

**Date** 2015

Launched

**Length** 12.9m (42ft 3in)

**Beam** 4.3m (14ft 1in)

**Draft** 1.6m (5ft 2in)

**Note** 2 x Volvo Penta Engine

**Location** UAE

**Price** USD 325,000

Built year / Place: 2015 / United Arab Emirates

Hull Material: Fiber Glass Flag: United Arab Emirates

Class Society and Notation: RINA

Next DD: 02/2028

LOA: 12.9m Breadth: 4.3m Depth: 2.2m Draft: 1.6m