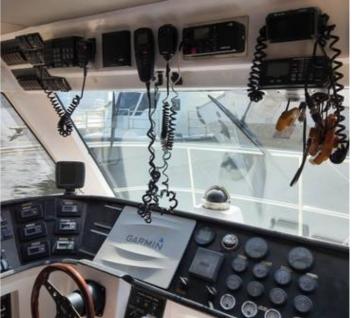

### **Navigation Equipment**

GPS with chart plotter: 1 nos Radar with Elect. chart: 1 nos

VHF: 2 nos

Stainless mast for Nav lights: 1 nos

Echo Sounder: 1 nos Search lights: 1 nos Electrical horn: 1 nos Magnetic compass: 1 nos Public Address: 1 nos