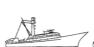

# 12.9m Passengers Vessel For Sale

# **Listing ID - 4768**

**Description** 12.9m Passengers Vessel For Sale

**Date** 2015

Launched

**Length** 12.9m (42ft 3in)

**Beam** 4.3m (14ft 1in)

**Draft** 1.6m (5ft 2in)

**Note** 2 x Volvo Penta Engine

**Location** UAE

**Price** USD 325,000

Built year / Place: 2015 / United Arab Emirates

Hull Material: Fiber Glass Flag: United Arab Emirates

Class Society and Notation: RINA

Next DD: 02/2028

LOA: 12.9m Breadth: 4.3m Depth: 2.2m Draft: 1.6m