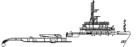

# 12.9m Passengers Vessel For Sale

# **Listing ID - 4768**

**Description** 12.9m Passengers Vessel For Sale

**Date** 2015

Launched

**Length** 12.9m (42ft 3in)

**Beam** 4.3m (14ft 1in)

**Draft** 1.6m (5ft 2in)

**Note** 2 x Volvo Penta Engine

**Location** UAE

**Price** USD 325,000

Built year / Place: 2015 / United Arab Emirates

Hull Material: Fiber Glass Flag: United Arab Emirates

Class Society and Notation: RINA

Next DD: 02/2028

LOA: 12.9m Breadth: 4.3m Depth: 2.2m Draft: 1.6m