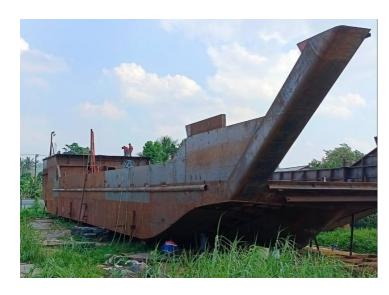

# **NEW 48m Landing Craft Tank**

## **Listing ID - 4782**

**Description 48m Landing Craft Tank** 

**Date** 2024

Launched

**Length** 48m (157ft 5in)

**Beam** 9.60m (31ft 5in)

**Draft** 2.50m (8ft 2in)

**Note** 2 x Cummins Engine

**Location** Indonesia

**Broker** Franklin Taylor

franklin.taylor@seaboatsbrokers.com

+64 27 276 5383

Price USD 1.35 million

**Price Notes** The vessel is 80% completed and can be

delivered 3 months after the down

payment.

Flag: Indonesia

Type of vessel: Landing Craft Tank

Classification: BKI (Bureau Classification Indonesia)

Build: New Building Length Over All: 48m Breadth Moulded: 9.60m Draft Design: 2.50m

Fresh Water Capacity: 38 ton