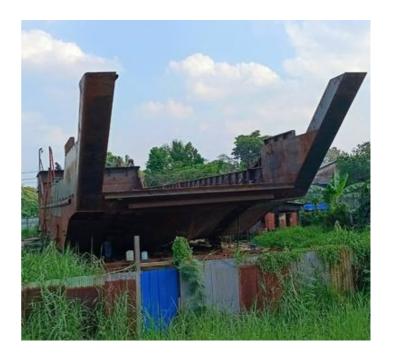

# **NEW 48m Landing Craft Tank**

## **Listing ID - 4782**

**Description 48m Landing Craft Tank** 

**Date** 2024

Launched

**Length** 48m (157ft 5in)

**Beam** 9.60m (31ft 5in)

**Draft** 2.50m (8ft 2in)

**Note** 2 x Cummins Engine

**Location** Indonesia

**Broker** Franklin Taylor

franklin.taylor@seaboatsbrokers.com

+64 27 276 5383

Price USD 1.35 million

**Price Notes** The vessel is 80% completed and can be

delivered 3 months after the down

payment.

Flag: Indonesia

Type of vessel: Landing Craft Tank

Classification: BKI (Bureau Classification Indonesia)

Build: New Building Length Over All: 48m Breadth Moulded: 9.60m Draft Design: 2.50m

Fresh Water Capacity: 38 ton