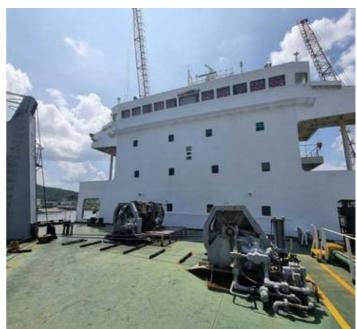

## 140m RoRo

## **Listing ID - 4809**

**Description 140m RoRo** 

**Date** 1996

Launched

**Length** 139.72m (458ft 4in)

**Beam** 21.50m (70ft 6in)

**Draft** 8.8m (28ft 10in)

**Location** South Korea

**Broker** Giuseppe Filippone

giuseppe.filippone@seaboatsbrokers.com

+39 329 886 8343

**Price** POA

Description: RoRo Cargo Date Launched: 1996

Builder: Yamanishi Corporation, Japan

Flag: Korea Class: KR

Length: 139.72m Beam: 21.50m Draft: 8.8m