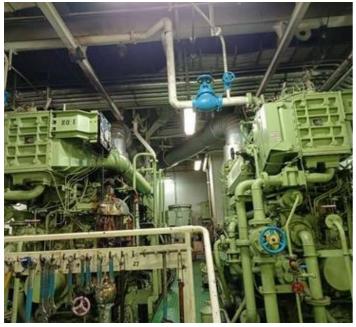

Gross Tonnage: 5310 tons

DWT: 5506 tons

Main Engine: NKK-SEMT-PIELSTICK 6PC40L 10800ps 375rpm x1

Aux. Engine: YANMAR 1000kva x2

Car: Headless Chassis x15 Cargo: Paper x4400tons Speed: 19.7knots (trial), 17.0knots (service) Ramp: Bow & Stern (Starboard, Quarter) Thruster: Bow (837kw), Stern (765kw)