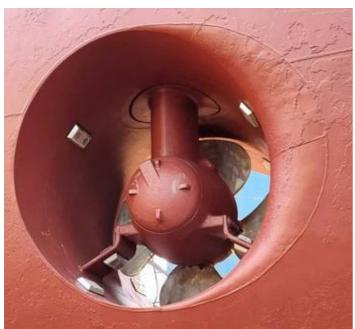

Gross Tonnage: 5310 tons

DWT: 5506 tons

Main Engine: NKK-SEMT-PIELSTICK 6PC40L 10800ps 375rpm x1

Aux. Engine: YANMAR 1000kva x2

Car: Headless Chassis x15 Cargo: Paper x4400tons Speed: 19.7knots (trial), 17.0knots (service) Ramp: Bow & Stern (Starboard, Quarter) Thruster: Bow (837kw), Stern (765kw)