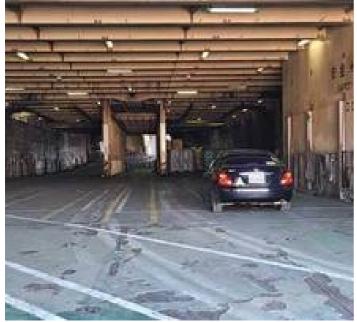

## 140m RoRo

Gross Tonnage: 5310 tons

DWT: 5506 tons

Main Engine: NKK-SEMT-PIELSTICK 6PC40L 10800ps 375rpm x1

Aux. Engine: YANMAR 1000kva x2

Car: Headless Chassis x15 Cargo: Paper x4400tons Speed: 19.7knots (trial), 17.0knots (service) Ramp: Bow & Stern (Starboard, Quarter) Thruster: Bow (837kw), Stern (765kw)