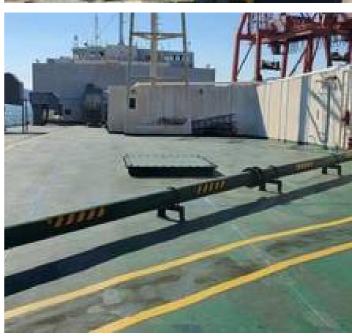

## 140m RoRo

## **Listing ID - 4809**

**Description 140m RoRo** 

**Date** 1996

Launched

**Length** 139.72m (458ft 4in)

**Beam** 21.50m (70ft 6in)

**Draft** 8.8m (28ft 10in)

**Location** South Korea

**Broker** Giuseppe Filippone

giuseppe.filippone@seaboatsbrokers.com

+39 329 886 8343

**Price** POA

Description: RoRo Cargo Date Launched: 1996

Builder: Yamanishi Corporation, Japan

Flag: Korea Class: KR

Length: 139.72m Beam: 21.50m Draft: 8.8m