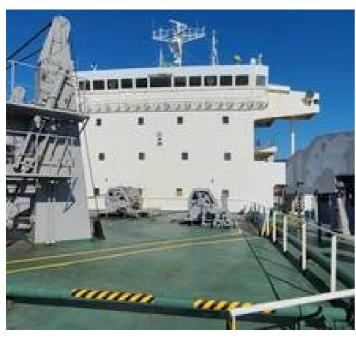

## 140m RoRo

## **Listing ID - 4809**

**Description 140m RoRo** 

**Date** 1996

Launched

**Length** 139.72m (458ft 4in)

**Beam** 21.50m (70ft 6in)

**Draft** 8.8m (28ft 10in)

**Location** South Korea

**Broker** Giuseppe Filippone

giuseppe.filippone@seaboatsbrokers.com

+39 329 886 8343

**Price** POA

Description: RoRo Cargo Date Launched: 1996

Builder: Yamanishi Corporation, Japan

Flag: Korea Class: KR

Length: 139.72m Beam: 21.50m Draft: 8.8m