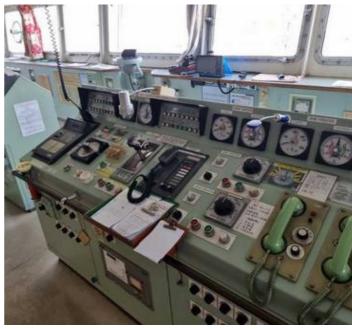

## 140m RoRo

## **Listing ID - 4809**

**Description 140m RoRo** 

**Date** 1996

Launched

**Length** 139.72m (458ft 4in)

**Beam** 21.50m (70ft 6in)

**Draft** 8.8m (28ft 10in)

**Location** South Korea

**Broker** Giuseppe Filippone

giuseppe.filippone@seaboatsbrokers.com

+39 329 886 8343

**Price** POA

Description: RoRo Cargo Date Launched: 1996

Builder: Yamanishi Corporation, Japan

Flag: Korea Class: KR

Length: 139.72m Beam: 21.50m Draft: 8.8m