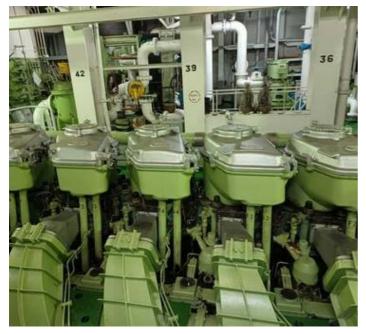

Gross Tonnage: 5310 tons

DWT: 5506 tons

Main Engine: NKK-SEMT-PIELSTICK 6PC40L 10800ps 375rpm x1

Aux. Engine: YANMAR 1000kva x2

Car: Headless Chassis x15 Cargo: Paper x4400tons Speed: 19.7knots (trial), 17.0knots (service) Ramp: Bow & Stern (Starboard, Quarter) Thruster: Bow (837kw), Stern (765kw)