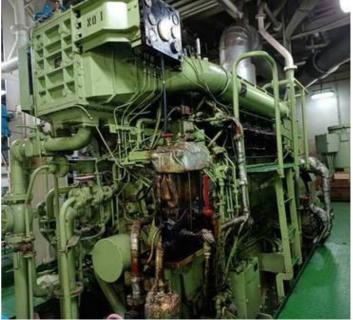

Gross Tonnage: 5310 tons

DWT: 5506 tons

Main Engine: NKK-SEMT-PIELSTICK 6PC40L 10800ps 375rpm x1

Aux. Engine: YANMAR 1000kva x2

Car: Headless Chassis x15 Cargo: Paper x4400tons Speed: 19.7knots (trial), 17.0knots (service) Ramp: Bow & Stern (Starboard, Quarter) Thruster: Bow (837kw), Stern (765kw)