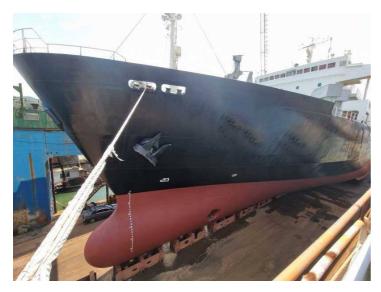

## **Listing ID - 4809**

**Description 140m RoRo** 

**Date** 1996

Launched

**Length** 139.72m (458ft 4in)

**Beam** 21.50m (70ft 6in)

**Draft** 8.8m (28ft 10in)

**Location** South Korea

**Broker** Giuseppe Filippone

giuseppe.filippone@seaboatsbrokers.com

+39 329 886 8343

**Price** POA

Description: RoRo Cargo Date Launched: 1996

Builder: Yamanishi Corporation, Japan

Flag: Korea Class: KR

Length: 139.72m Beam: 21.50m Draft: 8.8m