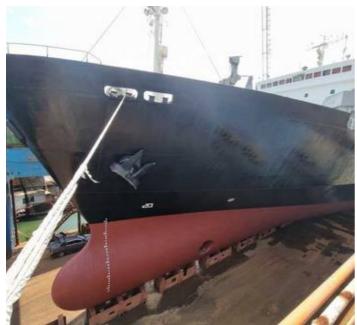

## **Listing ID - 4809**

**Description 140m RoRo** 

**Date** 1996

Launched

**Length** 139.72m (458ft 4in)

**Beam** 21.50m (70ft 6in)

**Draft** 8.8m (28ft 10in)

**Location** South Korea

**Broker** Giuseppe Filippone

giuseppe.filippone@seaboatsbrokers.com

+39 329 886 8343

**Price** POA

Description: RoRo Cargo Date Launched: 1996

Builder: Yamanishi Corporation, Japan

Flag: Korea Class: KR

Length: 139.72m Beam: 21.50m Draft: 8.8m