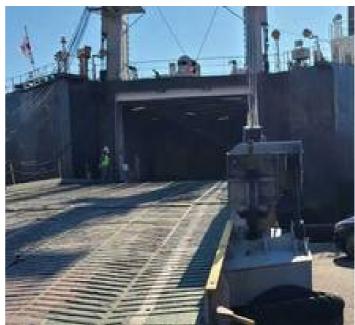

## **Listing ID - 4809**

**Description 140m RoRo** 

**Date** 1996

Launched

**Length** 139.72m (458ft 4in)

**Beam** 21.50m (70ft 6in)

**Draft** 8.8m (28ft 10in)

**Location** South Korea

**Broker** Giuseppe Filippone

giuseppe.filippone@seaboatsbrokers.com

+39 329 886 8343

**Price** POA

Description: RoRo Cargo Date Launched: 1996

Builder: Yamanishi Corporation, Japan

Flag: Korea Class: KR

Length: 139.72m Beam: 21.50m Draft: 8.8m

Gross Tonnage: 5310 tons

DWT: 5506 tons

Main Engine: NKK-SEMT-PIELSTICK 6PC40L 10800ps 375rpm x1

Aux. Engine: YANMAR 1000kva x2

Car: Headless Chassis x15 Cargo: Paper x4400tons Speed: 19.7knots (trial), 17.0knots (service) Ramp: Bow & Stern (Starboard, Quarter) Thruster: Bow (837kw), Stern (765kw)