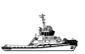

## 140m RoRo

## **Listing ID - 4809**

**Description 140m RoRo** 

**Date** 1996

Launched

**Length** 139.72m (458ft 4in)

**Beam** 21.50m (70ft 6in)

**Draft** 8.8m (28ft 10in)

**Location** South Korea

**Broker** Giuseppe Filippone

giuseppe.filippone@seaboatsbrokers.com

+39 329 886 8343

**Price** POA

Description: RoRo Cargo Date Launched: 1996

Builder: Yamanishi Corporation, Japan

Flag: Korea Class: KR

Length: 139.72m Beam: 21.50m Draft: 8.8m

Gross Tonnage: 5310 tons

DWT: 5506 tons

Main Engine: NKK-SEMT-PIELSTICK 6PC40L 10800ps 375rpm x1

Aux. Engine: YANMAR 1000kva x2

Car: Headless Chassis x15 Cargo: Paper x4400tons Speed: 19.7knots (trial), 17.0knots (service) Ramp: Bow & Stern (Starboard, Quarter) Thruster: Bow (837kw), Stern (765kw)