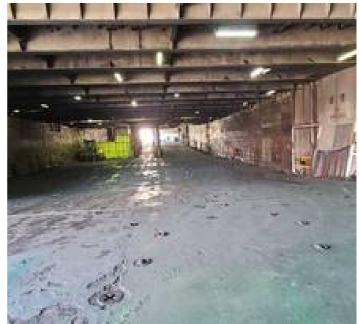

Gross Tonnage: 5310 tons

DWT: 5506 tons

Main Engine: NKK-SEMT-PIELSTICK 6PC40L 10800ps 375rpm x1

Aux. Engine: YANMAR 1000kva x2

Car: Headless Chassis x15 Cargo: Paper x4400tons Speed: 19.7knots (trial), 17.0knots (service) Ramp: Bow & Stern (Starboard, Quarter) Thruster: Bow (837kw), Stern (765kw)