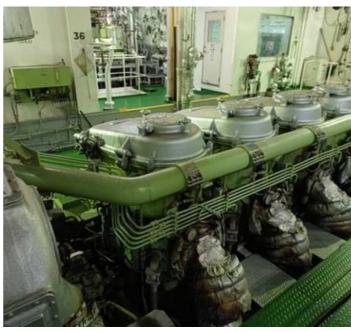

Gross Tonnage: 5310 tons

DWT: 5506 tons

Main Engine: NKK-SEMT-PIELSTICK 6PC40L 10800ps 375rpm x1

Aux. Engine: YANMAR 1000kva x2

Car: Headless Chassis x15 Cargo: Paper x4400tons Speed: 19.7knots (trial), 17.0knots (service) Ramp: Bow & Stern (Starboard, Quarter) Thruster: Bow (837kw), Stern (765kw)