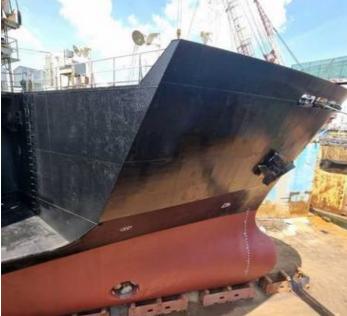

## **Listing ID - 4809**

**Description 140m RoRo** 

**Date** 1996

Launched

**Length** 139.72m (458ft 4in)

**Beam** 21.50m (70ft 6in)

**Draft** 8.8m (28ft 10in)

**Location** South Korea

**Broker** Giuseppe Filippone

giuseppe.filippone@seaboatsbrokers.com

+39 329 886 8343

**Price** POA

Description: RoRo Cargo Date Launched: 1996

Builder: Yamanishi Corporation, Japan

Flag: Korea Class: KR

Length: 139.72m Beam: 21.50m Draft: 8.8m