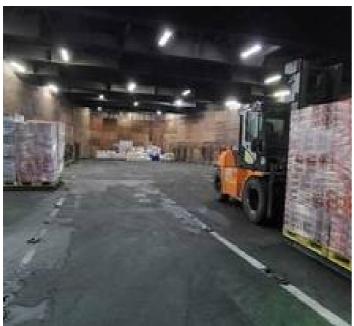

## 140m RoRo

Gross Tonnage: 5310 tons

DWT: 5506 tons

Main Engine: NKK-SEMT-PIELSTICK 6PC40L 10800ps 375rpm x1

Aux. Engine: YANMAR 1000kva x2

Car: Headless Chassis x15 Cargo: Paper x4400tons Speed: 19.7knots (trial), 17.0knots (service) Ramp: Bow & Stern (Starboard, Quarter) Thruster: Bow (837kw), Stern (765kw)