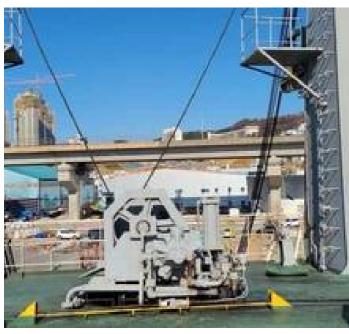

Gross Tonnage: 5310 tons

DWT: 5506 tons

Main Engine: NKK-SEMT-PIELSTICK 6PC40L 10800ps 375rpm x1

Aux. Engine: YANMAR 1000kva x2

Car: Headless Chassis x15 Cargo: Paper x4400tons Speed: 19.7knots (trial), 17.0knots (service) Ramp: Bow & Stern (Starboard, Quarter) Thruster: Bow (837kw), Stern (765kw)