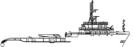

## 140m RoRo

## **Listing ID - 4809**

**Description 140m RoRo** 

**Date** 1996

Launched

**Length** 139.72m (458ft 4in)

**Beam** 21.50m (70ft 6in)

**Draft** 8.8m (28ft 10in)

**Location** South Korea

**Broker** Giuseppe Filippone

giuseppe.filippone@seaboatsbrokers.com

+39 329 886 8343

**Price** POA

Description: RoRo Cargo Date Launched: 1996

Builder: Yamanishi Corporation, Japan

Flag: Korea Class: KR

Length: 139.72m Beam: 21.50m Draft: 8.8m

Gross Tonnage: 5310 tons

DWT: 5506 tons

Main Engine: NKK-SEMT-PIELSTICK 6PC40L 10800ps 375rpm x1

Aux. Engine: YANMAR 1000kva x2

Car: Headless Chassis x15 Cargo: Paper x4400tons Speed: 19.7knots (trial), 17.0knots (service) Ramp: Bow & Stern (Starboard, Quarter) Thruster: Bow (837kw), Stern (765kw)