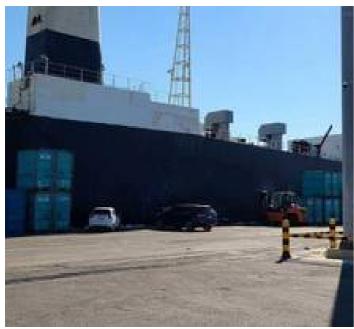

## **Listing ID - 4809**

**Description 140m RoRo** 

**Date** 1996

Launched

**Length** 139.72m (458ft 4in)

**Beam** 21.50m (70ft 6in)

**Draft** 8.8m (28ft 10in)

**Location** South Korea

**Broker** Giuseppe Filippone

giuseppe.filippone@seaboatsbrokers.com

+39 329 886 8343

**Price** POA

Description: RoRo Cargo Date Launched: 1996

Builder: Yamanishi Corporation, Japan

Flag: Korea Class: KR

Length: 139.72m Beam: 21.50m Draft: 8.8m

Gross Tonnage: 5310 tons

DWT: 5506 tons

Main Engine: NKK-SEMT-PIELSTICK 6PC40L 10800ps 375rpm x1

Aux. Engine: YANMAR 1000kva x2

Car: Headless Chassis x15 Cargo: Paper x4400tons Speed: 19.7knots (trial), 17.0knots (service) Ramp: Bow & Stern (Starboard, Quarter) Thruster: Bow (837kw), Stern (765kw)