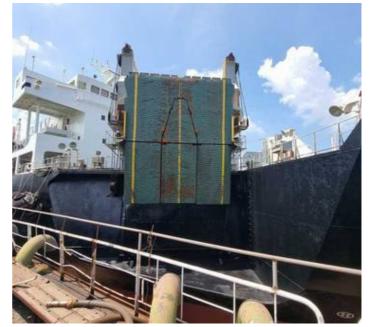

## **Listing ID - 4809**

**Description 140m RoRo** 

**Date** 1996

Launched

**Length** 139.72m (458ft 4in)

**Beam** 21.50m (70ft 6in)

**Draft** 8.8m (28ft 10in)

**Location** South Korea

**Broker** Giuseppe Filippone

giuseppe.filippone@seaboatsbrokers.com

+39 329 886 8343

**Price** POA

Description: RoRo Cargo Date Launched: 1996

Builder: Yamanishi Corporation, Japan

Flag: Korea Class: KR

Length: 139.72m Beam: 21.50m Draft: 8.8m