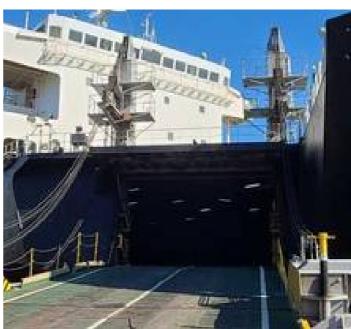

Gross Tonnage: 5310 tons

DWT: 5506 tons

Main Engine: NKK-SEMT-PIELSTICK 6PC40L 10800ps 375rpm x1

Aux. Engine: YANMAR 1000kva x2

Car: Headless Chassis x15 Cargo: Paper x4400tons Speed: 19.7knots (trial), 17.0knots (service) Ramp: Bow & Stern (Starboard, Quarter) Thruster: Bow (837kw), Stern (765kw)