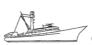

## 140m RoRo

## **Listing ID - 4809**

**Description 140m RoRo** 

**Date** 1996

Launched

**Length** 139.72m (458ft 4in)

**Beam** 21.50m (70ft 6in)

**Draft** 8.8m (28ft 10in)

**Location** South Korea

**Broker** Giuseppe Filippone

giuseppe.filippone@seaboatsbrokers.com

+39 329 886 8343

**Price** POA

Description: RoRo Cargo Date Launched: 1996

Builder: Yamanishi Corporation, Japan

Flag: Korea Class: KR

Length: 139.72m Beam: 21.50m Draft: 8.8m

Gross Tonnage: 5310 tons

DWT: 5506 tons

Main Engine: NKK-SEMT-PIELSTICK 6PC40L 10800ps 375rpm x1

Aux. Engine: YANMAR 1000kva x2

Car: Headless Chassis x15 Cargo: Paper x4400tons Speed: 19.7knots (trial), 17.0knots (service) Ramp: Bow & Stern (Starboard, Quarter) Thruster: Bow (837kw), Stern (765kw)