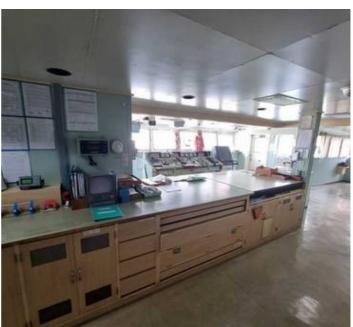

## 140m RoRo

## **Listing ID - 4809**

**Description 140m RoRo** 

**Date** 1996

Launched

**Length** 139.72m (458ft 4in)

**Beam** 21.50m (70ft 6in)

**Draft** 8.8m (28ft 10in)

**Location** South Korea

**Broker** Giuseppe Filippone

giuseppe.filippone@seaboatsbrokers.com

+39 329 886 8343

**Price** POA

Description: RoRo Cargo Date Launched: 1996

Builder: Yamanishi Corporation, Japan

Flag: Korea Class: KR

Length: 139.72m Beam: 21.50m Draft: 8.8m