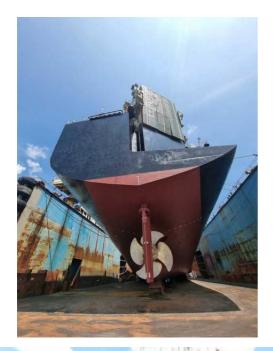

## **Listing ID - 4809**

**Description 140m RoRo** 

**Date** 1996

Launched

**Length** 139.72m (458ft 4in)

**Beam** 21.50m (70ft 6in)

**Draft** 8.8m (28ft 10in)

**Location** South Korea

**Broker** Giuseppe Filippone

giuseppe.filippone@seaboatsbrokers.com

+39 329 886 8343

**Price** POA

Description: RoRo Cargo Date Launched: 1996

Builder: Yamanishi Corporation, Japan

Flag: Korea Class: KR

Length: 139.72m Beam: 21.50m Draft: 8.8m