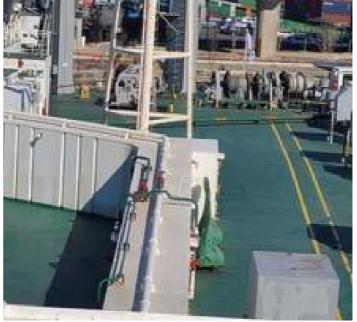

## **Listing ID - 4809**

**Description 140m RoRo** 

**Date** 1996

Launched

**Length** 139.72m (458ft 4in)

**Beam** 21.50m (70ft 6in)

**Draft** 8.8m (28ft 10in)

**Location** South Korea

**Broker** Giuseppe Filippone

giuseppe.filippone@seaboatsbrokers.com

+39 329 886 8343

**Price** POA

Description: RoRo Cargo Date Launched: 1996

Builder: Yamanishi Corporation, Japan

Flag: Korea Class: KR

Length: 139.72m Beam: 21.50m Draft: 8.8m

Gross Tonnage: 5310 tons

DWT: 5506 tons

Main Engine: NKK-SEMT-PIELSTICK 6PC40L 10800ps 375rpm x1

Aux. Engine: YANMAR 1000kva x2

Car: Headless Chassis x15 Cargo: Paper x4400tons Speed: 19.7knots (trial), 17.0knots (service) Ramp: Bow & Stern (Starboard, Quarter) Thruster: Bow (837kw), Stern (765kw)