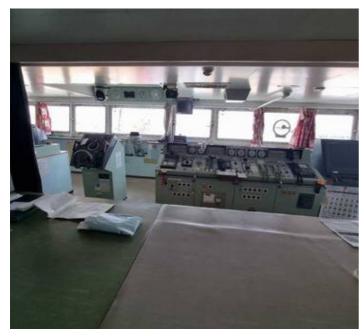

## 140m RoRo

## **Listing ID - 4809**

**Description 140m RoRo** 

**Date** 1996

Launched

**Length** 139.72m (458ft 4in)

**Beam** 21.50m (70ft 6in)

**Draft** 8.8m (28ft 10in)

**Location** South Korea

**Broker** Giuseppe Filippone

giuseppe.filippone@seaboatsbrokers.com

+39 329 886 8343

**Price** POA

Description: RoRo Cargo Date Launched: 1996

Builder: Yamanishi Corporation, Japan

Flag: Korea Class: KR

Length: 139.72m Beam: 21.50m Draft: 8.8m