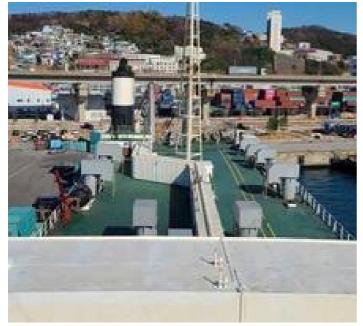

## 140m RoRo

## **Listing ID - 4809**

**Description 140m RoRo** 

**Date** 1996

Launched

**Length** 139.72m (458ft 4in)

**Beam** 21.50m (70ft 6in)

**Draft** 8.8m (28ft 10in)

**Location** South Korea

**Broker** Giuseppe Filippone

giuseppe.filippone@seaboatsbrokers.com

+39 329 886 8343

**Price** POA

Description: RoRo Cargo Date Launched: 1996

Builder: Yamanishi Corporation, Japan

Flag: Korea Class: KR

Length: 139.72m Beam: 21.50m Draft: 8.8m