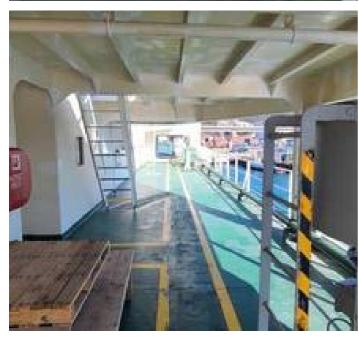

Gross Tonnage: 5310 tons

DWT: 5506 tons

Main Engine: NKK-SEMT-PIELSTICK 6PC40L 10800ps 375rpm x1

Aux. Engine: YANMAR 1000kva x2

Car: Headless Chassis x15 Cargo: Paper x4400tons Speed: 19.7knots (trial), 17.0knots (service) Ramp: Bow & Stern (Starboard, Quarter) Thruster: Bow (837kw), Stern (765kw)