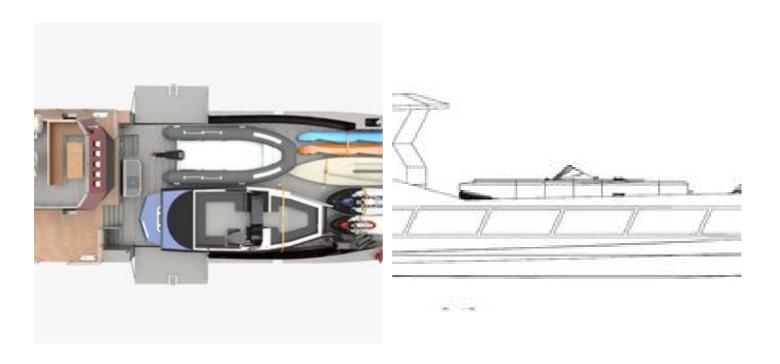

**Location** Turkey

**Broker** Giuseppe Filippone

giuseppe.filippone@seaboatsbrokers.com

+39 329 886 8343

Price POA

Price Notes Delivery Upon Order: 35 weeks

IZ 1770 AL LC aluminum landing craft was designed for delivering people as well as equipment (up to 8 tons) in all weather conditions. Thanks to the crane mounted on its deck, it can launch and take the boats on its deck. IZ 1770 AL LC was designed to sail in a variety of coastal areas and beaches without requiring any special docking facilities. This vessel offers very high safety standards and excellent stability.

Of strong aluminum construction this LC Workboat can be fully customized to Owner's requirements.

Main characteristics Length Overall: 17.70m

Beam: 5.50m Draught: 0.55m

Material: Al. Hull + Al. Cabin

Seats: 1+5