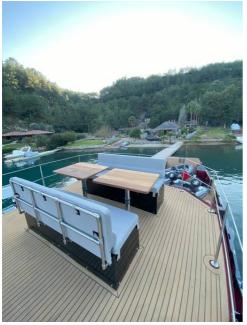

**Location** Turkey

**Broker** Giuseppe Filippone

giuseppe.filippone@seaboatsbrokers.com

+39 329 886 8343

Price POA

Price Notes Delivery Upon Order: 35 weeks

IZ 1770 AL LC aluminum landing craft was designed for delivering people as well as equipment (up to 8 tons) in all weather conditions. Thanks to the crane mounted on its deck, it can launch and take the boats on its deck. IZ 1770 AL LC was designed to sail in a variety of coastal areas and beaches without requiring any special docking facilities. This vessel offers very high safety standards and excellent stability.

Of strong aluminum construction this LC Workboat can be fully customized to Owner's requirements.

Main characteristics Length Overall: 17.70m

Beam: 5.50m Draught: 0.55m

Material: Al. Hull + Al. Cabin

Seats: 1+5