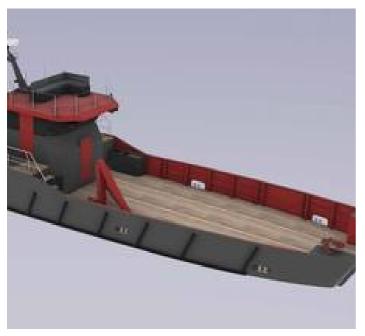

## **Listing ID - 4816**

**Description 17.7m Landing Craft** 

Date Built to Order

Launched

**Length** 17.7m (58ft)

**Beam** 5.5m (18ft)

**Draft** 0.55m (1ft 9in)

**Note** Outboards Engine

Of strong aluminum construction this LC Workboat can be fully customized to Owner's requirements.

Main characteristics Length Overall: 17.70m

Beam: 5.50m Draught: 0.55m

Material: Al. Hull + Al. Cabin

Seats: 1+5