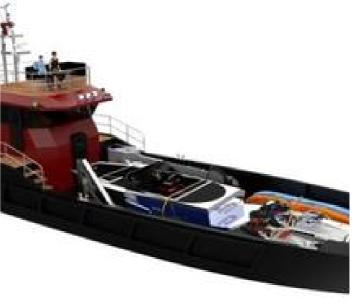

**Location** Turkey

**Broker** Giuseppe Filippone

giuseppe.filippone@seaboatsbrokers.com

+39 329 886 8343

Price POA

Price Notes Delivery Upon Order: 35 weeks

IZ 1770 AL LC aluminum landing craft was designed for delivering people as well as equipment (up to 8 tons) in all weather conditions. Thanks to the crane mounted on its deck, it can launch and take the boats on its deck. IZ 1770 AL LC was designed to sail in a variety of coastal areas and beaches without requiring any special docking facilities. This vessel offers very high safety standards and excellent stability.

Of strong aluminum construction this LC Workboat can be fully customized to Owner's requirements.

Main characteristics Length Overall: 17.70m

Beam: 5.50m Draught: 0.55m

Material: Al. Hull + Al. Cabin

Seats: 1+5