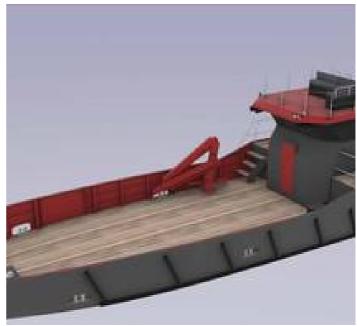

**Location** Turkey

**Broker** Giuseppe Filippone

giuseppe.filippone@seaboatsbrokers.com

+39 329 886 8343

Price POA

Price Notes Delivery Upon Order: 35 weeks

IZ 1770 AL LC aluminum landing craft was designed for delivering people as well as equipment (up to 8 tons) in all weather conditions. Thanks to the crane mounted on its deck, it can launch and take the boats on its deck. IZ 1770 AL LC was designed to sail in a variety of coastal areas and beaches without requiring any special docking facilities. This vessel offers very high safety standards and excellent stability.

Of strong aluminum construction this LC Workboat can be fully customized to Owner's requirements.

Main characteristics Length Overall: 17.70m

Beam: 5.50m Draught: 0.55m

Material: Al. Hull + Al. Cabin

Seats: 1+5