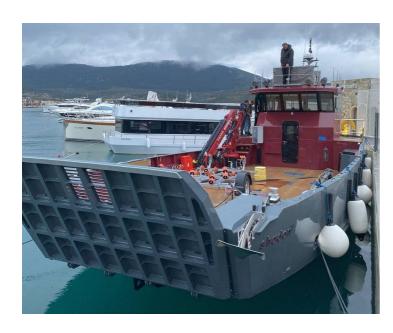

**Location** Turkey

**Broker** Giuseppe Filippone

giuseppe.filippone@seaboatsbrokers.com

+39 329 886 8343

Price POA

Price Notes Delivery Upon Order: 35 weeks

IZ 1770 AL LC aluminum landing craft was designed for delivering people as well as equipment (up to 8 tons) in all weather conditions. Thanks to the crane mounted on its deck, it can launch and take the boats on its deck. IZ 1770 AL LC was designed to sail in a variety of coastal areas and beaches without requiring any special docking facilities. This vessel offers very high safety standards and excellent stability.

Of strong aluminum construction this LC Workboat can be fully customized to Owner's requirements.

Main characteristics Length Overall: 17.70m

Beam: 5.50m Draught: 0.55m

Material: Al. Hull + Al. Cabin

Seats: 1+5

Propulsion: Outboard Engine: 2 x 400 Hp Speed: 24+ kts

Class Society: CE Category B Delivery Upon Order :35 weeks

The details of all vessels are offered in good faith but we cannot guarantee or warrant the accuracy of this information nor warrant the condition of the vessel. Any buyer should instruct their agents, or their surveyors, to investigate such details as the buyer desires validated. This vessel is offered subject to sale, price change, location or withdrawal without notice.