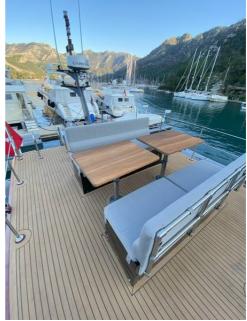

## **Listing ID - 4816**

**Description 17.7m Landing Craft** 

Date Built to Order

Launched

**Length** 17.7m (58ft)

**Beam** 5.5m (18ft)

**Draft** 0.55m (1ft 9in)

**Note** Outboards Engine

**Location** Turkey

**Broker** Giuseppe Filippone

giuseppe.filippone@seaboatsbrokers.com

+39 329 886 8343

Price POA

Price Notes Delivery Upon Order: 35 weeks

IZ 1770 AL LC aluminum landing craft was designed for delivering people as well as equipment (up to 8 tons) in all weather conditions. Thanks to the crane mounted on its deck, it can launch and take the boats on its deck. IZ 1770 AL LC was designed to sail in a variety of coastal areas and beaches without requiring any special docking facilities. This vessel offers very high safety standards and excellent stability.

Of strong aluminum construction this LC Workboat can be fully customized to Owner's requirements.

Main characteristics Length Overall: 17.70m

Beam: 5.50m Draught: 0.55m

Material: Al. Hull + Al. Cabin

Seats: 1+5