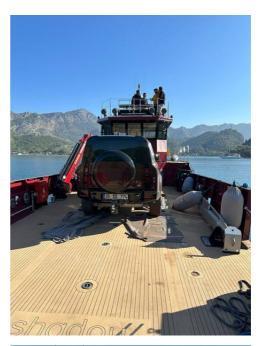

**Location** Turkey

**Broker** Giuseppe Filippone

giuseppe.filippone@seaboatsbrokers.com

+39 329 886 8343

Price POA

Price Notes Delivery Upon Order: 35 weeks

IZ 1770 AL LC aluminum landing craft was designed for delivering people as well as equipment (up to 8 tons) in all weather conditions. Thanks to the crane mounted on its deck, it can launch and take the boats on its deck. IZ 1770 AL LC was designed to sail in a variety of coastal areas and beaches without requiring any special docking facilities. This vessel offers very high safety standards and excellent stability.

Of strong aluminum construction this LC Workboat can be fully customized to Owner's requirements.

Main characteristics Length Overall: 17.70m

Beam: 5.50m Draught: 0.55m

Material: Al. Hull + Al. Cabin

Seats: 1+5

Propulsion: Outboard Engine: 2 x 400 Hp Speed: 24+ kts

Class Society: CE Category B Delivery Upon Order :35 weeks

The details of all vessels are offered in good faith but we cannot guarantee or warrant the accuracy of this information nor warrant the condition of the vessel. Any buyer should instruct their agents, or their surveyors, to investigate such details as the buyer desires validated. This vessel is offered subject to sale, price change, location or withdrawal without notice.