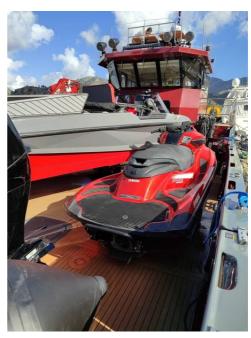

**Location** Turkey

**Broker** Giuseppe Filippone

giuseppe.filippone@seaboatsbrokers.com

+39 329 886 8343

Price POA

Price Notes Delivery Upon Order: 35 weeks

IZ 1770 AL LC aluminum landing craft was designed for delivering people as well as equipment (up to 8 tons) in all weather conditions. Thanks to the crane mounted on its deck, it can launch and take the boats on its deck. IZ 1770 AL LC was designed to sail in a variety of coastal areas and beaches without requiring any special docking facilities. This vessel offers very high safety standards and excellent stability.

Of strong aluminum construction this LC Workboat can be fully customized to Owner's requirements.

Main characteristics Length Overall: 17.70m

Beam: 5.50m Draught: 0.55m

Material: Al. Hull + Al. Cabin

Seats: 1+5

Propulsion: Outboard Engine: 2 x 400 Hp Speed: 24+ kts

Class Society: CE Category B Delivery Upon Order :35 weeks

The details of all vessels are offered in good faith but we cannot guarantee or warrant the accuracy of this information nor warrant the condition of the vessel. Any buyer should instruct their agents, or their surveyors, to investigate such details as the buyer desires validated. This vessel is offered subject to sale, price change, location or withdrawal without notice.