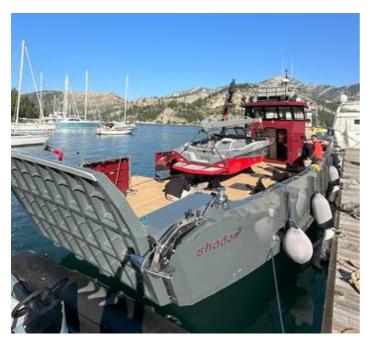

**Location** Turkey

**Broker** Giuseppe Filippone

giuseppe.filippone@seaboatsbrokers.com

+39 329 886 8343

Price POA

Price Notes Delivery Upon Order: 35 weeks

IZ 1770 AL LC aluminum landing craft was designed for delivering people as well as equipment (up to 8 tons) in all weather conditions. Thanks to the crane mounted on its deck, it can launch and take the boats on its deck. IZ 1770 AL LC was designed to sail in a variety of coastal areas and beaches without requiring any special docking facilities. This vessel offers very high safety standards and excellent stability.

Of strong aluminum construction this LC Workboat can be fully customized to Owner's requirements.

Main characteristics Length Overall: 17.70m

Beam: 5.50m Draught: 0.55m

Material: Al. Hull + Al. Cabin

Seats: 1+5

Propulsion: Outboard Engine: 2 x 400 Hp Speed: 24+ kts

Class Society: CE Category B Delivery Upon Order :35 weeks

The details of all vessels are offered in good faith but we cannot guarantee or warrant the accuracy of this information nor warrant the condition of the vessel. Any buyer should instruct their agents, or their surveyors, to investigate such details as the buyer desires validated. This vessel is offered subject to sale, price change, location or withdrawal without notice.