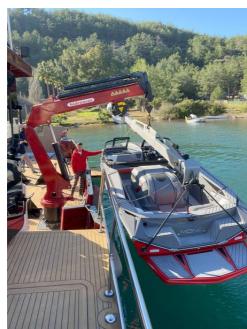

**Location** Turkey

**Broker** Giuseppe Filippone

giuseppe.filippone@seaboatsbrokers.com

+39 329 886 8343

Price POA

Price Notes Delivery Upon Order: 35 weeks

IZ 1770 AL LC aluminum landing craft was designed for delivering people as well as equipment (up to 8 tons) in all weather conditions. Thanks to the crane mounted on its deck, it can launch and take the boats on its deck. IZ 1770 AL LC was designed to sail in a variety of coastal areas and beaches without requiring any special docking facilities. This vessel offers very high safety standards and excellent stability.