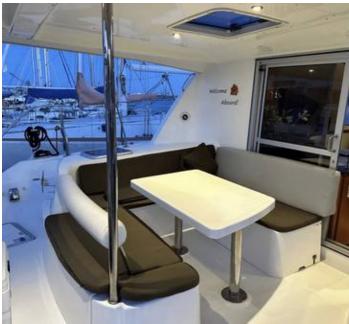

#### **ACCOMMODATION**

Berths: 8 Cabins: 3 Heads: 2

A/C: 2x 18000 BTU Deck Shower: Yes

Sound System: Apline inside and Bose outside, Video projector

Bimini: Hardtop Sprayhood: Hardtop