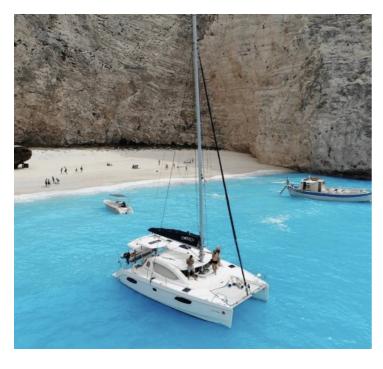

# Leopard 39

## Listing ID - 4838

**Description Leopard 39** 

**Date** 2014

Launched

**Length** 11.46m (37ft 7.18in)

Beam 6m (19ft 8.22in)

**Draft** 1.1m (3ft 7.3in)

Note Engine: 2x Yanmar

**Location** Constantza/ Romania

**Broker** Georgi Savchev

georgi.savchev@seaboatsbrokers.com

+359 88 7228674

Price VAT Status: Not paid

Type: Catamaran Year of Built: 2014

Flag: USA

Type of Sails: Furling mainsail 2014, furling genoa 2014 and Jib