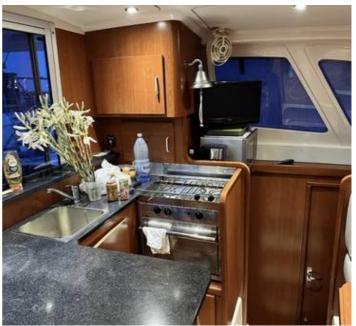

#### **ACCOMMODATION**

Berths: 8 Cabins: 3 Heads: 2

A/C: 2x 18000 BTU Deck Shower: Yes

Sound System: Apline inside and Bose outside, Video projector

Bimini: Hardtop Sprayhood: Hardtop

#### **EXTRAS**

40 MP Victron charger, 2 x 80A Alternators, 2 x Hot Water heaters, 2 Burner Force 10 Oven And Stove, 2 x Front Opening Fridge/Freezer 56 Gal / 212 Ltr, 12v Refrigeration - Vitrifrigo 12v (212 Ltr), Microwave, Coffee maker, 32" LED TV screen-110V,Outside charchoal grill, Cockpit coushions, Bow coushions, Water toys, Icebox, EPIRB