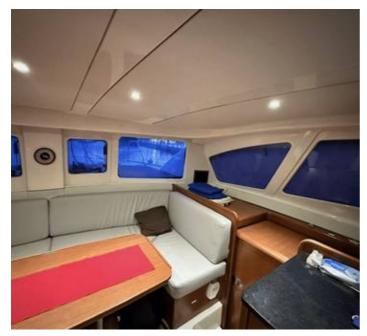

#### **ACCOMMODATION**

Berths: 8 Cabins: 3 Heads: 2

A/C: 2x 18000 BTU Deck Shower: Yes

Sound System: Apline inside and Bose outside, Video projector

Bimini: Hardtop Sprayhood: Hardtop