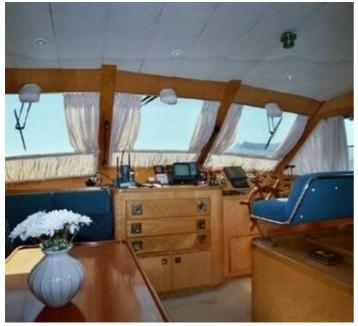

**Broker** Clive Bennett

clive.bennett@seaboatsbrokers.com

+64 27 494 9799

Price EUR 360,000 (plus tax, if any)

ANCORA is a 27M CRM model custom built in 1972 by Ancoa , Italy , a Ferretti Group shipyard. It had a major refit in 1998 and 2007 and additional work completed as new in 2010. The interior configuration has been designed to comfortably accommodate up to 8 guests overnight in 4 cabins. She has a wood grain interior a large lounge, dining room and it is equipped with stabilizers. There is also accommodation for 3 crew. In the latest refit Maintenance and upgrade work included interior and systems plus hull, deck, fly bridge, tanks, main engines and engine room modifications. This was completed in the period from late 2009 through the end of August 2010. The vessel is also certified as a charter boat for 30 guests.

# **Navigation Equipment**

Radar GMDSS

**New Beacon** 

VHF

GPS Plotter 2 (1 New Raymarine)

Raft 12 people (new)

The details of all vessels are offered in good faith but we cannot guarantee or warrant the accuracy of this information nor warrant the condition of the vessel. Any buyer should instruct their agents, or their surveyors, to investigate such details as the buyer desires validated. This vessel is offered subject to sale, price change, location or withdrawal without notice.