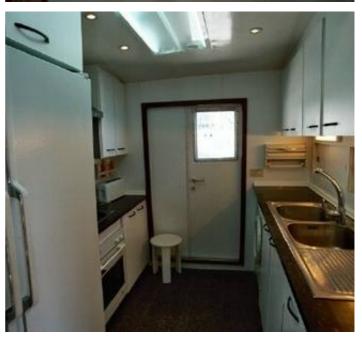

**Broker** Clive Bennett

clive.bennett@seaboatsbrokers.com

+64 27 494 9799

Price EUR 360,000 (plus tax, if any)

ANCORA is a 27M CRM model custom built in 1972 by Ancoa , Italy , a Ferretti Group shipyard. It had a major refit in 1998 and 2007 and additional work completed as new in 2010. The interior configuration has been designed to comfortably accommodate up to 8 guests overnight in 4 cabins. She has a wood grain interior a large lounge, dining room and it is equipped with stabilizers. There is also accommodation for 3 crew. In the latest refit Maintenance and upgrade work included interior and systems plus hull, deck, fly bridge, tanks, main engines and engine room modifications. This was completed in the period from late 2009 through the end of August 2010. The vessel is also certified as a charter boat for 30 guests.

## **General Specification**

Including:

Stabilizers Kitchen with washer and dryer Nissan New Generators – 2 Sole 20KVA – 10KVA