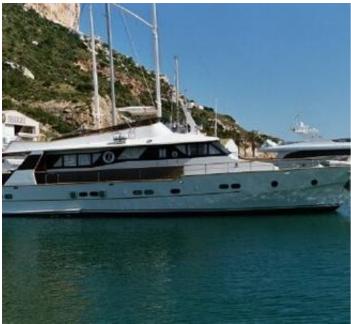

## **Listing ID - 566854**

**Description 27m Falcon Ocean Ancora CRN** 

**Date** 1972, Refit in 2010

Launched

Length 27.69m

**Beam** 5.33m

Draft 2.16m

**Location** Galicia, Spain

**Broker** Clive Bennett

clive.bennett@seaboatsbrokers.com

+64 27 494 9799

Price EUR 360,000 (plus tax, if any)

ANCORA is a 27M CRM model custom built in 1972 by Ancoa , Italy , a Ferretti Group shipyard. It had a major refit in 1998 and 2007 and additional work completed as new in 2010. The interior configuration has been designed to comfortably accommodate up to 8 guests overnight in 4 cabins. She has a wood grain interior a large lounge, dining room and it is equipped with stabilizers. There is also accommodation for 3 crew. In the latest refit Maintenance and upgrade work included interior and systems plus hull, deck, fly bridge, tanks, main engines and engine room modifications. This was completed in the period from late 2009 through the end of August 2010. The vessel is also certified as a charter boat for 30 guests.