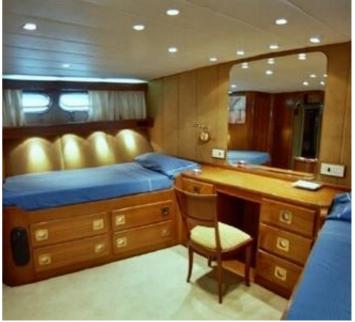

**Broker** Clive Bennett

clive.bennett@seaboatsbrokers.com

+64 27 494 9799

Price EUR 360,000 (plus tax, if any)

ANCORA is a 27M CRM model custom built in 1972 by Ancoa , Italy , a Ferretti Group shipyard. It had a major refit in 1998 and 2007 and additional work completed as new in 2010. The interior configuration has been designed to comfortably accommodate up to 8 guests overnight in 4 cabins. She has a wood grain interior a large lounge, dining room and it is equipped with stabilizers. There is also accommodation for 3 crew. In the latest refit Maintenance and upgrade work included interior and systems plus hull, deck, fly bridge, tanks, main engines and engine room modifications. This was completed in the period from late 2009 through the end of August 2010. The vessel is also certified as a charter boat for 30 guests.