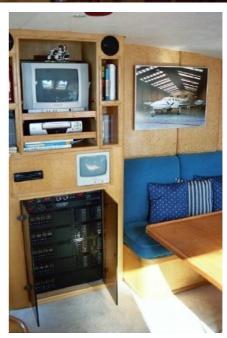

**Broker** Clive Bennett

clive.bennett@seaboatsbrokers.com

+64 27 494 9799

Price EUR 360,000 (plus tax, if any)

ANCORA is a 27M CRM model custom built in 1972 by Ancoa , Italy , a Ferretti Group shipyard. It had a major refit in 1998 and 2007 and additional work completed as new in 2010. The interior configuration has been designed to comfortably accommodate up to 8 guests overnight in 4 cabins. She has a wood grain interior a large lounge, dining room and it is equipped with stabilizers. There is also accommodation for 3 crew. In the latest refit Maintenance and upgrade work included interior and systems plus hull, deck, fly bridge, tanks, main engines and engine room modifications. This was completed in the period from late 2009 through the end of August 2010. The vessel is also certified as a charter boat for 30 guests.

## **General Specification**

Including:

Stabilizers Kitchen with washer and dryer Nissan New Generators – 2 Sole 20KVA – 10KVA

# **Navigation Equipment**

Radar GMDSS

**New Beacon** 

VHF

GPS Plotter 2 (1 New Raymarine)

Raft 12 people (new)

The details of all vessels are offered in good faith but we cannot guarantee or warrant the accuracy of this information nor warrant the condition of the vessel. Any buyer should instruct their agents, or their surveyors, to investigate such details as the buyer desires validated. This vessel is offered subject to sale, price change, location or withdrawal without notice.