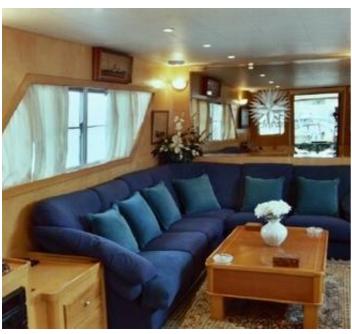

**Broker** Clive Bennett

clive.bennett@seaboatsbrokers.com

+64 27 494 9799

Price EUR 360,000 (plus tax, if any)

ANCORA is a 27M CRM model custom built in 1972 by Ancoa , Italy , a Ferretti Group shipyard. It had a major refit in 1998 and 2007 and additional work completed as new in 2010. The interior configuration has been designed to comfortably accommodate up to 8 guests overnight in 4 cabins. She has a wood grain interior a large lounge, dining room and it is equipped with stabilizers. There is also accommodation for 3 crew. In the latest refit Maintenance and upgrade work included interior and systems plus hull, deck, fly bridge, tanks, main engines and engine room modifications. This was completed in the period from late 2009 through the end of August 2010. The vessel is also certified as a charter boat for 30 guests.