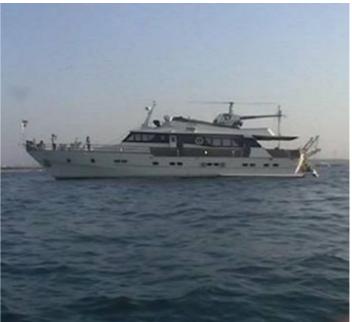

## **Listing ID - 566854**

**Description 27m Falcon Ocean Ancora CRN** 

**Date** 1972, Refit in 2010

Launched

Length 27.69m

**Beam** 5.33m

Draft 2.16m

**Location** Galicia, Spain

**Broker** Clive Bennett

clive.bennett@seaboatsbrokers.com

+64 27 494 9799

Price EUR 360,000 (plus tax, if any)

ANCORA is a 27M CRM model custom built in 1972 by Ancoa , Italy , a Ferretti Group shipyard. It had a major refit in 1998 and 2007 and additional work completed as new in 2010. The interior configuration has been designed to comfortably accommodate up to 8 guests overnight in 4 cabins. She has a wood grain interior a large lounge, dining room and it is equipped with stabilizers. There is also accommodation for 3 crew. In the latest refit Maintenance and upgrade work included interior and systems plus hull, deck, fly bridge, tanks, main engines and engine room modifications. This was completed in the period from late 2009 through the end of August 2010. The vessel is also certified as a charter boat for 30 guests.