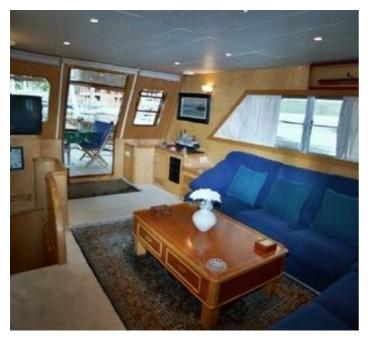

**Broker** Clive Bennett

clive.bennett@seaboatsbrokers.com

+64 27 494 9799

Price EUR 360,000 (plus tax, if any)

ANCORA is a 27M CRM model custom built in 1972 by Ancoa , Italy , a Ferretti Group shipyard. It had a major refit in 1998 and 2007 and additional work completed as new in 2010. The interior configuration has been designed to comfortably accommodate up to 8 guests overnight in 4 cabins. She has a wood grain interior a large lounge, dining room and it is equipped with stabilizers. There is also accommodation for 3 crew. In the latest refit Maintenance and upgrade work included interior and systems plus hull, deck, fly bridge, tanks, main engines and engine room modifications. This was completed in the period from late 2009 through the end of August 2010. The vessel is also certified as a charter boat for 30 guests.