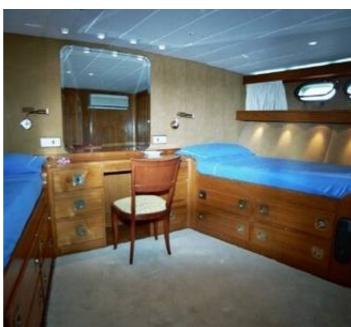

**Broker** Clive Bennett

clive.bennett@seaboatsbrokers.com

+64 27 494 9799

Price EUR 360,000 (plus tax, if any)

ANCORA is a 27M CRM model custom built in 1972 by Ancoa , Italy , a Ferretti Group shipyard. It had a major refit in 1998 and 2007 and additional work completed as new in 2010. The interior configuration has been designed to comfortably accommodate up to 8 guests overnight in 4 cabins. She has a wood grain interior a large lounge, dining room and it is equipped with stabilizers. There is also accommodation for 3 crew. In the latest refit Maintenance and upgrade work included interior and systems plus hull, deck, fly bridge, tanks, main engines and engine room modifications. This was completed in the period from late 2009 through the end of August 2010. The vessel is also certified as a charter boat for 30 guests.