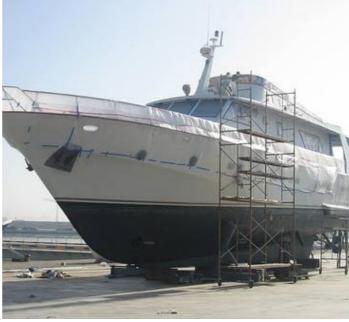

**Broker** Clive Bennett

clive.bennett@seaboatsbrokers.com

+64 27 494 9799

Price EUR 360,000 (plus tax, if any)

ANCORA is a 27M CRM model custom built in 1972 by Ancoa , Italy , a Ferretti Group shipyard. It had a major refit in 1998 and 2007 and additional work completed as new in 2010. The interior configuration has been designed to comfortably accommodate up to 8 guests overnight in 4 cabins. She has a wood grain interior a large lounge, dining room and it is equipped with stabilizers. There is also accommodation for 3 crew. In the latest refit Maintenance and upgrade work included interior and systems plus hull, deck, fly bridge, tanks, main engines and engine room modifications. This was completed in the period from late 2009 through the end of August 2010. The vessel is also certified as a charter boat for 30 guests.