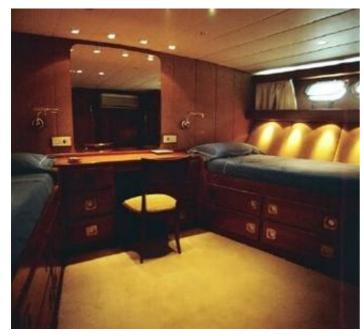

**Broker** Clive Bennett

clive.bennett@seaboatsbrokers.com

+64 27 494 9799

Price EUR 360,000 (plus tax, if any)

ANCORA is a 27M CRM model custom built in 1972 by Ancoa , Italy , a Ferretti Group shipyard. It had a major refit in 1998 and 2007 and additional work completed as new in 2010. The interior configuration has been designed to comfortably accommodate up to 8 guests overnight in 4 cabins. She has a wood grain interior a large lounge, dining room and it is equipped with stabilizers. There is also accommodation for 3 crew. In the latest refit Maintenance and upgrade work included interior and systems plus hull, deck, fly bridge, tanks, main engines and engine room modifications. This was completed in the period from late 2009 through the end of August 2010. The vessel is also certified as a charter boat for 30 guests.