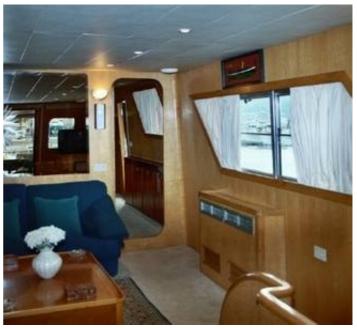

**Broker** Clive Bennett

clive.bennett@seaboatsbrokers.com

+64 27 494 9799

Price EUR 360,000 (plus tax, if any)

ANCORA is a 27M CRM model custom built in 1972 by Ancoa , Italy , a Ferretti Group shipyard. It had a major refit in 1998 and 2007 and additional work completed as new in 2010. The interior configuration has been designed to comfortably accommodate up to 8 guests overnight in 4 cabins. She has a wood grain interior a large lounge, dining room and it is equipped with stabilizers. There is also accommodation for 3 crew. In the latest refit Maintenance and upgrade work included interior and systems plus hull, deck, fly bridge, tanks, main engines and engine room modifications. This was completed in the period from late 2009 through the end of August 2010. The vessel is also certified as a charter boat for 30 guests.