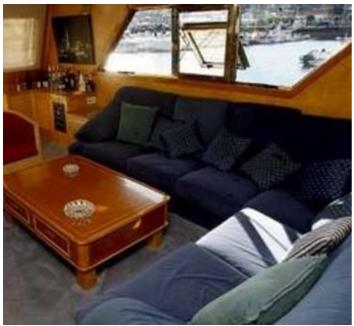

**Broker** Clive Bennett

clive.bennett@seaboatsbrokers.com

+64 27 494 9799

Price EUR 360,000 (plus tax, if any)

ANCORA is a 27M CRM model custom built in 1972 by Ancoa , Italy , a Ferretti Group shipyard. It had a major refit in 1998 and 2007 and additional work completed as new in 2010. The interior configuration has been designed to comfortably accommodate up to 8 guests overnight in 4 cabins. She has a wood grain interior a large lounge, dining room and it is equipped with stabilizers. There is also accommodation for 3 crew. In the latest refit Maintenance and upgrade work included interior and systems plus hull, deck, fly bridge, tanks, main engines and engine room modifications. This was completed in the period from late 2009 through the end of August 2010. The vessel is also certified as a charter boat for 30 guests.