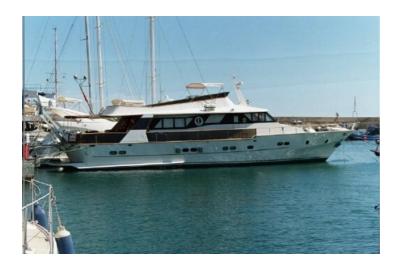

## **Listing ID - 566854**

**Description 27m Falcon Ocean Ancora CRN** 

**Date** 1972, Refit in 2010

Launched

Length 27.69m

**Beam** 5.33m

Draft 2.16m

**Location** Galicia, Spain

**Broker** Clive Bennett

clive.bennett@seaboatsbrokers.com

+64 27 494 9799

Price EUR 360,000 (plus tax, if any)

ANCORA is a 27M CRM model custom built in 1972 by Ancoa , Italy , a Ferretti Group shipyard. It had a major refit in 1998 and 2007 and additional work completed as new in 2010. The interior configuration has been designed to comfortably accommodate up to 8 guests overnight in 4 cabins. She has a wood grain interior a large lounge, dining room and it is equipped with stabilizers. There is also accommodation for 3 crew. In the latest refit Maintenance and upgrade work included interior and systems plus hull, deck, fly bridge, tanks, main engines and engine room modifications. This was completed in the period from late 2009 through the end of August 2010. The vessel is also certified as a charter boat for 30 guests.