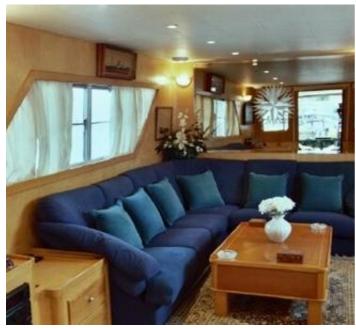

**Broker** Clive Bennett

clive.bennett@seaboatsbrokers.com

+64 27 494 9799

Price EUR 360,000 (plus tax, if any)

ANCORA is a 27M CRM model custom built in 1972 by Ancoa , Italy , a Ferretti Group shipyard. It had a major refit in 1998 and 2007 and additional work completed as new in 2010. The interior configuration has been designed to comfortably accommodate up to 8 guests overnight in 4 cabins. She has a wood grain interior a large lounge, dining room and it is equipped with stabilizers. There is also accommodation for 3 crew. In the latest refit Maintenance and upgrade work included interior and systems plus hull, deck, fly bridge, tanks, main engines and engine room modifications. This was completed in the period from late 2009 through the end of August 2010. The vessel is also certified as a charter boat for 30 guests.