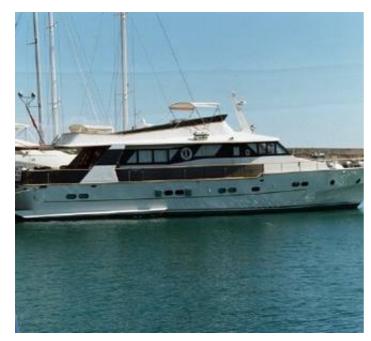

## **Listing ID - 566854**

**Description 27m Falcon Ocean Ancora CRN** 

**Date** 1972, Refit in 2010

Launched

Length 27.69m

**Beam** 5.33m

Draft 2.16m

**Location** Galicia, Spain

**Broker** Clive Bennett

clive.bennett@seaboatsbrokers.com

+64 27 494 9799

Price EUR 360,000 (plus tax, if any)

ANCORA is a 27M CRM model custom built in 1972 by Ancoa , Italy , a Ferretti Group shipyard. It had a major refit in 1998 and 2007 and additional work completed as new in 2010. The interior configuration has been designed to comfortably accommodate up to 8 guests overnight in 4 cabins. She has a wood grain interior a large lounge, dining room and it is equipped with stabilizers. There is also accommodation for 3 crew. In the latest refit Maintenance and upgrade work included interior and systems plus hull, deck, fly bridge, tanks, main engines and engine room modifications. This was completed in the period from late 2009 through the end of August 2010. The vessel is also certified as a charter boat for 30 guests.