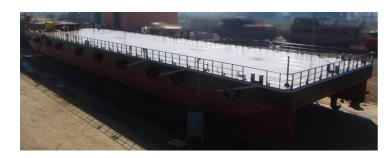

# 61.5m Flat Top Barge for Sale & Charter

# Listing ID - 590160

**Description 61.5m Flat Top Barge** 

Date 2013 Launched

**Beam** 16.00m

Draft 4.00m

Note 2,522 tons

**Location** Black Sea

**Broker** Geoff Fraser

#### **Principle Dimensions**

LOA: 61.50m Breadth: 16.00m Depth: 4.00m

Design Draught: 2.75m

Cargo, Tanks Capacities & Range at Sea

Deck Cargo: 10 tons

Deck Area: 798m2