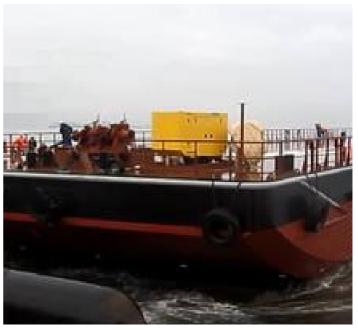

# 61.5m Flat Top Barge for Sale & Charter

# Listing ID - 590160

**Description 61.5m Flat Top Barge** 

Date 2013 Launched

**Beam** 16.00m

Draft 4.00m

Note 2,522 tons

**Location** Black Sea

**Broker** Geoff Fraser

#### **Principle Dimensions**

LOA: 61.50m Breadth: 16.00m Depth: 4.00m

Design Draught: 2.75m

Cargo, Tanks Capacities & Range at Sea

Deck Cargo: 10 tons

Deck Area: 798m2

## Deck and Towing, Lifting, Mooring Equipment

220m+165m 34mm anchor chain

1 x anchor winch

2 x 700 kg anchors

1 x 87 kW generator

She can be equipped with 4 mooring winches