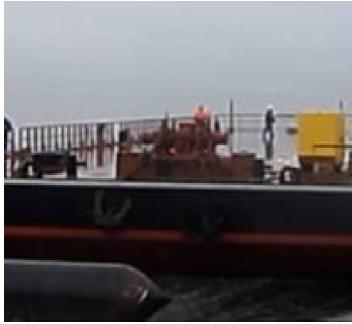

# 61.5m Flat Top Barge for Sale & Charter

# Listing ID - 590160

**Description 61.5m Flat Top Barge** 

Date 2013 Launched

**Beam** 16.00m

Draft 4.00m

Note 2,522 tons

**Location** Black Sea

**Broker** Geoff Fraser

## Deck and Towing, Lifting, Mooring Equipment

220m+165m 34mm anchor chain

1 x anchor winch

2 x 700 kg anchors

1 x 87 kW generator

She can be equipped with 4 mooring winches