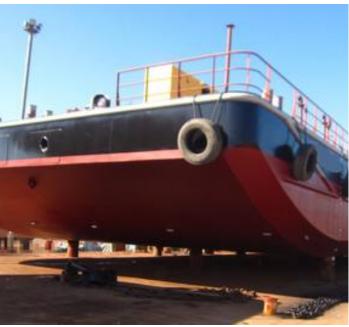

# Listing ID - 590160

**Description 61.5m Flat Top Barge** 

Date 2013 Launched

**Beam** 16.00m

Draft 4.00m

Note 2,522 tons

**Location** Black Sea

**Broker** Geoff Fraser

#### **Principle Dimensions**

LOA: 61.50m Breadth: 16.00m Depth: 4.00m

Design Draught: 2.75m

Cargo, Tanks Capacities & Range at Sea

Deck Cargo: 10 tons

Deck Area: 798m2