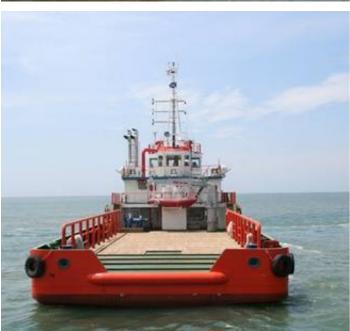

#### Tank & Loading Capacity (98% approx)

Fuel Tanks: 247m3 (approx)
Potable Water: 245m3
Deck Area: 9m x 24m
Deadweight: 522.08 tonnes
Displacement: 1025.68 tonnes

Tugger Winch: 1x10mt Crane Davit: 2t @ 6m reach

Open Stern

Reefer Point: 8 nos

Crash Rail