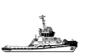

# 48m Multipurpose OSV

## **Listing ID - 617475**

**Description 48m Multipurpose OSV** 

**Date** 2008

Launched

**Length** 48m (157ft 5in)

**Beam** 11m (36ft 1in)

**Draft** 3.5m (11ft 5in)

**Broker** Peter Cookson

#### **Basic Function**

As multi-purpose / Supply Vessel Offshore Support General Assistance

#### General

Year Built: 2008 Classification: LR

Port of Registry: Kuching Malaysia

### **Main Dimension**

LOA: 48m (157ft 5in) Beam: 11m (36ft 1in) Depth: 3.5m (11ft 5in) Designed Draft: 2.5m Max Draft: 3.4m

Gross / Net Tonnage: 494 / 148