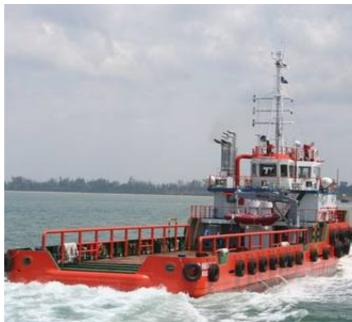

# 48m Multipurpose OSV

## **Listing ID - 617475**

**Description 48m Multipurpose OSV** 

**Date** 2008

Launched

**Length** 48m (157ft 5in)

**Beam** 11m (36ft 1in)

**Draft** 3.5m (11ft 5in)

**Broker** Peter Cookson

#### **Basic Function**

As multi-purpose / Supply Vessel Offshore Support General Assistance

#### General

Year Built: 2008 Classification: LR

Port of Registry: Kuching Malaysia

### **Main Dimension**

LOA: 48m (157ft 5in) Beam: 11m (36ft 1in) Depth: 3.5m (11ft 5in) Designed Draft: 2.5m Max Draft: 3.4m

Gross / Net Tonnage: 494 / 148