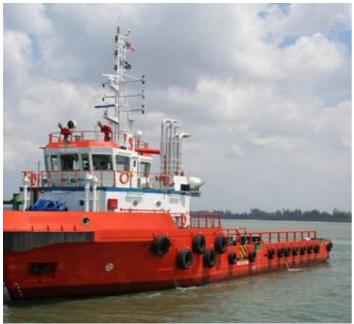

# 48m Multipurpose OSV

## **Listing ID - 617475**

**Description 48m Multipurpose OSV** 

**Date** 2008

Launched

**Length** 48m (157ft 5in)

**Beam** 11m (36ft 1in)

**Draft** 3.5m (11ft 5in)

**Broker** Peter Cookson

#### **Basic Function**

As multi-purpose / Supply Vessel Offshore Support General Assistance