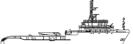

# 48m Multipurpose OSV

## **Listing ID - 617475**

**Description 48m Multipurpose OSV** 

**Date** 2008

Launched

**Length** 48m (157ft 5in)

**Beam** 11m (36ft 1in)

**Draft** 3.5m (11ft 5in)

**Broker** Peter Cookson

#### **Basic Function**

As multi-purpose / Supply Vessel Offshore Support General Assistance

#### General

Year Built: 2008 Classification: LR

Port of Registry: Kuching Malaysia

### **Main Dimension**

LOA: 48m (157ft 5in) Beam: 11m (36ft 1in) Depth: 3.5m (11ft 5in) Designed Draft: 2.5m Max Draft: 3.4m

Gross / Net Tonnage: 494 / 148