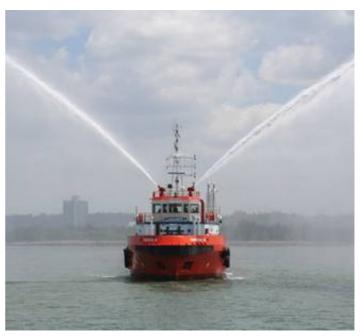

ne driven

Control: Fwd & aft

#### **Navigation and Communication**

Comply with flag administration and SOLAS requirement (GMDSS A3)

Search Light; 2x 200w

#### **Deck Machinery & Connections**

Bow Anchor: 2x 900kg stockless anchor with 9 shackles anchor chain

Electro Hydraulic Windlass Twin Gypsy c/w 2 wraping heads c/w hydraulic-electro power pack

Capstan: 2x5mt

Tugger Winch: 1x10mt Crane Davit: 2t @ 6m reach

Open Stern

Reefer Point: 8 nos

Crash Rail

## **Safety and Fire Fighting Equipment**

In compliance with Class requirement &/ requirement of Flag administration

Vessel comply to MARPOL 1 & IV, V

LSA is for 26 pax complement

Rescue Boat

#### **External Fire Fighting**

½ FiFi 1200 cum/hr c/w 2 fire monitors

## Accommodation

Fully central air-conditioned: 24 berths









The details of all vessels are offered in good faith but we cannot guarantee or warrant the accuracy of this information nor warrant the condition of the vessel. Any buyer should instruct their agents, or their surveyors, to investigate such details as the buyer desires validated. This vessel is offered subject to sale, price change, location or withdrawal without notice.















| AUSTRALIA - BULGARIA - INDIA - INDONESIA - ITAI | LY - MALAYSIA - NEW ZEALAND - | PANAMA - PHILIPPINES - SINGAPO | DRE - SPAIN - UK - USA - VENEZU | ELA - VIETNAM |
|-------------------------------------------------|-------------------------------|--------------------------------|---------------------------------|---------------|
|                                                 |