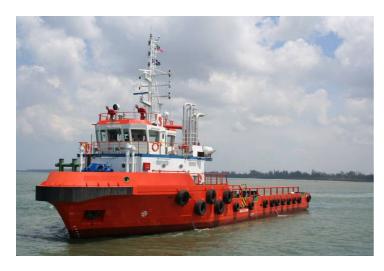

# 48m Multipurpose OSV

## **Listing ID - 617475**

**Description 48m Multipurpose OSV** 

**Date** 2008

Launched

**Length** 48m (157ft 5in)

**Beam** 11m (36ft 1in)

**Draft** 3.5m (11ft 5in)

**Broker** Peter Cookson

#### **Basic Function**

As multi-purpose / Supply Vessel Offshore Support General Assistance