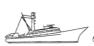

# **NEW BUILD - 35m LCT**

# **Listing ID - 676548**

**Description NEW BUILD - 35m LCT** 

Date Built to Order

Launched

**Length** 35.50m (116ft 5in)

**Beam** 9m (29ft 6in)

Draft 2m (6ft 6in)

**Location** ex Shipyard, Malaysia

#### **Basic Function**

Transport water, bunker, deck cargo, refrigerated containers Ample space for working on deck Capable for beaching.

#### **Main Dimension**

Length O.A: 35.50m (116ft 5in) Length BP: 32.86m (107ft 9in) Beam: 9m (29ft 6in) Depth: 2.55m (8ft 4in)

Designed Draft: 2m (6ft 6in) Gross Tonnage: 226/68 Deadweight: 350 appx