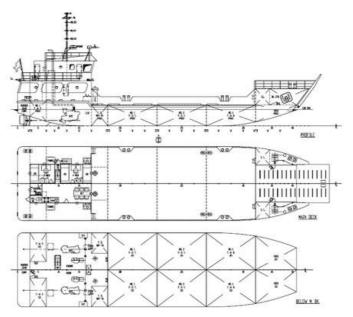

# **NEW BUILD - 35m LCT**

# **Listing ID - 676548**

**Description NEW BUILD - 35m LCT** 

Date Built to Order

Launched

**Length** 35.50m (116ft 5in)

**Beam** 9m (29ft 6in)

Draft 2m (6ft 6in)

**Location** ex Shipyard, Malaysia

#### **Basic Function**

Transport water, bunker, deck cargo, refrigerated containers Ample space for working on deck Capable for beaching.

#### **Main Dimension**

Length O.A: 35.50m (116ft 5in) Length BP: 32.86m (107ft 9in) Beam: 9m (29ft 6in) Depth: 2.55m (8ft 4in)

Designed Draft: 2m (6ft 6in) Gross Tonnage: 226/68 Deadweight: 350 appx

# **Tank and Loading Capacity (Approx\*)**

Fresh Water: 184m<sup>3</sup>\*
Fuel Tank: 288 m<sup>3</sup>\*
Deck Area: 106.47m<sup>2</sup>\*
Deck cargo: 200 Tonnes
Deck Strength: 3mt/sqm

### **Deck Machinery**

Bow Anchor 2 x 450 kg Stockless anchor with 8 shackles anchor chain.

Windlass - Electro Hydraulic Twin Gypsy