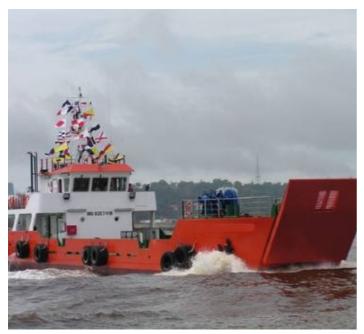

# **NEW BUILD - 35m LCT**

# **Listing ID - 676548**

**Description NEW BUILD - 35m LCT** 

Date Built to Order

Launched

**Length** 35.50m (116ft 5in)

**Beam** 9m (29ft 6in)

Draft 2m (6ft 6in)

**Location** ex Shipyard, Malaysia

#### **Basic Function**

Transport water, bunker, deck cargo, refrigerated containers Ample space for working on deck Capable for beaching.

#### **Main Dimension**

Length O.A: 35.50m (116ft 5in) Length BP: 32.86m (107ft 9in) Beam: 9m (29ft 6in) Depth: 2.55m (8ft 4in)

Designed Draft: 2m (6ft 6in) Gross Tonnage: 226/68 Deadweight: 350 appx