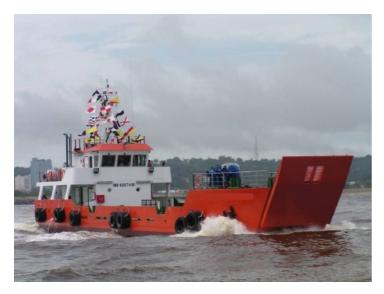

# **NEW BUILD - 35m LCT**

# **Listing ID - 676548**

**Description NEW BUILD - 35m LCT** 

Date Built to Order

Launched

**Length** 35.50m (116ft 5in)

**Beam** 9m (29ft 6in)

Draft 2m (6ft 6in)

**Location** ex Shipyard, Malaysia

#### **Basic Function**

Transport water, bunker, deck cargo, refrigerated containers Ample space for working on deck Capable for beaching.

#### **Main Dimension**

Length O.A: 35.50m (116ft 5in) Length BP: 32.86m (107ft 9in) Beam: 9m (29ft 6in) Depth: 2.55m (8ft 4in)

Designed Draft: 2m (6ft 6in) Gross Tonnage: 226/68 Deadweight: 350 appx