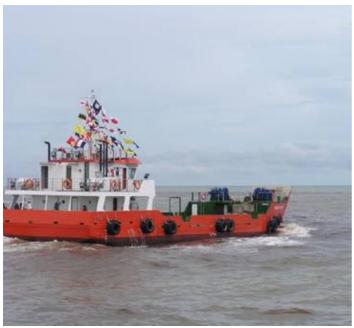

# **NEW BUILD - 35m LCT**

# **Listing ID - 676548**

**Description NEW BUILD - 35m LCT** 

Date Built to Order

Launched

**Length** 35.50m (116ft 5in)

**Beam** 9m (29ft 6in)

Draft 2m (6ft 6in)

**Location** ex Shipyard, Malaysia

#### **Basic Function**

Transport water, bunker, deck cargo, refrigerated containers Ample space for working on deck Capable for beaching.

#### **Main Dimension**

Length O.A: 35.50m (116ft 5in) Length BP: 32.86m (107ft 9in) Beam: 9m (29ft 6in) Depth: 2.55m (8ft 4in)

Designed Draft: 2m (6ft 6in) Gross Tonnage: 226/68 Deadweight: 350 appx