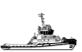

# **NEW BUILD - 35m LCT**

# **Listing ID - 676548**

**Description NEW BUILD - 35m LCT** 

Date Built to Order

Launched

**Length** 35.50m (116ft 5in)

**Beam** 9m (29ft 6in)

Draft 2m (6ft 6in)

**Location** ex Shipyard, Malaysia

#### **Basic Function**

Transport water, bunker, deck cargo, refrigerated containers Ample space for working on deck Capable for beaching.

#### **Main Dimension**

Length O.A: 35.50m (116ft 5in) Length BP: 32.86m (107ft 9in) Beam: 9m (29ft 6in) Depth: 2.55m (8ft 4in)

Designed Draft: 2m (6ft 6in) Gross Tonnage: 226/68 Deadweight: 350 appx