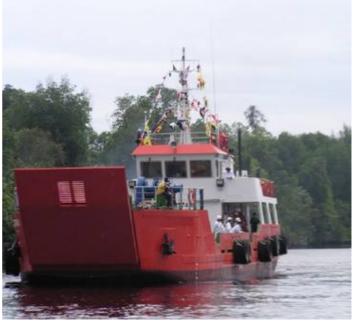

# **NEW BUILD - 35m LCT**

# **Listing ID - 676548**

**Description NEW BUILD - 35m LCT** 

Date Built to Order

Launched

**Length** 35.50m (116ft 5in)

**Beam** 9m (29ft 6in)

Draft 2m (6ft 6in)

**Location** ex Shipyard, Malaysia

#### **Basic Function**

Transport water, bunker, deck cargo, refrigerated containers Ample space for working on deck Capable for beaching.

#### **Main Dimension**

Length O.A: 35.50m (116ft 5in) Length BP: 32.86m (107ft 9in) Beam: 9m (29ft 6in) Depth: 2.55m (8ft 4in)

Designed Draft: 2m (6ft 6in) Gross Tonnage: 226/68 Deadweight: 350 appx