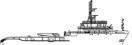

# **NEW BUILD - 35m LCT**

# **Listing ID - 676548**

**Description NEW BUILD - 35m LCT** 

Date Built to Order

Launched

**Length** 35.50m (116ft 5in)

**Beam** 9m (29ft 6in)

Draft 2m (6ft 6in)

**Location** ex Shipyard, Malaysia

#### **Basic Function**

Transport water, bunker, deck cargo, refrigerated containers Ample space for working on deck Capable for beaching.

#### **Main Dimension**

Length O.A: 35.50m (116ft 5in) Length BP: 32.86m (107ft 9in) Beam: 9m (29ft 6in) Depth: 2.55m (8ft 4in)

Designed Draft: 2m (6ft 6in) Gross Tonnage: 226/68 Deadweight: 350 appx