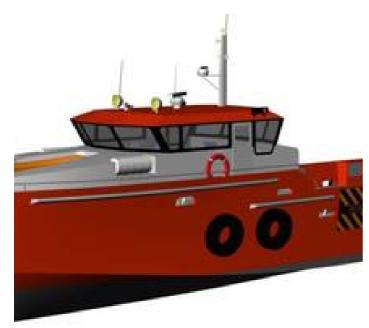

## **NEW BUILD - 24m Crew Supply Vessel**

## **Listing ID - 695723**

**Description** NEW BUILD - 24m Crew Supply Vessel

Date Built to Order

Launched

**Length** 26.2m (85ft 11in)

**Beam** 6m (19ft 8in)

Draft 1m (3ft 3in)

Location ex Shipyard, United Kingdom

**Broker** Richard Pierrepont

richard.pierrepont@seaboatsbrokers.com

+44 7798 607 323

Price POA

LOA: 26.2m

L Moulded: 23.9m

LWL: 23.7m

Beam: 6.0m

Draft: 1.0m

Fuel: 13300 litres

Water: 2150 litres

Passengers: 40

Crew: 4

Cargo Deck: 50m<sup>2</sup>

Deck Load: 18T

Cargo Fluids: 20.7m<sup>3</sup>

Ballast: 7.5m<sup>3</sup>

Tender: 3.8m RIB

Classification: DNV HSLC R2 CREW

Construction: Marine Grade Aluminium

SCY 24m Crew Boat: Weight Summary

MTU 8V 2000 M72 / HM521

The details of all vessels are offered in good faith but we cannot guarantee or warrant the accuracy of this information nor warrant the condition of the vessel. Any buyer should instruct their agents, or their surveyors, to investigate such details as the buyer desires validated. This vessel is offered subject to sale, price change, location or withdrawal without notice.