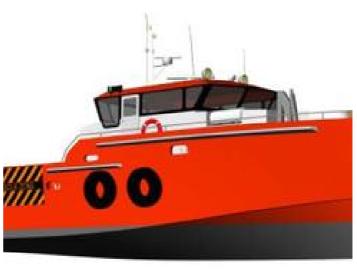

## **NEW BUILD - 24m Crew Supply Vessel**

## **Listing ID - 695723**

**Description** NEW BUILD - 24m Crew Supply Vessel

Date Built to Order

Launched

**Length** 26.2m (85ft 11in)

**Beam** 6m (19ft 8in)

Draft 1m (3ft 3in)

Location ex Shipyard, United Kingdom

**Broker** Richard Pierrepont

richard.pierrepont@seaboatsbrokers.com

+44 7798 607 323

Price POA

LOA: 26.2m

L Moulded: 23.9m

LWL: 23.7m

Beam: 6.0m

Draft: 1.0m

Fuel: 13300 litres

Water: 2150 litres

Passengers: 40

Crew: 4

Cargo Deck: 50m<sup>2</sup>

Deck Load: 18T

Cargo Fluids: 20.7m<sup>3</sup>

Ballast: 7.5m<sup>3</sup>

Tender: 3.8m RIB

Classification: DNV HSLC R2 CREW

Construction: Marine Grade Aluminium

SCY 24m Crew Boat: Weight Summary

MTU 8V 2000 M72 / HM521

The details of all vessels are offered in good faith but we cannot guarantee or warrant the accuracy of this information nor warrant the condition of the vessel. Any buyer should instruct their agents, or their surveyors, to investigate such details as the buyer desires validated. This vessel is offered subject to sale, price change, location or withdrawal without notice.