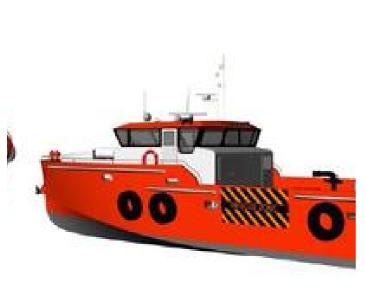

## **NEW BUILD - 24m Crew Supply Vessel**

## **Listing ID - 695723**

**Description** NEW BUILD - 24m Crew Supply Vessel

Date Built to Order

Launched

**Length** 26.2m (85ft 11in)

**Beam** 6m (19ft 8in)

Draft 1m (3ft 3in)

Location ex Shipyard, United Kingdom