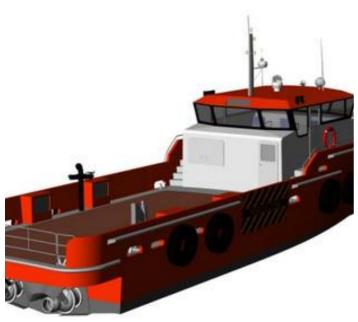

## **NEW BUILD - 24m Crew Supply Vessel**

## **Listing ID - 695723**

**Description** NEW BUILD - 24m Crew Supply Vessel

Date Built to Order

Launched

**Length** 26.2m (85ft 11in)

**Beam** 6m (19ft 8in)

Draft 1m (3ft 3in)

Location ex Shipyard, United Kingdom

**Broker** Richard Pierrepont

richard.pierrepont@seaboatsbrokers.com

+44 7798 607 323

Price POA

LOA: 26.2m

L Moulded: 23.9m

LWL: 23.7m

Beam: 6.0m

Draft: 1.0m

Fuel: 13300 litres

Water: 2150 litres

Passengers: 40

Crew: 4

Cargo Deck: 50m<sup>2</sup>

Deck Load: 18T

Cargo Fluids: 20.7m<sup>3</sup>

Ballast: 7.5m<sup>3</sup>

Tender: 3.8m RIB

Classification: DNV HSLC R2 CREW

Construction: Marine Grade Aluminium

SCY 24m Crew Boat: Weight Summary

MTU 8V 2000 M72 / HM521

The details of all vessels are offered in good faith but we cannot guarantee or warrant the accuracy of this information nor warrant the condition of the vessel. Any buyer should instruct their agents, or their surveyors, to investigate such details as the buyer desires validated. This vessel is offered subject to sale, price change, location or withdrawal without notice.