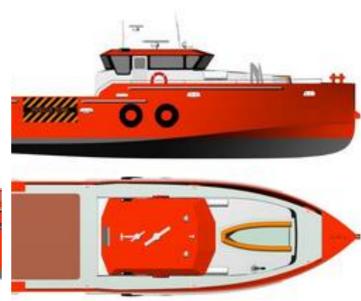

## **NEW BUILD - 24m Crew Supply Vessel**

## **Listing ID - 695723**

**Description** NEW BUILD - 24m Crew Supply Vessel

Date Built to Order

Launched

**Length** 26.2m (85ft 11in)

**Beam** 6m (19ft 8in)

Draft 1m (3ft 3in)

Location ex Shipyard, United Kingdom