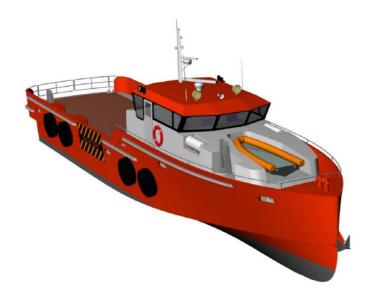

## **NEW BUILD - 24m Crew Supply Vessel**

## **Listing ID - 695723**

**Description** NEW BUILD - 24m Crew Supply Vessel

Date Built to Order

Launched

**Length** 26.2m (85ft 11in)

**Beam** 6m (19ft 8in)

Draft 1m (3ft 3in)

Location ex Shipyard, United Kingdom