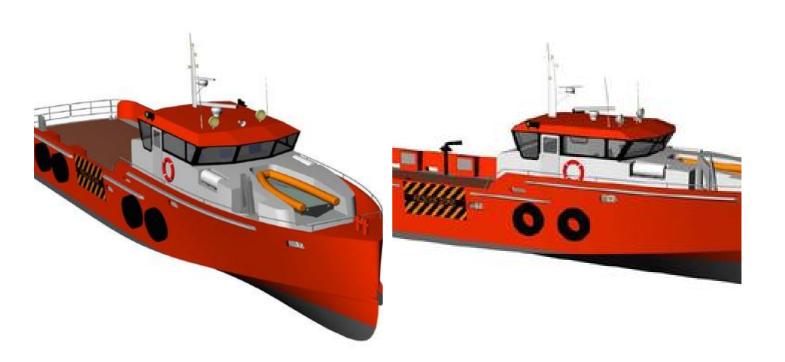

## **NEW BUILD - 24m Crew Supply Vessel**

## **Listing ID - 695723**

**Description** NEW BUILD - 24m Crew Supply Vessel

Date Built to Order

Launched

**Length** 26.2m (85ft 11in)

**Beam** 6m (19ft 8in)

Draft 1m (3ft 3in)

Location ex Shipyard, United Kingdom