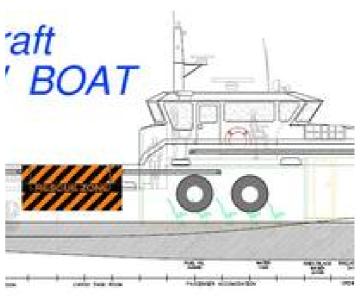

## **NEW BUILD - 24m Crew Supply Vessel**

## **Listing ID - 695723**

**Description** NEW BUILD - 24m Crew Supply Vessel

Date Built to Order

Launched

**Length** 26.2m (85ft 11in)

**Beam** 6m (19ft 8in)

Draft 1m (3ft 3in)

Location ex Shipyard, United Kingdom

**Broker** Richard Pierrepont

richard.pierrepont@seaboatsbrokers.com

+44 7798 607 323

Price POA

LOA: 26.2m

L Moulded: 23.9m

LWL: 23.7m

Beam: 6.0m

Draft: 1.0m

Fuel: 13300 litres

Water: 2150 litres

Passengers: 40

Crew: 4

Cargo Deck: 50m<sup>2</sup>

Deck Load: 18T

Cargo Fluids: 20.7m<sup>3</sup>

Ballast: 7.5m<sup>3</sup>

Tender: 3.8m RIB

Classification: DNV HSLC R2 CREW

Construction: Marine Grade Aluminium

SCY 24m Crew Boat: Weight Summary

MTU 8V 2000 M72 / HM521

The details of all vessels are offered in good faith but we cannot guarantee or warrant the accuracy of this information nor warrant the condition of the vessel. Any buyer should instruct their agents, or their surveyors, to investigate such details as the buyer desires validated. This vessel is offered subject to sale, price change, location or withdrawal without notice.