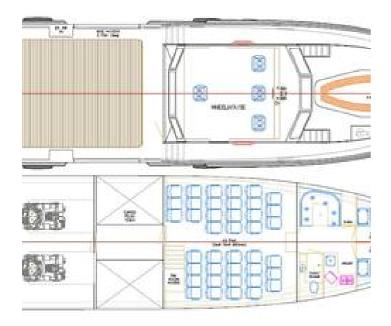

## **Listing ID - 695723**

**Description** NEW BUILD - 24m Crew Supply Vessel

Date Built to Order

Launched

**Length** 26.2m (85ft 11in)

**Beam** 6m (19ft 8in)

Draft 1m (3ft 3in)

Location ex Shipyard, United Kingdom

**Broker** Richard Pierrepont

richard.pierrepont@seaboatsbrokers.com

+44 7798 607 323

Price POA

LOA: 26.2m

L Moulded: 23.9m

LWL: 23.7m

Beam: 6.0m

Draft: 1.0m

Fuel: 13300 litres

Water: 2150 litres

Passengers: 40

Crew: 4

Cargo Deck: 50m<sup>2</sup>

Deck Load: 18T

Cargo Fluids: 20.7m<sup>3</sup>

Ballast: 7.5m<sup>3</sup>

Tender: 3.8m RIB

Classification: DNV HSLC R2 CREW

Construction: Marine Grade Aluminium

SCY 24m Crew Boat: Weight Summary

MTU 8V 2000 M72 / HM521

The details of all vessels are offered in good faith but we cannot guarantee or warrant the accuracy of this information nor warrant the condition of the vessel. Any buyer should instruct their agents, or their surveyors, to investigate such details as the buyer desires validated. This vessel is offered subject to sale, price change, location or withdrawal without notice.