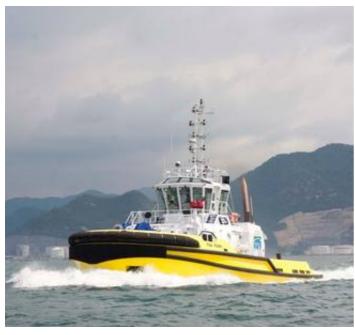

## **Listing ID - 771036**

**Description** Ramparts 2500W, Drive Terminal / Assist

Tugs

Date May 2015

Launched

**Length** 24.40m (80ft)

**Beam** 11.25m (36ft 10in)

**Draft** 3.02m (9ft 10in)

The Tai Pari has had a month of running and the engines didn't miss a beat during the delivery voyage.

 $Further \ details \ of this \ model \ can \ be \ seen \ at: http://www.seaboats.net/new-build-ramparts-2500w-class-terminal-assist-tug-xidp440621.html$ 