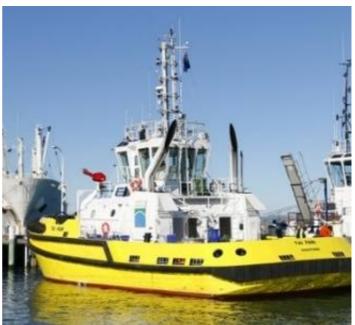

## First Cheoy Lee Ramparts 2500W Tug delivered to Tauranga, NZ

Location Delivered to Tauranga, New Zealand

**Broker** John Kearns

john.kearns@seaboatsbrokers.com

+64 21 400 805

The first of two tugs ordered by the Port of Tauranga, New Zealand has completed its 30-day voyage to start work. The new tug Tai Pari arrived recently following a 30-day voyage from builder Cheoy Lee's yard in Hong Kong.

The new tug is easy to find, and has been painted in the same rescue yellow as the pilot boat Arataki.

Tai Pari will have a quiet weekend, but is expected to start training with the port's tug crews next week before beginning work later this month.