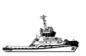

## **Listing ID - 771036**

**Description** Ramparts 2500W, Drive Terminal / Assist

Tugs

Date May 2015

Launched

**Length** 24.40m (80ft)

**Beam** 11.25m (36ft 10in)

**Draft** 3.02m (9ft 10in)

Location Delivered to Tauranga, New Zealand

**Broker** John Kearns

john.kearns@seaboatsbrokers.com

+64 21 400 805

The first of two tugs ordered by the Port of Tauranga, New Zealand has completed its 30-day voyage to start work. The new tug Tai Pari arrived recently following a 30-day voyage from builder Cheoy Lee's yard in Hong Kong.

She will be joined at the end of the month by her stable mate Tai Timu.

The new tugs form part of a \$20 million project for the Port of Tauranga and represent one aspect of the ongoing \$350 million capital expenditure programme.

The new tug is easy to find, and has been painted in the same rescue yellow as the pilot boat Arataki.

Tai Pari will have a quiet weekend, but is expected to start training with the port's tug crews next week before beginning work later this month.

The Tai Pari has had a month of running and the engines didn't miss a beat during the delivery voyage.

 $Further \ details \ of this \ model \ can \ be \ seen \ at: http://www.seaboats.net/new-build-ramparts-2500w-class-terminal-assist-tug-xidp440621.html$ 