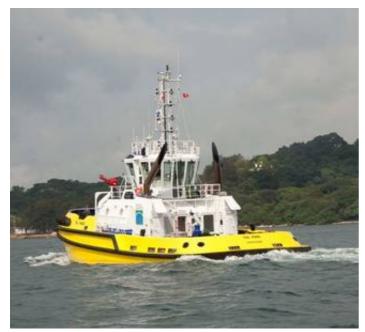

## **Listing ID - 771036**

**Description** Ramparts 2500W, Drive Terminal / Assist

Tugs

Date May 2015

Launched

**Length** 24.40m (80ft)

**Beam** 11.25m (36ft 10in)

**Draft** 3.02m (9ft 10in)

The Tai Pari has had a month of running and the engines didn't miss a beat during the delivery voyage.

 $Further \ details \ of this \ model \ can \ be \ seen \ at: http://www.seaboats.net/new-build-ramparts-2500w-class-terminal-assist-tug-xidp440621.html$ 