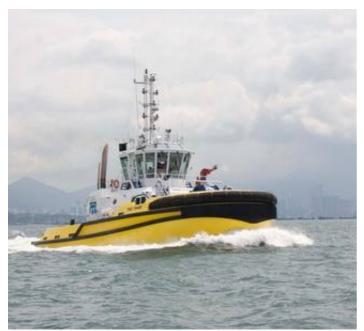

## First Cheoy Lee Ramparts 2500W Tug delivered to Tauranga, NZ

Location Delivered to Tauranga, New Zealand

**Broker** John Kearns

john.kearns@seaboatsbrokers.com

+64 21 400 805

The first of two tugs ordered by the Port of Tauranga, New Zealand has completed its 30-day voyage to start work. The new tug Tai Pari arrived recently following a 30-day voyage from builder Cheoy Lee's yard in Hong Kong.

The new tug is easy to find, and has been painted in the same rescue yellow as the pilot boat Arataki.

Tai Pari will have a quiet weekend, but is expected to start training with the port's tug crews next week before beginning work later this month.