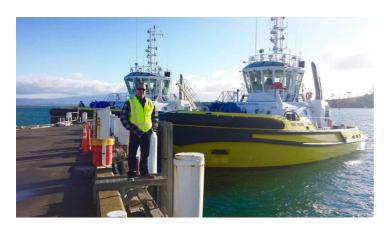

## First Cheoy Lee Ramparts 2500W Tug delivered to Tauranga, NZ

Location Delivered to Tauranga, New Zealand

**Broker** John Kearns

john.kearns@seaboatsbrokers.com

+64 21 400 805

The first of two tugs ordered by the Port of Tauranga, New Zealand has completed its 30-day voyage to start work. The new tug Tai Pari arrived recently following a 30-day voyage from builder Cheoy Lee's yard in Hong Kong.

The new tug is easy to find, and has been painted in the same rescue yellow as the pilot boat Arataki.

Tai Pari will have a quiet weekend, but is expected to start training with the port's tug crews next week before beginning work later this month.