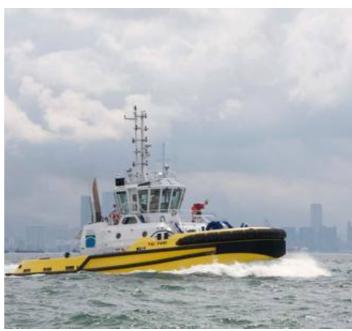

## First Cheoy Lee Ramparts 2500W Tug delivered to Tauranga, NZ

Location Delivered to Tauranga, New Zealand

**Broker** John Kearns

john.kearns@seaboatsbrokers.com

+64 21 400 805

The first of two tugs ordered by the Port of Tauranga, New Zealand has completed its 30-day voyage to start work. The new tug Tai Pari arrived recently following a 30-day voyage from builder Cheoy Lee's yard in Hong Kong.

The new tug is easy to find, and has been painted in the same rescue yellow as the pilot boat Arataki.

Tai Pari will have a quiet weekend, but is expected to start training with the port's tug crews next week before beginning work later this month.