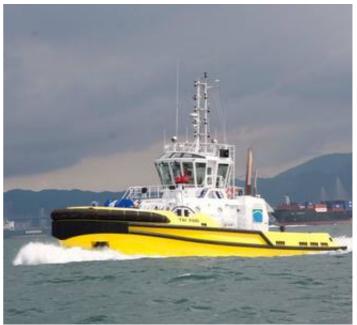

## **Listing ID - 771036**

**Description** Ramparts 2500W, Drive Terminal / Assist

Tugs

Date May 2015

Launched

**Length** 24.40m (80ft)

**Beam** 11.25m (36ft 10in)

**Draft** 3.02m (9ft 10in)

The Tai Pari has had a month of running and the engines didn't miss a beat during the delivery voyage.

 $Further \ details \ of this \ model \ can \ be \ seen \ at: http://www.seaboats.net/new-build-ramparts-2500w-class-terminal-assist-tug-xidp440621.html$ 