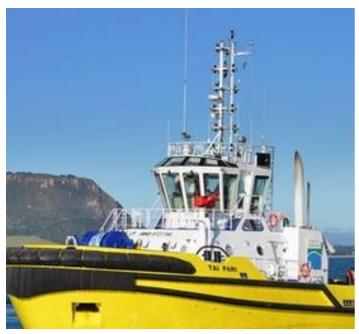

## First Cheoy Lee Ramparts 2500W Tug delivered to Tauranga, NZ

Location Delivered to Tauranga, New Zealand

**Broker** John Kearns

john.kearns@seaboatsbrokers.com

+64 21 400 805

The first of two tugs ordered by the Port of Tauranga, New Zealand has completed its 30-day voyage to start work. The new tug Tai Pari arrived recently following a 30-day voyage from builder Cheoy Lee's yard in Hong Kong.

The new tug is easy to find, and has been painted in the same rescue yellow as the pilot boat Arataki.

Tai Pari will have a quiet weekend, but is expected to start training with the port's tug crews next week before beginning work later this month.