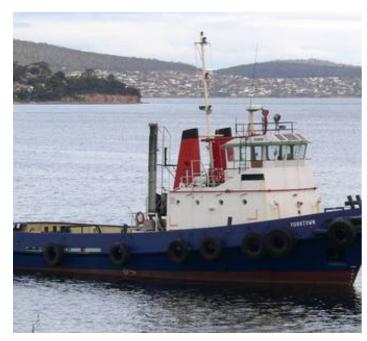

# **36T BP Twin Screw Tug**

# **Listing ID - 842041**

**Description 36T BP Twin Screw Tug** 

**Date** 1972

Launched

**Length** 29.54m (96ft 10in)

**Beam** 9.49m (31ft 1in)

**Draft** 3.15m (10ft 4in)

Note 36T Bollard Pull

**Location** Darwin, Australia

**Broker** Peter Cookson

peter.cookson@seaboatsbrokers.com

+61 429 543 180

Price POA

LOA: 29.54m (96ft 10in) Beam: 9.02m (29ft 7in) Draft: 3.15m (10ft 4in)

GRT: 269.79