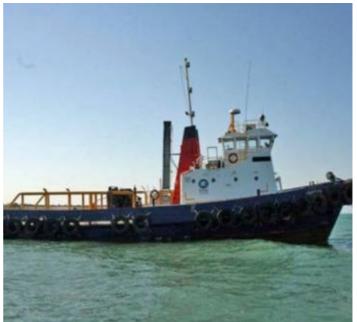

# **36T BP Twin Screw Tug**

# **Listing ID - 842041**

**Description 36T BP Twin Screw Tug** 

**Date** 1972

Launched

**Length** 29.54m (96ft 10in)

**Beam** 9.49m (31ft 1in)

**Draft** 3.15m (10ft 4in)

Note 36T Bollard Pull

**Location** Darwin, Australia

**Broker** Peter Cookson

peter.cookson@seaboatsbrokers.com

+61 429 543 180

Price POA

LOA: 29.54m (96ft 10in) Beam: 9.02m (29ft 7in) Draft: 3.15m (10ft 4in)

GRT: 269.79

## General

Functions: Towing, Salvage, Cargo, Dredge Support and a multitude of other roles

Last Major Refit: 2019, all AMSA surveys renewed, slip and paint

Class: USL 2B

Port of Registry: Dampier

### **Machinery & Equipment**

Main Engines: 2x EWSL8P72 Blackstone Propulsion: Twin Screws in Nozzles

Horse Power: 2000 HP Bollard Pull: 36 tons

Aux Engine: 1x 65KVA, 1x200KVA