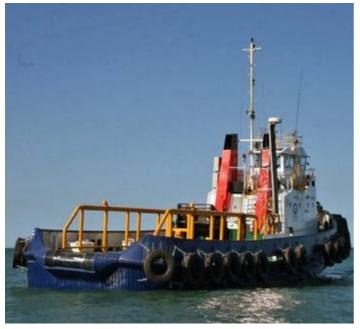

# **36T BP Twin Screw Tug**

# **Listing ID - 842041**

**Description 36T BP Twin Screw Tug** 

**Date** 1972

Launched

**Length** 29.54m (96ft 10in)

**Beam** 9.49m (31ft 1in)

**Draft** 3.15m (10ft 4in)

Note 36T Bollard Pull

**Location** Darwin, Australia

**Broker** Peter Cookson

peter.cookson@seaboatsbrokers.com

+61 429 543 180

Price POA

LOA: 29.54m (96ft 10in) Beam: 9.02m (29ft 7in) Draft: 3.15m (10ft 4in)

GRT: 269.79