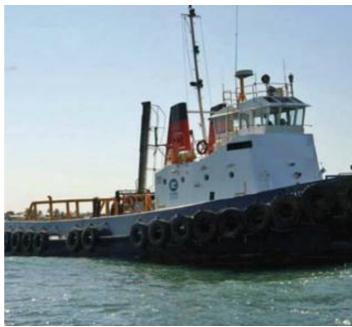

# **36T BP Twin Screw Tug**

# **Listing ID - 842041**

**Description 36T BP Twin Screw Tug** 

**Date** 1972

Launched

**Length** 29.54m (96ft 10in)

**Beam** 9.49m (31ft 1in)

**Draft** 3.15m (10ft 4in)

Note 36T Bollard Pull

**Location** Darwin, Australia

**Broker** Peter Cookson

peter.cookson@seaboatsbrokers.com

+61 429 543 180

Price POA

LOA: 29.54m (96ft 10in) Beam: 9.02m (29ft 7in) Draft: 3.15m (10ft 4in)

GRT: 269.79