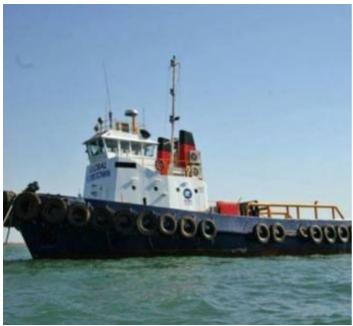

# **36T BP Twin Screw Tug**

# **Listing ID - 842041**

**Description 36T BP Twin Screw Tug** 

**Date** 1972

Launched

**Length** 29.54m (96ft 10in)

**Beam** 9.49m (31ft 1in)

**Draft** 3.15m (10ft 4in)

Note 36T Bollard Pull

**Location** Darwin, Australia

**Broker** Peter Cookson

peter.cookson@seaboatsbrokers.com

+61 429 543 180

Price POA

LOA: 29.54m (96ft 10in) Beam: 9.02m (29ft 7in) Draft: 3.15m (10ft 4in)

GRT: 269.79

## General

Functions: Towing, Salvage, Cargo, Dredge Support and a multitude of other roles

Last Major Refit: 2019, all AMSA surveys renewed, slip and paint

Class: USL 2B

Port of Registry: Dampier

### **Machinery & Equipment**

Main Engines: 2x EWSL8P72 Blackstone Propulsion: Twin Screws in Nozzles

Horse Power: 2000 HP Bollard Pull: 36 tons

Aux Engine: 1x 65KVA, 1x200KVA