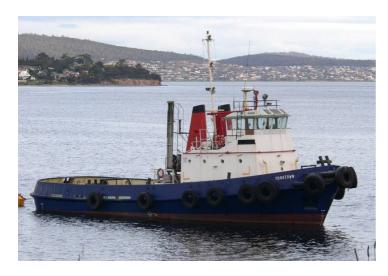

# **36T BP Twin Screw Tug**

# **Listing ID - 842041**

**Description 36T BP Twin Screw Tug** 

**Date** 1972

Launched

**Length** 29.54m (96ft 10in)

**Beam** 9.49m (31ft 1in)

**Draft** 3.15m (10ft 4in)

Note 36T Bollard Pull

**Location** Darwin, Australia

**Broker** Peter Cookson

peter.cookson@seaboatsbrokers.com

+61 429 543 180

Price POA

LOA: 29.54m (96ft 10in) Beam: 9.02m (29ft 7in) Draft: 3.15m (10ft 4in)

GRT: 269.79