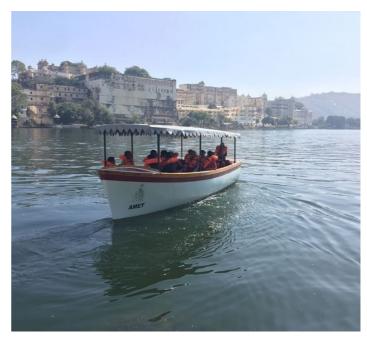

## **Listing ID - 1166**

**Description NEW BUILD - 27ft Champ Tourist Boat** 

**Date** Built to Order

Launched

**Length** 8.2m (26ft 10in)

**Beam** 2.74m (8ft 11in)

**Draft** 0.60m (1ft 11in)

Note 2.5T

Location ex factory, India

**Broker** Geoff Fraser

geoff.fraser@seaboats.net

+64 21 61 222 5

Price POA

LOA: 8.2m

Beam Overall: 2.74m

Depth: 1.52m

Draft: 0.60m

Displacement: 2.5T

Passengers: 26

Crew: 2

The details of all vessels are offered in good faith but we cannot guarantee or warrant the accuracy of this information nor warrant the condition of the vessel. Any buyer should instruct their agents, or their surveyors, to investigate such details as the buyer desires validated. This vessel is offered subject to sale, price change, location or withdrawal without notice.