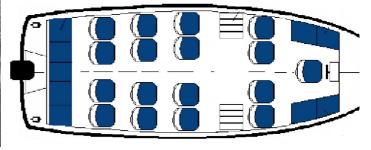

## **Listing ID - 1166**

**Description NEW BUILD - 27ft Champ Tourist Boat** 

**Date** Built to Order

Launched

**Length** 8.2m (26ft 10in)

**Beam** 2.74m (8ft 11in)

**Draft** 0.60m (1ft 11in)

Note 2.5T

Location ex factory, India

**Broker** Geoff Fraser

geoff.fraser@seaboats.net

+64 21 61 222 5

Price POA

LOA: 8.2m

Beam Overall: 2.74m

Depth: 1.52m

Draft: 0.60m

Displacement: 2.5T

Passengers: 26

Crew: 2

The details of all vessels are offered in good faith but we cannot guarantee or warrant the accuracy of this information nor warrant the condition of the vessel. Any buyer should instruct their agents, or their surveyors, to investigate such details as the buyer desires validated. This vessel is offered subject to sale, price change, location or withdrawal without notice.