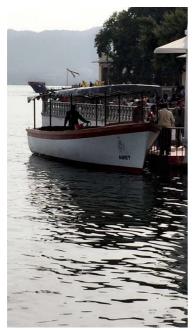

## **Listing ID - 1166**

**Description NEW BUILD - 27ft Champ Tourist Boat** 

**Date** Built to Order

Launched

**Length** 8.2m (26ft 10in)

**Beam** 2.74m (8ft 11in)

**Draft** 0.60m (1ft 11in)

Note 2.5T

Location ex factory, India

**Broker** Geoff Fraser

geoff.fraser@seaboats.net

+64 21 61 222 5

Price POA

LOA: 8.2m

Beam Overall: 2.74m

Depth: 1.52m

Draft: 0.60m

Displacement: 2.5T

Passengers: 26

Crew: 2

The details of all vessels are offered in good faith but we cannot guarantee or warrant the accuracy of this information nor warrant the condition of the vessel. Any buyer should instruct their agents, or their surveyors, to investigate such details as the buyer desires validated. This vessel is offered subject to sale, price change, location or withdrawal without notice.