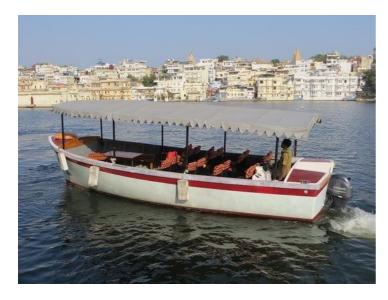

## **Listing ID - 1166**

**Description NEW BUILD - 27ft Champ Tourist Boat** 

**Date** Built to Order

Launched

**Length** 8.2m (26ft 10in)

**Beam** 2.74m (8ft 11in)

**Draft** 0.60m (1ft 11in)

Note 2.5T

Location ex factory, India

**Broker** Geoff Fraser

geoff.fraser@seaboats.net

+64 21 61 222 5

Price POA

LOA: 8.2m

Beam Overall: 2.74m

Depth: 1.52m

Draft: 0.60m

Displacement: 2.5T

Passengers: 26

Crew: 2

The details of all vessels are offered in good faith but we cannot guarantee or warrant the accuracy of this information nor warrant the condition of the vessel. Any buyer should instruct their agents, or their surveyors, to investigate such details as the buyer desires validated. This vessel is offered subject to sale, price change, location or withdrawal without notice.