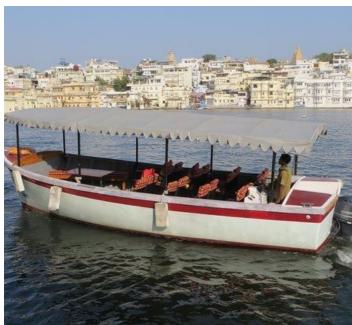

## **Listing ID - 1166**

**Description NEW BUILD - 27ft Champ Tourist Boat** 

**Date** Built to Order

Launched

**Length** 8.2m (26ft 10in)

**Beam** 2.74m (8ft 11in)

**Draft** 0.60m (1ft 11in)

Note 2.5T

Location ex factory, India

**Broker** Geoff Fraser

geoff.fraser@seaboats.net

+64 21 61 222 5

Price POA

LOA: 8.2m

Beam Overall: 2.74m

Depth: 1.52m

Draft: 0.60m

Displacement: 2.5T

Passengers: 26

Crew: 2

The details of all vessels are offered in good faith but we cannot guarantee or warrant the accuracy of this information nor warrant the condition of the vessel. Any buyer should instruct their agents, or their surveyors, to investigate such details as the buyer desires validated. This vessel is offered subject to sale, price change, location or withdrawal without notice.