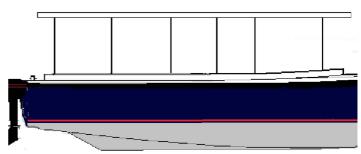

## **Listing ID - 1166**

**Description NEW BUILD - 27ft Champ Tourist Boat** 

**Date** Built to Order

Launched

**Length** 8.2m (26ft 10in)

**Beam** 2.74m (8ft 11in)

**Draft** 0.60m (1ft 11in)

Note 2.5T

Location ex factory, India

**Broker** Geoff Fraser

geoff.fraser@seaboats.net

+64 21 61 222 5

Price POA

LOA: 8.2m

Beam Overall: 2.74m

Depth: 1.52m

Draft: 0.60m

Displacement: 2.5T

Passengers: 26

Crew: 2

The details of all vessels are offered in good faith but we cannot guarantee or warrant the accuracy of this information nor warrant the condition of the vessel. Any buyer should instruct their agents, or their surveyors, to investigate such details as the buyer desires validated. This vessel is offered subject to sale, price change, location or withdrawal without notice.