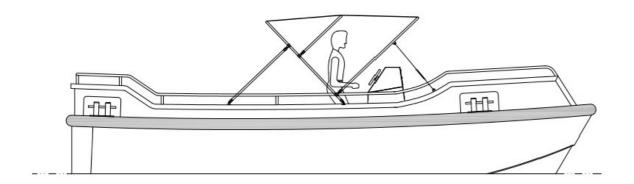

**Broker** Geoff Fraser or Richard Pierrepont

The Centurion 24 is our latest model workboat powered by the new ISUZU 197hp Inboard diesel engine. Capable of carrying 12 crews or equipment and having a top speed of 18 knots. This boat is a work horse suited for working under tough conditions. The Centurion 24 is constructed with double hull bottom, foam filled, with self-baling cockpit, with huge 6" D-fendering system, making it ideal for work inshore and offshore.

## **Principal Dimension**

Hull Length: 7.30m (24ft) Beam: 2.5m (8ft 2in) Depth: 1.2m (3ft 11in)

Hull Weight: 2500kg unladen weight

Power by: Single ISUZU UM4GB1TCX (197HP) Marine Diesel Engine

Gearbox Ratio: 1.97:1 or as required (subject to availability)

Fuel Tank Capacity: Built-in 400litre Fuel Tank

Material: Marine Grade Aluminium Alloy (5083H321)

Hull bottom thickness: 6mm Hull side thickness: 6mm

Deck: Aluminium Alloy Checker Plate (Thickness:4mm)

Draft: Approx. 0.6m unladen Passenger capacity: 12 pax