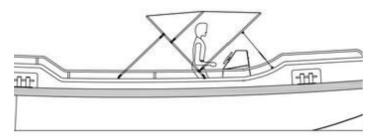

## **Listing ID - 1413**

**Description NEW BUILD - Centurion 24 General** 

**Purpose Workboat** 

Date Built to Order

Launched

**Length** 7.30m (24ft)

**Beam** 2.5m (8ft 2in)

**Location** Singapore

**Broker** Geoff Fraser or Richard Pierrepont

The Centurion 24 is our latest model workboat powered by the new ISUZU 197hp Inboard diesel engine. Capable of carrying 12 crews or equipment and having a top speed of 18 knots. This boat is a work horse suited for working under tough conditions. The Centurion 24 is constructed with double hull bottom, foam filled, with self-baling cockpit, with huge 6" D-fendering system, making it ideal for work inshore and offshore.

## **Principal Dimension**

Hull Length: 7.30m (24ft) Beam: 2.5m (8ft 2in) Depth: 1.2m (3ft 11in)

Hull Weight: 2500kg unladen weight

Power by: Single ISUZU UM4GB1TCX (197HP) Marine Diesel Engine

Gearbox Ratio: 1.97:1 or as required (subject to availability)