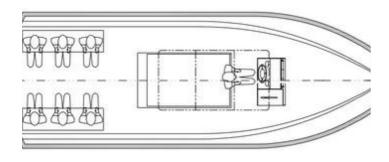

**Broker** Geoff Fraser or Richard Pierrepont

The Centurion 24 is our latest model workboat powered by the new ISUZU 197hp Inboard diesel engine. Capable of carrying 12 crews or equipment and having a top speed of 18 knots. This boat is a work horse suited for working under tough conditions. The Centurion 24 is constructed with double hull bottom, foam filled, with self-baling cockpit, with huge 6" D-fendering system, making it ideal for work inshore and offshore.

## **Principal Dimension**

Hull Length: 7.30m (24ft) Beam: 2.5m (8ft 2in) Depth: 1.2m (3ft 11in)

Hull Weight: 2500kg unladen weight

Power by: Single ISUZU UM4GB1TCX (197HP) Marine Diesel Engine

Gearbox Ratio: 1.97:1 or as required (subject to availability)

Fuel Tank Capacity: Built-in 400litre Fuel Tank

Material: Marine Grade Aluminium Alloy (5083H321)

Hull bottom thickness: 6mm Hull side thickness: 6mm

Deck: Aluminium Alloy Checker Plate (Thickness:4mm)

Draft: Approx. 0.6m unladen Passenger capacity: 12 pax