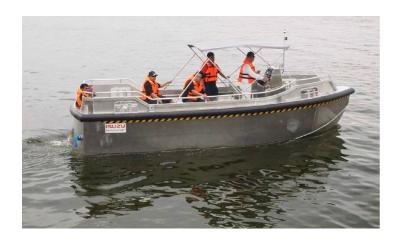

**Broker** Geoff Fraser or Richard Pierrepont

The Centurion 24 is our latest model workboat powered by the new ISUZU 197hp Inboard diesel engine. Capable of carrying 12 crews or equipment and having a top speed of 18 knots. This boat is a work horse suited for working under tough conditions. The Centurion 24 is constructed with double hull bottom, foam filled, with self-baling cockpit, with huge 6" D-fendering system, making it ideal for work inshore and offshore.

## **Principal Dimension**

Hull Length: 7.30m (24ft) Beam: 2.5m (8ft 2in) Depth: 1.2m (3ft 11in)

Hull Weight: 2500kg unladen weight

Power by: Single ISUZU UM4GB1TCX (197HP) Marine Diesel Engine

Gearbox Ratio: 1.97:1 or as required (subject to availability)

Fuel Tank Capacity: Built-in 400litre Fuel Tank

Material: Marine Grade Aluminium Alloy (5083H321)

Hull bottom thickness: 6mm Hull side thickness: 6mm

Deck: Aluminium Alloy Checker Plate (Thickness:4mm)

Draft: Approx. 0.6m unladen Passenger capacity: 12 pax