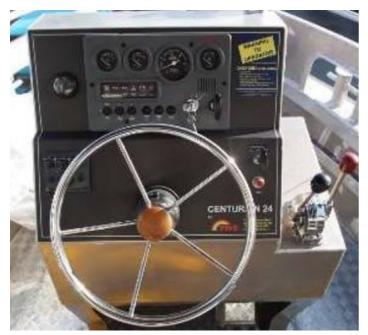

**Broker** Geoff Fraser or Richard Pierrepont

The Centurion 24 is our latest model workboat powered by the new ISUZU 197hp Inboard diesel engine. Capable of carrying 12 crews or equipment and having a top speed of 18 knots. This boat is a work horse suited for working under tough conditions. The Centurion 24 is constructed with double hull bottom, foam filled, with self-baling cockpit, with huge 6" D-fendering system, making it ideal for work inshore and offshore.