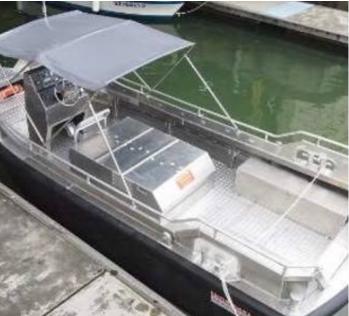

## **Listing ID - 1413**

**Description NEW BUILD - Centurion 24 General** 

**Purpose Workboat** 

Date Built to Order

Launched

**Length** 7.30m (24ft)

**Beam** 2.5m (8ft 2in)

**Location** Singapore

**Broker** Geoff Fraser or Richard Pierrepont

The Centurion 24 is our latest model workboat powered by the new ISUZU 197hp Inboard diesel engine. Capable of carrying 12 crews or equipment and having a top speed of 18 knots. This boat is a work horse suited for working under tough conditions. The Centurion 24 is constructed with double hull bottom, foam filled, with self-baling cockpit, with huge 6" D-fendering system, making it ideal for work inshore and offshore.

## **Principal Dimension**

Hull Length: 7.30m (24ft) Beam: 2.5m (8ft 2in) Depth: 1.2m (3ft 11in)

Hull Weight: 2500kg unladen weight

Power by: Single ISUZU UM4GB1TCX (197HP) Marine Diesel Engine

Gearbox Ratio: 1.97:1 or as required (subject to availability)

Fuel Tank Capacity: Built-in 400litre Fuel Tank

Material: Marine Grade Aluminium Alloy (5083H321)

Hull bottom thickness: 6mm Hull side thickness: 6mm

Deck: Aluminium Alloy Checker Plate (Thickness:4mm)

Draft: Approx. 0.6m unladen Passenger capacity: 12 pax