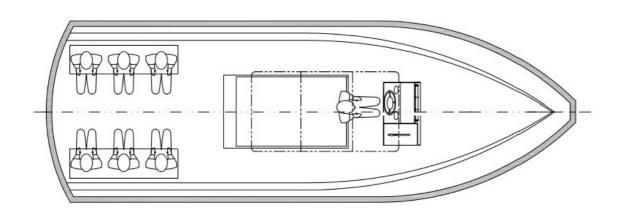

**Broker** Geoff Fraser or Richard Pierrepont

The Centurion 24 is our latest model workboat powered by the new ISUZU 197hp Inboard diesel engine. Capable of carrying 12 crews or equipment and having a top speed of 18 knots. This boat is a work horse suited for working under tough conditions. The Centurion 24 is constructed with double hull bottom, foam filled, with self-baling cockpit, with huge 6" D-fendering system, making it ideal for work inshore and offshore.

Fuel Tank Capacity: Built-in 400litre Fuel Tank

Material: Marine Grade Aluminium Alloy (5083H321)

Hull bottom thickness: 6mm Hull side thickness: 6mm

Deck: Aluminium Alloy Checker Plate (Thickness:4mm)

Draft: Approx. 0.6m unladen Passenger capacity: 12 pax