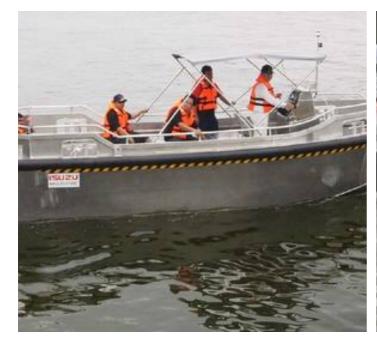

**Broker** Geoff Fraser or Richard Pierrepont

The Centurion 24 is our latest model workboat powered by the new ISUZU 197hp Inboard diesel engine. Capable of carrying 12 crews or equipment and having a top speed of 18 knots. This boat is a work horse suited for working under tough conditions. The Centurion 24 is constructed with double hull bottom, foam filled, with self-baling cockpit, with huge 6" D-fendering system, making it ideal for work inshore and offshore.

## **Principal Dimension**

Hull Length: 7.30m (24ft) Beam: 2.5m (8ft 2in) Depth: 1.2m (3ft 11in)

Hull Weight: 2500kg unladen weight

Power by: Single ISUZU UM4GB1TCX (197HP) Marine Diesel Engine

Gearbox Ratio: 1.97:1 or as required (subject to availability)

Fuel Tank Capacity: Built-in 400litre Fuel Tank

Material: Marine Grade Aluminium Alloy (5083H321)

Hull bottom thickness: 6mm Hull side thickness: 6mm

Deck: Aluminium Alloy Checker Plate (Thickness:4mm)

Draft: Approx. 0.6m unladen Passenger capacity: 12 pax