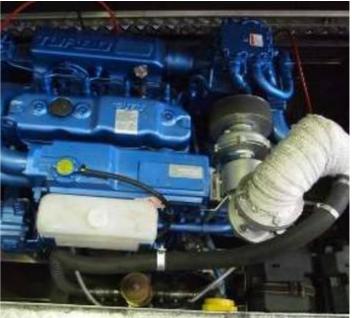

**Broker** Geoff Fraser or Richard Pierrepont

The Centurion 24 is our latest model workboat powered by the new ISUZU 197hp Inboard diesel engine. Capable of carrying 12 crews or equipment and having a top speed of 18 knots. This boat is a work horse suited for working under tough conditions. The Centurion 24 is constructed with double hull bottom, foam filled, with self-baling cockpit, with huge 6" D-fendering system, making it ideal for work inshore and offshore.

## **Principal Dimension**

Hull Length: 7.30m (24ft) Beam: 2.5m (8ft 2in) Depth: 1.2m (3ft 11in)

Hull Weight: 2500kg unladen weight

Power by: Single ISUZU UM4GB1TCX (197HP) Marine Diesel Engine

Gearbox Ratio: 1.97:1 or as required (subject to availability)