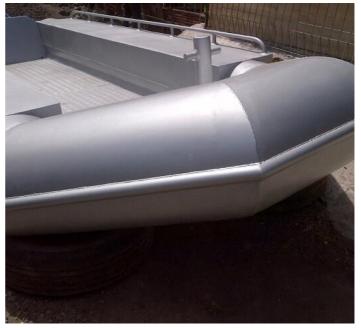

Hull only

Principal particulars as follows

Length: 5.25 m Beam: 2 m Depth: 0.5 m

Diameter aluminium tubes 0.5 m

Thickness: 2.65 mm
Thickness transom: 8 mm

Power OBM 40hp to 80hp max.

Type of aluminium: general industrial 1100 series Bottom flat Weight 300 kg