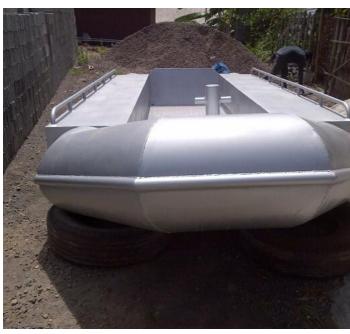

Hull only

Principal particulars as follows

Length: 5.25 m Beam: 2 m Depth: 0.5 m

Diameter aluminium tubes 0.5 m

Thickness: 2.65 mm
Thickness transom: 8 mm

Power OBM 40hp to 80hp max.

Type of aluminium: general industrial 1100 series Bottom flat Weight 300 kg