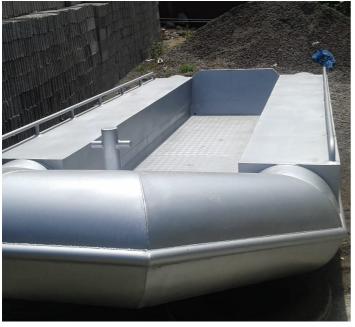

## **Listing ID - 1438**

**Description** NEW BUILD - 5m Alloy Tube Workboat

**Date** Built to Order. Building period of 45 days

**Launched** only

Length 5m (16ft 4in)

Beam 2m (6ft 6in)

**Location** Bali, Indonesia

extra

Looking for a sturdy platform to do a bit of diving from? Available now is a new build out of Bali that is a 5.25m aluminium pontoon dingy that can carry 6 persons with dive gear. Recommended power a single OBM 40 – 80 HP max. Build time 45 days.