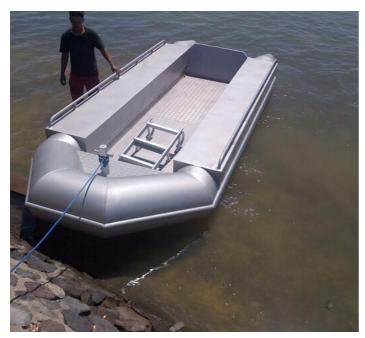

## **Listing ID - 1438**

**Description** NEW BUILD - 5m Alloy Tube Workboat

**Date** Built to Order. Building period of 45 days

**Launched** only

Length 5m (16ft 4in)

Beam 2m (6ft 6in)

**Location** Bali, Indonesia

extra

Looking for a sturdy platform to do a bit of diving from? Available now is a new build out of Bali that is a 5.25m aluminium pontoon dingy that can carry 6 persons with dive gear. Recommended power a single OBM 40 – 80 HP max. Build time 45 days.

Hull only

Principal particulars as follows

Length: 5.25 m Beam: 2 m Depth: 0.5 m

Diameter aluminium tubes 0.5 m

Thickness: 2.65 mm
Thickness transom: 8 mm

Power OBM 40hp to 80hp max.

Type of aluminium: general industrial 1100 series Bottom flat Weight 300 kg