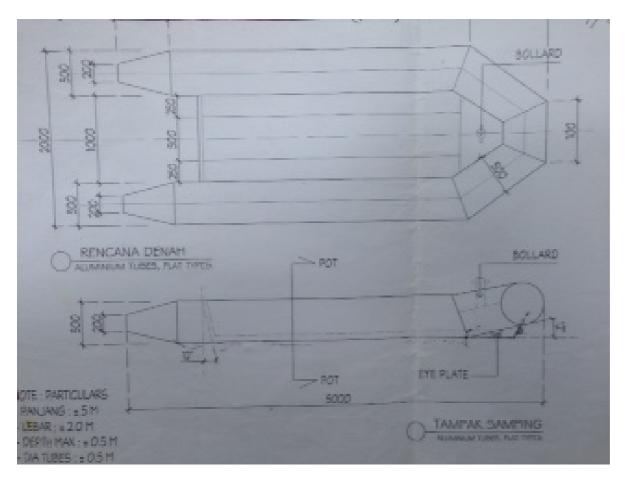

Hull only

Principal particulars as follows

Length: 5.25 m Beam: 2 m Depth: 0.5 m

Diameter aluminium tubes 0.5 m

Thickness: 2.65 mm
Thickness transom: 8 mm

Power OBM 40hp to 80hp max.

Type of aluminium: general industrial 1100 series Bottom flat Weight 300 kg