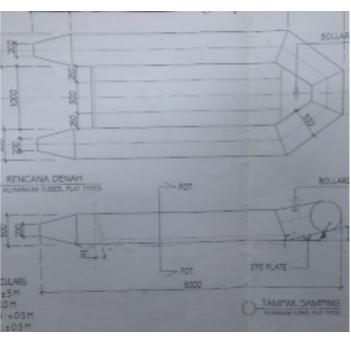

Hull only

Principal particulars as follows

Length: 5.25 m Beam: 2 m Depth: 0.5 m

Diameter aluminium tubes 0.5 m

Thickness: 2.65 mm
Thickness transom: 8 mm

Power OBM 40hp to 80hp max.

Type of aluminium: general industrial 1100 series Bottom flat Weight 300 kg

## Price has now changed depending on the type of Alloy used.

Price now should be For 5 m Alloy Tube with type alloy plate 1100 series USD 10,800 ex works Same as the above spec but with alloy plate marine grade alloy plate 5083 series USD 14,800 ex works.