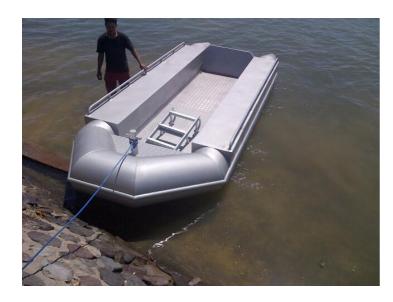

## **Listing ID - 1438**

**Description** NEW BUILD - 5m Alloy Tube Workboat

**Date** Built to Order. Building period of 45 days

**Launched** only

Length 5m (16ft 4in)

Beam 2m (6ft 6in)

**Location** Bali, Indonesia

extra

Looking for a sturdy platform to do a bit of diving from? Available now is a new build out of Bali that is a 5.25m aluminium pontoon dingy that can carry 6 persons with dive gear. Recommended power a single OBM 40 – 80 HP max. Build time 45 days.

Hull only

Principal particulars as follows

Length: 5.25 m Beam: 2 m Depth: 0.5 m

Diameter aluminium tubes 0.5 m

Thickness: 2.65 mm
Thickness transom: 8 mm

Power OBM 40hp to 80hp max.

Type of aluminium: general industrial 1100 series Bottom flat Weight 300 kg