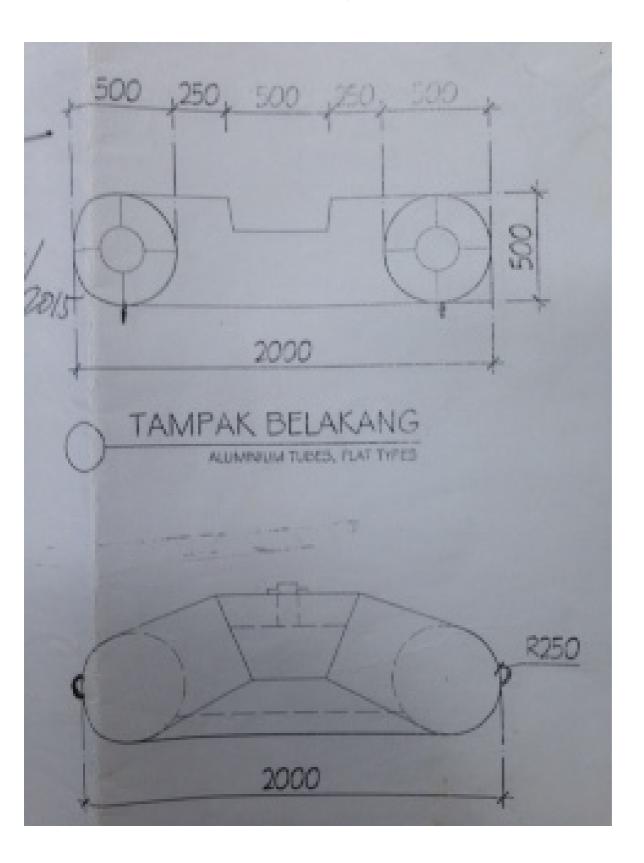

Hull only

Principal particulars as follows

Length: 5.25 m Beam: 2 m Depth: 0.5 m

Diameter aluminium tubes 0.5 m

Thickness: 2.65 mm
Thickness transom: 8 mm

Power OBM 40hp to 80hp max.

Type of aluminium: general industrial 1100 series Bottom flat Weight 300 kg