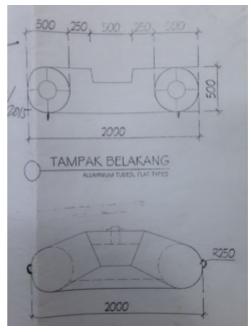

## **Listing ID - 1438**

**Description** NEW BUILD - 5m Alloy Tube Workboat

**Date** Built to Order. Building period of 45 days

**Launched** only

Length 5m (16ft 4in)

Beam 2m (6ft 6in)

**Location** Bali, Indonesia

extra

Looking for a sturdy platform to do a bit of diving from? Available now is a new build out of Bali that is a 5.25m aluminium pontoon dingy that can carry 6 persons with dive gear. Recommended power a single OBM 40 – 80 HP max. Build time 45 days.

Hull only

Principal particulars as follows

Length: 5.25 m Beam: 2 m Depth: 0.5 m

Diameter aluminium tubes 0.5 m

Thickness: 2.65 mm
Thickness transom: 8 mm

Power OBM 40hp to 80hp max.

Type of aluminium: general industrial 1100 series Bottom flat Weight 300 kg

## Price has now changed depending on the type of Alloy used.

Price now should be For 5 m Alloy Tube with type alloy plate 1100 series USD 10,800 ex works Same as the above spec but with alloy plate marine grade alloy plate 5083 series USD 14,800 ex works.