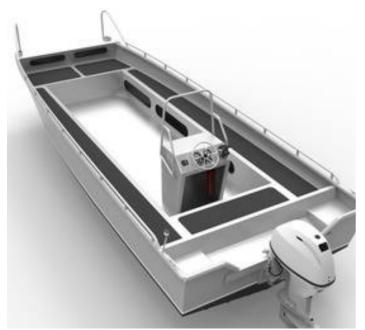

## **NEW BUILD - 6m Sled**

## **Listing ID - 1486**

**Description NEW BUILD - 6m Sled** 

Date Built to Order

Launched

**Length** 6.0m (18ft 8in)

**Beam** 2.0m (6ft 6in)

**Location** ex factory, Cambodia

**Broker** Franklin Taylor

Powering is 40HP for the 4.8 and 60HP for the 5.6. The transom deadrise is 6 degrees so they are not suitable for offshore conditions but should be fine for close inshore such as an oyster farm.

LOA: 6m sled boat, designed for rivers and lakes.

Beam: 2.0m

Deadrise aft is 6 degrees.

Fully welded plate boat well constructed from marine grade aluminum 5083 H116.

Bottom, sides and deck 4mm marine grade plate,

Transom 6mm.

Interior 3mm plate

4mm composite panel

Timber seats and trim

Watertight compartments forward and aft.

Optional rain/sun cover frame and quality material cover.

Strong, stable low maintenance boat for recreational use or as a small water taxi.

Will carry 8 - 14 pax depending upon length and powering.

Smaller models will take 30 - 60HP outboard and the longer version up to 150HP.

Tiller or remote steering/control, side or center console.

Inboard version with transom drive also available.