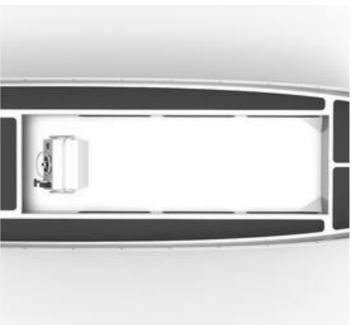

Powering is 40HP for the 4.8 and 60HP for the 5.6. The transom deadrise is 6 degrees so they are not suitable for offshore conditions but should be fine for close inshore such as an oyster farm.

LOA: 6m sled boat, designed for rivers and lakes.

Beam: 2.0m

Deadrise aft is 6 degrees.

Fully welded plate boat well constructed from marine grade aluminum 5083 H116.

Bottom, sides and deck 4mm marine grade plate,

Transom 6mm.

Interior 3mm plate

4mm composite panel

Timber seats and trim

Watertight compartments forward and aft.

Optional rain/sun cover frame and quality material cover.

Strong, stable low maintenance boat for recreational use or as a small water taxi.

Will carry 8 - 14 pax depending upon length and powering.

Smaller models will take 30 - 60HP outboard and the longer version up to 150HP.

Tiller or remote steering/control, side or center console.

Inboard version with transom drive also available.