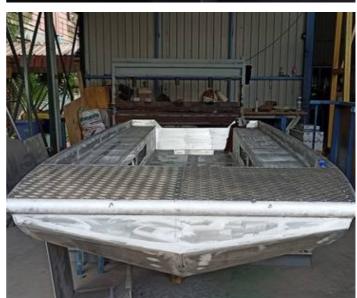

## **Listing ID - 1486**

**Description NEW BUILD - 6m Sled** 

Date Built to Order

Launched

**Length** 6.0m (18ft 8in)

**Beam** 2.0m (6ft 6in)

**Location** ex factory, Cambodia

**Broker** Franklin Taylor

Beam: 2.0m

Deadrise aft is 6 degrees.

Fully welded plate boat well constructed from marine grade aluminum 5083 H116.

Bottom, sides and deck 4mm marine grade plate,

Transom 6mm.

Interior 3mm plate

4mm composite panel

Timber seats and trim

Watertight compartments forward and aft.

Optional rain/sun cover frame and quality material cover.

Strong, stable low maintenance boat for recreational use or as a small water taxi.