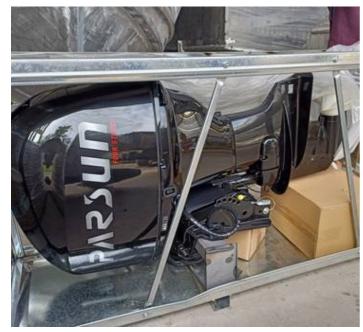

franklin.taylor@seaboatsbrokers.com

+64 27 276 5383

**Price** USD 22,000

**Price Notes** including a 60HP Parsun 4 stroke.

They are 4mm plate bottom and sides, checker plate and 4mm for floors, 3mm for deck.

Powering is 40HP for the 4.8 and 60HP for the 5.6. The transom deadrise is 6 degrees so they are not suitable for offshore conditions but should be fine for close inshore such as an oyster farm.

LOA: 6m sled boat, designed for rivers and lakes.