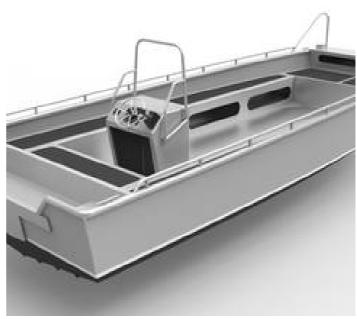

## **Listing ID - 1486**

**Description NEW BUILD - 6m Sled** 

Date Built to Order

Launched

**Length** 6.0m (18ft 8in)

**Beam** 2.0m (6ft 6in)

**Location** ex factory, Cambodia

**Broker** Franklin Taylor

Timber seats and trim

Watertight compartments forward and aft.

Optional rain/sun cover frame and quality material cover.

Strong, stable low maintenance boat for recreational use or as a small water taxi.

Will carry 8 - 14 pax depending upon length and powering.

Smaller models will take 30 - 60HP outboard and the longer version up to 150HP.

Tiller or remote steering/control, side or center console.

Inboard version with transom drive also available.