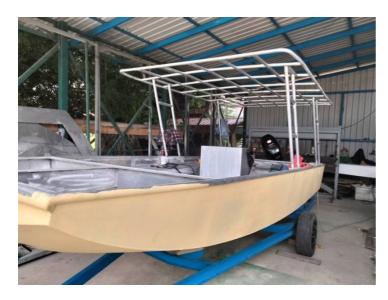

## **Listing ID - 1486**

**Description NEW BUILD - 6m Sled** 

Date Built to Order

Launched

**Length** 6.0m (18ft 8in)

**Beam** 2.0m (6ft 6in)

**Location** ex factory, Cambodia

**Broker** Franklin Taylor

Powering is 40HP for the 4.8 and 60HP for the 5.6. The transom deadrise is 6 degrees so they are not suitable for offshore conditions but should be fine for close inshore such as an oyster farm.

LOA: 6m sled boat, designed for rivers and lakes.

Beam: 2.0m

Deadrise aft is 6 degrees.

Fully welded plate boat well constructed from marine grade aluminum 5083 H116.

Bottom, sides and deck 4mm marine grade plate,

Transom 6mm.

Interior 3mm plate

4mm composite panel

Timber seats and trim

Watertight compartments forward and aft.

Optional rain/sun cover frame and quality material cover.

Strong, stable low maintenance boat for recreational use or as a small water taxi.