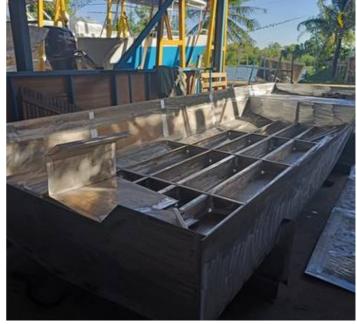

Beam: 2.0m

Deadrise aft is 6 degrees.

Fully welded plate boat well constructed from marine grade aluminum 5083 H116.

Bottom, sides and deck 4mm marine grade plate,

Transom 6mm.

Interior 3mm plate

4mm composite panel

Timber seats and trim

Watertight compartments forward and aft.

Optional rain/sun cover frame and quality material cover.

Strong, stable low maintenance boat for recreational use or as a small water taxi.