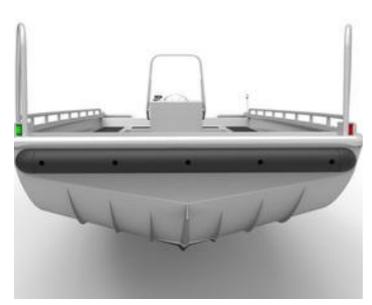

Beam: 2.0m

Deadrise aft is 6 degrees.

Fully welded plate boat well constructed from marine grade aluminum 5083 H116.

Bottom, sides and deck 4mm marine grade plate,

Transom 6mm.

Interior 3mm plate

4mm composite panel

Timber seats and trim

Watertight compartments forward and aft.

Optional rain/sun cover frame and quality material cover.

Strong, stable low maintenance boat for recreational use or as a small water taxi.