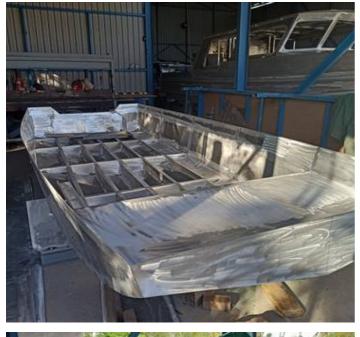

Beam: 2.0m

Deadrise aft is 6 degrees.

Fully welded plate boat well constructed from marine grade aluminum 5083 H116.

Bottom, sides and deck 4mm marine grade plate,

Transom 6mm.

Interior 3mm plate

4mm composite panel

Timber seats and trim

Watertight compartments forward and aft.

Optional rain/sun cover frame and quality material cover.

Strong, stable low maintenance boat for recreational use or as a small water taxi.