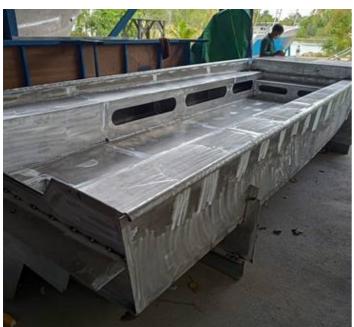

## **Listing ID - 1486**

**Description NEW BUILD - 6m Sled** 

Date Built to Order

Launched

**Length** 6.0m (18ft 8in)

**Beam** 2.0m (6ft 6in)

**Location** ex factory, Cambodia

**Broker** Franklin Taylor

Powering is 40HP for the 4.8 and 60HP for the 5.6. The transom deadrise is 6 degrees so they are not suitable for offshore conditions but should be fine for close inshore such as an oyster farm.

LOA: 6m sled boat, designed for rivers and lakes.

Beam: 2.0m

Deadrise aft is 6 degrees.

Fully welded plate boat well constructed from marine grade aluminum 5083 H116.

Bottom, sides and deck 4mm marine grade plate,

Transom 6mm.

Interior 3mm plate

4mm composite panel