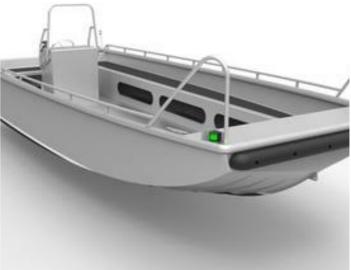

Timber seats and trim

Watertight compartments forward and aft.

Optional rain/sun cover frame and quality material cover.

Strong, stable low maintenance boat for recreational use or as a small water taxi.

Will carry 8 - 14 pax depending upon length and powering.

Smaller models will take 30 - 60HP outboard and the longer version up to 150HP.

Tiller or remote steering/control, side or center console.

Inboard version with transom drive also available.