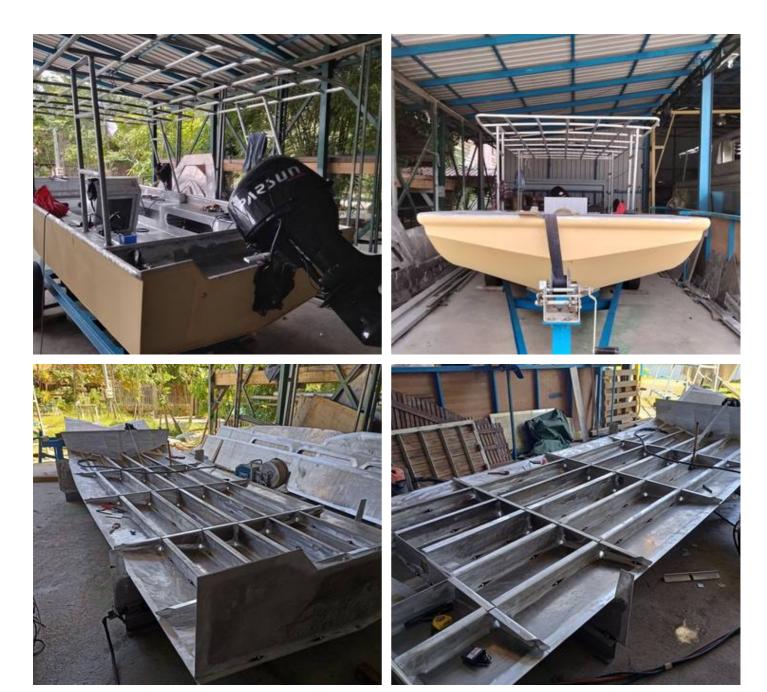

franklin.taylor@seaboatsbrokers.com

+64 27 276 5383

**Price** USD 22,000

**Price Notes** including a 60HP Parsun 4 stroke.

They are 4mm plate bottom and sides, checker plate and 4mm for floors, 3mm for deck.

Beam: 2.0m

Deadrise aft is 6 degrees.

Fully welded plate boat well constructed from marine grade aluminum 5083 H116.

Bottom, sides and deck 4mm marine grade plate,

Transom 6mm.

Interior 3mm plate

4mm composite panel

Will carry 8 - 14 pax depending upon length and powering.

Smaller models will take 30 - 60HP outboard and the longer version up to 150HP.

Tiller or remote steering/control, side or center console.

Inboard version with transom drive also available.