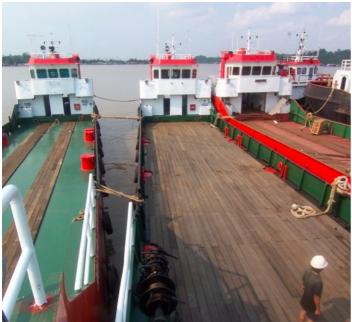

# **Listing ID - 1628**

**Description NEW BUILD - 31m Landing Craft Tank** 

Date Built to Order / 10-12months built time

Launched

**Length** 31m (101ft 8in)

**Beam** 6.50m (21ft 3in)

**Draft** 01.50 – 2.20m

**Location** ex Shipyard, Indonesia

**Broker** Franklin Taylor

franklin.taylor@seaboatsbrokers.com

+64 27 276 5383

**Price** USD 820,000

Flag: Indonesia

Type of Vessel: Landing Craft Tank

Classification: BKI

LOA: 31m

Breadth: 6.50m Depth: 2.40m

Draft Design Min / Max: 01.50 - 2.20m

Design Speed: 8 Knots
Fuel Oil Capacity: ± 200 ton
Cargo Water Capacity: ± 12 ton
Main Engine: Yanmar 2 X 250 HP

Auxiliary: 2 units Genset Yanmar TF 155 - 15 KW, TZH Hangzhou (new)