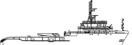

## **NEW BUILD - 31m Landing Craft Tank**

# **Listing ID - 1628**

**Description NEW BUILD - 31m Landing Craft Tank** 

Date Built to Order / 10-12months built time

Launched

**Length** 31m (101ft 8in)

**Beam** 6.50m (21ft 3in)

**Draft** 01.50 – 2.20m

**Location** ex Shipyard, Indonesia

**Broker** Franklin Taylor

franklin.taylor@seaboatsbrokers.com

+64 27 276 5383

**Price** USD 820,000

Flag: Indonesia

Type of Vessel: Landing Craft Tank

Classification: BKI

LOA: 31m

Breadth: 6.50m Depth: 2.40m

Draft Design Min / Max: 01.50 - 2.20m

Design Speed: 8 Knots
Fuel Oil Capacity: ± 200 ton
Cargo Water Capacity: ± 12 ton
Main Engine: Yanmar 2 X 250 HP

Auxiliary: 2 units Genset Yanmar TF 155 - 15 KW, TZH Hangzhou (new)