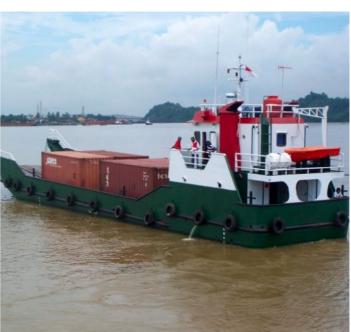

# **Listing ID - 1628**

**Description NEW BUILD - 31m Landing Craft Tank** 

Date Built to Order / 10-12months built time

Launched

**Length** 31m (101ft 8in)

**Beam** 6.50m (21ft 3in)

**Draft** 01.50 – 2.20m

**Location** ex Shipyard, Indonesia

**Broker** Franklin Taylor

franklin.taylor@seaboatsbrokers.com

+64 27 276 5383

**Price** USD 820,000

Flag: Indonesia

Type of Vessel: Landing Craft Tank

Classification: BKI

LOA: 31m

Breadth: 6.50m Depth: 2.40m

Draft Design Min / Max: 01.50 - 2.20m

Design Speed: 8 Knots
Fuel Oil Capacity: ± 200 ton
Cargo Water Capacity: ± 12 ton
Main Engine: Yanmar 2 X 250 HP

Auxiliary: 2 units Genset Yanmar TF 155 - 15 KW, TZH Hangzhou (new)