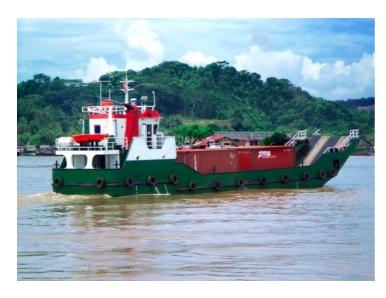

# **Listing ID - 1628**

**Description NEW BUILD - 31m Landing Craft Tank** 

Date Built to Order / 10-12months built time

Launched

**Length** 31m (101ft 8in)

**Beam** 6.50m (21ft 3in)

**Draft** 01.50 – 2.20m

**Location** ex Shipyard, Indonesia

**Broker** Franklin Taylor

franklin.taylor@seaboatsbrokers.com

+64 27 276 5383

**Price** USD 820,000

Flag: Indonesia

Type of Vessel: Landing Craft Tank

Classification: BKI

LOA: 31m

Breadth: 6.50m Depth: 2.40m

Draft Design Min / Max: 01.50 - 2.20m

Design Speed: 8 Knots
Fuel Oil Capacity: ± 200 ton
Cargo Water Capacity: ± 12 ton
Main Engine: Yanmar 2 X 250 HP

Auxiliary: 2 units Genset Yanmar TF 155 - 15 KW, TZH Hangzhou (new)