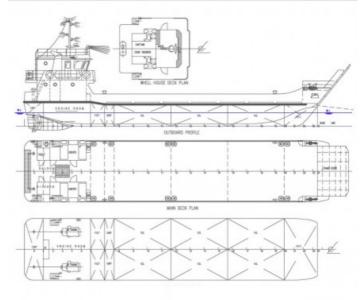

# **Listing ID - 1628**

**Description NEW BUILD - 31m Landing Craft Tank** 

Date Built to Order / 10-12months built time

Launched

**Length** 31m (101ft 8in)

**Beam** 6.50m (21ft 3in)

**Draft** 01.50 – 2.20m

**Location** ex Shipyard, Indonesia

**Broker** Franklin Taylor

franklin.taylor@seaboatsbrokers.com

+64 27 276 5383

**Price** USD 820,000

Flag: Indonesia

Type of Vessel: Landing Craft Tank

Classification: BKI

LOA: 31m

Breadth: 6.50m Depth: 2.40m

Draft Design Min / Max: 01.50 - 2.20m

Design Speed: 8 Knots
Fuel Oil Capacity: ± 200 ton
Cargo Water Capacity: ± 12 ton
Main Engine: Yanmar 2 X 250 HP

Auxiliary: 2 units Genset Yanmar TF 155 - 15 KW, TZH Hangzhou (new)

Gear Box: 2 units Hangzhou HC 135 A Ratio 1:4 (New)

OWS: 1 unit Water Separator 0,25 M3 (New)

Pump; 1 unit Ebara 2", Electro Motor 5,5 HP (New)

Anchor: 1 unit @ 125 Kg

Anchor Winch: 1 Electronic Unit (Sleng 50 Meter, Size 19 mm)

Ramp Door: 1 Electronic Unit Steer: Manual Hydraulic Rope: 2 rolls @ 50 Meters