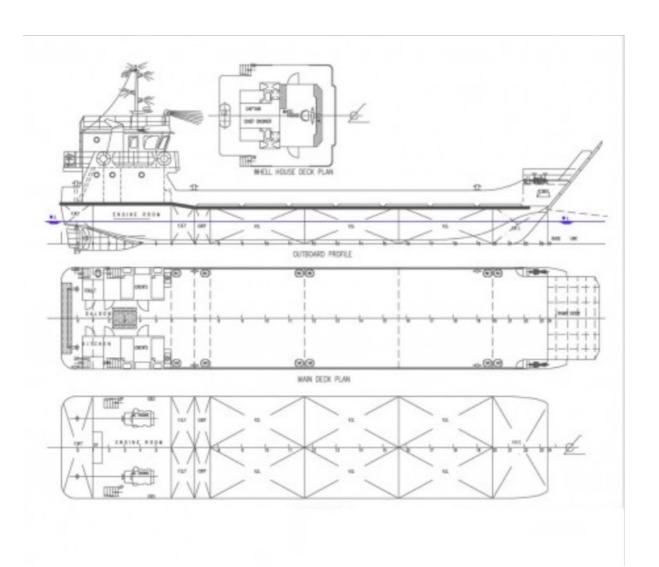

# **Listing ID - 1628**

**Description NEW BUILD - 31m Landing Craft Tank** 

Date Built to Order / 10-12months built time

Launched

**Length** 31m (101ft 8in)

**Beam** 6.50m (21ft 3in)

**Draft** 01.50 – 2.20m

**Location** ex Shipyard, Indonesia

**Broker** Franklin Taylor

franklin.taylor@seaboatsbrokers.com

+64 27 276 5383

**Price** USD 820,000

Flag: Indonesia

Type of Vessel: Landing Craft Tank

Classification: BKI

LOA: 31m

Breadth: 6.50m Depth: 2.40m

Draft Design Min / Max: 01.50 - 2.20m

Design Speed: 8 Knots
Fuel Oil Capacity: ± 200 ton
Cargo Water Capacity: ± 12 ton
Main Engine: Yanmar 2 X 250 HP

Auxiliary: 2 units Genset Yanmar TF 155 - 15 KW, TZH Hangzhou (new)

Gear Box: 2 units Hangzhou HC 135 A Ratio 1:4 (New)

OWS: 1 unit Water Separator 0,25 M3 (New)

Pump; 1 unit Ebara 2", Electro Motor 5,5 HP (New)

Anchor: 1 unit @ 125 Kg

Anchor Winch: 1 Electronic Unit (Sleng 50 Meter, Size 19 mm)

Ramp Door: 1 Electronic Unit Steer: Manual Hydraulic Rope: 2 rolls @ 50 Meters