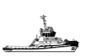

## **NEW BUILD - 31m Landing Craft Tank**

# **Listing ID - 1628**

**Description NEW BUILD - 31m Landing Craft Tank** 

Date Built to Order / 10-12months built time

Launched

**Length** 31m (101ft 8in)

**Beam** 6.50m (21ft 3in)

**Draft** 01.50 – 2.20m

**Location** ex Shipyard, Indonesia

**Broker** Franklin Taylor

franklin.taylor@seaboatsbrokers.com

+64 27 276 5383

**Price** USD 820,000

Flag: Indonesia

Type of Vessel: Landing Craft Tank

Classification: BKI

LOA: 31m

Breadth: 6.50m Depth: 2.40m

Draft Design Min / Max: 01.50 - 2.20m

Design Speed: 8 Knots
Fuel Oil Capacity: ± 200 ton
Cargo Water Capacity: ± 12 ton
Main Engine: Yanmar 2 X 250 HP

Auxiliary: 2 units Genset Yanmar TF 155 - 15 KW, TZH Hangzhou (new)