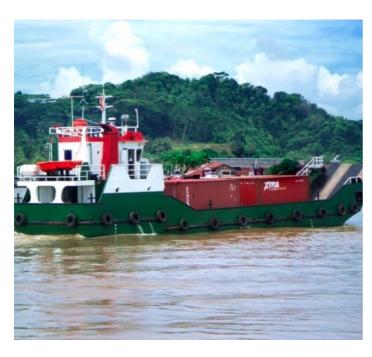

# **Listing ID - 1628**

**Description NEW BUILD - 31m Landing Craft Tank** 

Date Built to Order / 10-12months built time

Launched

**Length** 31m (101ft 8in)

**Beam** 6.50m (21ft 3in)

**Draft** 01.50 – 2.20m

**Location** ex Shipyard, Indonesia

**Broker** Franklin Taylor

franklin.taylor@seaboatsbrokers.com

+64 27 276 5383

**Price** USD 820,000

Flag: Indonesia

Type of Vessel: Landing Craft Tank

Classification: BKI

LOA: 31m

Breadth: 6.50m Depth: 2.40m

Draft Design Min / Max: 01.50 - 2.20m

Design Speed: 8 Knots
Fuel Oil Capacity: ± 200 ton
Cargo Water Capacity: ± 12 ton
Main Engine: Yanmar 2 X 250 HP

Auxiliary: 2 units Genset Yanmar TF 155 - 15 KW, TZH Hangzhou (new)