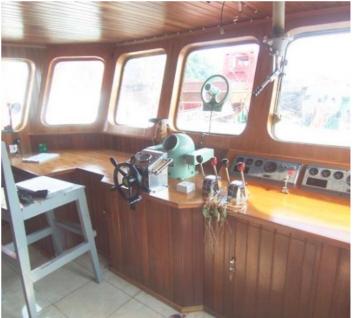

### NAVIGATIONAL EQUIPMENT

Magnetic Compass: 1 piece Daiko T-150, 6' Binoculars: 1 piece Binoculars 10 x 70 ZCF

Satellite: 1 piece Furuno GPS 32

WindShield/Glass Fog: 1 piece 24 Volt, 10" Daiko

Clinometers: 1 piece Type Eiwa Search Light: 1 piece 1000 Watt

COMMUNICATION

Radio SSB: 1 unit ICOM 718 Radio VHF: 1 unit ICOM M-45

#### **OTHER**

Air Conditioner: 1 unit ½ PK

Deck: Covered with Wood Frame 4 cm

Television: 1 unit 14"

Beds: 9 Beds + Pillow + Bed Sheet Refrigerator: 1 Fridge with 2 Doors

Kitchenette: 1 Gas Stove Hitachi + 2 Small Tubes LPG