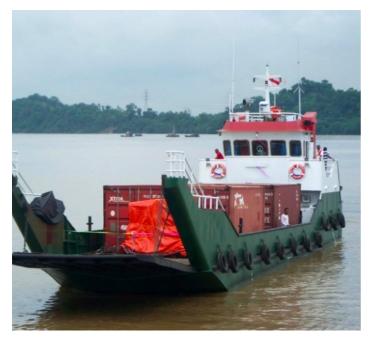

## **NEW BUILD - 31m Landing Craft Tank**

# **Listing ID - 1628**

**Description NEW BUILD - 31m Landing Craft Tank** 

Date Built to Order / 10-12months built time

Launched

**Length** 31m (101ft 8in)

**Beam** 6.50m (21ft 3in)

**Draft** 01.50 – 2.20m

**Location** ex Shipyard, Indonesia

**Broker** Franklin Taylor

franklin.taylor@seaboatsbrokers.com

+64 27 276 5383

**Price** USD 820,000

Flag: Indonesia

Type of Vessel: Landing Craft Tank

Classification: BKI

LOA: 31m

Breadth: 6.50m Depth: 2.40m

Draft Design Min / Max: 01.50 - 2.20m

Design Speed: 8 Knots
Fuel Oil Capacity: ± 200 ton
Cargo Water Capacity: ± 12 ton
Main Engine: Yanmar 2 X 250 HP

Auxiliary: 2 units Genset Yanmar TF 155 - 15 KW, TZH Hangzhou (new)