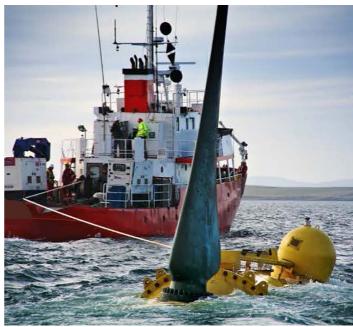

# ADDITIONAL INFORMATION OTHER DETAILS

Rebuilt 1988 to as new by Swedish Navy Further extensive upgrade to technology and workboats DP systems in 2013

Type Multi-purpose installation & support vessel
Dynamic Positioning System
Subsea installation & recovery/construction
Inspection maintenance & repair
Towage
Integrated Cougar XT ROV System
Full survey capabilities
Diver support
Deck cranes & power sources