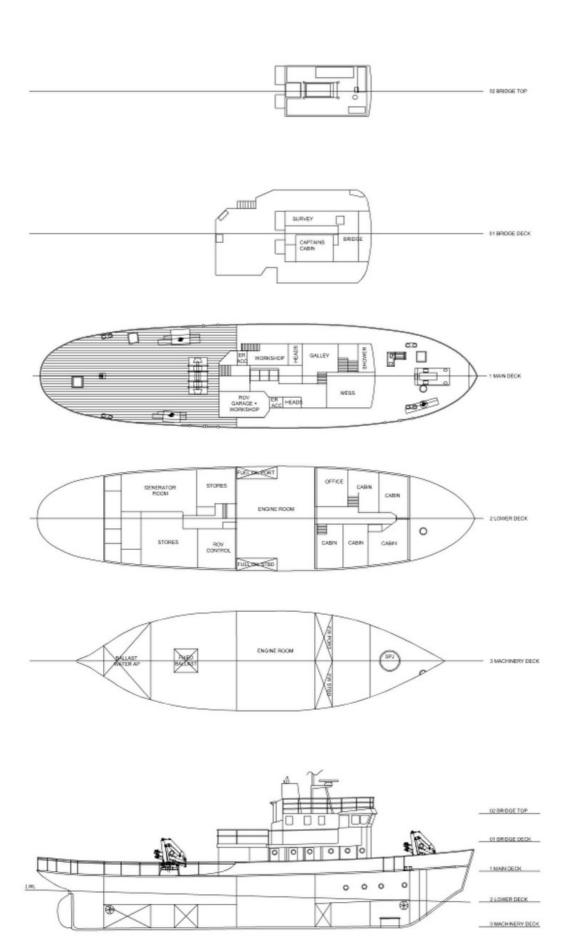

## **PRINCIPLE DIMENSIONS**

Length Overall: 30.14m

Breadth: 7.23m Draft: 2.50m GT: 146 tons

# ADDITIONAL INFORMATION OTHER DETAILS

Rebuilt 1988 to as new by Swedish Navy Further extensive upgrade to technology and workboats DP systems in 2013

Type Multi-purpose installation & support vessel
Dynamic Positioning System
Subsea installation & recovery/construction
Inspection maintenance & repair
Towage
Integrated Cougar XT ROV System
Full survey capabilities
Diver support
Deck cranes & power sources