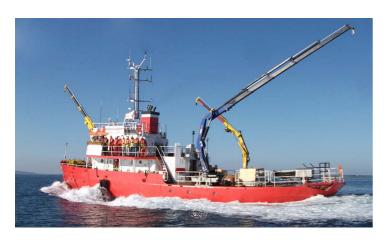

# 30.14m Diving Support Vessel For Charter

# **Listing ID - 1630**

**Description** 30.14m Diving Support Vessel For Charter

**Date** 1988

Launched

**Length** 30.14m (98ft 10in)

**Beam** 7.23m (23ft 8in)

**Draft** 2.50m (8ft 2in)

**Location** Europe

# ADDITIONAL INFORMATION OTHER DETAILS

Rebuilt 1988 to as new by Swedish Navy Further extensive upgrade to technology and workboats DP systems in 2013

Type Multi-purpose installation & support vessel
Dynamic Positioning System
Subsea installation & recovery/construction
Inspection maintenance & repair
Towage
Integrated Cougar XT ROV System
Full survey capabilities
Diver support
Deck cranes & power sources