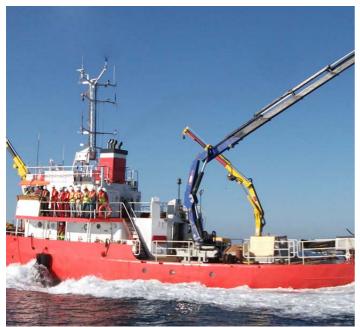

# 30.14m Diving Support Vessel For Charter

# **Listing ID - 1630**

**Description** 30.14m Diving Support Vessel For Charter

**Date** 1988

Launched

**Length** 30.14m (98ft 10in)

**Beam** 7.23m (23ft 8in)

**Draft** 2.50m (8ft 2in)

**Location** Europe

# ADDITIONAL INFORMATION OTHER DETAILS

Rebuilt 1988 to as new by Swedish Navy Further extensive upgrade to technology and workboats DP systems in 2013

Type Multi-purpose installation & support vessel
Dynamic Positioning System
Subsea installation & recovery/construction
Inspection maintenance & repair
Towage
Integrated Cougar XT ROV System
Full survey capabilities
Diver support
Deck cranes & power sources

# EQUIPMENT

Genset 5 150 KVA

DECK CRANE 36 T/M PM Knuckle Boom 19 T/M Cormack Knuckleboom