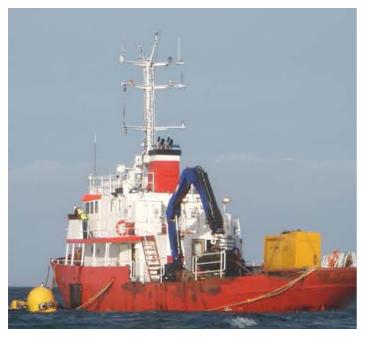

# 30.14m Diving Support Vessel For Charter

# **Listing ID - 1630**

**Description** 30.14m Diving Support Vessel For Charter

**Date** 1988

Launched

**Length** 30.14m (98ft 10in)

**Beam** 7.23m (23ft 8in)

**Draft** 2.50m (8ft 2in)

**Location** Europe

Built (year and place): 1988, Sweden

Hull material: Steel Flag: United Kingdom

Class Society and Notation: MECAL COP

# ADDITIONAL INFORMATION OTHER DETAILS

Rebuilt 1988 to as new by Swedish Navy Further extensive upgrade to technology and workboats DP systems in 2013

Type Multi-purpose installation & support vessel
Dynamic Positioning System
Subsea installation & recovery/construction
Inspection maintenance & repair
Towage
Integrated Cougar XT ROV System
Full survey capabilities
Diver support
Deck cranes & power sources