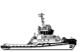

# 30.14m Diving Support Vessel For Charter

# **Listing ID - 1630**

**Description** 30.14m Diving Support Vessel For Charter

**Date** 1988

Launched

**Length** 30.14m (98ft 10in)

**Beam** 7.23m (23ft 8in)

**Draft** 2.50m (8ft 2in)

**Location** Europe

# ADDITIONAL INFORMATION OTHER DETAILS

Rebuilt 1988 to as new by Swedish Navy Further extensive upgrade to technology and workboats DP systems in 2013

Type Multi-purpose installation & support vessel
Dynamic Positioning System
Subsea installation & recovery/construction
Inspection maintenance & repair
Towage
Integrated Cougar XT ROV System
Full survey capabilities
Diver support
Deck cranes & power sources