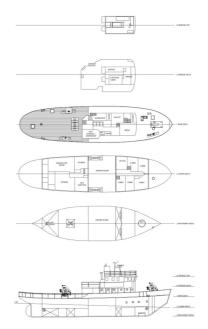

## **PRINCIPLE DIMENSIONS**

Length Overall: 30.14m

Breadth: 7.23m Draft: 2.50m GT: 146 tons

# ADDITIONAL INFORMATION OTHER DETAILS

Rebuilt 1988 to as new by Swedish Navy Further extensive upgrade to technology and workboats DP systems in 2013

Type Multi-purpose installation & support vessel
Dynamic Positioning System
Subsea installation & recovery/construction
Inspection maintenance & repair
Towage
Integrated Cougar XT ROV System
Full survey capabilities
Diver support
Deck cranes & power sources