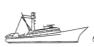

# 30.14m Diving Support Vessel For Charter

# **Listing ID - 1630**

**Description** 30.14m Diving Support Vessel For Charter

**Date** 1988

Launched

**Length** 30.14m (98ft 10in)

**Beam** 7.23m (23ft 8in)

**Draft** 2.50m (8ft 2in)

**Location** Europe

# ADDITIONAL INFORMATION OTHER DETAILS

Rebuilt 1988 to as new by Swedish Navy Further extensive upgrade to technology and workboats DP systems in 2013

Type Multi-purpose installation & support vessel
Dynamic Positioning System
Subsea installation & recovery/construction
Inspection maintenance & repair
Towage
Integrated Cougar XT ROV System
Full survey capabilities
Diver support
Deck cranes & power sources