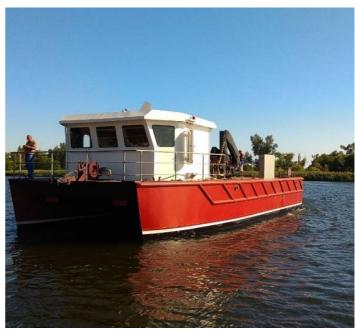

## SOLD - 17.50m Cat Workboat

## **Listing ID - 1661**

**Description** Work vessel / Fish-farming support

**Length** 17.50m (57ft 4in)

**Beam** 8.00m (26ft 2in)

**Draft** 1.50m (4ft 11in)

**Location** Ukraine

**Broker** Giuseppe Filippone

giuseppe.filippone@seaboatsbrokers.com

+39 329 886 8343

Type of vessel: Steel catamaran / steel superstructure Purpose built: work vessel / fish-farming support

Hull built for light ice condition "Ice 10"

Main particulars: LOA: 17.50m Beam: 8.00m Depth: 3.00m

Draft loaded, max: 1.50m Free deck space: 102 sq m Payload max (deck cargo): 40 t

Fuel tanks 2 x 2 cub m: ttl 4,00 cub m

Fresh water tank: 0,50 cub m