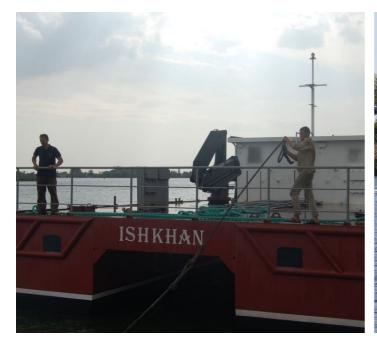

## **Listing ID - 1661**

**Description** Work vessel / Fish-farming support

**Length** 17.50m (57ft 4in)

**Beam** 8.00m (26ft 2in)

**Draft** 1.50m (4ft 11in)

**Location** Ukraine

**Broker** Giuseppe Filippone

Crew: 2

Work personnel: 6 (for trip less 12 hr)

Crew cabins: 1 (two berth)

Galley: 1

Office cabin: 1 WC & Shower: 1

Deck Crane: Palfinger Marine-25 tm / max outreach 11 m

Electric boiler for heating / hot water.