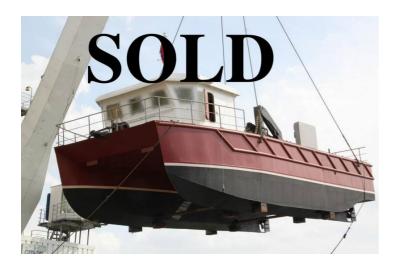

## SOLD - 17.50m Cat Workboat

## **Listing ID - 1661**

**Description** Work vessel / Fish-farming support

**Length** 17.50m (57ft 4in)

**Beam** 8.00m (26ft 2in)

**Draft** 1.50m (4ft 11in)

**Location** Ukraine

**Broker** Giuseppe Filippone

Main particulars: LOA: 17.50m Beam: 8.00m Depth: 3.00m

Draft loaded, max: 1.50m Free deck space: 102 sq m Payload max (deck cargo): 40 t

Fuel tanks 2 x 2 cub m: ttl 4,00 cub m

Fresh water tank: 0,50 cub m