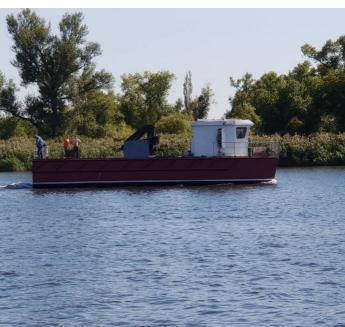

## **Listing ID - 1661**

**Description** Work vessel / Fish-farming support

**Length** 17.50m (57ft 4in)

**Beam** 8.00m (26ft 2in)

**Draft** 1.50m (4ft 11in)

**Location** Ukraine

**Broker** Giuseppe Filippone

Main particulars: LOA: 17.50m Beam: 8.00m Depth: 3.00m

Draft loaded, max: 1.50m Free deck space: 102 sq m Payload max (deck cargo): 40 t

Fuel tanks 2 x 2 cub m: ttl 4,00 cub m

Fresh water tank: 0,50 cub m