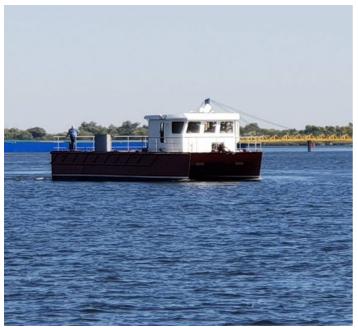

## **Listing ID - 1661**

**Description** Work vessel / Fish-farming support

**Length** 17.50m (57ft 4in)

**Beam** 8.00m (26ft 2in)

**Draft** 1.50m (4ft 11in)

**Location** Ukraine

**Broker** Giuseppe Filippone

Main particulars: LOA: 17.50m Beam: 8.00m Depth: 3.00m

Draft loaded, max: 1.50m Free deck space: 102 sq m Payload max (deck cargo): 40 t

Fuel tanks 2 x 2 cub m: ttl 4,00 cub m

Fresh water tank: 0,50 cub m