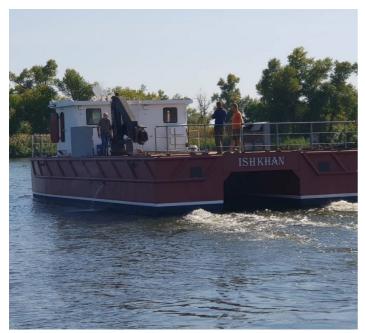

## **Listing ID - 1661**

**Description** Work vessel / Fish-farming support

**Length** 17.50m (57ft 4in)

**Beam** 8.00m (26ft 2in)

**Draft** 1.50m (4ft 11in)

**Location** Ukraine

**Broker** Giuseppe Filippone

Crew: 2

Work personnel: 6 (for trip less 12 hr)

Crew cabins: 1 (two berth)

Galley: 1

Office cabin: 1 WC & Shower: 1

Deck Crane: Palfinger Marine-25 tm / max outreach 11 m

Electric boiler for heating / hot water.