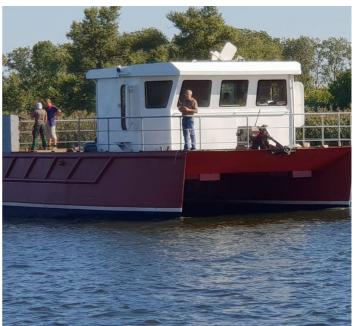

## **Listing ID - 1661**

**Description** Work vessel / Fish-farming support

**Length** 17.50m (57ft 4in)

**Beam** 8.00m (26ft 2in)

**Draft** 1.50m (4ft 11in)

**Location** Ukraine

**Broker** Giuseppe Filippone

giuseppe.filippone@seaboatsbrokers.com

+39 329 886 8343

Type of vessel: Steel catamaran / steel superstructure Purpose built: work vessel / fish-farming support

Hull built for light ice condition "Ice 10"

Main particulars: LOA: 17.50m Beam: 8.00m Depth: 3.00m

Draft loaded, max: 1.50m Free deck space: 102 sq m Payload max (deck cargo): 40 t

Fuel tanks 2 x 2 cub m: ttl 4,00 cub m

Fresh water tank: 0,50 cub m

Crew: 2

Work personnel: 6 (for trip less 12 hr)

Crew cabins: 1 (two berth)

Galley: 1

Office cabin: 1 WC & Shower: 1

Deck Crane: Palfinger Marine-25 tm / max outreach 11 m

Electric boiler for heating / hot water.