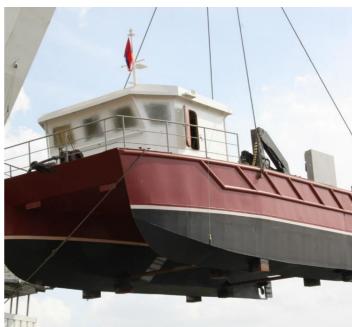

## **Listing ID - 1661**

**Description** Work vessel / Fish-farming support

**Length** 17.50m (57ft 4in)

**Beam** 8.00m (26ft 2in)

**Draft** 1.50m (4ft 11in)

**Location** Ukraine

**Broker** Giuseppe Filippone

giuseppe.filippone@seaboatsbrokers.com

+39 329 886 8343

Type of vessel: Steel catamaran / steel superstructure Purpose built: work vessel / fish-farming support

Hull built for light ice condition "Ice 10"

Main particulars: LOA: 17.50m Beam: 8.00m Depth: 3.00m

Draft loaded, max: 1.50m Free deck space: 102 sq m Payload max (deck cargo): 40 t

Fuel tanks 2 x 2 cub m: ttl 4,00 cub m

Fresh water tank: 0,50 cub m