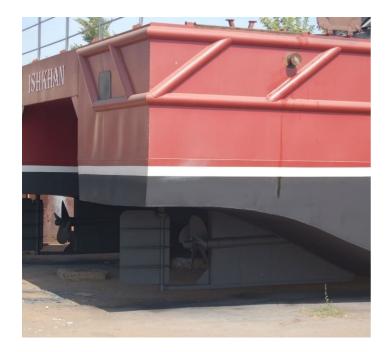

giuseppe.filippone@seaboatsbrokers.com

+39 329 886 8343

Type of vessel: Steel catamaran / steel superstructure Purpose built: work vessel / fish-farming support

Hull built for light ice condition "Ice 10"

Main particulars: LOA: 17.50m Beam: 8.00m Depth: 3.00m

Draft loaded, max: 1.50m Free deck space: 102 sq m Payload max (deck cargo): 40 t

Fuel tanks 2 x 2 cub m: ttl 4,00 cub m

Fresh water tank: 0,50 cub m