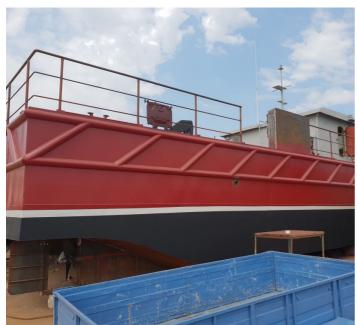

Main particulars: LOA: 17.50m Beam: 8.00m Depth: 3.00m

Draft loaded, max: 1.50m Free deck space: 102 sq m Payload max (deck cargo): 40 t

Fuel tanks 2 x 2 cub m: ttl 4,00 cub m

Fresh water tank: 0,50 cub m