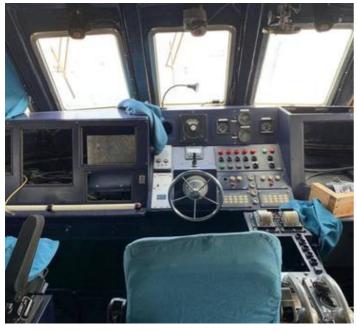

#### **General Description**

Built by Intermarine Shipyard and of composite construction the formidable Corrubia II Class Patrol boat has been in operation with the Italian Guardia Di Finanza (GDF).

Thanks to extraordinary marine qualities of the hull, Corrubia Class vessels reach a maximum continuous speed of 43 knots, with impressive seakeeping, maneuverability, range and stability characteristics.

### Main characteristics:

- DWT 94 Tons
- LOA 26,80 mt
- Breadth 7,65 mt
- Draft 1,00 mt
- Diesel Generators 2 x 50 Kw
- Main Engines 2 x MTU 16V396TB94
- Engines Power 2 x 3482 HP
- Max Speed 42 Knots
- Crew Up to 14
- Fuel tanks 18 m3
- Fresh water 1.500 liters
- Range 700 nm

While MTU engines, gearboxes, gen-sets and principal systems are in excellent conditions, this Corrubia II Class vessel needs minor work to be brought back in full operational conditions.

Photos are of sister vessels.