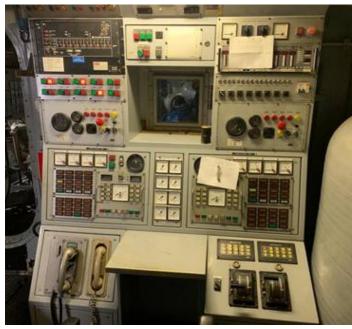

#### **General Description**

Built by Intermarine Shipyard and of composite construction the formidable Corrubia II Class Patrol boat has been in operation with the Italian Guardia Di Finanza (GDF).

Thanks to extraordinary marine qualities of the hull, Corrubia Class vessels reach a maximum continuous speed of 43 knots, with impressive seakeeping, maneuverability, range and stability characteristics.

### Main characteristics:

- DWT 94 Tons
- LOA 26,80 mt
- Breadth 7,65 mt
- Draft 1,00 mt
- Diesel Generators 2 x 50 Kw
- Main Engines 2 x MTU 16V396TB94
- Engines Power 2 x 3482 HP
- Max Speed 42 Knots
- Crew Up to 14
- Fuel tanks 18 m3
- Fresh water 1.500 liters
- Range 700 nm