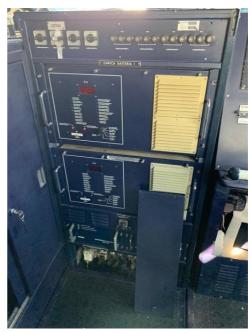

### Main characteristics:

- DWT 94 Tons
- LOA 26,80 mt
- Breadth 7,65 mt
- Draft 1,00 mt
- Diesel Generators 2 x 50 Kw
- Main Engines 2 x MTU 16V396TB94
- Engines Power 2 x 3482 HP
- Max Speed 42 Knots
- Crew Up to 14
- Fuel tanks 18 m3
- Fresh water 1.500 liters
- Range 700 nm

While MTU engines, gearboxes, gen-sets and principal systems are in excellent conditions, this Corrubia II Class vessel needs minor work to be brought back in full operational conditions.

Photos are of sister vessels.