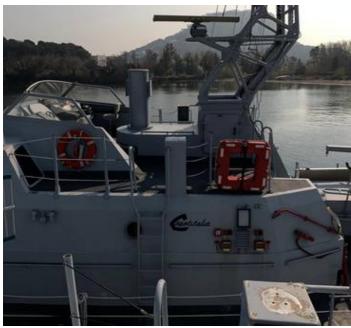

#### **General Description**

Built by Intermarine Shipyard and of composite construction the formidable Corrubia II Class Patrol boat has been in operation with the Italian Guardia Di Finanza (GDF).

Thanks to extraordinary marine qualities of the hull, Corrubia Class vessels reach a maximum continuous speed of 43 knots, with impressive seakeeping, maneuverability, range and stability characteristics.

## They are employed for missions such as:

- Offshore interception
- Surveillance / Covert surveillance
- Anti-smuggling
- Search and rescue
- Intrusion
- Escort
- Fast Attack

While MTU engines, gearboxes, gen-sets and principal systems are in excellent conditions, this Corrubia II Class vessel needs minor work to be brought back in full operational conditions.

Photos are of sister vessels.