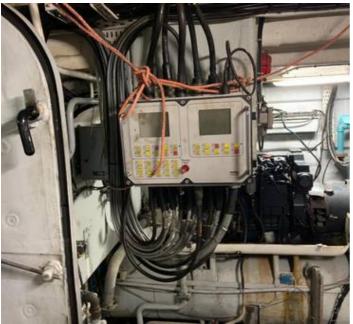

#### **General Description**

Built by Intermarine Shipyard and of composite construction the formidable Corrubia II Class Patrol boat has been in operation with the Italian Guardia Di Finanza (GDF).

Thanks to extraordinary marine qualities of the hull, Corrubia Class vessels reach a maximum continuous speed of 43 knots, with impressive seakeeping, maneuverability, range and stability characteristics.

### Main characteristics:

- DWT 94 Tons
- LOA 26,80 mt
- Breadth 7,65 mt
- Draft 1,00 mt
- Diesel Generators 2 x 50 Kw
- Main Engines 2 x MTU 16V396TB94
- Engines Power 2 x 3482 HP
- Max Speed 42 Knots
- Crew Up to 14
- Fuel tanks 18 m3
- Fresh water 1.500 liters
- Range 700 nm

While MTU engines, gearboxes, gen-sets and principal systems are in excellent conditions, this Corrubia II Class vessel needs minor work to be brought back in full operational conditions.

Photos are of sister vessels.