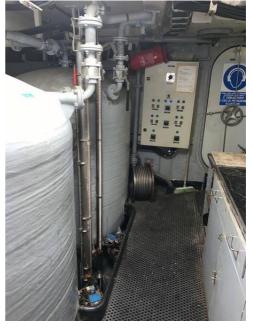

### Main characteristics:

- DWT 94 Tons
- LOA 26,80 mt
- Breadth 7,65 mt
- Draft 1,00 mt
- Diesel Generators 2 x 50 Kw
- Main Engines 2 x MTU 16V396TB94
- Engines Power 2 x 3482 HP
- Max Speed 42 Knots
- Crew Up to 14
- Fuel tanks 18 m3
- Fresh water 1.500 liters
- Range 700 nm

While MTU engines, gearboxes, gen-sets and principal systems are in excellent conditions, this Corrubia II Class vessel needs minor work to be brought back in full operational conditions.

Photos are of sister vessels.