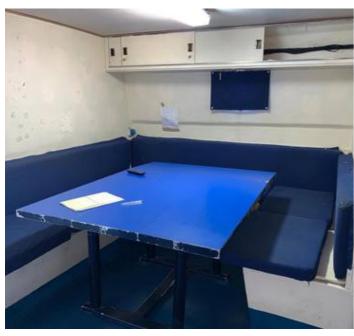

While MTU engines, gearboxes, gen-sets and principal systems are in excellent conditions, this Corrubia II Class vessel needs minor work to be brought back in full operational conditions.

Photos are of sister vessels.