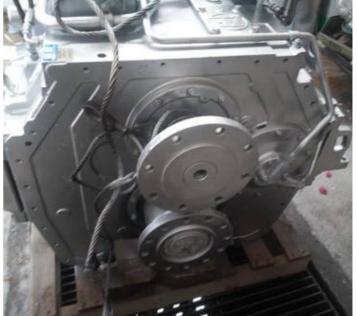

### Main characteristics:

- DWT 94 Tons
- LOA 26,80 mt
- Breadth 7,65 mt
- Draft 1,00 mt
- Diesel Generators 2 x 50 Kw
- Main Engines 2 x MTU 16V396TB94
- Engines Power 2 x 3482 HP
- Max Speed 42 Knots
- Crew Up to 14
- Fuel tanks 18 m3
- Fresh water 1.500 liters
- Range 700 nm

While MTU engines, gearboxes, gen-sets and principal systems are in excellent conditions, this Corrubia II Class vessel needs minor work to be brought back in full operational conditions.

Photos are of sister vessels.