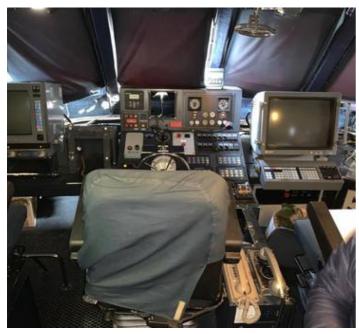

While MTU engines, gearboxes, gen-sets and principal systems are in excellent conditions, this Corrubia II Class vessel needs minor work to be brought back in full operational conditions.

Photos are of sister vessels.