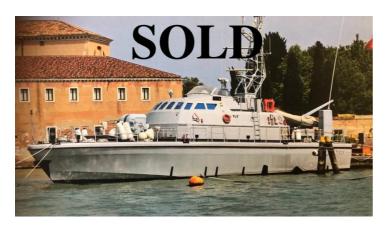

# SOLD - 2x 26.8m Fast Patrol Boats

# **Listing ID - 1715**

**Description** 2x 26.8m Fast Patrol Boats

**Date** 1996

Launched

**Length** 26.8m (87ft 11in)

**Beam** 7.65m (25ft 1in)

**Location** Italy

**Broker** Giuseppe Filippone

#### **General Description**

Built by Intermarine Shipyard and of composite construction the formidable Corrubia II Class Patrol boat has been in operation with the Italian Guardia Di Finanza (GDF).

Thanks to extraordinary marine qualities of the hull, Corrubia Class vessels reach a maximum continuous speed of 43 knots, with impressive seakeeping, maneuverability, range and stability characteristics.

While MTU engines, gearboxes, gen-sets and principal systems are in excellent conditions, this Corrubia II Class vessel needs minor work to be brought back in full operational conditions.

Photos are of sister vessels.