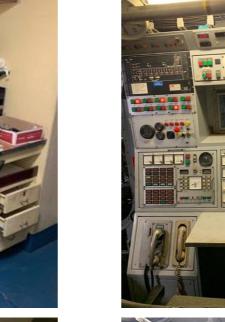

#### **General Description**

Built by Intermarine Shipyard and of composite construction the formidable Corrubia II Class Patrol boat has been in operation with the Italian Guardia Di Finanza (GDF).

Thanks to extraordinary marine qualities of the hull, Corrubia Class vessels reach a maximum continuous speed of 43 knots, with impressive seakeeping, maneuverability, range and stability characteristics.

### Main characteristics:

- DWT 94 Tons
- LOA 26,80 mt
- Breadth 7,65 mt
- Draft 1,00 mt
- Diesel Generators 2 x 50 Kw
- Main Engines 2 x MTU 16V396TB94
- Engines Power 2 x 3482 HP
- Max Speed 42 Knots
- Crew Up to 14
- Fuel tanks 18 m3
- Fresh water 1.500 liters
- Range 700 nm