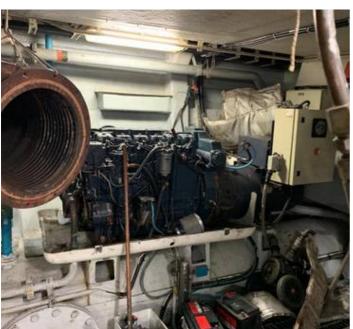

### Main characteristics:

- DWT 94 Tons
- LOA 26,80 mt
- Breadth 7,65 mt
- Draft 1,00 mt
- Diesel Generators 2 x 50 Kw
- Main Engines 2 x MTU 16V396TB94
- Engines Power 2 x 3482 HP
- Max Speed 42 Knots
- Crew Up to 14
- Fuel tanks 18 m3
- Fresh water 1.500 liters
- Range 700 nm

While MTU engines, gearboxes, gen-sets and principal systems are in excellent conditions, this Corrubia II Class vessel needs minor work to be brought back in full operational conditions.

Photos are of sister vessels.