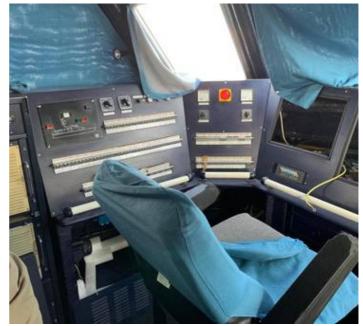

### Main characteristics:

- DWT 94 Tons
- LOA 26,80 mt
- Breadth 7,65 mt
- Draft 1,00 mt
- Diesel Generators 2 x 50 Kw
- Main Engines 2 x MTU 16V396TB94
- Engines Power 2 x 3482 HP
- Max Speed 42 Knots
- Crew Up to 14
- Fuel tanks 18 m3
- Fresh water 1.500 liters
- Range 700 nm

While MTU engines, gearboxes, gen-sets and principal systems are in excellent conditions, this Corrubia II Class vessel needs minor work to be brought back in full operational conditions.

Photos are of sister vessels.