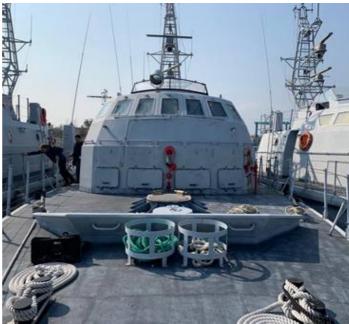

#### **General Description**

Built by Intermarine Shipyard and of composite construction the formidable Corrubia II Class Patrol boat has been in operation with the Italian Guardia Di Finanza (GDF).

Thanks to extraordinary marine qualities of the hull, Corrubia Class vessels reach a maximum continuous speed of 43 knots, with impressive seakeeping, maneuverability, range and stability characteristics.

While MTU engines, gearboxes, gen-sets and principal systems are in excellent conditions, this Corrubia II Class vessel needs minor work to be brought back in full operational conditions.

Photos are of sister vessels.