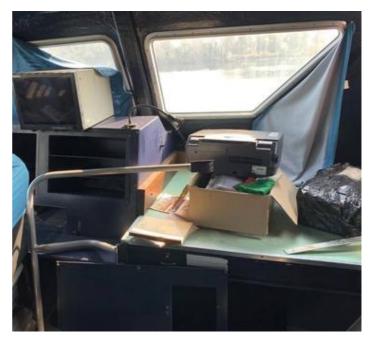

While MTU engines, gearboxes, gen-sets and principal systems are in excellent conditions, this Corrubia II Class vessel needs minor work to be brought back in full operational conditions.

Photos are of sister vessels.