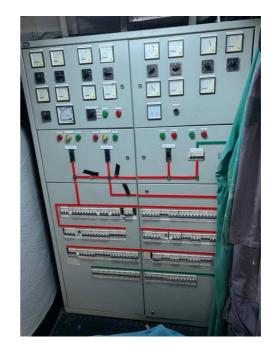

#### **General Description**

Built by Intermarine Shipyard and of composite construction the formidable Corrubia II Class Patrol boat has been in operation with the Italian Guardia Di Finanza (GDF).

Thanks to extraordinary marine qualities of the hull, Corrubia Class vessels reach a maximum continuous speed of 43 knots, with impressive seakeeping, maneuverability, range and stability characteristics.

### Main characteristics:

- DWT 94 Tons
- LOA 26,80 mt
- Breadth 7,65 mt
- Draft 1,00 mt
- Diesel Generators 2 x 50 Kw
- Main Engines 2 x MTU 16V396TB94
- Engines Power 2 x 3482 HP
- Max Speed 42 Knots
- Crew Up to 14
- Fuel tanks 18 m3
- Fresh water 1.500 liters
- Range 700 nm

While MTU engines, gearboxes, gen-sets and principal systems are in excellent conditions, this Corrubia II Class vessel needs minor work to be brought back in full operational conditions.

Photos are of sister vessels.