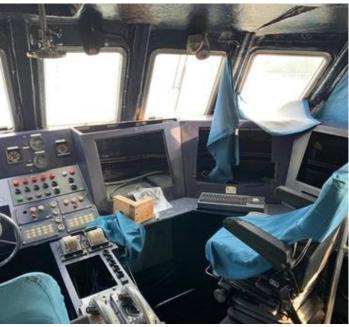

#### **General Description**

Built by Intermarine Shipyard and of composite construction the formidable Corrubia II Class Patrol boat has been in operation with the Italian Guardia Di Finanza (GDF).

Thanks to extraordinary marine qualities of the hull, Corrubia Class vessels reach a maximum continuous speed of 43 knots, with impressive seakeeping, maneuverability, range and stability characteristics.

### Main characteristics:

- DWT 94 Tons
- LOA 26,80 mt
- Breadth 7,65 mt
- Draft 1,00 mt
- Diesel Generators 2 x 50 Kw
- Main Engines 2 x MTU 16V396TB94
- Engines Power 2 x 3482 HP
- Max Speed 42 Knots
- Crew Up to 14
- Fuel tanks 18 m3
- Fresh water 1.500 liters
- Range 700 nm

While MTU engines, gearboxes, gen-sets and principal systems are in excellent conditions, this Corrubia II Class vessel needs minor work to be brought back in full operational conditions.

Photos are of sister vessels.