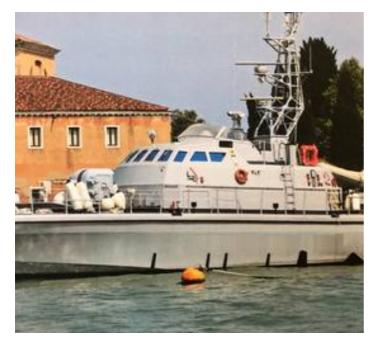

#### **General Description**

Built by Intermarine Shipyard and of composite construction the formidable Corrubia II Class Patrol boat has been in operation with the Italian Guardia Di Finanza (GDF).

Thanks to extraordinary marine qualities of the hull, Corrubia Class vessels reach a maximum continuous speed of 43 knots, with impressive seakeeping, maneuverability, range and stability characteristics.

While MTU engines, gearboxes, gen-sets and principal systems are in excellent conditions, this Corrubia II Class vessel needs minor work to be brought back in full operational conditions.

Photos are of sister vessels.