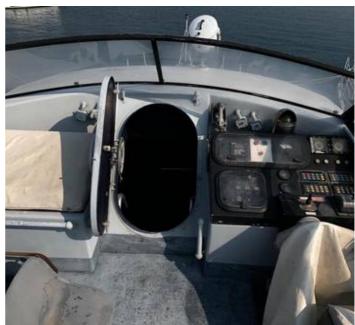

#### **General Description**

Built by Intermarine Shipyard and of composite construction the formidable Corrubia II Class Patrol boat has been in operation with the Italian Guardia Di Finanza (GDF).

Thanks to extraordinary marine qualities of the hull, Corrubia Class vessels reach a maximum continuous speed of 43 knots, with impressive seakeeping, maneuverability, range and stability characteristics.

### Main characteristics:

- DWT 94 Tons
- LOA 26,80 mt
- Breadth 7,65 mt
- Draft 1,00 mt
- Diesel Generators 2 x 50 Kw
- Main Engines 2 x MTU 16V396TB94
- Engines Power 2 x 3482 HP
- Max Speed 42 Knots
- Crew Up to 14
- Fuel tanks 18 m3
- Fresh water 1.500 liters
- Range 700 nm

While MTU engines, gearboxes, gen-sets and principal systems are in excellent conditions, this Corrubia II Class vessel needs minor work to be brought back in full operational conditions.

Photos are of sister vessels.