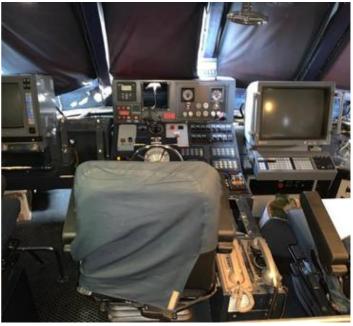

#### **General Description**

Built by Intermarine Shipyard and of composite construction the formidable Corrubia II Class Patrol boat has been in operation with the Italian Guardia Di Finanza (GDF).

Thanks to extraordinary marine qualities of the hull, Corrubia Class vessels reach a maximum continuous speed of 43 knots, with impressive seakeeping, maneuverability, range and stability characteristics.

### Main characteristics:

- DWT 94 Tons
- LOA 26,80 mt
- Breadth 7,65 mt
- Draft 1,00 mt
- Diesel Generators 2 x 50 Kw
- Main Engines 2 x MTU 16V396TB94
- Engines Power 2 x 3482 HP
- Max Speed 42 Knots
- Crew Up to 14
- Fuel tanks 18 m3
- Fresh water 1.500 liters
- Range 700 nm

While MTU engines, gearboxes, gen-sets and principal systems are in excellent conditions, this Corrubia II Class vessel needs minor work to be brought back in full operational conditions.

Photos are of sister vessels.