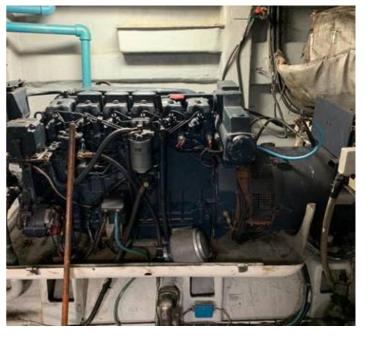

### Main characteristics:

- DWT 94 Tons
- LOA 26,80 mt
- Breadth 7,65 mt
- Draft 1,00 mt
- Diesel Generators 2 x 50 Kw
- Main Engines 2 x MTU 16V396TB94
- Engines Power 2 x 3482 HP
- Max Speed 42 Knots
- Crew Up to 14
- Fuel tanks 18 m3
- Fresh water 1.500 liters
- Range 700 nm

While MTU engines, gearboxes, gen-sets and principal systems are in excellent conditions, this Corrubia II Class vessel needs minor work to be brought back in full operational conditions.

Photos are of sister vessels.