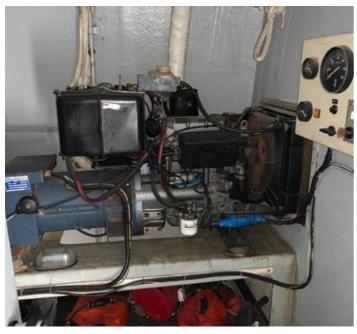

### Main characteristics:

- DWT 94 Tons
- LOA 26,80 mt
- Breadth 7,65 mt
- Draft 1,00 mt
- Diesel Generators 2 x 50 Kw
- Main Engines 2 x MTU 16V396TB94
- Engines Power 2 x 3482 HP
- Max Speed 42 Knots
- Crew Up to 14
- Fuel tanks 18 m3
- Fresh water 1.500 liters
- Range 700 nm

While MTU engines, gearboxes, gen-sets and principal systems are in excellent conditions, this Corrubia II Class vessel needs minor work to be brought back in full operational conditions.

Photos are of sister vessels.