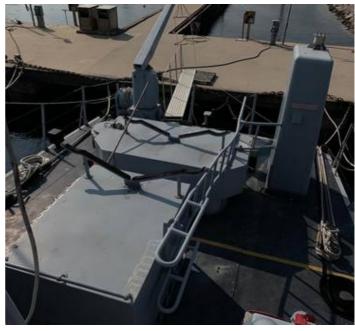

While MTU engines, gearboxes, gen-sets and principal systems are in excellent conditions, this Corrubia II Class vessel needs minor work to be brought back in full operational conditions.

Photos are of sister vessels.