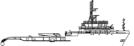

# **Listing ID - 1715**

**Description** 2x 26.8m Fast Patrol Boats

**Date** 1996

Launched

**Length** 26.8m (87ft 11in)

**Beam** 7.65m (25ft 1in)

**Location** Italy

**Broker** Giuseppe Filippone

#### **General Description**

Built by Intermarine Shipyard and of composite construction the formidable Corrubia II Class Patrol boat has been in operation with the Italian Guardia Di Finanza (GDF).

Thanks to extraordinary marine qualities of the hull, Corrubia Class vessels reach a maximum continuous speed of 43 knots, with impressive seakeeping, maneuverability, range and stability characteristics.

While MTU engines, gearboxes, gen-sets and principal systems are in excellent conditions, this Corrubia II Class vessel needs minor work to be brought back in full operational conditions.

Photos are of sister vessels.