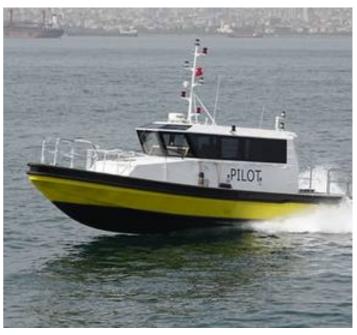

# **NEW BUILD - 15m Pilot & Patrol Boat**

# Listing ID - 2028

**Description NEW BUILD - 15m Pilot & Patrol Boat** 

Date Built to Order

Launched

**Length** 14.95m (49ft)

**Beam** 4.00m (13ft)

**Draft** 0.60m (1ft 11in)

Note 12 tons

### **Description**

First Unit (BATUMI 1) of L153 Pilot Boat Series designed & built by Loyd shippard and delivered to "Black Sea Pilot Service Ltd" - Batum / Georgia .

Pilot Boat is powered by twin FPT N67ENTM45 Diesel Engines each rated at 420 HP 3000 RPM . The Engines turn Doen DJ110 Waterjets via ZF220 Gear Boxes.