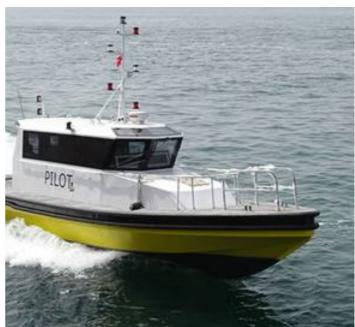

# **NEW BUILD - 15m Pilot & Patrol Boat**

# Listing ID - 2028

**Description NEW BUILD - 15m Pilot & Patrol Boat** 

Date Built to Order

Launched

**Length** 14.95m (49ft)

**Beam** 4.00m (13ft)

**Draft** 0.60m (1ft 11in)

Note 12 tons

### **Description**

First Unit (BATUMI 1) of L153 Pilot Boat Series designed & built by Loyd shippard and delivered to "Black Sea Pilot Service Ltd" - Batum / Georgia .

Pilot Boat is powered by twin FPT N67ENTM45 Diesel Engines each rated at 420 HP 3000 RPM . The Engines turn Doen DJ110 Waterjets via ZF220 Gear Boxes.