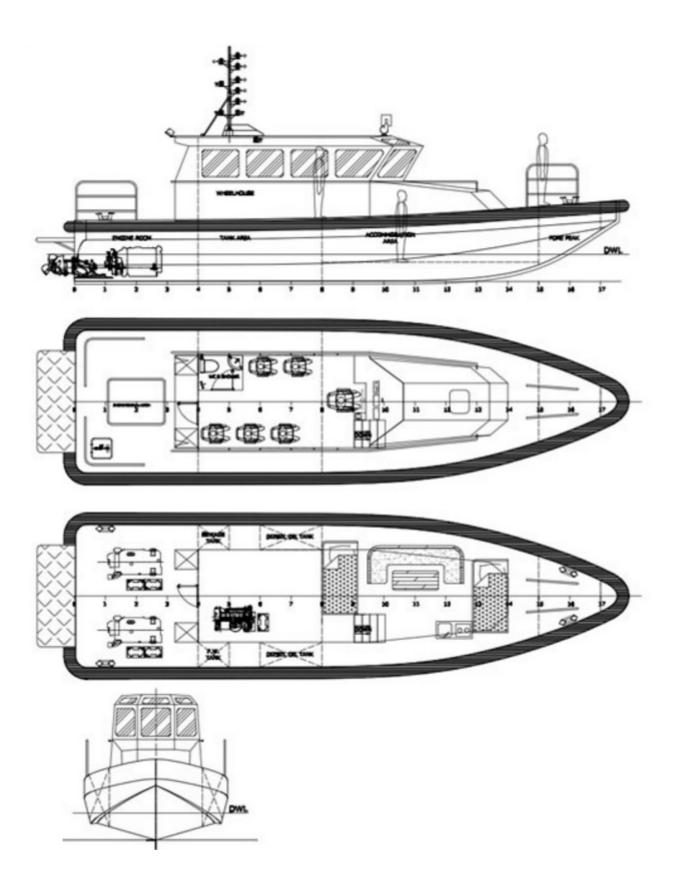

# Listing ID - 2028

**Description NEW BUILD - 15m Pilot & Patrol Boat** 

Date Built to Order

Launched

**Length** 14.95m (49ft)

**Beam** 4.00m (13ft)

**Draft** 0.60m (1ft 11in)

Note 12 tons

**Location** ex factory, Turkey

**Broker** Richard Pierrepont

richard.pierrepont@seaboatsbrokers.com

+44 7798 607 323

Price POA

Length OA: 14.95m

Beam OA: 4.00m

Depth at sides: 1.80m

# **Propulsion System**

Main Engines: 2x FPT N67ENTM45

Total Power: 2x 420HP

Gear Boxes: 2x ZF 220 / Ratio: 1.128

Propulsion: 2x DOEN DJ110 Water Jet

### **Deck Layout**

Anchor: 1x18 kg

Chain: 10mm 50mt

### **Description**

First Unit (BATUMI 1) of L153 Pilot Boat Series designed & built by Loyd shippard and delivered to "Black Sea Pilot Service Ltd" - Batum / Georgia .

Pilot Boat is powered by twin FPT N67ENTM45 Diesel Engines each rated at 420 HP 3000 RPM . The Engines turn Doen DJ110 Waterjets via ZF220 Gear Boxes.