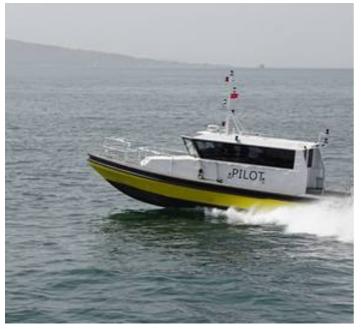

# **NEW BUILD - 15m Pilot & Patrol Boat**

# Listing ID - 2028

**Description NEW BUILD - 15m Pilot & Patrol Boat** 

Date Built to Order

Launched

**Length** 14.95m (49ft)

**Beam** 4.00m (13ft)

**Draft** 0.60m (1ft 11in)

Note 12 tons

### **Description**

First Unit (BATUMI 1) of L153 Pilot Boat Series designed & built by Loyd shippard and delivered to "Black Sea Pilot Service Ltd" - Batum / Georgia .

Pilot Boat is powered by twin FPT N67ENTM45 Diesel Engines each rated at 420 HP 3000 RPM . The Engines turn Doen DJ110 Waterjets via ZF220 Gear Boxes.