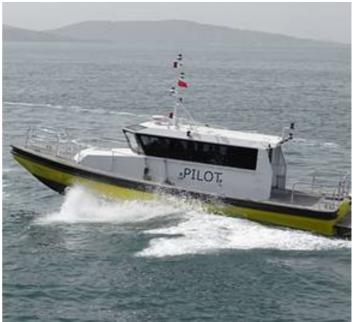

BATUMI 1 Pilot Boat was very well received throughout its acceptance trials meeting all requirements and surpassing the speed of 30 knots .

The details of all vessels are offered in good faith but we cannot guarantee or warrant the accuracy of this information nor warrant the condition of the vessel. Any buyer should instruct their agents, or their surveyors, to investigate such details as the buyer desires validated. This vessel is offered subject to sale, price change, location or withdrawal without notice.