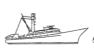

# **NEW BUILD - 15m Pilot & Patrol Boat**

# Listing ID - 2028

**Description NEW BUILD - 15m Pilot & Patrol Boat** 

Date Built to Order

Launched

**Length** 14.95m (49ft)

**Beam** 4.00m (13ft)

**Draft** 0.60m (1ft 11in)

Note 12 tons

### **Description**

First Unit (BATUMI 1) of L153 Pilot Boat Series designed & built by Loyd shippard and delivered to "Black Sea Pilot Service Ltd" - Batum / Georgia .

Pilot Boat is powered by twin FPT N67ENTM45 Diesel Engines each rated at 420 HP 3000 RPM . The Engines turn Doen DJ110 Waterjets via ZF220 Gear Boxes.

BATUMI 1 includes wide walk way. The wheelhouse & accommodation areas are cooled by Chiller type 24.000 Btu Cruisair by Domestic air conditioning system.

Interior accommodation area includes Kitchen, Fridge, Bench seats, Table, WC etc.

BATUMI 1 Pilot Boat was very well received throughout its acceptance trials meeting all requirements and surpassing the speed of 30 knots .

The details of all vessels are offered in good faith but we cannot guarantee or warrant the accuracy of this information nor warrant the condition of the vessel. Any buyer should instruct their agents, or their surveyors, to investigate such details as the buyer desires validated. This vessel is offered subject to sale, price change, location or withdrawal without notice.