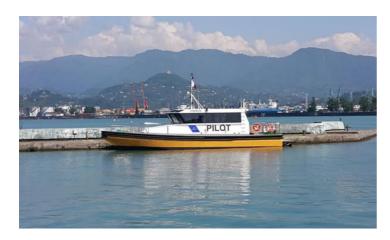

### **Description**

First Unit (BATUMI 1) of L153 Pilot Boat Series designed & built by Loyd shippard and delivered to "Black Sea Pilot Service Ltd" - Batum / Georgia .

Pilot Boat is powered by twin FPT N67ENTM45 Diesel Engines each rated at 420 HP 3000 RPM . The Engines turn Doen DJ110 Waterjets via ZF220 Gear Boxes.

BATUMI 1 includes wide walk way. The wheelhouse & accommodation areas are cooled by Chiller type 24.000 Btu Cruisair by Domestic air conditioning system.

Interior accommodation area includes Kitchen, Fridge, Bench seats, Table, WC etc.

BATUMI 1 Pilot Boat was very well received throughout its acceptance trials meeting all requirements and surpassing the speed of 30 knots .

The details of all vessels are offered in good faith but we cannot guarantee or warrant the accuracy of this information nor warrant the condition of the vessel. Any buyer should instruct their agents, or their surveyors, to investigate such details as the buyer desires validated. This vessel is offered subject to sale, price change, location or withdrawal without notice.