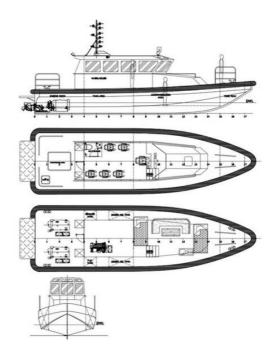

# **NEW BUILD - 15m Pilot & Patrol Boat**

# Listing ID - 2028

**Description NEW BUILD - 15m Pilot & Patrol Boat** 

Date Built to Order

Launched

**Length** 14.95m (49ft)

**Beam** 4.00m (13ft)

**Draft** 0.60m (1ft 11in)

Note 12 tons

**Location** ex factory, Turkey

**Broker** Richard Pierrepont

richard.pierrepont@seaboatsbrokers.com

+44 7798 607 323

Price POA

Length OA: 14.95m

Beam OA: 4.00m

Depth at sides: 1.80m

### **Deck Layout**

Anchor: 1x18 kg

Chain: 10mm 50mt

BATUMI 1 includes wide walk way. The wheelhouse & accommodation areas are cooled by Chiller type 24.000 Btu Cruisair by Domestic air conditioning system.

Interior accommodation area includes Kitchen, Fridge, Bench seats, Table, WC etc.