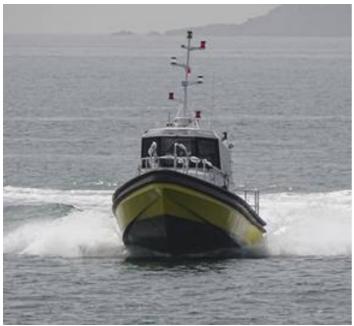

### **Description**

First Unit (BATUMI 1) of L153 Pilot Boat Series designed & built by Loyd shippard and delivered to "Black Sea Pilot Service Ltd" - Batum / Georgia .

Pilot Boat is powered by twin FPT N67ENTM45 Diesel Engines each rated at 420 HP 3000 RPM . The Engines turn Doen DJ110 Waterjets via ZF220 Gear Boxes.

BATUMI 1 Pilot Boat was very well received throughout its acceptance trials meeting all requirements and surpassing the speed of 30 knots .

The details of all vessels are offered in good faith but we cannot guarantee or warrant the accuracy of this information nor warrant the condition of the vessel. Any buyer should instruct their agents, or their surveyors, to investigate such details as the buyer desires validated. This vessel is offered subject to sale, price change, location or withdrawal without notice.