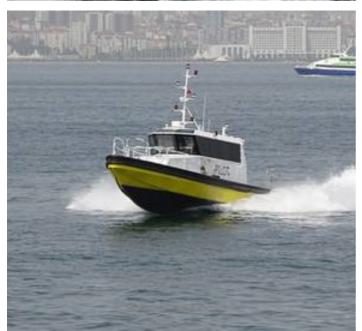

# **NEW BUILD - 15m Pilot & Patrol Boat**

# Listing ID - 2028

**Description NEW BUILD - 15m Pilot & Patrol Boat** 

Date Built to Order

Launched

**Length** 14.95m (49ft)

**Beam** 4.00m (13ft)

**Draft** 0.60m (1ft 11in)

Note 12 tons

### **Description**

First Unit (BATUMI 1) of L153 Pilot Boat Series designed & built by Loyd shippard and delivered to "Black Sea Pilot Service Ltd" - Batum / Georgia .

Pilot Boat is powered by twin FPT N67ENTM45 Diesel Engines each rated at 420 HP 3000 RPM . The Engines turn Doen DJ110 Waterjets via ZF220 Gear Boxes.