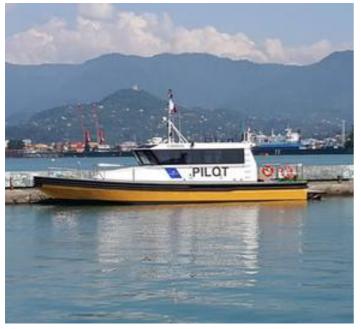

### **Description**

First Unit (BATUMI 1) of L153 Pilot Boat Series designed & built by Loyd shippard and delivered to "Black Sea Pilot Service Ltd" - Batum / Georgia .

Pilot Boat is powered by twin FPT N67ENTM45 Diesel Engines each rated at 420 HP 3000 RPM . The Engines turn Doen DJ110 Waterjets via ZF220 Gear Boxes.

BATUMI 1 includes wide walk way. The wheelhouse & accommodation areas are cooled by Chiller type 24.000 Btu Cruisair by Domestic air conditioning system.

Interior accommodation area includes Kitchen, Fridge, Bench seats, Table, WC etc.

BATUMI 1 Pilot Boat was very well received throughout its acceptance trials meeting all requirements and surpassing the speed of 30 knots .

The details of all vessels are offered in good faith but we cannot guarantee or warrant the accuracy of this information nor warrant the condition of the vessel. Any buyer should instruct their agents, or their surveyors, to investigate such details as the buyer desires validated. This vessel is offered subject to sale, price change, location or withdrawal without notice.