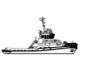

# **NEW BUILD - 15m Pilot & Patrol Boat**

# Listing ID - 2028

**Description NEW BUILD - 15m Pilot & Patrol Boat** 

Date Built to Order

Launched

**Length** 14.95m (49ft)

**Beam** 4.00m (13ft)

**Draft** 0.60m (1ft 11in)

Note 12 tons

### **Description**

First Unit (BATUMI 1) of L153 Pilot Boat Series designed & built by Loyd shippard and delivered to "Black Sea Pilot Service Ltd" - Batum / Georgia .

Pilot Boat is powered by twin FPT N67ENTM45 Diesel Engines each rated at 420 HP 3000 RPM . The Engines turn Doen DJ110 Waterjets via ZF220 Gear Boxes.

BATUMI 1 includes wide walk way. The wheelhouse & accommodation areas are cooled by Chiller type 24.000 Btu Cruisair by Domestic air conditioning system.

Interior accommodation area includes Kitchen, Fridge, Bench seats, Table, WC etc.

BATUMI 1 Pilot Boat was very well received throughout its acceptance trials meeting all requirements and surpassing the speed of 30 knots .

The details of all vessels are offered in good faith but we cannot guarantee or warrant the accuracy of this information nor warrant the condition of the vessel. Any buyer should instruct their agents, or their surveyors, to investigate such details as the buyer desires validated. This vessel is offered subject to sale, price change, location or withdrawal without notice.