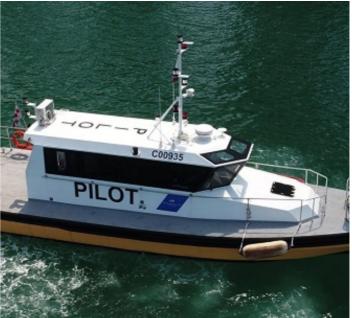

# **Description**

First Unit (BATUMI 1) of L153 Pilot Boat Series designed & built by Loyd shippard and delivered to "Black Sea Pilot Service Ltd" - Batum / Georgia .

Pilot Boat is powered by twin FPT N67ENTM45 Diesel Engines each rated at 420 HP 3000 RPM . The Engines turn Doen DJ110 Waterjets via ZF220 Gear Boxes .

BATUMI 1 includes wide walk way . The wheelhouse & accomodation areas are cooled by Chiller type 24.000 Btu Cruisair by Dometic air conditioning system.

Interior accommodation area includes Kitchen, Fridge, Bench seats, Table, WC etc..