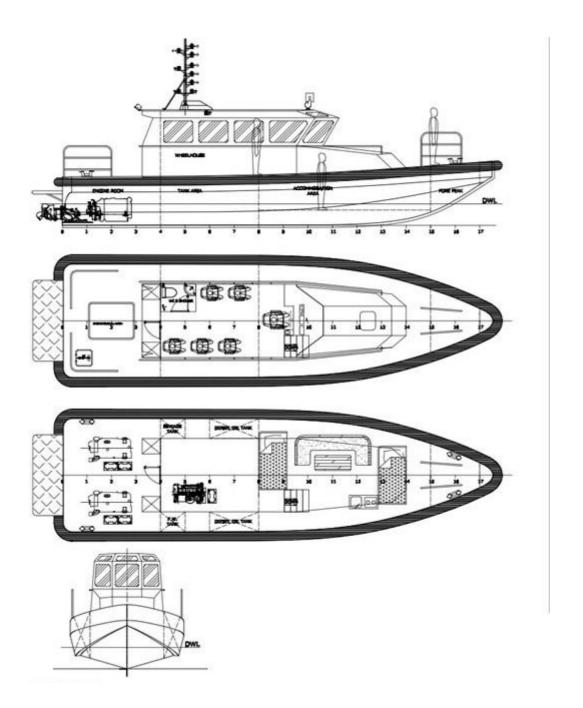

#### **DIMENSIONS**

Length OA: 14.95m Beam OA: 4.00m Depth at sides: 1.80m Draught Aft: 0.60m Displacement: 12 tons

#### **DECK LAYOUT**

Anchor: 1x18 kg Chain: 10mm 50mt

BATUMI 1 includes wide walk way . The wheelhouse & accomodation areas are cooled by Chiller type 24.000 Btu Cruisair by Dometic air conditioning system.

Interior accommodation area includes Kitchen, Fridge, Bench seats, Table, WC etc..