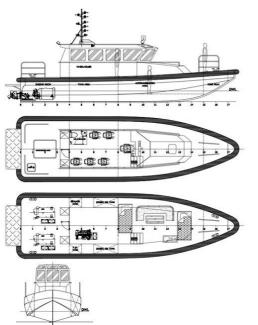

#### **DIMENSIONS**

Length OA: 14.95m Beam OA: 4.00m Depth at sides: 1.80m Draught Aft: 0.60m Displacement: 12 tons

#### **DECK LAYOUT**

Anchor: 1x18 kg Chain: 10mm 50mt

BATUMI 1 includes wide walk way . The wheelhouse & accomodation areas are cooled by Chiller type 24.000 Btu Cruisair by Dometic air conditioning system.

Interior accommodation area includes Kitchen, Fridge, Bench seats, Table, WC etc..