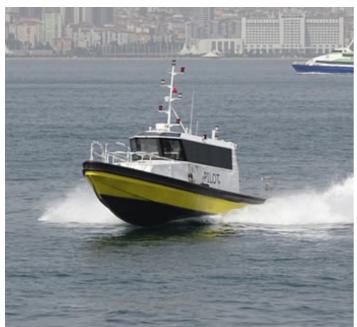

# **Description**

First Unit (BATUMI 1) of L153 Pilot Boat Series designed & built by Loyd shippard and delivered to "Black Sea Pilot Service Ltd" - Batum / Georgia .

Pilot Boat is powered by twin FPT N67ENTM45 Diesel Engines each rated at 420 HP 3000 RPM . The Engines turn Doen DJ110 Waterjets via ZF220 Gear Boxes .

BATUMI 1 Pilot Boat was very well received throughout its acceptance trials meeting all requirements and surpassing the speed of 30 knots .

The details of all vessels are offered in good faith but we cannot guarantee or warrant the accuracy of this information nor warrant the condition of the vessel. Any buyer should instruct their agents, or their surveyors, to investigate such details as the buyer desires validated. This vessel is offered subject to sale, price change, location or withdrawal without notice.