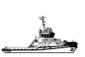

# Listing ID - 2130

**Description NEW BUILD - 15m Pilot and Patrol Boat** 

**Date** Built to Order

Launched

**Length** 14.95m (49ft)

**Beam** 4.00m (13ft)

**Draft** 0.60m (1ft 11in)

Note 12 tons

# **Description**

First Unit (BATUMI 1) of L153 Pilot Boat Series designed & built by Loyd shippard and delivered to "Black Sea Pilot Service Ltd" - Batum / Georgia .

Pilot Boat is powered by twin FPT N67ENTM45 Diesel Engines each rated at 420 HP 3000 RPM . The Engines turn Doen DJ110 Waterjets via ZF220 Gear Boxes .

BATUMI 1 includes wide walk way . The wheelhouse & accomodation areas are cooled by Chiller type 24.000 Btu Cruisair by Dometic air conditioning system.

Interior accommodation area includes Kitchen, Fridge, Bench seats, Table, WC etc..

BATUMI 1 Pilot Boat was very well received throughout its acceptance trials meeting all requirements and surpassing the speed of 30 knots .

The details of all vessels are offered in good faith but we cannot guarantee or warrant the accuracy of this information nor warrant the condition of the vessel. Any buyer should instruct their agents, or their surveyors, to investigate such details as the buyer desires validated. This vessel is offered subject to sale, price change, location or withdrawal without notice.