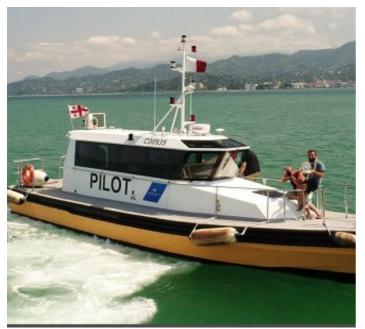

# **Description**

First Unit (BATUMI 1) of L153 Pilot Boat Series designed & built by Loyd shippard and delivered to "Black Sea Pilot Service Ltd" - Batum / Georgia .

Pilot Boat is powered by twin FPT N67ENTM45 Diesel Engines each rated at 420 HP 3000 RPM . The Engines turn Doen DJ110 Waterjets via ZF220 Gear Boxes .

BATUMI 1 includes wide walk way . The wheelhouse & accomodation areas are cooled by Chiller type 24.000 Btu Cruisair by Dometic air conditioning system.

Interior accommodation area includes Kitchen, Fridge, Bench seats, Table, WC etc..