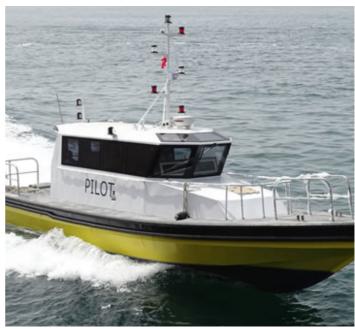

# NEW BUILD - 15m Pilot and Patrol Boat - PRIVATE & CONFIDENTIAL

# Listing ID - 2130

**Description NEW BUILD - 15m Pilot and Patrol Boat** 

**Date** Built to Order

Launched

**Length** 14.95m (49ft)

**Beam** 4.00m (13ft)

**Draft** 0.60m (1ft 11in)

Note 12 tons

# **Description**

First Unit (BATUMI 1) of L153 Pilot Boat Series designed & built by Loyd shippard and delivered to "Black Sea Pilot Service Ltd" - Batum / Georgia .

Pilot Boat is powered by twin FPT N67ENTM45 Diesel Engines each rated at 420 HP 3000 RPM . The Engines turn Doen DJ110 Waterjets via ZF220 Gear Boxes .