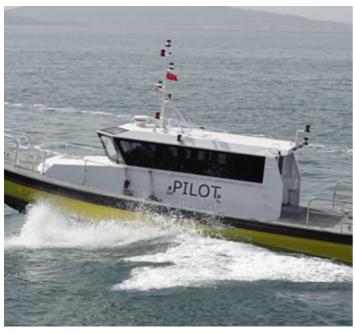

BATUMI 1 Pilot Boat was very well received throughout its acceptance trials meeting all requirements and surpassing the speed of 30 knots .

The details of all vessels are offered in good faith but we cannot guarantee or warrant the accuracy of this information nor warrant the condition of the vessel. Any buyer should instruct their agents, or their surveyors, to investigate such details as the buyer desires validated. This vessel is offered subject to sale, price change, location or withdrawal without notice.