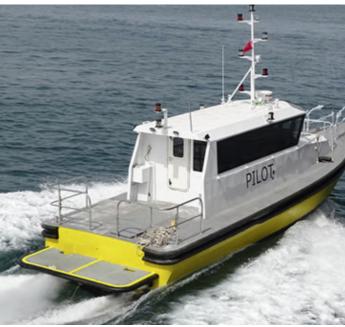

# **Description**

First Unit (BATUMI 1) of L153 Pilot Boat Series designed & built by Loyd shippard and delivered to "Black Sea Pilot Service Ltd" - Batum / Georgia .

Pilot Boat is powered by twin FPT N67ENTM45 Diesel Engines each rated at 420 HP 3000 RPM . The Engines turn Doen DJ110 Waterjets via ZF220 Gear Boxes .

BATUMI 1 includes wide walk way . The wheelhouse & accomodation areas are cooled by Chiller type 24.000 Btu Cruisair by Dometic air conditioning system.

Interior accommodation area includes Kitchen, Fridge, Bench seats, Table, WC etc..