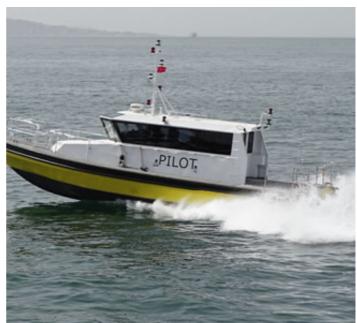

# **Description**

First Unit (BATUMI 1) of L153 Pilot Boat Series designed & built by Loyd shippard and delivered to "Black Sea Pilot Service Ltd" - Batum / Georgia .

Pilot Boat is powered by twin FPT N67ENTM45 Diesel Engines each rated at 420 HP 3000 RPM . The Engines turn Doen DJ110 Waterjets via ZF220 Gear Boxes .

BATUMI 1 includes wide walk way . The wheelhouse & accomodation areas are cooled by Chiller type 24.000 Btu Cruisair by Dometic air conditioning system.

Interior accommodation area includes Kitchen, Fridge, Bench seats, Table, WC etc..