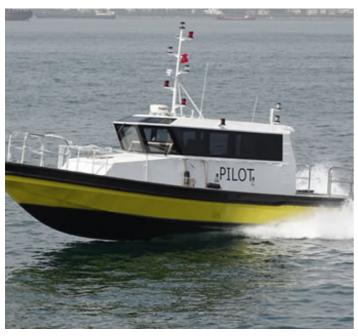

BATUMI 1 includes wide walk way . The wheelhouse & accomodation areas are cooled by Chiller type 24.000 Btu Cruisair by Dometic air conditioning system.

Interior accommodation area includes Kitchen, Fridge, Bench seats, Table, WC etc..

BATUMI 1 Pilot Boat was very well received throughout its acceptance trials meeting all requirements and surpassing the speed of 30 knots .

The details of all vessels are offered in good faith but we cannot guarantee or warrant the accuracy of this information nor warrant the condition of the vessel. Any buyer should instruct their agents, or their surveyors, to investigate such details as the buyer desires validated. This vessel is offered subject to sale, price change, location or withdrawal without notice.