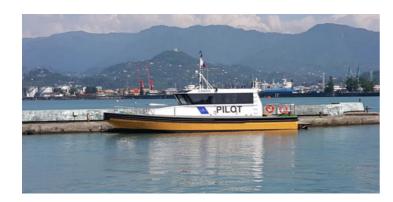

# Listing ID - 2130

**Description NEW BUILD - 15m Pilot and Patrol Boat** 

**Date** Built to Order

Launched

**Length** 14.95m (49ft)

**Beam** 4.00m (13ft)

**Draft** 0.60m (1ft 11in)

Note 12 tons

#### **DIMENSIONS**

Length OA: 14.95m Beam OA: 4.00m Depth at sides: 1.80m Draught Aft: 0.60m Displacement: 12 tons