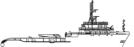

#### **DIMENSIONS**

Length OA: 14.95m Beam OA: 4.00m Depth at sides: 1.80m Draught Aft: 0.60m Displacement: 12 tons

#### **DECK LAYOUT**

Anchor: 1x18 kg Chain: 10mm 50mt

#### Steering

Steering System Cylinder: Marcon

SteeringSystem-Pump: SEA STAR - HH5272-3