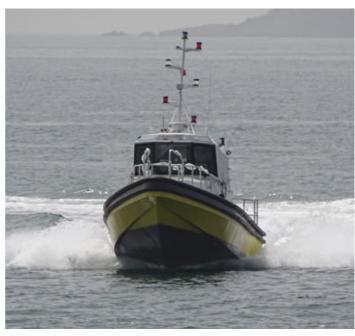

# Listing ID - 2130

**Description NEW BUILD - 15m Pilot and Patrol Boat** 

**Date** Built to Order

Launched

**Length** 14.95m (49ft)

**Beam** 4.00m (13ft)

**Draft** 0.60m (1ft 11in)

Note 12 tons

#### **DIMENSIONS**

Length OA: 14.95m Beam OA: 4.00m Depth at sides: 1.80m Draught Aft: 0.60m Displacement: 12 tons

#### **PERFORMANCES**

Speed: 32 Knots

# **Description**

First Unit (BATUMI 1) of L153 Pilot Boat Series designed & built by Loyd shippard and delivered to "Black Sea Pilot Service Ltd" - Batum / Georgia .

Pilot Boat is powered by twin FPT N67ENTM45 Diesel Engines each rated at 420 HP 3000 RPM . The Engines turn Doen DJ110 Waterjets via ZF220 Gear Boxes .

BATUMI 1 Pilot Boat was very well received throughout its acceptance trials meeting all requirements and surpassing the speed of 30 knots .

The details of all vessels are offered in good faith but we cannot guarantee or warrant the accuracy of this information nor warrant the condition of the vessel. Any buyer should instruct their agents, or their surveyors, to investigate such details as the buyer desires validated. This vessel is offered subject to sale, price change, location or withdrawal without notice.