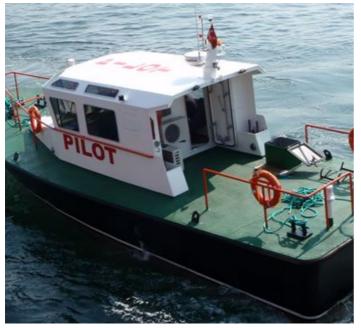

# **Listing ID - 2176**

**Description NEW BUILD - 14m Pilot and Patrol Boat** 

**Date** Built to Order

Launched

**Length** 14.15m (46ft 5in)

**Beam** 4.77m (15ft 7in)

**Draft** 1.0m (3ft 3in)

**Location** ex factory, Turkey

#### **DIMENSIONS**

Length OA: 14.15 m Beam OA: 4.77 m Depth at sides: 2.20 m Draught Aft: 1.00 m Displacement: 23.00 tons