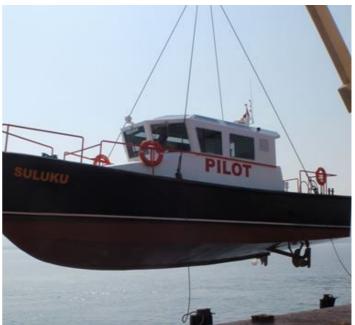

# **Listing ID - 2176**

**Description NEW BUILD - 14m Pilot and Patrol Boat** 

**Date** Built to Order

Launched

**Length** 14.15m (46ft 5in)

**Beam** 4.77m (15ft 7in)

**Draft** 1.0m (3ft 3in)

**Location** ex factory, Turkey

#### **DIMENSIONS**

Length OA: 14.15 m Beam OA: 4.77 m Depth at sides: 2.20 m Draught Aft: 1.00 m Displacement: 23.00 tons