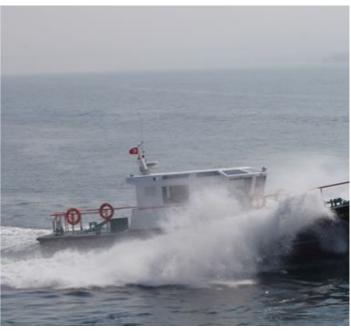

errepont@seaboatsbrokers.com

+44 7798 607 323

#### **DIMENSIONS**

Length OA: 14.15 m Beam OA: 4.77 m Depth at sides: 2.20 m Draught Aft: 1.00 m Displacement: 23.00 tons

## TANK CAPACITIES

Fuel-Oil: 2.80 m3 Fresh Water: 0.40 m3

## **PERFORMANCES**

Speed: 26.4 Knots

### **PROPULSION SYSTEM**

Main Engines: 2x Cummins QSM11

Total Power: 2x 526kW(715hp) at 2500 rpm

Gear Boxes: 2x ZF W325 1A

Propulsion: 2x Fixed Pitch Propellers 850mm Diameter

# **AUXILIARY EQUIPMENT**

Main Generator: 230/400V 12kVA 50Hz

Pumps: Bilge,Fire&GS

# **DECK LAYOUT**

Anchor: 40kg Pool Chain: 40m 12mm

Anchor Windlass: Hydraulic

# NAUTICAL AND COMMUNICATION EQUIPMENT

Search Lights: 150w Compass: Standart VHF: Raymarine Ray55 GPS: Raymarine E90

Echosounder: Raymarine A70 3D

Radar: Raymarine 48nm















The details of all vessels are offered in good faith but we cannot guarantee or warrant the accuracy of this information nor warrant the condition of the vessel. Any buyer should instruct their agents, or their surveyors, to investigate such details as the buyer desires validated. This vessel is offered subject to sale, price change, location or withdrawal without notice.















| AUSTRALIA - BULGARIA - INDIA - INDONESIA - ITAI | LY - MALAYSIA - NEW ZEALAND - | PANAMA - PHILIPPINES - SINGAPO | DRE - SPAIN - UK - USA - VENEZU | ELA - VIETNAM |
|-------------------------------------------------|-------------------------------|--------------------------------|---------------------------------|---------------|
|                                                 |