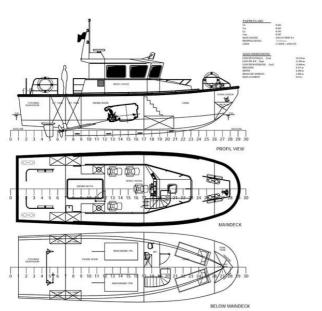

#### **DIMENSIONS**

Length OA: 14.15 m Beam OA: 4.77 m Depth at sides: 2.20 m Draught Aft: 1.00 m Displacement: 23.00 tons

# **DECK LAYOUT**

Anchor: 40kg Pool Chain: 40m 12mm

Anchor Windlass: Hydraulic