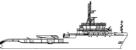

# NEW BUILD - 14m Pilot and Patrol Boat - PRIVATE & CONFIDENTIAL

# **Listing ID - 2176**

**Description NEW BUILD - 14m Pilot and Patrol Boat** 

**Date** Built to Order

Launched

**Length** 14.15m (46ft 5in)

**Beam** 4.77m (15ft 7in)

**Draft** 1.0m (3ft 3in)

**Location** ex factory, Turkey