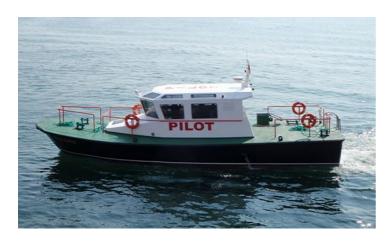

# **Listing ID - 2176**

**Description NEW BUILD - 14m Pilot and Patrol Boat** 

**Date** Built to Order

Launched

**Length** 14.15m (46ft 5in)

**Beam** 4.77m (15ft 7in)

**Draft** 1.0m (3ft 3in)

**Location** ex factory, Turkey

#### **DIMENSIONS**

Length OA: 14.15 m Beam OA: 4.77 m Depth at sides: 2.20 m Draught Aft: 1.00 m Displacement: 23.00 tons