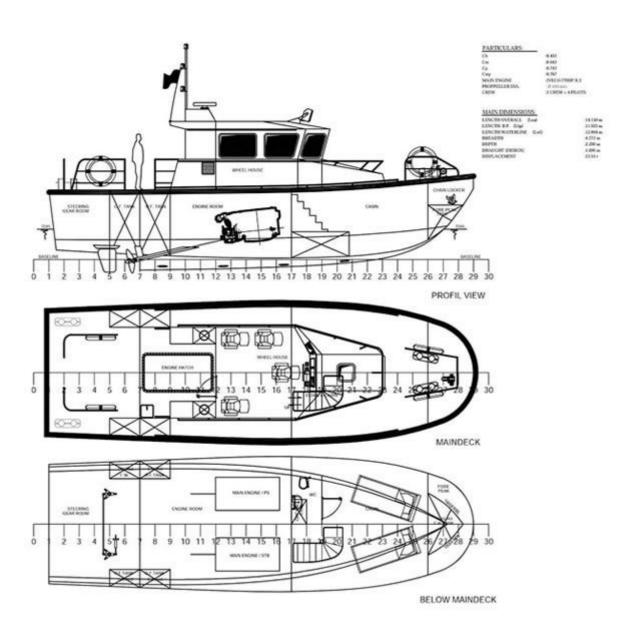

#### **DIMENSIONS**

Length OA: 14.15 m Beam OA: 4.77 m Depth at sides: 2.20 m Draught Aft: 1.00 m Displacement: 23.00 tons

# **DECK LAYOUT**

Anchor: 40kg Pool Chain: 40m 12mm

Anchor Windlass: Hydraulic