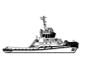

# NEW BUILD - 14m Pilot and Patrol Boat - PRIVATE & CONFIDENTIAL

# **Listing ID - 2176**

**Description NEW BUILD - 14m Pilot and Patrol Boat** 

**Date** Built to Order

Launched

**Length** 14.15m (46ft 5in)

**Beam** 4.77m (15ft 7in)

**Draft** 1.0m (3ft 3in)

**Location** ex factory, Turkey