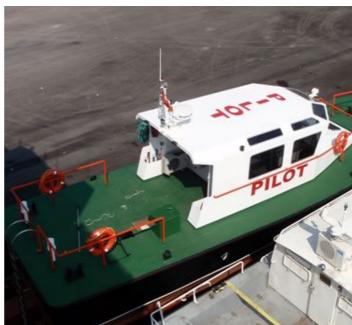

# **Listing ID - 2176**

**Description NEW BUILD - 14m Pilot and Patrol Boat** 

**Date** Built to Order

Launched

**Length** 14.15m (46ft 5in)

**Beam** 4.77m (15ft 7in)

**Draft** 1.0m (3ft 3in)

**Location** ex factory, Turkey

#### **DIMENSIONS**

Length OA: 14.15 m Beam OA: 4.77 m Depth at sides: 2.20 m Draught Aft: 1.00 m Displacement: 23.00 tons