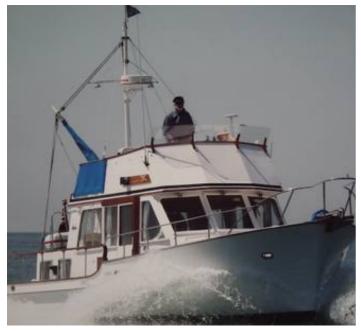

## Listing ID - 3000

**Description 1994 Island Gypsy 36 Quad Cab** 

**Date** 1994

Launched

**Length** 10.97m (36ft)

**Beam** 3.99m (13ft 1in)

**Draft** 0.9m (3ft)

**Location** Cowes, Isle of Wight

**Price** GBP 94,750 inc VAT. All serious offers

considered

MAKE: Island Gypsy 36 MODEL: Quad Cab

YEAR: 1994

BUILDER: Halvorsen Marine

LOA: 10.97m BEAM: 3.99m DRAFT: 0.9m

First commissioned in 1994 and re-engined in 1997 this fantastic Island Gypsy 36 Quad Cab 'Slylark V' is a boat that has been really cared for by her owner and this is clearly evident when viewing her. These vessels are rare to the market and it is great to find one in such good shape. 'Skylark V' would make an ideal long term cruising boat, or if you choose even permanent liveaboard.