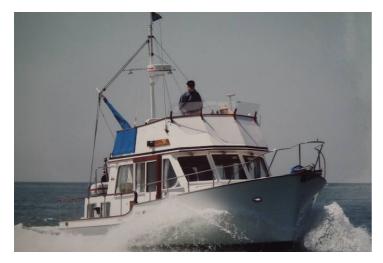

## Listing ID - 3000

**Description 1994 Island Gypsy 36 Quad Cab** 

**Date** 1994

Launched

**Length** 10.97m (36ft)

**Beam** 3.99m (13ft 1in)

**Draft** 0.9m (3ft)

**Location** Cowes, Isle of Wight

**Price** GBP 94,750 inc VAT. All serious offers

considered

MAKE: Island Gypsy 36 MODEL: Quad Cab

YEAR: 1994

BUILDER: Halvorsen Marine

LOA: 10.97m BEAM: 3.99m DRAFT: 0.9m

First commissioned in 1994 and re-engined in 1997 this fantastic Island Gypsy 36 Quad Cab 'Slylark V' is a boat that has been really cared for by her owner and this is clearly evident when viewing her. These vessels are rare to the market and it is great to find one in such good shape. 'Skylark V' would make an ideal long term cruising boat, or if you choose even permanent liveaboard.