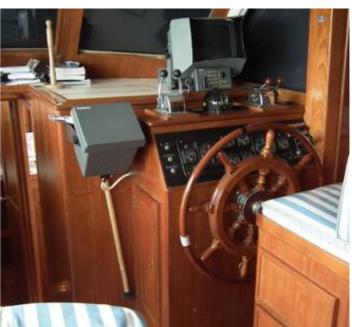

#### Inventory:

Gebo windows fitted 2000/2001 in fore and aft cabins plus bathrooms.

Raytheon XX series 24M Radar with close scanner.

Raytheon 610 T Chartplotter interfaced with autopilot at both stations

Autohelm ST 6000 Autopilot with repeater.

Magnetic compass at lower helm position.

Fluxgate compass at flybridge.

2 x VHF Radios. Autohelm log and repeater.

10hp Volvo Bowthruster. Navigation lights to rule.