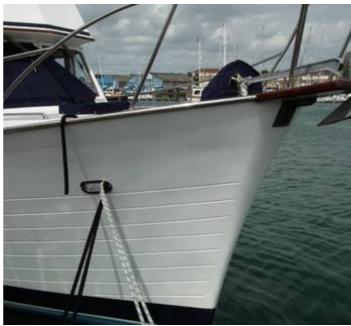

## Listing ID - 3000

**Description 1994 Island Gypsy 36 Quad Cab** 

**Date** 1994

Launched

**Length** 10.97m (36ft)

**Beam** 3.99m (13ft 1in)

**Draft** 0.9m (3ft)

**Location** Cowes, Isle of Wight

**Price** GBP 94,750 inc VAT. All serious offers

considered

MAKE: Island Gypsy 36 MODEL: Quad Cab

YEAR: 1994

BUILDER: Halvorsen Marine

LOA: 10.97m BEAM: 3.99m DRAFT: 0.9m

First commissioned in 1994 and re-engined in 1997 this fantastic Island Gypsy 36 Quad Cab 'Slylark V' is a boat that has been really cared for by her owner and this is clearly evident when viewing her. These vessels are rare to the market and it is great to find one in such good shape. 'Skylark V' would make an ideal long term cruising boat, or if you choose even permanent liveaboard.