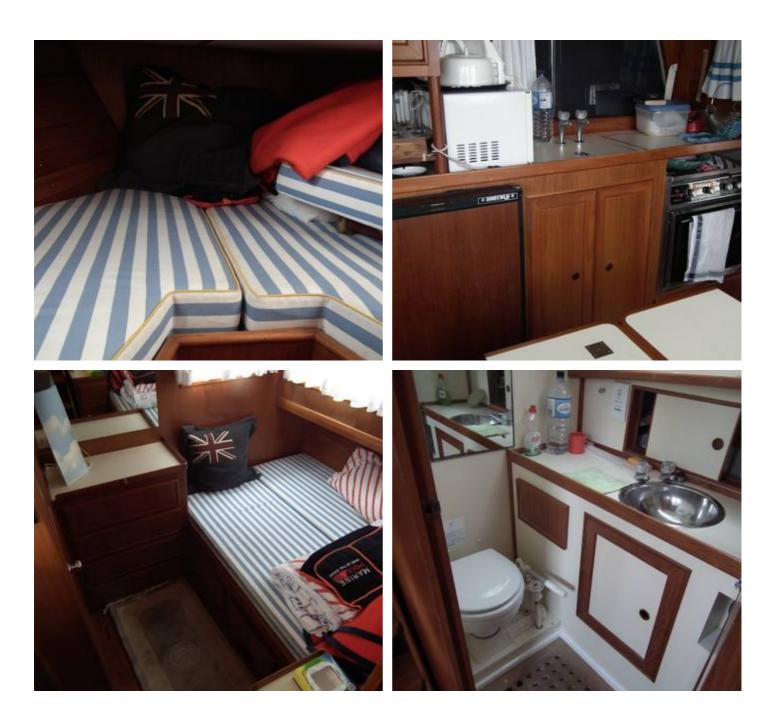

#### Accommodations:

5 Berths in 3 Cabins with additional berth in main cabin. 2 x Heads and Showers.

Eberspacher D 5 warm central air (never used, but needs service)

Radio cassette

Teal transom

Double wiper arms

Warps and fenders

Full outfit of cutlery, plates etc and all upholstery renewed in 2000.

Full cover set for flybridge, windows (new 2000)