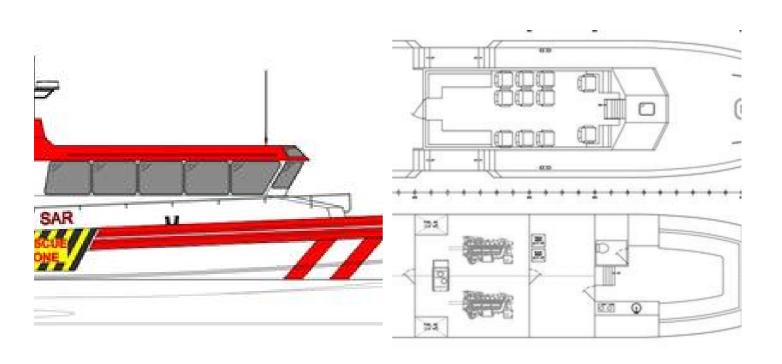

## NEW BUILD - 18m Pilot, SAR & Patrol Boat

NEW BUILD - 18m Pilot, SAR & Patrol Boat

## Listing ID - 3268

**Description** NEW BUILD - 18m Pilot, SAR & Patrol Boat

**Date** Built to Order

Launched

**Length** 18m (59m)

**Beam** 4m (13ft 1in)

**Draft** 1.20m (3ft 11in)

**Location** United Kingdom

**Broker** Richard Pierrepont

richard.pierrepont@seaboatsbrokers.com

+44 7798 607 323

Details shown are of an 18m Pilot, SAR & Patrol Boat, however these can be built from 14m all the way up to 24m if required. These work well as Pilot, SAR and patrol boats and internal layout can be changed to suit.

LOA: 18m

Length Hull: 16m Length Waterline: 16m Moulded Beam: 4m

Maximum Draught: 1.20m Loadline Length: 15.60m Fuel Oil Capacity: 8m3

Fresh Water Capacity: 0.13m3 Black Water Capacity: 0.13m3 Main Engines: 2 x Caterpillar C32

Propulsion: 2 x Rolls Royce 50A3 Waterjets Maximum Speed: 35 knots (100% MCR) Service Speed: 30 knots (80% MCR)

Flag: TBC

The details of all vessels are offered in good faith but we cannot guarantee or warrant the accuracy of this information nor warrant the condition of the vessel. Any buyer should instruct their agents, or their surveyors, to investigate such details as the buyer desires validated. This vessel is offered subject to sale, price change, location or withdrawal without notice.