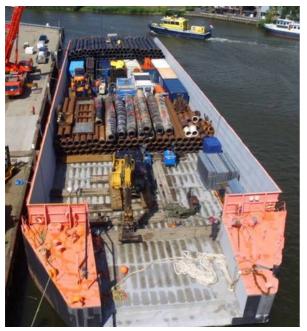

## 72m Flattop Barge For Sale & Charter

## **Listing ID - 3476**

**Description** 72m Flattop Barge For Sale & Charter

**Date** 1980

Launched

**Length** 72m (236ft 2in)

**Beam** 20m (65ft 7in)

**Draft** 2.37m (7ft 9in)

**Location** North Europe

## **PRINCIPLE DIMENSIONS**

Length Overall: 72m

Breadth: 20m
Depth: 3.25m
Draft: 2.37m
DWT: 2430 tons