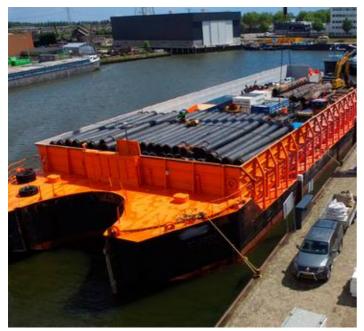

## 72m Flattop Barge For Sale & Charter

## **Listing ID - 3476**

**Description** 72m Flattop Barge For Sale & Charter

**Date** 1980

Launched

**Length** 72m (236ft 2in)

**Beam** 20m (65ft 7in)

**Draft** 2.37m (7ft 9in)

**Location** North Europe

## **PRINCIPLE DIMENSIONS**

Length Overall: 72m

Breadth: 20m
Depth: 3.25m
Draft: 2.37m
DWT: 2430 tons