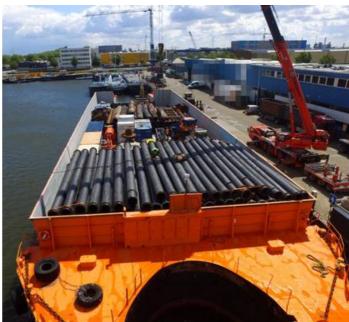

## 72m Flattop Barge For Sale & Charter

## **Listing ID - 3476**

**Description** 72m Flattop Barge For Sale & Charter

**Date** 1980

Launched

**Length** 72m (236ft 2in)

**Beam** 20m (65ft 7in)

**Draft** 2.37m (7ft 9in)

**Location** North Europe

## **PRINCIPLE DIMENSIONS**

Length Overall: 72m

Breadth: 20m
Depth: 3.25m
Draft: 2.37m
DWT: 2430 tons