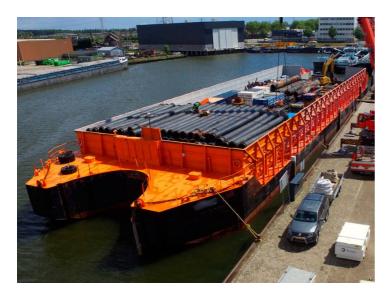

## 72m Flattop Barge For Sale & Charter

## **Listing ID - 3476**

**Description** 72m Flattop Barge For Sale & Charter

**Date** 1980

Launched

**Length** 72m (236ft 2in)

**Beam** 20m (65ft 7in)

**Draft** 2.37m (7ft 9in)

**Location** North Europe

## **PRINCIPLE DIMENSIONS**

Length Overall: 72m

Breadth: 20m
Depth: 3.25m
Draft: 2.37m
DWT: 2430 tons