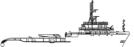

# 27m Guard Chase Utility Vessel For Sale & Charter

## **Listing ID - 3493**

Description 27m Guard Chase Utility Vessel For Sale &

Charter

**Date** 1960

Launched

**Length** 27m (88ft 6in)

**Beam** 6.2m (20ft 4in)

**Location** Europe

#### **ADDITIONAL INFORMATION**

It has been trading as guard vessel mainly in the North Sea.

She is reported to be well maintained and is very seaworthy due to her strongly built hull. She has an efficient fuel consumption of 200/400 liters in average weather conditions when idling.