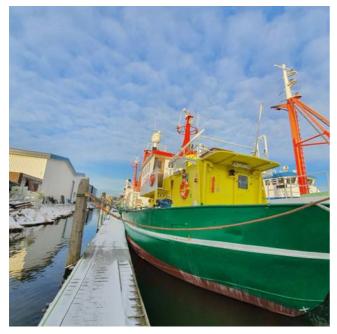

#### **ADDITIONAL INFORMATION**

It has been trading as guard vessel mainly in the North Sea.

She is reported to be well maintained and is very seaworthy due to her strongly built hull. She has an efficient fuel consumption of 200/400 liters in average weather conditions when idling.

Latest dry dock Sept 2019

Rebuilt 2012

Deck area: 48 m<sup>2</sup>

Gearbox: Reintjes, WGV521 (5:1)