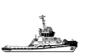

# 27m Guard Chase Utility Vessel For Sale & Charter

## **Listing ID - 3493**

Description 27m Guard Chase Utility Vessel For Sale &

Charter

**Date** 1960

Launched

**Length** 27m (88ft 6in)

**Beam** 6.2m (20ft 4in)

**Location** Europe

#### **ADDITIONAL INFORMATION**

It has been trading as guard vessel mainly in the North Sea.

She is reported to be well maintained and is very seaworthy due to her strongly built hull. She has an efficient fuel consumption of 200/400 liters in average weather conditions when idling.