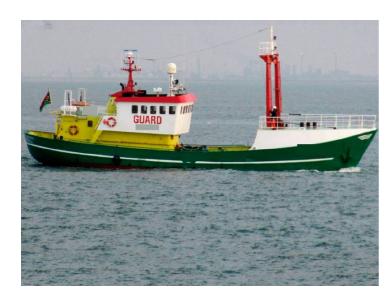

# 27m Guard Chase Utility Vessel For Sale & Charter

## **Listing ID - 3493**

Description 27m Guard Chase Utility Vessel For Sale &

Charter

**Date** 1960

Launched

**Length** 27m (88ft 6in)

**Beam** 6.2m (20ft 4in)

**Location** Europe

#### **ADDITIONAL INFORMATION**

It has been trading as guard vessel mainly in the North Sea.

She is reported to be well maintained and is very seaworthy due to her strongly built hull. She has an efficient fuel consumption of 200/400 liters in average weather conditions when idling.