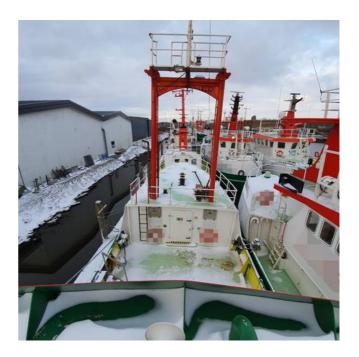

### Generators

2 x Cummins 4BT 50 kW

1 x Deutz 50 kW

Fixed Pitch Propeller

Fifi system: Minimax FM200

Deck & loading capacities

Deck area free deck space 48m2

Fuel tank 38 m3

#### Bridge equipment

Radar 1 x Furuno FAR2117

1 x Furuno FAR215

GPS 1 x Furuno GP31

1 x Simrad GN30

Auto pilot 1 x Simrad AP45

AIS 1 x McMurdo M2

VHF 1 x Sailor RT2048