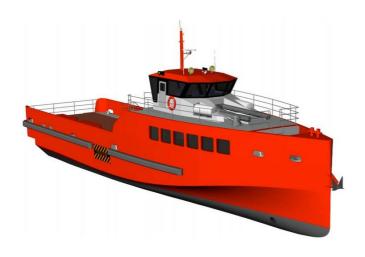

## 31m Crew Vessel - Kitset

# Listing ID - 3534

**Description 31m Crew Vessel** 

**Date** 2017

Launched

**Length** 33m (108ft 3in)

**Beam** 7m (22ft 11in)

**Draft** 1.4m (4ft 7in)

**Broker** Geoff Fraser

## PRINCIPAL PARTICULARS

LOA: 33m

Length Moulded: 30m

LWL: 30m

Beam Moulded: 7m

Depth: 3.2m Draft (hull): 1.4m Draft (max): 1.4m Fuel Oil: 37900 L Fuel Oil (o/l): 10600 L Fresh Water: 4520 L Grey Water: 1180 L Black Water: 1180 L