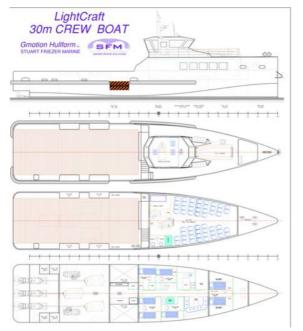

## PRINCIPAL PARTICULARS

LOA: 33m

Length Moulded: 30m

LWL: 30m

Beam Moulded: 7m

Depth: 3.2m Draft (hull): 1.4m Draft (max): 1.4m Fuel Oil: 37900 L Fuel Oil (o/l): 10600 L Fresh Water: 4520 L Grey Water: 1180 L Black Water: 1180 L

Passengers: 54

Crew: 12

Aft Deck Area: 98m2 Clear Deck Area: 82m2 Cargo Deck Load: 25t

Ballast Aft: 5.6m3 Ballast Ctr.: 7.9m3 Ballast FWD: 9.7m3