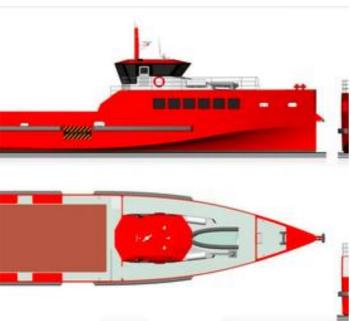

## PRINCIPAL PARTICULARS

LOA: 33m

Length Moulded: 30m

LWL: 30m

Beam Moulded: 7m

Depth: 3.2m Draft (hull): 1.4m Draft (max): 1.4m Fuel Oil: 37900 L Fuel Oil (o/l): 10600 L Fresh Water: 4520 L Grey Water: 1180 L Black Water: 1180 L

Passengers: 54

Crew: 12

Aft Deck Area: 98m2 Clear Deck Area: 82m2 Cargo Deck Load: 25t

Ballast Aft: 5.6m3 Ballast Ctr.: 7.9m3 Ballast FWD: 9.7m3