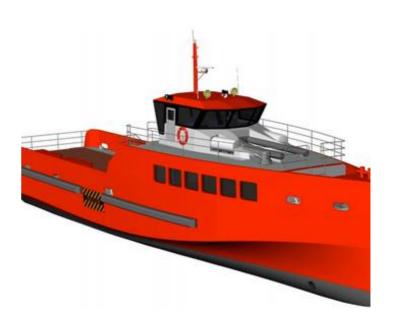

## 31m Crew Vessel - Kitset

# Listing ID - 3534

**Description 31m Crew Vessel** 

**Date** 2017

Launched

**Length** 33m (108ft 3in)

**Beam** 7m (22ft 11in)

**Draft** 1.4m (4ft 7in)

**Broker** Geoff Fraser

## PRINCIPAL PARTICULARS

LOA: 33m

Length Moulded: 30m

LWL: 30m

Beam Moulded: 7m

Depth: 3.2m Draft (hull): 1.4m Draft (max): 1.4m Fuel Oil: 37900 L Fuel Oil (o/l): 10600 L Fresh Water: 4520 L Grey Water: 1180 L Black Water: 1180 L