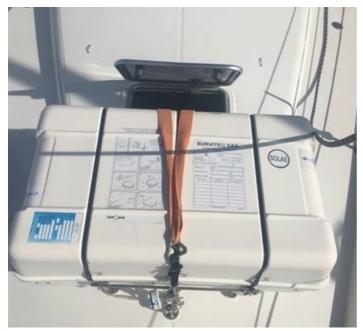

Cruising Speed: 7 knots Maximum Speed: 9 knots

Engine 1 YANMAR Power 75 HP 4T diesel internal motor shaft

It has a shower

Depth sounder, Autopilot, Radar, VHF, GPS,

Haas a living room table, beacon radio, sun canopy, electric windlass, life raft