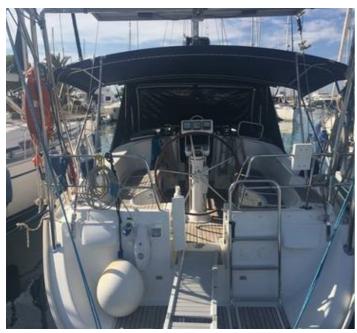

## **Beneteau Oceanis Clipper 423**

## Listing ID - 3594

**Description** Beneteau Oceanis Clipper 423

**Date** 2005

Launched

**Length** 12.62m (41ft 4in)

**Beam** 3.90m (12ft 9in)

**Location** Girona, Spain

Broker Revnaldo Gil

Cruising Speed: 7 knots Maximum Speed: 9 knots

Engine 1 YANMAR Power 75 HP 4T diesel internal motor shaft

It has a shower

Depth sounder, Autopilot, Radar, VHF, GPS,

Haas a living room table, beacon radio, sun canopy, electric windlass, life raft