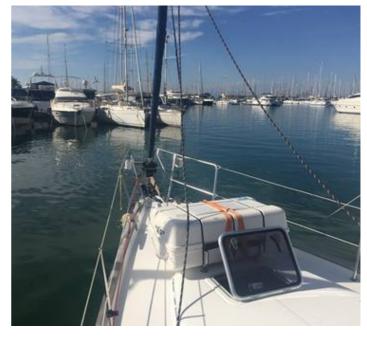

## **Beneteau Oceanis Clipper 423**

## Listing ID - 3594

**Description** Beneteau Oceanis Clipper 423

**Date** 2005

Launched

**Length** 12.62m (41ft 4in)

**Beam** 3.90m (12ft 9in)

**Location** Girona, Spain

Broker Revnaldo Gil

reynaldo.gil@seaboatsbrokers.com

+58 414 243 4966

**Price** 120,000 EUR

Year: 2005 Length: 12.62m Floating: 13.50 Beam: 3.90m

Fuel Capacity: 350 l

Water capacity: 300 + 300 l (600 TOT.)

No. of Cabins: 4 Capacity: 12 pax