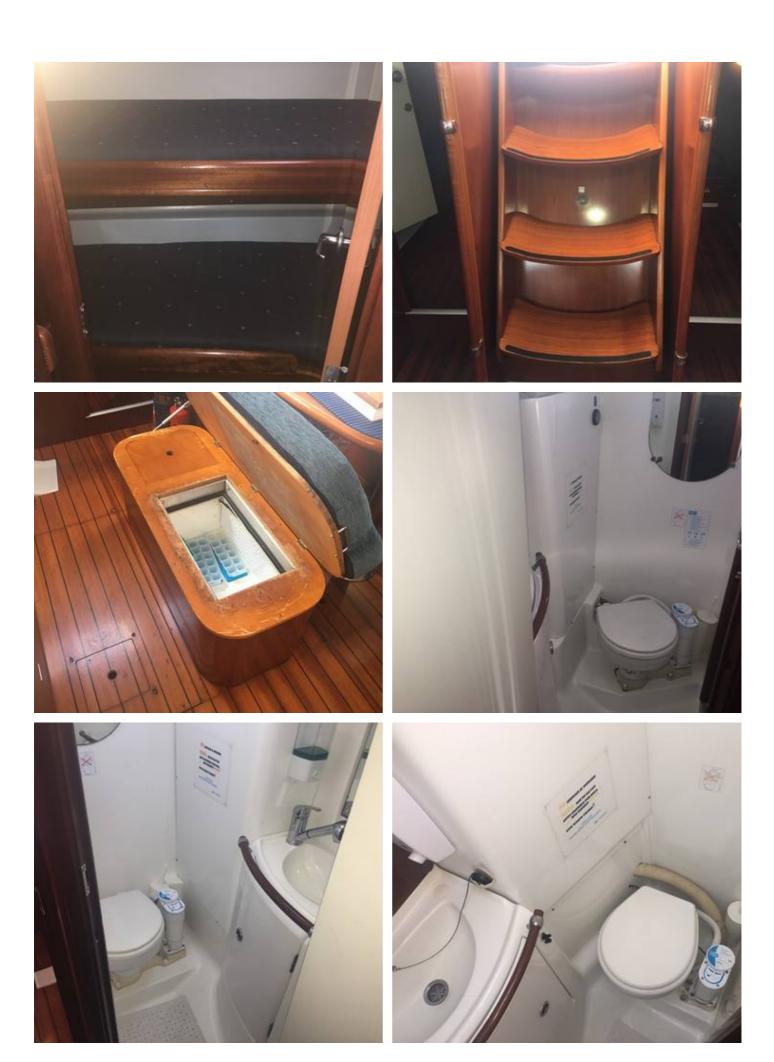

Cruising Speed: 7 knots Maximum Speed: 9 knots

Engine 1 YANMAR Power 75 HP 4T diesel internal motor shaft

It has a shower

Depth sounder, Autopilot, Radar, VHF, GPS,

Haas a living room table, beacon radio, sun canopy, electric windlass, life raft

Semi-rigid: 6 pax

Radio, CD, TV, Battery charger Aft davit Three bilge pumps 3 UDS Electricity 220 V socket Sun awning in cockpit Cooker microwave, electric fridge

## Other accessories

Television Freezer 20° 4 CV outboard motor

The details of all vessels are offered in good faith but we cannot guarantee or warrant the accuracy of this information nor warrant the condition of the vessel. Any buyer should instruct their agents, or their surveyors, to investigate such details as the buyer desires validated. This vessel is offered subject to sale, price change, location or withdrawal without notice.