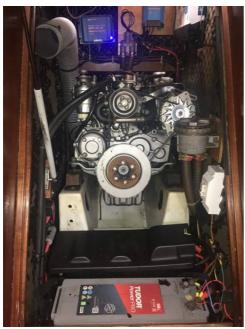

Cruising Speed: 7 knots Maximum Speed: 9 knots

Engine 1 YANMAR Power 75 HP 4T diesel internal motor shaft

It has a shower

Depth sounder, Autopilot, Radar, VHF, GPS,

Haas a living room table, beacon radio, sun canopy, electric windlass, life raft