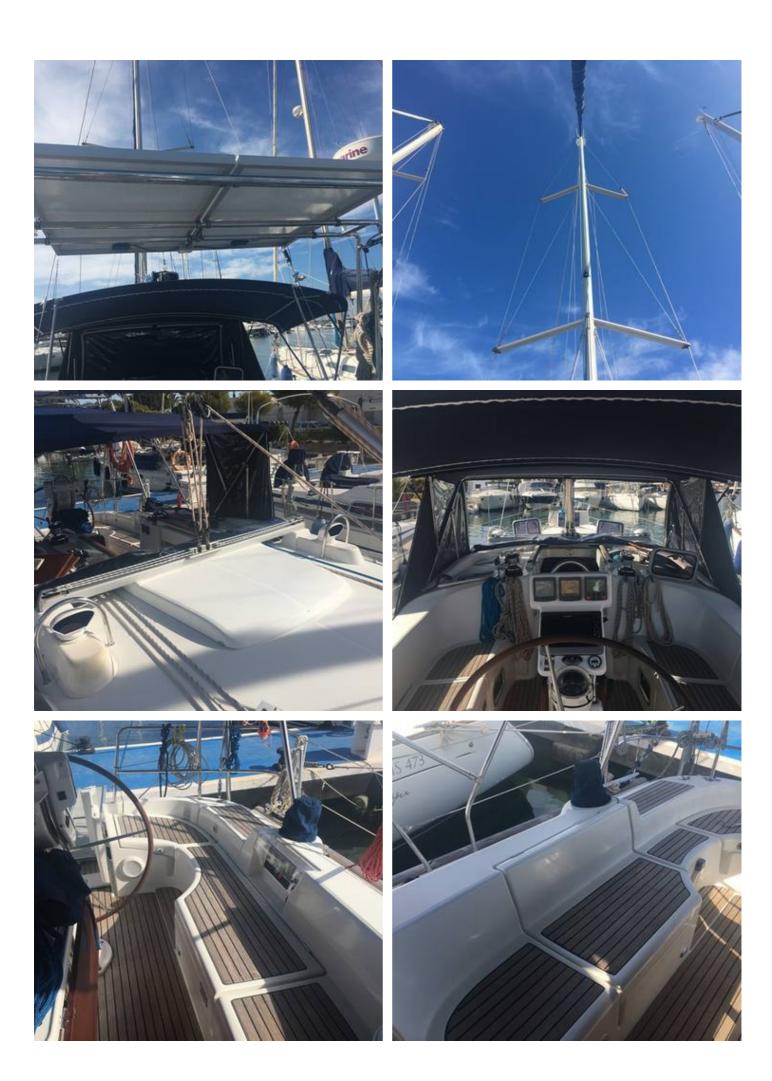

Cruising Speed: 7 knots Maximum Speed: 9 knots

Engine 1 YANMAR Power 75 HP 4T diesel internal motor shaft

It has a shower

Depth sounder, Autopilot, Radar, VHF, GPS,

Haas a living room table, beacon radio, sun canopy, electric windlass, life raft

Semi-rigid: 6 pax

Radio, CD, TV, Battery charger Aft davit Three bilge pumps 3 UDS Electricity 220 V socket Sun awning in cockpit Cooker microwave, electric fridge