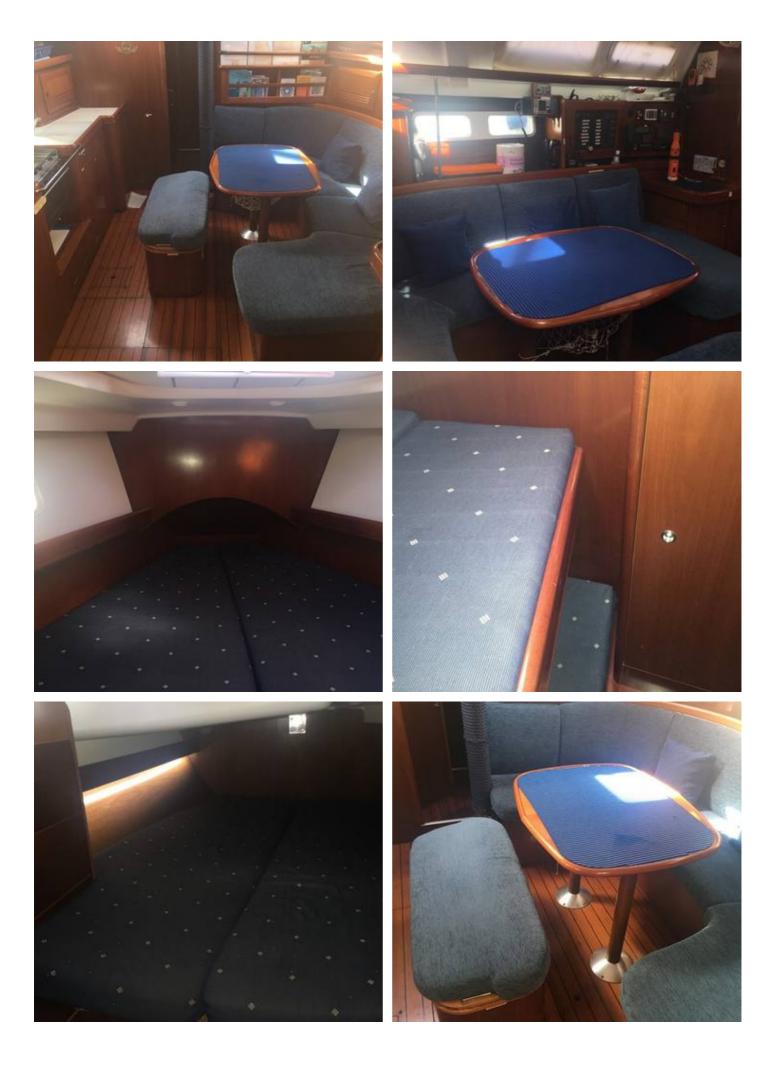

reynaldo.gil@seaboatsbrokers.com

+58 414 243 4966

**Price** 120,000 EUR

Year: 2005 Length: 12.62m Floating: 13.50 Beam: 3.90m

Fuel Capacity: 350 l

Water capacity: 300 + 300 l (600 TOT.)

No. of Cabins: 4 Capacity: 12 pax

Cruising Speed: 7 knots Maximum Speed: 9 knots

Engine 1 YANMAR Power 75 HP 4T diesel internal motor shaft

It has a shower

Depth sounder, Autopilot, Radar, VHF, GPS,

Haas a living room table, beacon radio, sun canopy, electric windlass, life raft