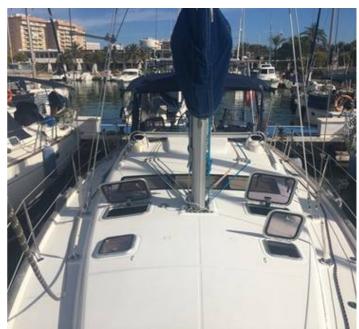

## **Beneteau Oceanis Clipper 423**

## Listing ID - 3594

**Description** Beneteau Oceanis Clipper 423

**Date** 2005

Launched

**Length** 12.62m (41ft 4in)

**Beam** 3.90m (12ft 9in)

**Location** Girona, Spain

Broker Revnaldo Gil