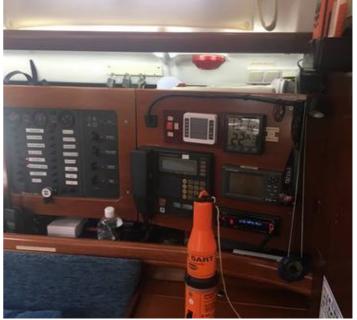

Cruising Speed: 7 knots Maximum Speed: 9 knots

Engine 1 YANMAR Power 75 HP 4T diesel internal motor shaft

It has a shower

Depth sounder, Autopilot, Radar, VHF, GPS,

Haas a living room table, beacon radio, sun canopy, electric windlass, life raft