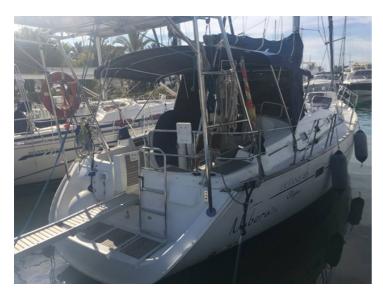

## **Beneteau Oceanis Clipper 423**

## Listing ID - 3594

**Description** Beneteau Oceanis Clipper 423

**Date** 2005

Launched

**Length** 12.62m (41ft 4in)

**Beam** 3.90m (12ft 9in)

**Location** Girona, Spain

Broker Revnaldo Gil

reynaldo.gil@seaboatsbrokers.com

+58 414 243 4966

**Price** 120,000 EUR

Year: 2005 Length: 12.62m Floating: 13.50 Beam: 3.90m

Fuel Capacity: 350 l

Water capacity: 300 + 300 l (600 TOT.)

No. of Cabins: 4 Capacity: 12 pax