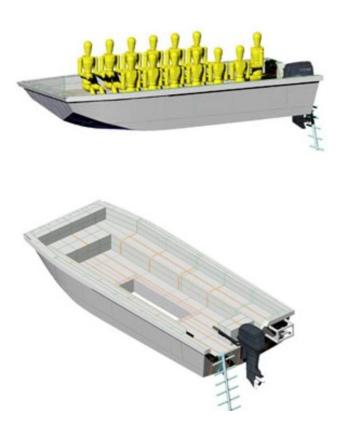

This is offered as a Kit-set only for retail buyers or builders. We may also be able to find a builder.

Style: Tourist Boat with glass bottom for viewing LOA: 5.8m Length Hull: 5.8m Beam: 2.5m Draft: 0.25m (hull) Power Rec: 1x 25 HP Passengers: 12 Crew: 1 Survey: NSCV 2E Design Number: J152

Structural Particulars Bottom Plate: 4mm AL 5083h321 Side Plate: 4mm AL 5083h321 Deck Plate: 4mm AL 5083h321

The details of all vessels are offered in good faith but we cannot guarantee or warrant the accuracy of this information nor warrant the condition of the vessel. Any buyer should instruct their agents, or their surveyors, to investigate such details as the buyer desires validated. This vessel is offered subject to sale, price change, location or withdrawal without notice.