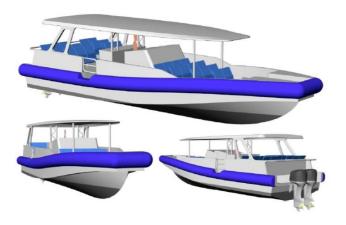

## NEW BUILD - 12m Open Coastal Ferry - Kitset

This is offered as a kitset for any builder and we can also arrange a builder in a few locations.

Engines: 2x 300 H.P Mercury 4 stroke outboards (with controls) Propulsion Mercury F.O.: 500 Ltr x 2 F.W.: 120 Ltr x 1 Paint: "International" paint system. Decks Non-Skid Paint "International" Deck Gear Muir 1250VR windlass Seating 27 passengers' seats (inc. crew), medium back cushioned marine seating. Electronics (Helm) \$US 6.500 Prime Cost Included for Radar, Sounder, Chart plotter & VHF Extras included: Bow door, toilet/washroom, fresh water tank, sullage tank, LED lights, searchlight, helm seat, wiring, radio battery, vessel painted. Safety Gear to 1C, including inflatable raft.