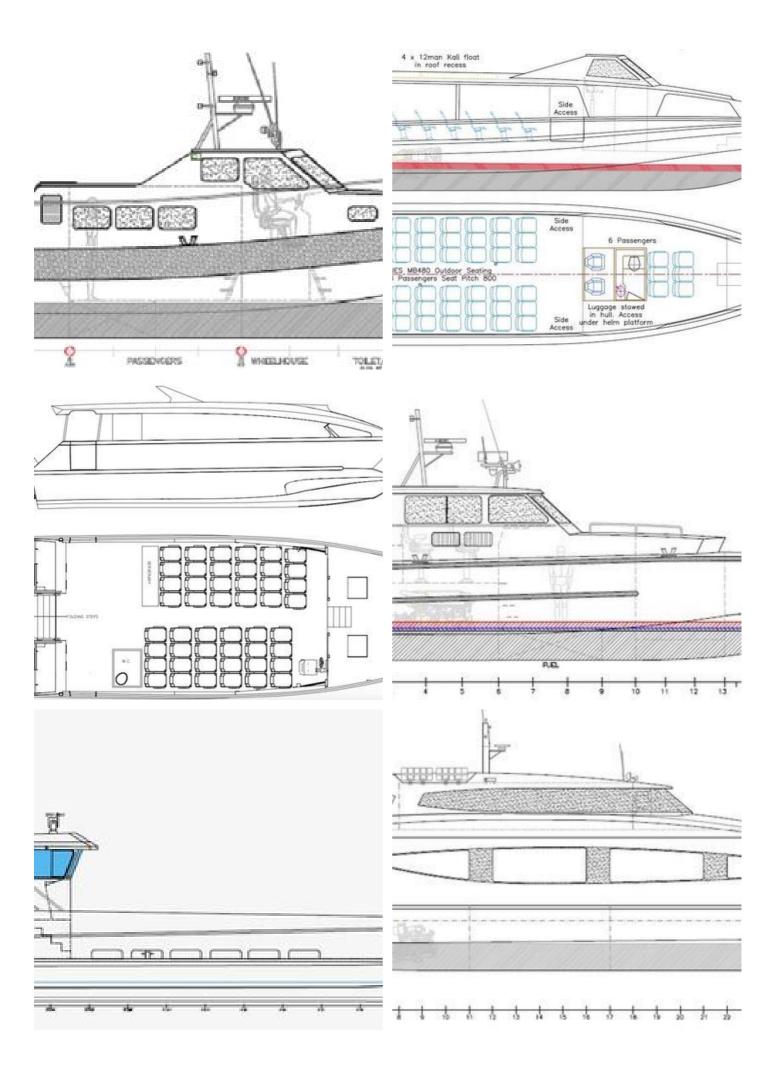

- 17m Landing Craft
- 12m Open Coastal Ferry
- Alloy Passenger Vessels
- 12m Ambulance Boat
- 15m Coast Catamaran Ferry

- 15m SRB Coastal Ferry
- 12m Landing Craft
- 14m Open Coastal Ferry
- 12m High Speed Passenger Cat
- 12m Catamaran Dive Boat
- 25m Offshore Fishing Cat
- 25m Semi-Sub Tourist Boat
- 10m Cat Work Boat
- 40m Offshore Ferry
- 14m Fast Patrol Boat
- 16m Landing Craft
- 35m Coastal Ropax Ferry
- 24m Landing Craft
- 18m Landing Craft
- 12m LCT
- 20m Landing Craft
- 20m Monohull Passenger Ferry
- 14m Cat
- 42n Crew Boat
- 24m Crew Supply Vessel
- 12m SRB Coastal Ferry
- 120 Pax Passenger Ferry Cat
- 14m Alloy Cray Boat
- 28m 300 PAX Offshore Passenger Cat
- 10m Alloy Cat Patrol Boat
- 12m Pilot Boat
- 25m River Passenger Cat
- 12m Combat Patrol Boat
- 21m Passenger Cat
- 30m Wave Piercer Passenger Vessel
- 5.8m Tourism punt
- 35m Landing Craft
- 20m Military Landing Craft
- 27m Crew Transfer Cat