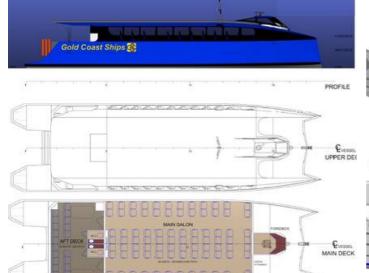

- 17m Landing Craft
- 12m Open Coastal Ferry
- Alloy Passenger Vessels
- 12m Ambulance Boat
- 15m Coast Catamaran Ferry

- 15m SRB Coastal Ferry
- 12m Landing Craft
- 14m Open Coastal Ferry
- 12m High Speed Passenger Cat
- 12m Catamaran Dive Boat
- 25m Offshore Fishing Cat
- 25m Semi-Sub Tourist Boat
- 10m Cat Work Boat
- 40m Offshore Ferry
- 14m Fast Patrol Boat
- 16m Landing Craft
- 35m Coastal Ropax Ferry
- 24m Landing Craft
- 18m Landing Craft
- 12m LCT
- 20m Landing Craft
- 20m Monohull Passenger Ferry
- 14m Cat
- 42n Crew Boat
- 24m Crew Supply Vessel
- 12m SRB Coastal Ferry
- 120 Pax Passenger Ferry Cat
- 14m Alloy Cray Boat
- 28m 300 PAX Offshore Passenger Cat
- 10m Alloy Cat Patrol Boat
- 12m Pilot Boat
- 25m River Passenger Cat
- 12m Combat Patrol Boat
- 21m Passenger Cat
- 30m Wave Piercer Passenger Vessel
- 5.8m Tourism punt
- 35m Landing Craft
- 20m Military Landing Craft
- 27m Crew Transfer Cat