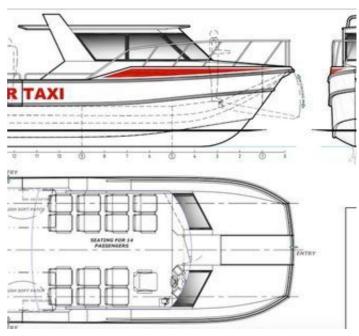

- 17m Landing Craft
- 12m Open Coastal Ferry
- Alloy Passenger Vessels
- 12m Ambulance Boat
- 15m Coast Catamaran Ferry

- 15m SRB Coastal Ferry
- 12m Landing Craft
- 14m Open Coastal Ferry
- 12m High Speed Passenger Cat
- 12m Catamaran Dive Boat
- 25m Offshore Fishing Cat
- 25m Semi-Sub Tourist Boat
- 10m Cat Work Boat
- 40m Offshore Ferry
- 14m Fast Patrol Boat
- 16m Landing Craft
- 35m Coastal Ropax Ferry
- 24m Landing Craft
- 18m Landing Craft
- 12m LCT
- 20m Landing Craft
- 20m Monohull Passenger Ferry
- 14m Cat
- 42n Crew Boat
- 24m Crew Supply Vessel
- 12m SRB Coastal Ferry
- 120 Pax Passenger Ferry Cat
- 14m Alloy Cray Boat
- 28m 300 PAX Offshore Passenger Cat
- 10m Alloy Cat Patrol Boat
- 12m Pilot Boat
- 25m River Passenger Cat
- 12m Combat Patrol Boat
- 21m Passenger Cat
- 30m Wave Piercer Passenger Vessel
- 5.8m Tourism punt
- 35m Landing Craft
- 20m Military Landing Craft
- 27m Crew Transfer Cat