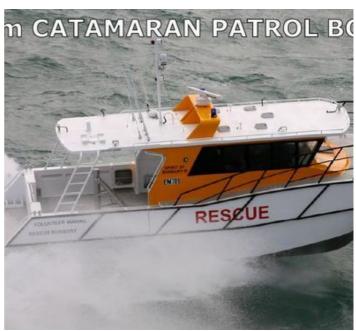

- 17m Landing Craft
- 12m Open Coastal Ferry
- Alloy Passenger Vessels
- 12m Ambulance Boat
- 15m Coast Catamaran Ferry

- 15m SRB Coastal Ferry
- 12m Landing Craft
- 14m Open Coastal Ferry
- 12m High Speed Passenger Cat
- 12m Catamaran Dive Boat
- 25m Offshore Fishing Cat
- 25m Semi-Sub Tourist Boat
- 10m Cat Work Boat
- 40m Offshore Ferry
- 14m Fast Patrol Boat
- 16m Landing Craft
- 35m Coastal Ropax Ferry
- 24m Landing Craft
- 18m Landing Craft
- 12m LCT
- 20m Landing Craft
- 20m Monohull Passenger Ferry
- 14m Cat
- 42n Crew Boat
- 24m Crew Supply Vessel
- 12m SRB Coastal Ferry
- 120 Pax Passenger Ferry Cat
- 14m Alloy Cray Boat
- 28m 300 PAX Offshore Passenger Cat
- 10m Alloy Cat Patrol Boat
- 12m Pilot Boat
- 25m River Passenger Cat
- 12m Combat Patrol Boat
- 21m Passenger Cat
- 30m Wave Piercer Passenger Vessel
- 5.8m Tourism punt
- 35m Landing Craft
- 20m Military Landing Craft
- 27m Crew Transfer Cat