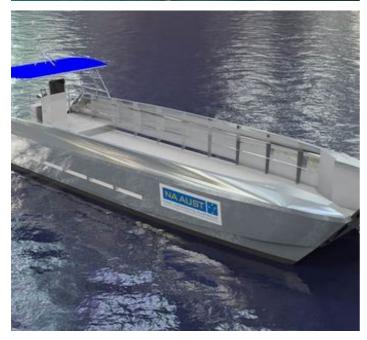

- 17m Landing Craft
- 12m Open Coastal Ferry
- Alloy Passenger Vessels
- 12m Ambulance Boat
- 15m Coast Catamaran Ferry

- 15m SRB Coastal Ferry
- 12m Landing Craft
- 14m Open Coastal Ferry
- 12m High Speed Passenger Cat
- 12m Catamaran Dive Boat
- 25m Offshore Fishing Cat
- 25m Semi-Sub Tourist Boat
- 10m Cat Work Boat
- 40m Offshore Ferry
- 14m Fast Patrol Boat
- 16m Landing Craft
- 35m Coastal Ropax Ferry
- 24m Landing Craft
- 18m Landing Craft
- 12m LCT
- 20m Landing Craft
- 20m Monohull Passenger Ferry
- 14m Cat
- 42n Crew Boat
- 24m Crew Supply Vessel
- 12m SRB Coastal Ferry
- 120 Pax Passenger Ferry Cat
- 14m Alloy Cray Boat
- 28m 300 PAX Offshore Passenger Cat
- 10m Alloy Cat Patrol Boat
- 12m Pilot Boat
- 25m River Passenger Cat
- 12m Combat Patrol Boat
- 21m Passenger Cat
- 30m Wave Piercer Passenger Vessel
- 5.8m Tourism punt
- 35m Landing Craft
- 20m Military Landing Craft
- 27m Crew Transfer Cat