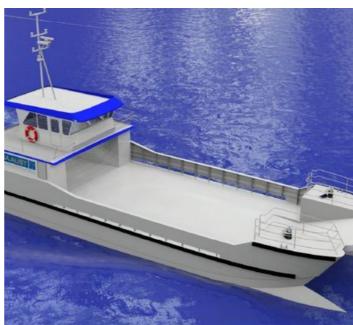

- 17m Landing Craft
- 12m Open Coastal Ferry
- Alloy Passenger Vessels
- 12m Ambulance Boat
- 15m Coast Catamaran Ferry

- 15m SRB Coastal Ferry
- 12m Landing Craft
- 14m Open Coastal Ferry
- 12m High Speed Passenger Cat
- 12m Catamaran Dive Boat
- 25m Offshore Fishing Cat
- 25m Semi-Sub Tourist Boat
- 10m Cat Work Boat
- 40m Offshore Ferry
- 14m Fast Patrol Boat
- 16m Landing Craft
- 35m Coastal Ropax Ferry
- 24m Landing Craft
- 18m Landing Craft
- 12m LCT
- 20m Landing Craft
- 20m Monohull Passenger Ferry
- 14m Cat
- 42n Crew Boat
- 24m Crew Supply Vessel
- 12m SRB Coastal Ferry
- 120 Pax Passenger Ferry Cat
- 14m Alloy Cray Boat
- 28m 300 PAX Offshore Passenger Cat
- 10m Alloy Cat Patrol Boat
- 12m Pilot Boat
- 25m River Passenger Cat
- 12m Combat Patrol Boat
- 21m Passenger Cat
- 30m Wave Piercer Passenger Vessel
- 5.8m Tourism punt
- 35m Landing Craft
- 20m Military Landing Craft
- 27m Crew Transfer Cat