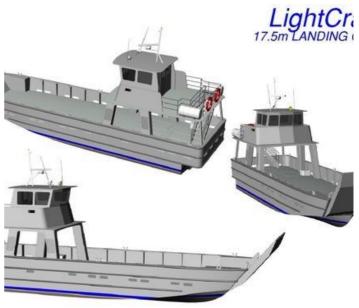

- 17m Landing Craft
- 12m Open Coastal Ferry
- Alloy Passenger Vessels
- 12m Ambulance Boat
- 15m Coast Catamaran Ferry

- 15m SRB Coastal Ferry
- 12m Landing Craft
- 14m Open Coastal Ferry
- 12m High Speed Passenger Cat
- 12m Catamaran Dive Boat
- 25m Offshore Fishing Cat
- 25m Semi-Sub Tourist Boat
- 10m Cat Work Boat
- 40m Offshore Ferry
- 14m Fast Patrol Boat
- 16m Landing Craft
- 35m Coastal Ropax Ferry
- 24m Landing Craft
- 18m Landing Craft
- 12m LCT
- 20m Landing Craft
- 20m Monohull Passenger Ferry
- 14m Cat
- 42n Crew Boat
- 24m Crew Supply Vessel
- 12m SRB Coastal Ferry
- 120 Pax Passenger Ferry Cat
- 14m Alloy Cray Boat
- 28m 300 PAX Offshore Passenger Cat
- 10m Alloy Cat Patrol Boat
- 12m Pilot Boat
- 25m River Passenger Cat
- 12m Combat Patrol Boat
- 21m Passenger Cat
- 30m Wave Piercer Passenger Vessel
- 5.8m Tourism punt
- 35m Landing Craft
- 20m Military Landing Craft
- 27m Crew Transfer Cat