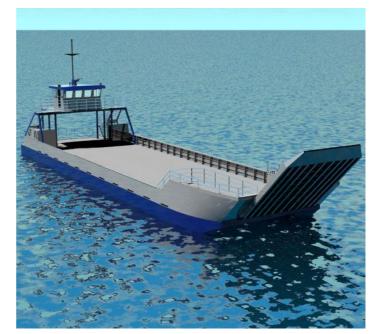

- 17m Landing Craft
- 12m Open Coastal Ferry
- Alloy Passenger Vessels
- 12m Ambulance Boat
- 15m Coast Catamaran Ferry

- 15m SRB Coastal Ferry
- 12m Landing Craft
- 14m Open Coastal Ferry
- 12m High Speed Passenger Cat
- 12m Catamaran Dive Boat
- 25m Offshore Fishing Cat
- 25m Semi-Sub Tourist Boat
- 10m Cat Work Boat
- 40m Offshore Ferry
- 14m Fast Patrol Boat
- 16m Landing Craft
- 35m Coastal Ropax Ferry
- 24m Landing Craft
- 18m Landing Craft
- 12m LCT
- 20m Landing Craft
- 20m Monohull Passenger Ferry
- 14m Cat
- 42n Crew Boat
- 24m Crew Supply Vessel
- 12m SRB Coastal Ferry
- 120 Pax Passenger Ferry Cat
- 14m Alloy Cray Boat
- 28m 300 PAX Offshore Passenger Cat
- 10m Alloy Cat Patrol Boat
- 12m Pilot Boat
- 25m River Passenger Cat
- 12m Combat Patrol Boat
- 21m Passenger Cat
- 30m Wave Piercer Passenger Vessel
- 5.8m Tourism punt
- 35m Landing Craft
- 20m Military Landing Craft
- 27m Crew Transfer Cat