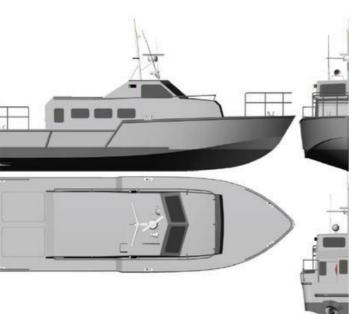

- 17m Landing Craft
- 12m Open Coastal Ferry
- Alloy Passenger Vessels
- 12m Ambulance Boat
- 15m Coast Catamaran Ferry

- 15m SRB Coastal Ferry
- 12m Landing Craft
- 14m Open Coastal Ferry
- 12m High Speed Passenger Cat
- 12m Catamaran Dive Boat
- 25m Offshore Fishing Cat
- 25m Semi-Sub Tourist Boat
- 10m Cat Work Boat
- 40m Offshore Ferry
- 14m Fast Patrol Boat
- 16m Landing Craft
- 35m Coastal Ropax Ferry
- 24m Landing Craft
- 18m Landing Craft
- 12m LCT
- 20m Landing Craft
- 20m Monohull Passenger Ferry
- 14m Cat
- 42n Crew Boat
- 24m Crew Supply Vessel
- 12m SRB Coastal Ferry
- 120 Pax Passenger Ferry Cat
- 14m Alloy Cray Boat
- 28m 300 PAX Offshore Passenger Cat
- 10m Alloy Cat Patrol Boat
- 12m Pilot Boat
- 25m River Passenger Cat
- 12m Combat Patrol Boat
- 21m Passenger Cat
- 30m Wave Piercer Passenger Vessel
- 5.8m Tourism punt
- 35m Landing Craft
- 20m Military Landing Craft
- 27m Crew Transfer Cat