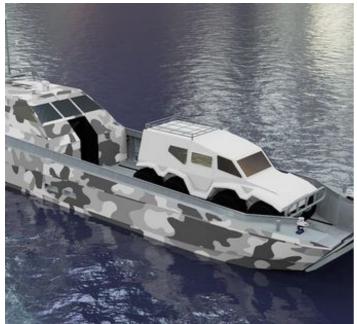

- 17m Landing Craft
- 12m Open Coastal Ferry
- Alloy Passenger Vessels
- 12m Ambulance Boat
- 15m Coast Catamaran Ferry

- 15m SRB Coastal Ferry
- 12m Landing Craft
- 14m Open Coastal Ferry
- 12m High Speed Passenger Cat
- 12m Catamaran Dive Boat
- 25m Offshore Fishing Cat
- 25m Semi-Sub Tourist Boat
- 10m Cat Work Boat
- 40m Offshore Ferry
- 14m Fast Patrol Boat
- 16m Landing Craft
- 35m Coastal Ropax Ferry
- 24m Landing Craft
- 18m Landing Craft
- 12m LCT
- 20m Landing Craft
- 20m Monohull Passenger Ferry
- 14m Cat
- 42n Crew Boat
- 24m Crew Supply Vessel
- 12m SRB Coastal Ferry
- 120 Pax Passenger Ferry Cat
- 14m Alloy Cray Boat
- 28m 300 PAX Offshore Passenger Cat
- 10m Alloy Cat Patrol Boat
- 12m Pilot Boat
- 25m River Passenger Cat
- 12m Combat Patrol Boat
- 21m Passenger Cat
- 30m Wave Piercer Passenger Vessel
- 5.8m Tourism punt
- 35m Landing Craft
- 20m Military Landing Craft
- 27m Crew Transfer Cat