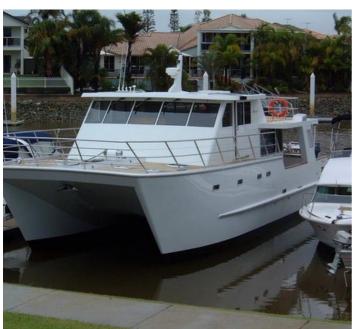

- 17m Landing Craft
- 12m Open Coastal Ferry
- Alloy Passenger Vessels
- 12m Ambulance Boat
- 15m Coast Catamaran Ferry

- 15m SRB Coastal Ferry
- 12m Landing Craft
- 14m Open Coastal Ferry
- 12m High Speed Passenger Cat
- 12m Catamaran Dive Boat
- 25m Offshore Fishing Cat
- 25m Semi-Sub Tourist Boat
- 10m Cat Work Boat
- 40m Offshore Ferry
- 14m Fast Patrol Boat
- 16m Landing Craft
- 35m Coastal Ropax Ferry
- 24m Landing Craft
- 18m Landing Craft
- 12m LCT
- 20m Landing Craft
- 20m Monohull Passenger Ferry
- 14m Cat
- 42n Crew Boat
- 24m Crew Supply Vessel
- 12m SRB Coastal Ferry
- 120 Pax Passenger Ferry Cat
- 14m Alloy Cray Boat
- 28m 300 PAX Offshore Passenger Cat
- 10m Alloy Cat Patrol Boat
- 12m Pilot Boat
- 25m River Passenger Cat
- 12m Combat Patrol Boat
- 21m Passenger Cat
- 30m Wave Piercer Passenger Vessel
- 5.8m Tourism punt
- 35m Landing Craft
- 20m Military Landing Craft
- 27m Crew Transfer Cat