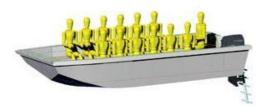

- 17m Landing Craft
- 12m Open Coastal Ferry
- Alloy Passenger Vessels
- 12m Ambulance Boat
- 15m Coast Catamaran Ferry

- 15m SRB Coastal Ferry
- 12m Landing Craft
- 14m Open Coastal Ferry
- 12m High Speed Passenger Cat
- 12m Catamaran Dive Boat
- 25m Offshore Fishing Cat
- 25m Semi-Sub Tourist Boat
- 10m Cat Work Boat
- 40m Offshore Ferry
- 14m Fast Patrol Boat
- 16m Landing Craft
- 35m Coastal Ropax Ferry
- 24m Landing Craft
- 18m Landing Craft
- 12m LCT
- 20m Landing Craft
- 20m Monohull Passenger Ferry
- 14m Cat
- 42n Crew Boat
- 24m Crew Supply Vessel
- 12m SRB Coastal Ferry
- 120 Pax Passenger Ferry Cat
- 14m Alloy Cray Boat
- 28m 300 PAX Offshore Passenger Cat
- 10m Alloy Cat Patrol Boat
- 12m Pilot Boat
- 25m River Passenger Cat
- 12m Combat Patrol Boat
- 21m Passenger Cat
- 30m Wave Piercer Passenger Vessel
- 5.8m Tourism punt
- 35m Landing Craft
- 20m Military Landing Craft
- 27m Crew Transfer Cat