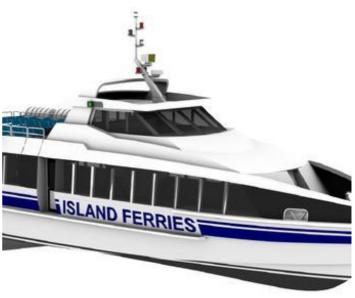

- 17m Landing Craft
- 12m Open Coastal Ferry
- Alloy Passenger Vessels
- 12m Ambulance Boat
- 15m Coast Catamaran Ferry

- 15m SRB Coastal Ferry
- 12m Landing Craft
- 14m Open Coastal Ferry
- 12m High Speed Passenger Cat
- 12m Catamaran Dive Boat
- 25m Offshore Fishing Cat
- 25m Semi-Sub Tourist Boat
- 10m Cat Work Boat
- 40m Offshore Ferry
- 14m Fast Patrol Boat
- 16m Landing Craft
- 35m Coastal Ropax Ferry
- 24m Landing Craft
- 18m Landing Craft
- 12m LCT
- 20m Landing Craft
- 20m Monohull Passenger Ferry
- 14m Cat
- 42n Crew Boat
- 24m Crew Supply Vessel
- 12m SRB Coastal Ferry
- 120 Pax Passenger Ferry Cat
- 14m Alloy Cray Boat
- 28m 300 PAX Offshore Passenger Cat
- 10m Alloy Cat Patrol Boat
- 12m Pilot Boat
- 25m River Passenger Cat
- 12m Combat Patrol Boat
- 21m Passenger Cat
- 30m Wave Piercer Passenger Vessel
- 5.8m Tourism punt
- 35m Landing Craft
- 20m Military Landing Craft
- 27m Crew Transfer Cat