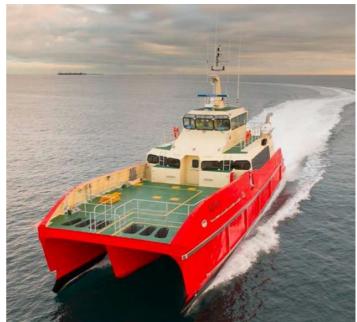

- 17m Landing Craft
- 12m Open Coastal Ferry
- Alloy Passenger Vessels
- 12m Ambulance Boat
- 15m Coast Catamaran Ferry

- 15m SRB Coastal Ferry
- 12m Landing Craft
- 14m Open Coastal Ferry
- 12m High Speed Passenger Cat
- 12m Catamaran Dive Boat
- 25m Offshore Fishing Cat
- 25m Semi-Sub Tourist Boat
- 10m Cat Work Boat
- 40m Offshore Ferry
- 14m Fast Patrol Boat
- 16m Landing Craft
- 35m Coastal Ropax Ferry
- 24m Landing Craft
- 18m Landing Craft
- 12m LCT
- 20m Landing Craft
- 20m Monohull Passenger Ferry
- 14m Cat
- 42n Crew Boat
- 24m Crew Supply Vessel
- 12m SRB Coastal Ferry
- 120 Pax Passenger Ferry Cat
- 14m Alloy Cray Boat
- 28m 300 PAX Offshore Passenger Cat
- 10m Alloy Cat Patrol Boat
- 12m Pilot Boat
- 25m River Passenger Cat
- 12m Combat Patrol Boat
- 21m Passenger Cat
- 30m Wave Piercer Passenger Vessel
- 5.8m Tourism punt
- 35m Landing Craft
- 20m Military Landing Craft
- 27m Crew Transfer Cat