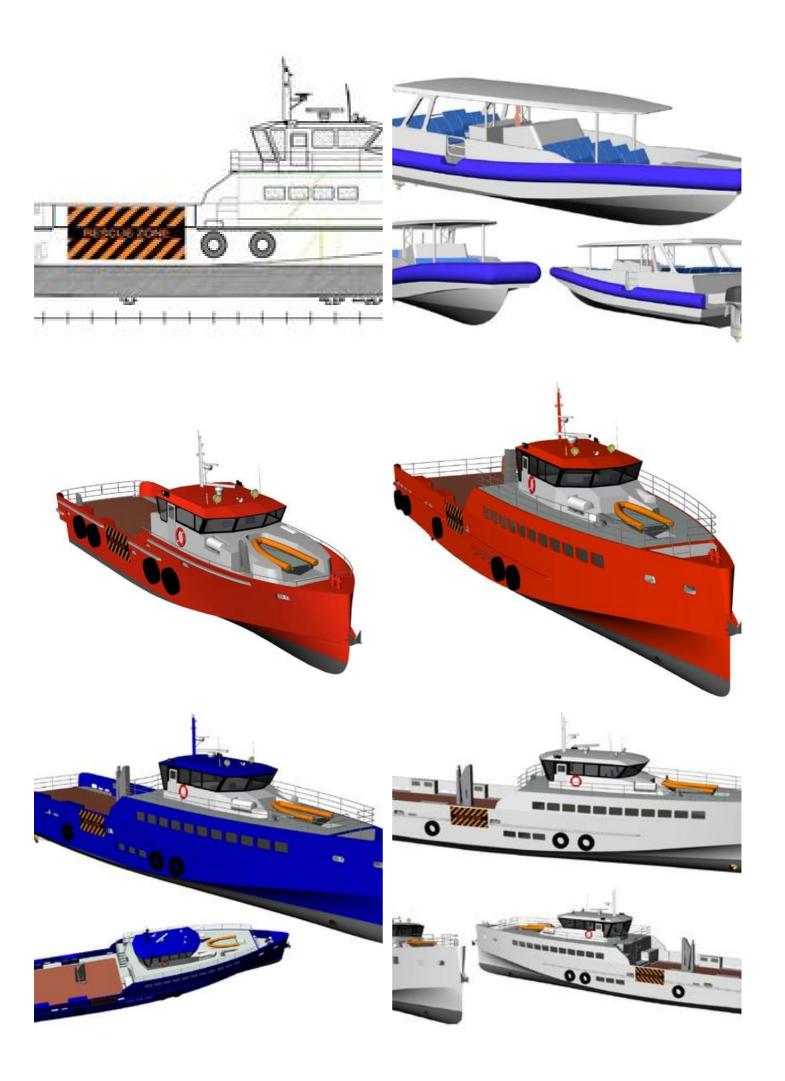

- 17m Landing Craft
- 12m Open Coastal Ferry
- Alloy Passenger Vessels
- 12m Ambulance Boat
- 15m Coast Catamaran Ferry

- 15m SRB Coastal Ferry
- 12m Landing Craft
- 14m Open Coastal Ferry
- 12m High Speed Passenger Cat
- 12m Catamaran Dive Boat
- 25m Offshore Fishing Cat
- 25m Semi-Sub Tourist Boat
- 10m Cat Work Boat
- 40m Offshore Ferry
- 14m Fast Patrol Boat
- 16m Landing Craft
- 35m Coastal Ropax Ferry
- 24m Landing Craft
- 18m Landing Craft
- 12m LCT
- 20m Landing Craft
- 20m Monohull Passenger Ferry
- 14m Cat
- 42n Crew Boat
- 24m Crew Supply Vessel
- 12m SRB Coastal Ferry
- 120 Pax Passenger Ferry Cat
- 14m Alloy Cray Boat
- 28m 300 PAX Offshore Passenger Cat
- 10m Alloy Cat Patrol Boat
- 12m Pilot Boat
- 25m River Passenger Cat
- 12m Combat Patrol Boat
- 21m Passenger Cat
- 30m Wave Piercer Passenger Vessel
- 5.8m Tourism punt
- 35m Landing Craft
- 20m Military Landing Craft
- 27m Crew Transfer Cat