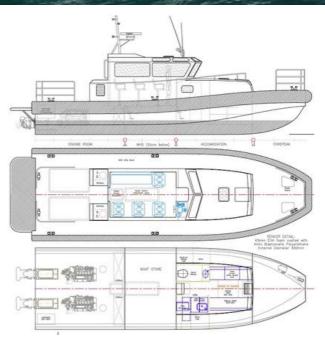

## Do you have a local yard that is capable of aluminium welding and vessel construction, but they don't have the design you need or are you such a yard?

We have a range of designs in the 10m to 40m plus range which that can be supplied in kitset form for you to build. Shipping costs to most parts of the world make the purchase of new builds too expensive for you to consider. The answer is our kitset, a complete package including a step-by-step building plan and fabricated units ready to be assembled. The whole kit will be shipped in containers and will include everything required to complete the vessel, including fittings, engines and all other equipment (if required). All you need is qualified aluminium welders and a construction site. Designed and fabricated in Australia. Our designs include:

- 17m Landing Craft
- 12m Open Coastal Ferry
- Alloy Passenger Vessels
- 12m Ambulance Boat
- 15m Coast Catamaran Ferry

- 15m SRB Coastal Ferry
- 12m Landing Craft
- 14m Open Coastal Ferry
- 12m High Speed Passenger Cat
- 12m Catamaran Dive Boat
- 25m Offshore Fishing Cat
- 25m Semi-Sub Tourist Boat
- 10m Cat Work Boat
- 40m Offshore Ferry
- 14m Fast Patrol Boat
- 16m Landing Craft
- 35m Coastal Ropax Ferry
- 24m Landing Craft
- 18m Landing Craft
- 12m LCT
- 20m Landing Craft
- 20m Monohull Passenger Ferry
- 14m Cat
- 42n Crew Boat
- 24m Crew Supply Vessel
- 12m SRB Coastal Ferry
- 120 Pax Passenger Ferry Cat
- 14m Alloy Cray Boat
- 28m 300 PAX Offshore Passenger Cat
- 10m Alloy Cat Patrol Boat
- 12m Pilot Boat
- 25m River Passenger Cat
- 12m Combat Patrol Boat
- 21m Passenger Cat
- 30m Wave Piercer Passenger Vessel
- 5.8m Tourism punt
- 35m Landing Craft
- 20m Military Landing Craft
- 27m Crew Transfer Cat