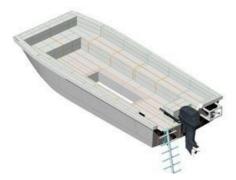

- 17m Landing Craft
- 12m Open Coastal Ferry
- Alloy Passenger Vessels
- 12m Ambulance Boat
- 15m Coast Catamaran Ferry

- 15m SRB Coastal Ferry
- 12m Landing Craft
- 14m Open Coastal Ferry
- 12m High Speed Passenger Cat
- 12m Catamaran Dive Boat
- 25m Offshore Fishing Cat
- 25m Semi-Sub Tourist Boat
- 10m Cat Work Boat
- 40m Offshore Ferry
- 14m Fast Patrol Boat
- 16m Landing Craft
- 35m Coastal Ropax Ferry
- 24m Landing Craft
- 18m Landing Craft
- 12m LCT
- 20m Landing Craft
- 20m Monohull Passenger Ferry
- 14m Cat
- 42n Crew Boat
- 24m Crew Supply Vessel
- 12m SRB Coastal Ferry
- 120 Pax Passenger Ferry Cat
- 14m Alloy Cray Boat
- 28m 300 PAX Offshore Passenger Cat
- 10m Alloy Cat Patrol Boat
- 12m Pilot Boat
- 25m River Passenger Cat
- 12m Combat Patrol Boat
- 21m Passenger Cat
- 30m Wave Piercer Passenger Vessel
- 5.8m Tourism punt
- 35m Landing Craft
- 20m Military Landing Craft
- 27m Crew Transfer Cat