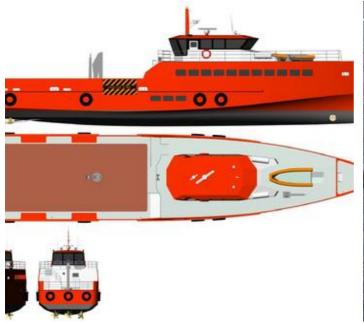

- 17m Landing Craft
- 12m Open Coastal Ferry
- Alloy Passenger Vessels
- 12m Ambulance Boat
- 15m Coast Catamaran Ferry

- 15m SRB Coastal Ferry
- 12m Landing Craft
- 14m Open Coastal Ferry
- 12m High Speed Passenger Cat
- 12m Catamaran Dive Boat
- 25m Offshore Fishing Cat
- 25m Semi-Sub Tourist Boat
- 10m Cat Work Boat
- 40m Offshore Ferry
- 14m Fast Patrol Boat
- 16m Landing Craft
- 35m Coastal Ropax Ferry
- 24m Landing Craft
- 18m Landing Craft
- 12m LCT
- 20m Landing Craft
- 20m Monohull Passenger Ferry
- 14m Cat
- 42n Crew Boat
- 24m Crew Supply Vessel
- 12m SRB Coastal Ferry
- 120 Pax Passenger Ferry Cat
- 14m Alloy Cray Boat
- 28m 300 PAX Offshore Passenger Cat
- 10m Alloy Cat Patrol Boat
- 12m Pilot Boat
- 25m River Passenger Cat
- 12m Combat Patrol Boat
- 21m Passenger Cat
- 30m Wave Piercer Passenger Vessel
- 5.8m Tourism punt
- 35m Landing Craft
- 20m Military Landing Craft
- 27m Crew Transfer Cat