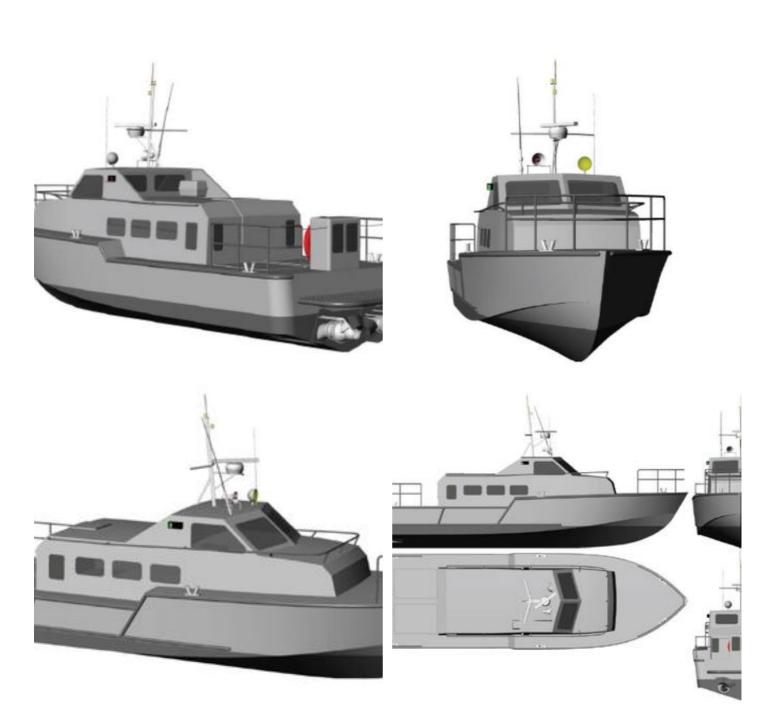

# **Listing ID - 772753**

**Description** NEW BUILD - 12m Ambulance Boat

Date BUILT TO ORDER

Launched

**Length** 12.2m (40ft)

Beam 3.4m (11ft)

**Draft** 0.6m (1ft 11in)

**Broker** Geoff Fraser

geoff.fraser@seaboats.net

+64 21 61 222 5

Price POA

This is offered as a kitset for any builder and we can also arrange a builder in a few locations.

LOA: 12.2m

LOA moulded: 11.3m

LWL: 10.5m Beam: 3.4m

Beam moulded: 3.3m

#### **Standard Equipment:**

- Wheel house with tinted side windows
- Patient cabin
- Navigation lights
- Search light and led lighting
- Starter and system batteries
- Heavy Duty Wiper
- Radar, GPS Chart plotter, sounder, AIS
- Life buoys & life jackets
- Bollards
- Toilet and washroom
- Cabin Insulation and isolation
- Rubber fenders
- 2 x 224 Kw Diesel engines
- Water jet propulsion system