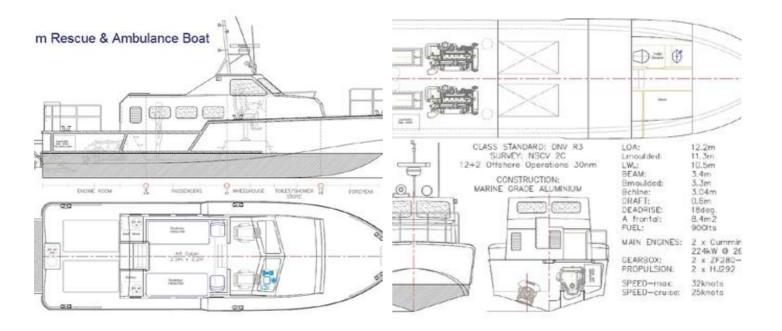

geoff.fraser@seaboats.net

+64 21 61 222 5

Price POA

This is offered as a kitset for any builder and we can also arrange a builder in a few locations.

LOA: 12.2m

LOA moulded: 11.3m

LWL: 10.5m Beam: 3.4m

Beam moulded: 3.3m

Bchine: 3.04m
Draft: 0.6m
Deadrise: 18 deg.
A frontal: 8.4m2
Fuel: 900 litres

Main Engine: 2x Cummins QSB6.7 224kW @ 2600rpm mc

Gearbox: 2x ZF280 – 1 Propulsion: 2x HJ292 Speed (max): 32 knots Speed (cruise): 25 knots

Class Standard: DNV R3

Survey: NSCV 2C 12+2 Offshore Operations 30nm

Construction: Marine Grade Aluminium