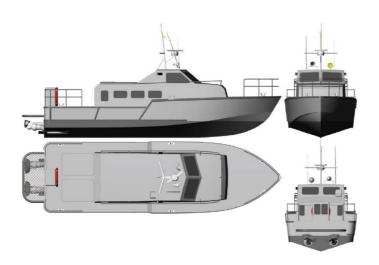

# **Listing ID - 772753**

**Description** NEW BUILD - 12m Ambulance Boat

Date BUILT TO ORDER

Launched

**Length** 12.2m (40ft)

Beam 3.4m (11ft)

**Draft** 0.6m (1ft 11in)

**Broker** Geoff Fraser

geoff.fraser@seaboats.net

+64 21 61 222 5

Price POA

This is offered as a kitset for any builder and we can also arrange a builder in a few locations.

LOA: 12.2m

LOA moulded: 11.3m

LWL: 10.5m Beam: 3.4m

Beam moulded: 3.3m

Bchine: 3.04m
Draft: 0.6m
Deadrise: 18 deg.
A frontal: 8.4m2
Fuel: 900 litres

Main Engine: 2x Cummins QSB6.7 224kW @ 2600rpm mc

Gearbox: 2x ZF280 – 1 Propulsion: 2x HJ292 Speed (max): 32 knots Speed (cruise): 25 knots

Class Standard: DNV R3

Survey: NSCV 2C 12+2 Offshore Operations 30nm

Construction: Marine Grade Aluminium