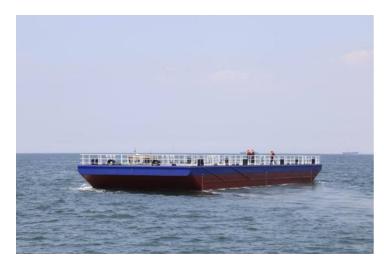

## NEW BUILD - 35 x 12m Deck Barge

## **Listing ID - 988116**

**Description Flat Top Deck Barge** 

Date Built to order

Launched

**Length** 35m (114ft 9in)

**Beam** 12m (39ft 4in)

Draft 2m (6ft 6in)

**Location** Istanbul, Turkey

**Broker** Geoff Fraser

geoff.fraser@seaboats.net

+64 21 61 222 5

**Price** Upon Request

Dimensions: 35mt x 12mt x 2mt

DWT: 500 tons

Deck Strenght: 10 tons / m2

Class: BV: I + Hull, Pontoon, Unrestricted Navigation