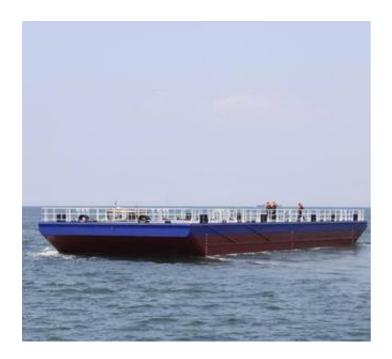

## NEW BUILD - 35 x 12m Deck Barge

## **Listing ID - 988116**

**Description Flat Top Deck Barge** 

Date Built to order

Launched

**Length** 35m (114ft 9in)

**Beam** 12m (39ft 4in)

Draft 2m (6ft 6in)

**Location** Istanbul, Turkey

**Broker** Geoff Fraser

geoff.fraser@seaboats.net

+64 21 61 222 5

**Price** Upon Request

Dimensions: 35mt x 12mt x 2mt

DWT: 500 tons

Deck Strenght: 10 tons / m2

Class: BV: I + Hull, Pontoon, Unrestricted Navigation